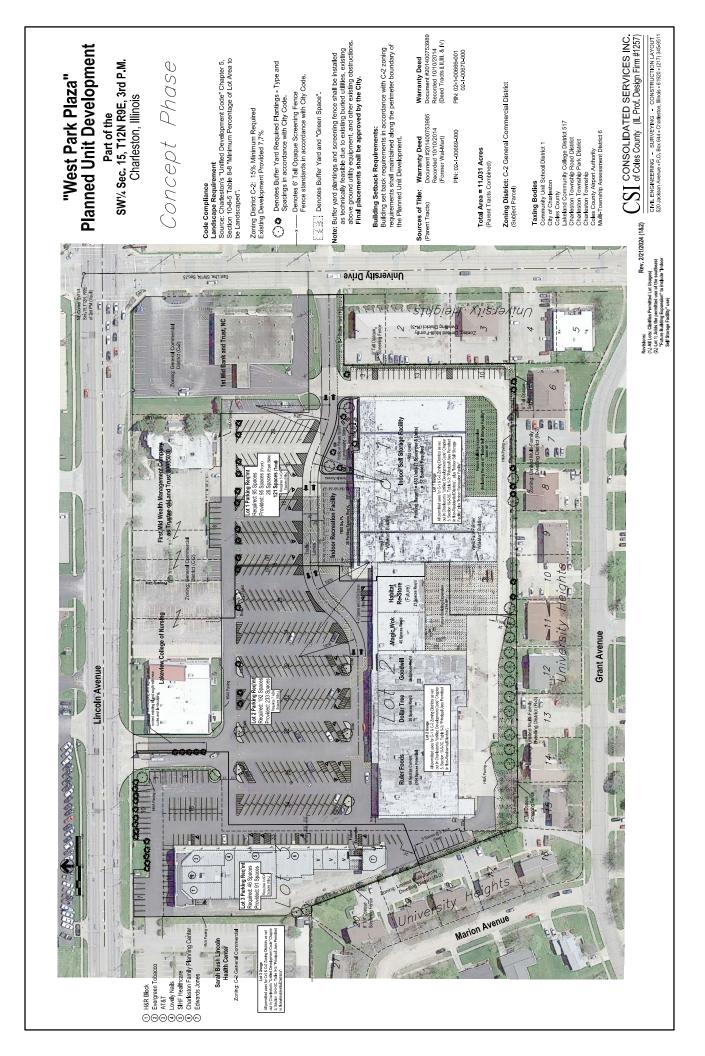

#### LETTER OF INTENT

This application for the approval of the Concept Site Plan for a Planned Unit Development (PUD) and Minor Subdivision for the properties identified by the accompanying legal descriptions seeks approval of the accompanying Concept Site Plan, reflecting the proposed PUD and Minor Subdivision, as an effective and efficient means under the applicable Code to optimize traffic circulation, parking accessibility, site landscaping, and the overall aesthetic appeal of the properties, and, in addition, this application seeks said approval in order to institute zoning to accommodate the conversion of the vacant space located at 510 W Lincoln Avenue, Charleston, Illinois 61920, to a temperature controlled self-storage facility and to accommodate the new construction of indoor Pickleball Courts or other recreational or commercial uses per the accompanying Concept Site Plan.