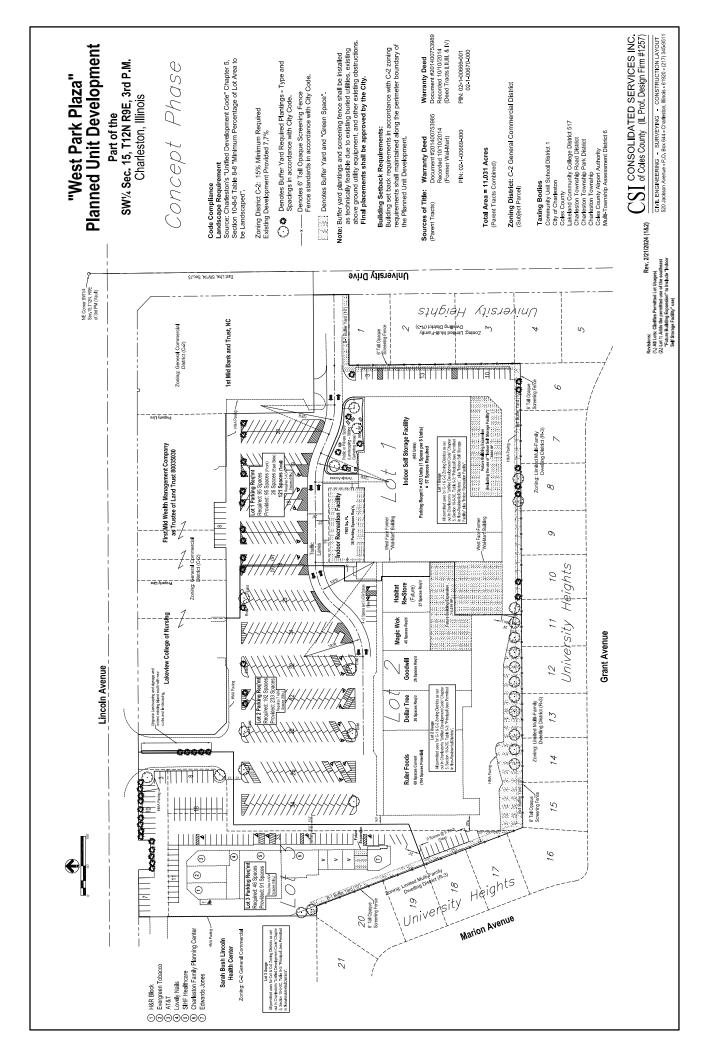

#### LETTER OF INTENT

This application for the approval of the Concept Site Plan for a Planned Unit Development (PUD) and Minor Subdivision for the properties identified by the accompanying legal descriptions seeks approval of the accompanying Concept Site Plan, reflecting the proposed PUD and Minor Subdivision, as an effective and efficient means under the applicable Code to optimize traffic circulation, parking accessibility, site landscaping, and the overall aesthetic appeal of the properties, and, in addition, this application seeks said approval in order to institute zoning to accommodate the conversion of the vacant space located at 510 W Lincoln Avenue, Charleston, Illinois 61920, to a temperature controlled self-storage facility and to accommodate the new construction of indoor Pickleball Courts or other recreational or commercial uses per the accompanying Concept Site Plan.