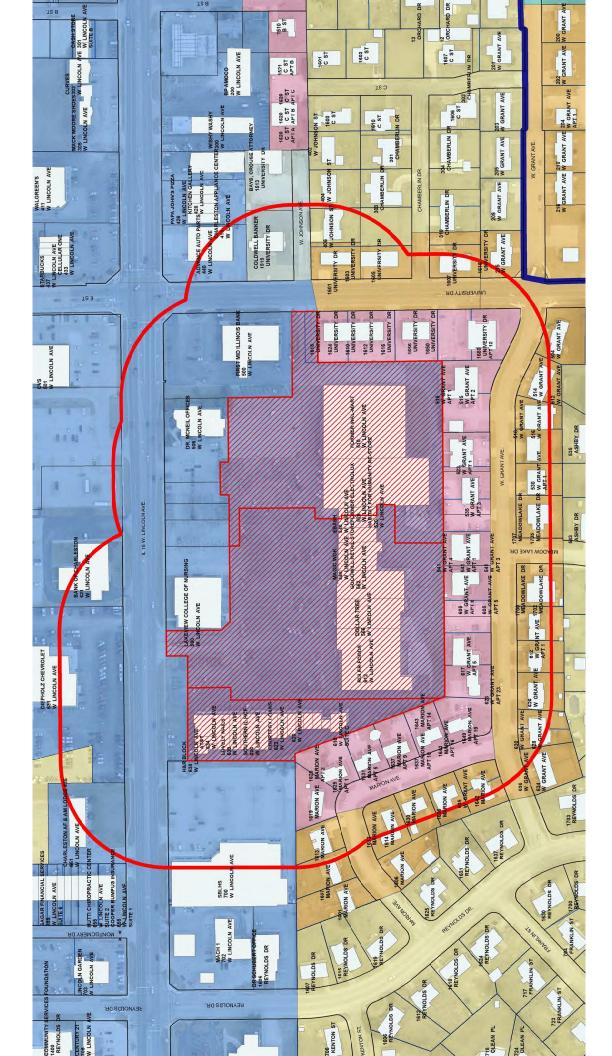

All on a tract of land described as:

A Part of the Southwest Quarter (SW1/4) of Section 15, Township 12 North, Range 9 East of the Third Principle Meridian, described as follows:

All that property described in a certain Warranty Deed, (Parcel I and Parcel II), Recorded October 10, 2014, (Document #201400753985), Coles County Recorder's Office, (Tax Assessor's ID Number 02-1-00-669-000) – Common Address: 510 West Lincoln Avenue, Charleston, Illinois,

and

All that property described in a certain Warranty Deed, (Tract I, Tract II, Tract III, and Tract IV), Recorded October 10, 2014, (Document #201400753989), Coles County Recorder's Office, (Tax Assessor's ID Number 02-1-00-666-001 and Tax Assessor's ID Number 02-1-00-670-000) – Common Address: 525–638 West Lincoln Avenue, Charleston, Illinois.

Said property in its entirety more commonly identified as "West Park Plaza" (P.I.N. 02-1-00669-000, P.I.N. 02-1-00666-001 and P.I.N. 02-1-00670-000, situated in Charleston, Coles County, Illinois.

The public hearing will also be broadcast at the following link: charlestonillinois.org (agendas, packets and videos for City Council and BZAP)