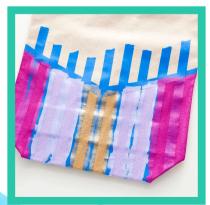

## **INSTRUCTIONS**

- 1. Prewash and dry bag.
- 2. Create a design with your painter's tape. Make sure it is completely stuck down so that there are no raised areas where the paint could seep under.
- 2. Stick the magazine inside of the bag where you are painting so that the paint doesn't seep onto the other side.
- 2. Paint to fill in your design. Bounce your foam paintbrush for the best coverage.
- 3. Let dry for at least 30 minutes.
- 4. Peel off the tape!

After 24 hours, the bag will be machine washable, just be sure to turn the bag inside out when washing.