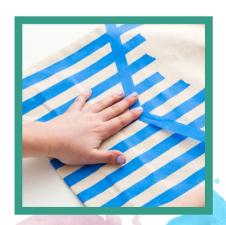

## **INSTRUCTIONS**

- 1. Prewash and dry bag.
- 2. Create a design with your painter's tape. Make sure it is completely stuck down so that there are no raised areas where the paint could seep under.
- 2. Stick the magazine inside of the bag where you are painting so that the paint doesn't seep onto the other side.
- 2. Paint to fill in your design. Bounce your foam paintbrush for the best coverage.
- 3. Let dry for at least 30 minutes.
- 4. Peel off the tape!