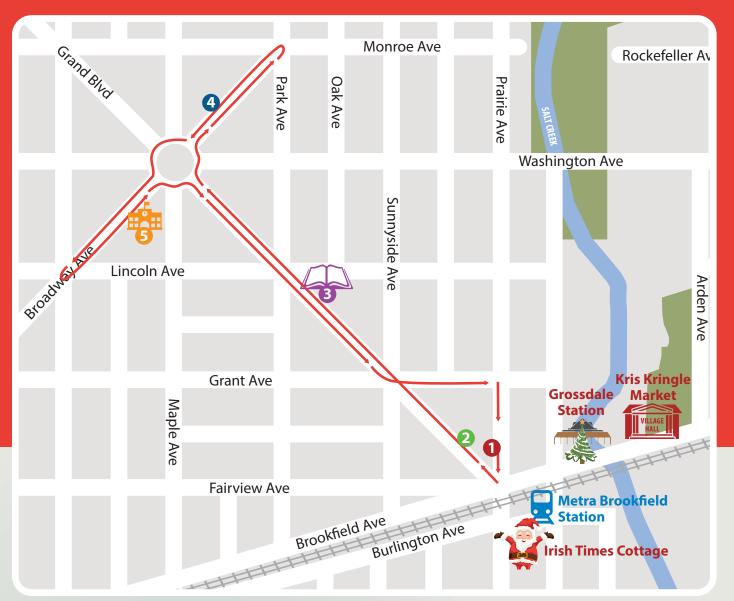

### HOLIDAY TROLLEY STOPS

The Trolley runs from 3726 Prairie
Ave down Grand Blvd. to the
Broadway business district. It runs
the full length of Broadway Ave.
before returning back down Grand
Blvd. Trolley takes approximately
25 minutes to return to the trolley
stop dependent on the number of
riders and traffic flow.

We recommend walking since the trolley can get very busy

**Trolley Stop** 1

Fill My Jar, 3726 Prairie Ave

Trolley Stop 2
3735 Grand Blvd

Trolley Stop 3

LSF Brookfield Library, 3609 Grand Blvd

**Trolley Stop** 4

Betty's Flowers & Gifts, 9138 Broadway Ave

**Trolley Stop 5** 

S.E. Gross Middle School 9235 Broadway Ave

#### **Activities & Schedule**

Trolley Stop 1
Fill My Jar, 3726 Prairie Ave

Kris Kringle Market

8820 Brookfield Ave 10:00 am - 4:00 pm

Historic Grossdale Station, 8820 ½ Brookfield Ave

 Museum Open
 10:00 am - 4:00 pm

 Wood Carver
 2:00 pm - 5:00 pm

 Tree Lighting Ceremony
 5:30 pm - 6:00pm

Fill My Jar, 3726 Prairie Ave

Holiday character visits

Ink Your Wear, 8838 Brookfield Ave

Hot chocolate

**Brookfield Breakfast, 3755 Grand Blvd** 

Extended hours 7:00 am - 5:00 pm

Trolley Stop 2
3735 Grand Blvd

Photos with Santa Claus in The Cottage at Irish Times

8869 Burlington Ave 2:00 pm - 4:30 pm

**Fire Breather at Burger Antics** 

3740 Grand Blvd 2:00 pm - 5:00 pm

Brennan Massage & Spa, 3700 Grand Blvd

Offering gift card sales

Trolley Stop 3
Linda Sokol Francis Brookfield Library
3609 Grand Blvd (Opposite library parking lot)

The library will be offering free hot cocoa in the lobby and crafts for all ages in the Maker Studio

Trolley Stop 4
Betty's Flowers & Gifts, 9138 Broadway Ave

**Petting Zoo** at the corner of Grand Boulevard and Washington Avenue, west of Beach Ave BBQ

Ice Carver @ First National Bank of Brookfield
9136 Washington Ave 2:00 pm - 5:00 pm

Betty's Flower and Gifts, 9138 Broadway Ave Refreshments

Trolley Stop 5
S.E. Gross Middle School, 9235 Broadway Ave

**Iceless Skating Rink** 

9200 block of Broadway Ave 2:00 pm - 5:00 pm

**Inflatable Snow Globe** 

for photo opportunities 2:00 pm - 5:00 pm

**Crafts, Inflatables and Fun Activities** 

Inside S.E. Gross Middle School Gym 2:00 pm - 5:00 pm