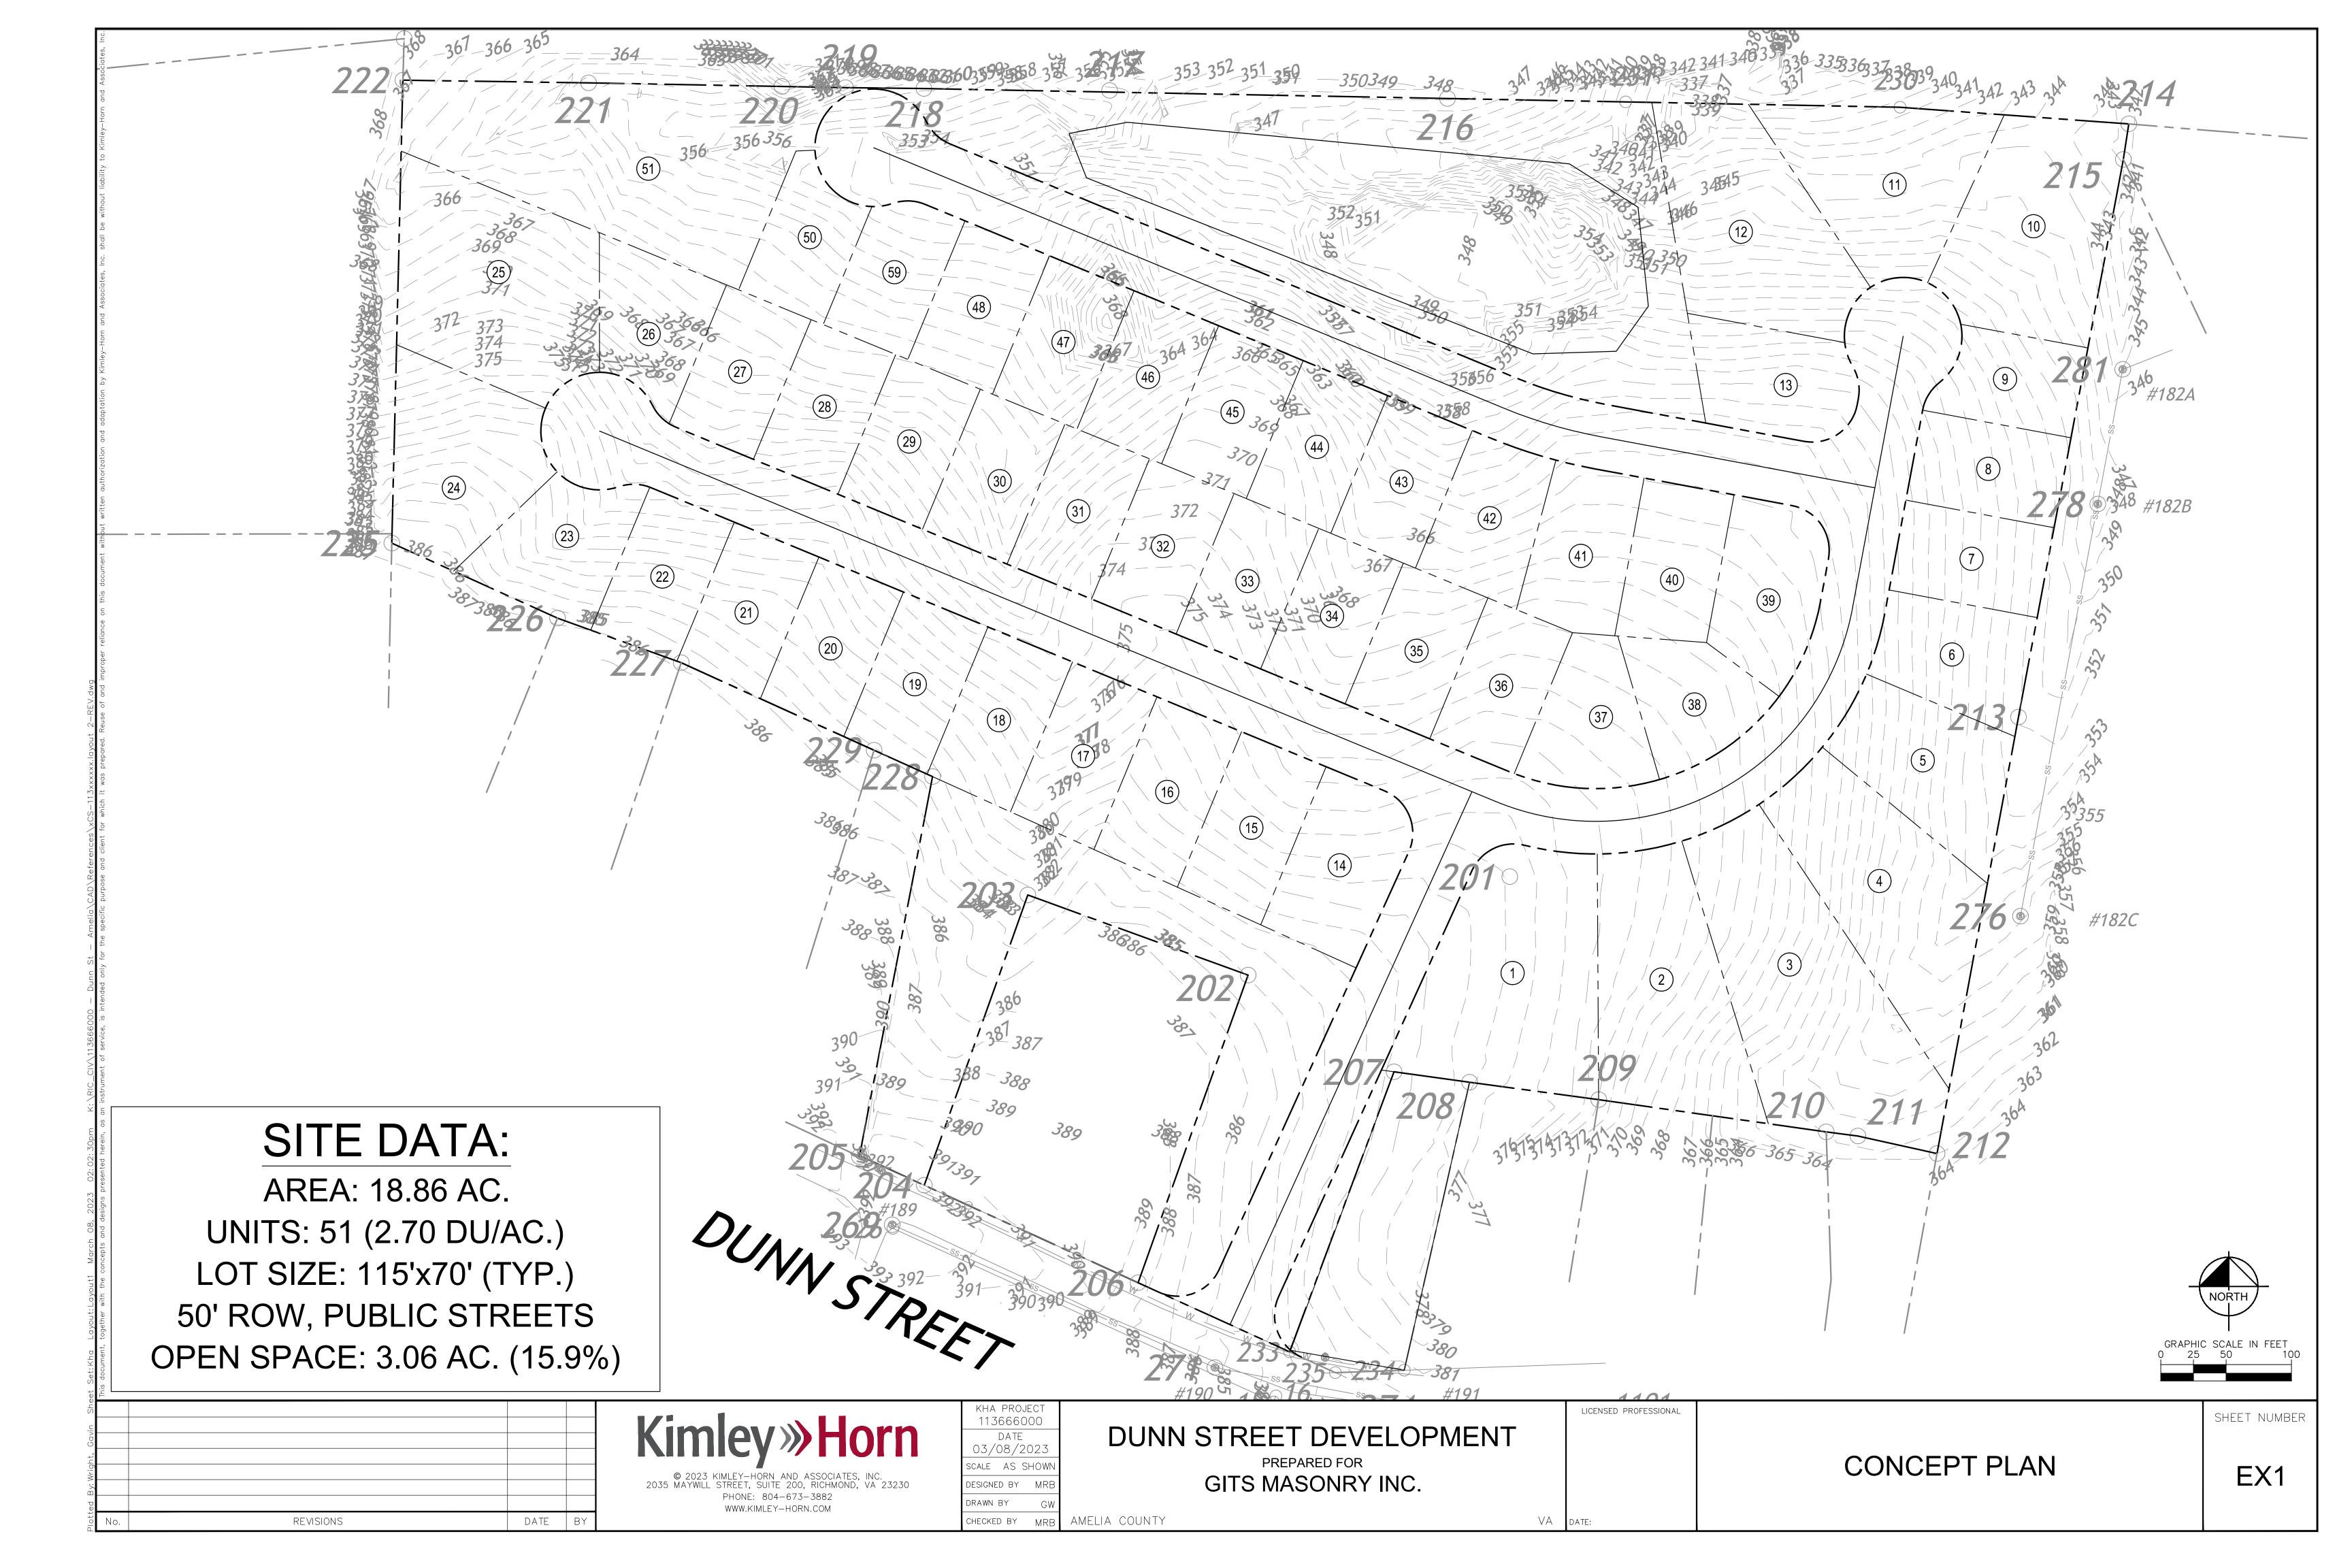

# IMPROVEMENTS PROPOSED

Describe briefly the improvements proposed. State whether new buildings are to be constructed, existing buildings are to be used and/or renovated or additions are to be made to existing buildings. Creation of a New Community of single family detached homes, located in a walkable Neighborhoud that meanprovates open space common areas with amendes like gardening and outdur seating. Homes to be 2-4 bedrown with a focus on single level living.

# ENHANCEMENT OF COUNTY See Exhibit C attached.

Why does the applicant believe that this requested change will be advantageous to the County? (Please substantiate with facts)