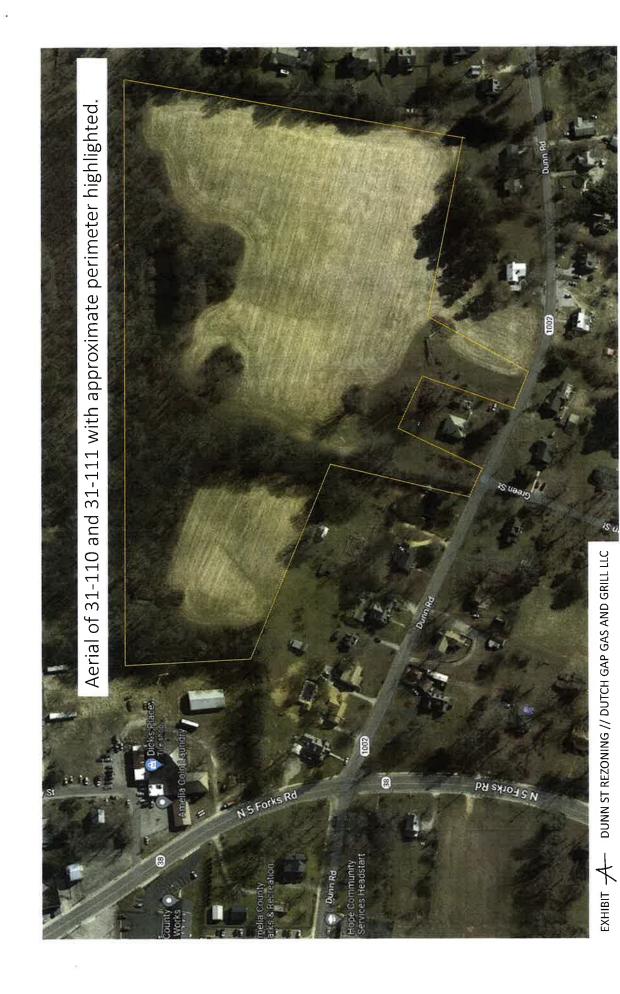

# PHOTOGRAPHS See attached EXHIBITA

Photographs of the property involved (not over 8½ X 11 inches) to illustrate the conditions of the property under consideration are always helpful and are suggested as exhibits to accompany this application.

# LEGAL DESCRIPTION SEE attached EXHIBIT B

Legal description of the area to be rezoned shall be submitted with the application.

EXHIBIT A DUNN ST REZONING // DUTCH GAP GAS AND GRILL LLC