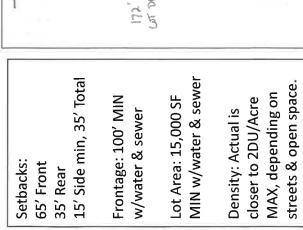

# IMPROVEMENTS PROPOSED

Describe briefly the improvements proposed. State whether new buildings are to be constructed, existing buildings are to be used and/or renovated or additions are to be made to existing buildings. Creation of a New Community of single family detached homes, located in a walkable Neighborhoud that meanprovates open space common areas with amendes like gardening and outdur seating. Homes to be 2-4 bedrown with a focus on single level living.