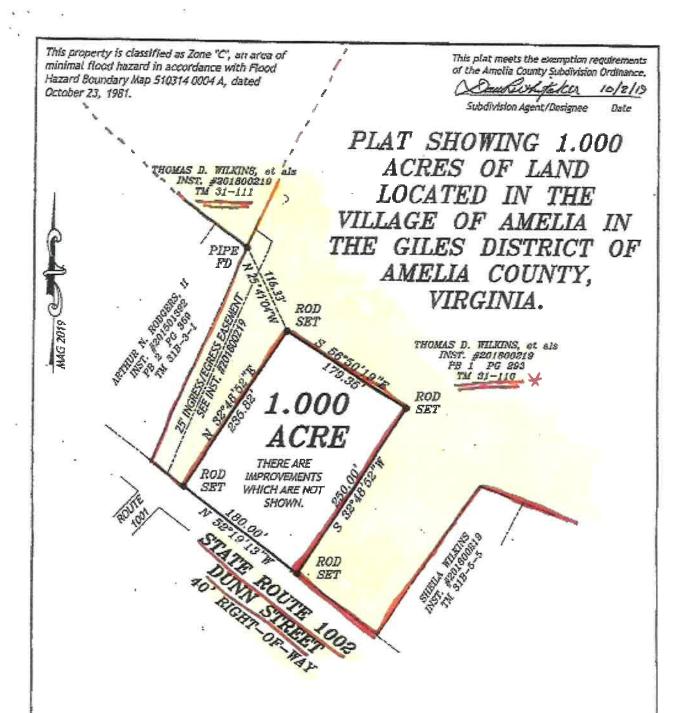

FURTHER LESS AND EXCEPT a 1.00 acre, more or less, parcel of land in Giles District, Amelia County, Virginia, and more particularly described on plat prepared by Sarah Ann Edens, Land Surveyor, Blue Ribbon Surveyors, LLC, dated September 3, 2019, and entitled "PLAT SHOWING 1.000 ACRES OF LAND LOCATED IN THE VILLAGE OF AMELIA IN THE GILES DISTRICT OF AMELIA COUNTY, VIRGINIA.", a copy of which plat is attached for a more particular description.

TOCETHER WITH a 25' wide non-exclusive easement for ingress and egress to Dunn Streedescribed as "25' INGRESS/EGRESS EASEMENT" on the attached plat.

EXHIBIT  $\,B\,$  DUNN ST REZONING // DUTCH GAP GAS AND GRILL LLC