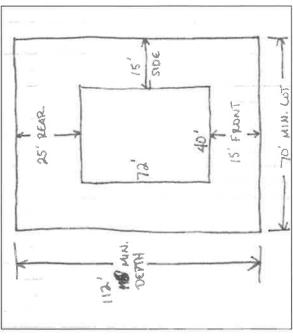

Commissioner Cumbie asked if he had a fuel run sawmill or electric run sawmill. Mr. Yoder responded fuel, but that he plans to transition to electric if this request is approved.

Commissioner Easter mentioned that the dust would not be an issue since it is pumped into the trailer. He also mentioned it would be very unlikely to combust due to the way it's stored. A discussion ensued between the Commissioners regarding the setbacks for the structure. Mr. Deal responded that a primary structure would need to be 100 feet from the road, 40 feet from the side, and 40 feet from the rear. He added that he was not sure if this building was constructed under an exemption for an agricultural structure or under a permit for an accessory or primary structure and would look further into that matter.