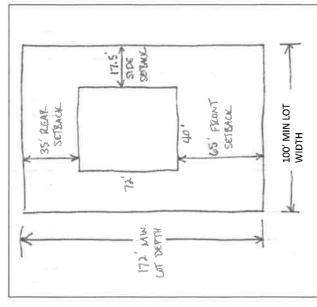

Commissioner Cumbie asked if he had a fuel run sawmill or electric run sawmill. Mr. Yoder responded fuel, but that he plans to transition to electric if this request is approved.

Commissioner Easter mentioned that the dust would not be an issue since it is pumped into the trailer. He also mentioned it would be very unlikely to combust due to the way it's stored. A discussion ensued between the Commissioners regarding the setbacks for the structure. Mr. Deal responded that a primary structure would need to be 100 feet from the road, 40 feet from the side, and 40 feet from the rear. He added that he was not sure if this building was constructed under an exemption for an agricultural structure or under a permit for an accessory or primary structure and would look further into that matter.