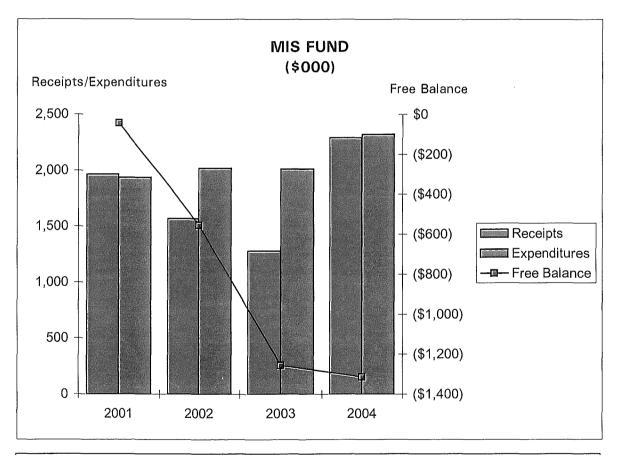

|                                                        | PAGE NUMBERS |
|--------------------------------------------------------|--------------|
| <b>DEBT SERVICE</b> (continued):                       |              |
| Table 15 - General Bond Retirement Fund - Comparative  |              |
| and Estimated Receipts, Expenditures and               |              |
| Balances                                               | 164          |
| Table 16 - Debt Service - Sources & Uses of Funds      | 166          |
|                                                        |              |
| CAPITAL BUDGET                                         |              |
| Description of Capital Investment and                  |              |
| Community Development Program                          | 167          |
| CHART: Expenditures by Category                        | 179          |
| 2004 Revenues by Source                                | 181          |
| CHART: Revenues by Source                              | 183          |
| REVENUE SUMMARY:                                       |              |
| Revenue Assumptions for 2004 Operating Budget Plan     | 185          |
| Comparative Summary of General Fund Gross              | 100          |
| Revenues                                               | 186          |
| Property Tax Rate-Collection Year 2004                 | 187          |
| Property Tax Levied in Mills                           | 188          |
| Major Řevenue Sources:                                 |              |
| Income Tax                                             | 189          |
| Sewer Service Charge                                   | 191          |
| Property Taxes                                         | 193          |
| Water Service Charge                                   | 195          |
| Local Government                                       | 197          |
| Special Assessments                                    | 199          |
| Curbservice and Recycling Fees                         | 201          |
| Motor Equipment Charges                                | 203          |
| Engineering Bureau Service Charge                      | 205          |
| Street Assessments                                     | 207          |
| Inheritance Tax                                        | 209          |
| Off-Street Parking Fees                                | 211          |
| Gasoline Tax                                           | 213          |
| Community Development Grant                            | 215          |
| Management Information Systems (MIS) Charge            | 217          |
| Motor Vehicle License Tax                              | 219          |
| EXPENDITURE SUMMARY:                                   |              |
| Expenditure Assumptions for 2004 Operating Budget Plan | 221          |
| Summary of Full-Time Employees                         | 222          |
| CHART: Budgeted Full-Time Employees by Fund Type       | 243          |
| Staffing Explanations                                  | 245          |
| 2004 General Fund Gross Expenditures                   | 246          |
| Comparative Summary of General Fund Gross              |              |
| Expenditures                                           | 247          |
|                                                        |              |
| CIVIL SERVICE:                                         |              |
| Description of the Department                          | 249          |
| Civil Service                                          | 251          |