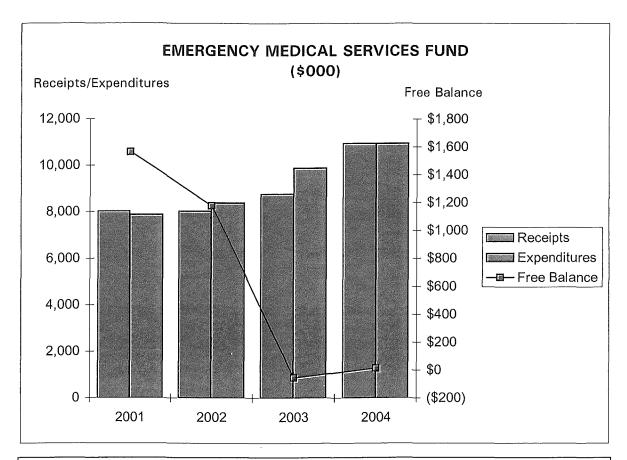

To ensure a pool of qualified candidates for future safety forces, Akron awarded 11 Akron Public School students scholarships to allow them to pursue emergency medical technician training and subsequent paramedic training for a possible career in the fire/EMS field.