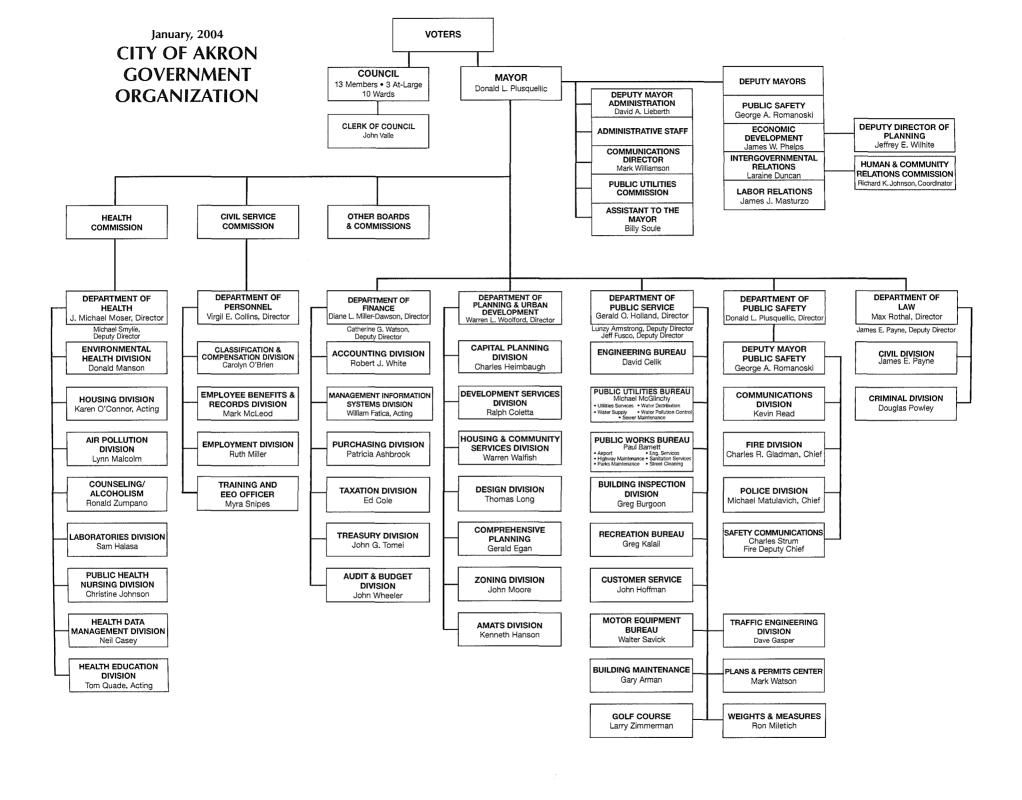

|                                    | PAGE NUMBERS      |
|------------------------------------|-------------------|
|                                    |                   |
| PUBLIC SERVICE (continued):        |                   |
| Highway Maintenance                | 459               |
| Motor Equipment                    | 462               |
| Off-Street Parking                 | 465               |
| Oil and Gas                        | 467               |
| Parks Maintenance                  | 469               |
| Plans and Permits                  | 472               |
| Public Works Administration        | 474               |
| Recreation                         | 477               |
| Recycling Bureau                   | 480               |
| Sanitation                         | 482               |
| Service Director's Office          | 484               |
| Sewer                              | 486               |
| CHART: Sewer Accounts and Billings | 493               |
| Street and Highway Lighting        | 495               |
| Street Cleaning                    | 498               |
| Support of Zoo Board               | 501               |
| Water                              | 503               |
| CHART: Water Accounts and Billing  | 513               |
| <b>PROJECTS</b>                    | 515               |
| GLOSSARY OF TERMS                  | 521               |
| GOVERNMENT ORGANIZATION            | Inside Back Cover |

#### CITY OF AKRON, OHIO **ELECTED AND APPOINTED OFFICIALS**

#### MAYOR

Donald L. Plusquellic

#### **CABINET MEMBERS**

Gerald O. Holland -- Director of Public Service Max Rothal -- Director of Law Diane L. Miller-Dawson -- Director of Finance Warren L. Woolford -- Director of Planning and Urban Development James W. Phelps -- Deputy Mayor for Economic Development George A. Romanoski -- Deputy Mayor for Public Safety Laraine A. Duncan -- Deputy Mayor for Intergovernmental Relations David A. Lieberth – Deputy Mayor for Administration James J. Masturzo -- Deputy Mayor of Labor Relations Catherine G. Watson -- Deputy Director of Finance Lunzy O. Armstrong -- Deputy Director of Public Service Jeffrey C. Fusco -- Deputy Director of Public Service James E. Payne -- Deputy Director of Law Mark A. Williamson -- Communications Director

Billy Soule -- Assistant to the Mayor for Community Relations

Jeffrey E. Wilhite -- Deputy Director of Planning

#### WARD COUNCIL MEMBERS

Daniel M. Horrigan -- First Ward Joseph A. Finley -- Second Ward Marco S. Sommerville -- Third Ward Renee L. Green -- Fourth Ward James D. Shealey -- Fifth Ward Dr. Teresa H. Albanese -- Sixth Ward Mary Ellen McAvoy -- Seventh Ward Robert E. Keith -- Eighth Ward Michael N. Freeman -- Ninth Ward Garry L. Moneypenny -- Tenth Ward

#### **COUNCILMEN-AT-LARGE**

Michael Williams John R. Otterman John R. Conti

#### PRESIDENT OF CITY COUNCIL

Marco S. Sommerville

#### MEMBERS OF COUNCIL BUDGET AND FINANCE COMMITTEE

Garry Moneypenny, Chairman John R. Conti Michael N. Freeman Daniel M. Horrigan James D. Shealey

DONALD L. PLUSQUELLIC, MAYOR

March 5, 2004

Citizens of Akron And Members of Akron City Council: