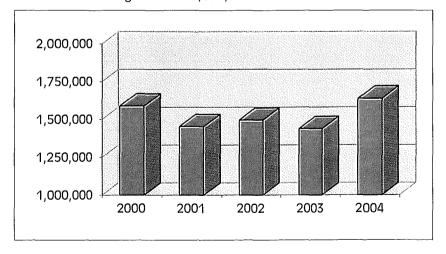

#### GOAL: Ensure the City's fiscal health

Despite the downturn in the economy, the City of Akron maintains a stable fiscal position and continues to see steady economic growth while promoting operating efficiencies. Out of the six largest cities in Ohio, Akron led the way in the highest net growth in local income tax revenues (our largest revenue source); the City of Akron experienced a 3.1% net increase in 2003 over the prior year. In addition, the City of Akron has not had to, nor has plans to, lay off any of its employees. The City is budgeting 3% growth in income taxes for 2004.

Akron's average annual unemployment rate for 2003 was approximately 7.6 percent, which was the same rate for 2002. The number of building permits issued in 2003 was 2,570 and was approximately the same number of permits issued in 2002 (2,533). However, there was a decrease of \$56 million in permit valuations compared to 2002 (from \$207 million to \$151 million) due to some major capital projects, such as the Main Library, that were accounted for in 2002 but are still ongoing.

Another major revenue source to the City is property taxes. Property tax collections increased by 9.5% in 2003 compared to 2002 as a result of the county's sexennial revaluation. The assessed valuation for tax year 2002 increased by 11.35%, but will be reduced slightly (2.6%) for tax year 2003 as a result of appeals to the revaluation and lower personal property amounts.