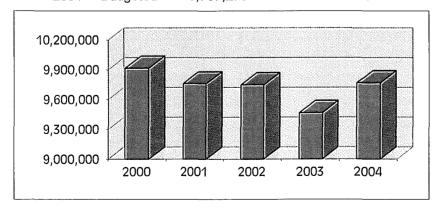

#### GOAL: Ensure the City's fiscal health

Despite the downturn in the economy, the City of Akron maintains a stable fiscal position and continues to see steady economic growth while promoting operating efficiencies. Out of the six largest cities in Ohio, Akron led the way in the highest net growth in local income tax revenues (our largest revenue source); the City of Akron experienced a 3.1% net increase in 2003 over the prior year. In addition, the City of Akron has not had to, nor has plans to, lay off any of its employees. The City is budgeting 3% growth in income taxes for 2004.

Akron's average annual unemployment rate for 2003 was approximately 7.6 percent, which was the same rate for 2002. The number of building permits issued in 2003 was 2,570 and was approximately the same number of permits issued in 2002 (2,533). However, there was a decrease of \$56 million in permit valuations compared to 2002 (from \$207 million to \$151 million) due to some major capital projects, such as the Main Library, that were accounted for in 2002 but are still ongoing.

Another major revenue source to the City is property taxes. Property tax collections increased by 9.5% in 2003 compared to 2002 as a result of the county's sexennial revaluation. The assessed valuation for tax year 2002 increased by 11.35%, but will be reduced slightly (2.6%) for tax year 2003 as a result of appeals to the revaluation and lower personal property amounts.