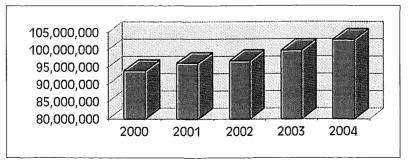

growth rate was over 3%. Therefore, we are budgeting a 3.0% increase in income taxes in 2004. These projections do not include revenue from the .25% tax rate increase or the JEDDs referred to above. The JEDDs receipts for 2000 were over \$16.5 million, in 2001, over \$14.9 million, for 2002, over \$14.1 million, and for 2003, over \$12.5 million.

| Fiscal      |          |               | % Increase |
|-------------|----------|---------------|------------|
| <u>Year</u> |          | <u>Amount</u> | (Decrease) |
| 2000        |          | 94,006,773    | 1.43       |
| 2001        |          | 96,173,451    | 2.30       |
| 2002        |          | 96,854,581    | 0.71       |
| 2003        |          | 99,938,891    | 3.18       |
| 2004        | Budgeted | 102,937,060   | 3.00       |



#### **SOURCE: Sewer Service Charge**

#### Summary:

The City's sewer system, part of the Public Utilities Bureau, is a self supported utility, funded entirely from service fees. The sewer system serves both Akron customers and surrounding jurisdictions with sewer collection and treatment services. The rates for the sewer system are set by City Council. Rates for outside jurisdictions are set by a sewer user rate formula agreed upon by all served jurisdictions. Rates for Akron customers are set based on local needs. Sewer usage is assumed to equal water usage, and sewer rates are applied to water usage records to arrive at a customer's bill.

#### **Analysis:**

Sewer improvements made over the last several years have been mandated by the USEPA. Major improvements include new settling b