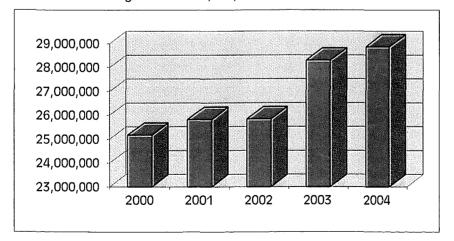

#### GOAL: Ensure the City's fiscal health

Despite the downturn in the economy, the City of Akron maintains a stable fiscal position and continues to see steady economic growth while promoting operating efficiencies. Out of the six largest cities in Ohio, Akron led the way in the highest net growth in local income tax revenues (our largest revenue source); the City of Akron experienced a 3.1% net increase in 2003 over the prior year. In addition, the City of Akron has not had to, nor has plans to, lay off any of its employees. The City is budgeting 3% growth in income taxes for 2004.

Another major revenue source to the City is property taxes. Property tax collections increased by 9.5% in 2003 compared to 2002 as a result of the county's sexennial revaluation. The assessed valuation for tax year 2002 increased by 11.35%, but will be reduced slightly (2.6%) for tax year 2003 as a result of appeals to the revaluation and lower personal property amounts.