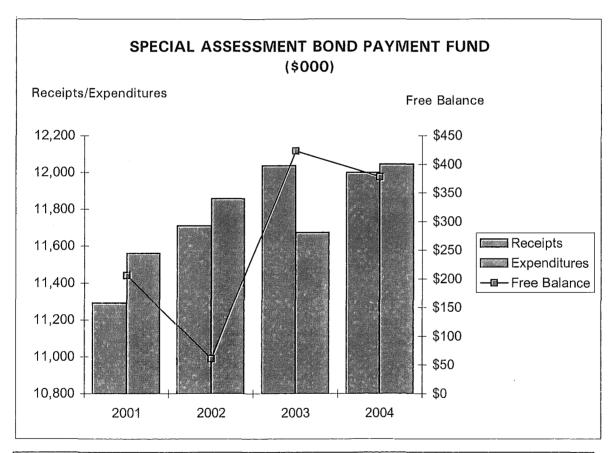

# Introduction

|  | , |  |
|--|---|--|
|  |   |  |
|  |   |  |
|  | ( |  |

| 1                                                                                        | PAGE NUMBERS |
|------------------------------------------------------------------------------------------|--------------|
| INTRODUCTION:                                                                            |              |
| Table of Contents                                                                        | 1            |
| Elected and Appointed Officials                                                          | 6            |
| Mayor's Budget Message                                                                   | 7            |
| Historical Data                                                                          | 15           |
| Demographics                                                                             | 16           |
| Profile of City of Akron                                                                 | 17           |
| Budget Resolution                                                                        | 21           |
| Ordinance to Appropriate                                                                 | 22           |
| Section 86 of the Charter of The City of Akron                                           | 29           |
| Operating Budget Process                                                                 | 30           |
| Financial Structure and Primary Operations                                               | 32<br>34     |
| 2004 Budget Calendar                                                                     | 34           |
| GOALS:                                                                                   | 2-2          |
| Description of Goals for the City of Akron                                               | 35           |
| Fiscal Performance Goals                                                                 | 36           |
| CHARTS AND TABLES:                                                                       |              |
| 2004 Net Revenue Categories                                                              | 39           |
| 2004 Net Expenditure Categories                                                          | 41           |
| 2004 Operating Funds Gross Expenditures                                                  | 43           |
| General Fund Gross Expenditures by Type                                                  | 45<br>47     |
| General Fund Gross Revenue by Source<br>Analysis of 2004 Budgeted Gross Expenditures     | 47           |
| Analysis of 2004 Budgeted Oross Expenditures  Analysis of 2004 Budgeted Net Expenditures | 50           |
| Analysis of 2004 Budgeted Free Expenditures  Analysis of 2004 Budgeted Gross Revenues    | 51           |
| Analysis of 2004 Budgeted Net Revenues                                                   | 52           |
| Summary of Appropriated Funds                                                            | 53           |
| Comparative Statement of Transactions and                                                |              |
| Balances                                                                                 | 54           |
| DEBT SERVICE:                                                                            |              |
| Description of Debt Service                                                              | 147          |
| Table Î - Debt                                                                           | 149          |
| Table 2 - General Obligation Bonds - Inside                                              | 151          |
| Table 3 - General Obligation Bonds - Outside                                             | 152          |
| Table 4 - Waterworks Bonds                                                               | 153          |
| Table 5 - Sewer Bonds                                                                    | 154          |
| Table 6 - Special Assessment Bonds Table 7 - Bond Anticipation G.O. Notes                | 155<br>156   |
| Table 7 - Bond Anticipation G.O. Notes Table 8 - Non Tax Revenue Economic Development    | 130          |
| Bonds                                                                                    | 157          |
| Table 9 - Income Tax Revenue Bonds                                                       | 158          |
| Table 10 - Special Revenue (JEDD) Bonds                                                  | 159          |
| Table 11 - OPWC Loans                                                                    | 160          |
| Table 12 - Other Special Obligations                                                     | 161          |
| Table 13 - Tax Increment Bonds                                                           | 162          |
| Table 14 - Special Assessment Bond Retirement Fund -                                     |              |
| Comparative and Estimated Receipts, Expenditures and Balances                            | 163          |
| expendinces and <b>K</b> arances                                                         | 103          |

|                                                        | PAGE NUMBERS |
|--------------------------------------------------------|--------------|
| <b>DEBT SERVICE</b> (continued):                       |              |
| Table 15 - General Bond Retirement Fund - Comparative  |              |
| and Estimated Receipts, Expenditures and               |              |
| Balances                                               | 164          |
| Table 16 - Debt Service - Sources & Uses of Funds      | 166          |
|                                                        |              |
| CAPITAL BUDGET                                         |              |
| Description of Capital Investment and                  |              |
| Community Development Program                          | 167          |
| CHART: Expenditures by Category                        | 179          |
| 2004 Revenues by Source                                | 181          |
| CHART: Revenues by Source                              | 183          |
| REVENUE SUMMARY:                                       |              |
| Revenue Assumptions for 2004 Operating Budget Plan     | 185          |
| Comparative Summary of General Fund Gross              | 100          |
| Revenues                                               | 186          |
| Property Tax Rate-Collection Year 2004                 | 187          |
| Property Tax Levied in Mills                           | 188          |
| Major Řevenue Sources:                                 |              |
| Income Tax                                             | 189          |
| Sewer Service Charge                                   | 191          |
| Property Taxes                                         | 193          |
| Water Service Charge                                   | 195          |
| Local Government                                       | 197          |
| Special Assessments                                    | 199          |
| Curbservice and Recycling Fees                         | 201          |
| Motor Equipment Charges                                | 203          |
| Engineering Bureau Service Charge                      | 205          |
| Street Assessments                                     | 207          |
| Inheritance Tax                                        | 209          |
| Off-Street Parking Fees                                | 211          |
| Gasoline Tax                                           | 213          |
| Community Development Grant                            | 215          |
| Management Information Systems (MIS) Charge            | 217          |
| Motor Vehicle License Tax                              | 219          |
| EXPENDITURE SUMMARY:                                   |              |
| Expenditure Assumptions for 2004 Operating Budget Plan | 221          |
| Summary of Full-Time Employees                         | 222          |
| CHART: Budgeted Full-Time Employees by Fund Type       | 243          |
| Staffing Explanations                                  | 245          |
| 2004 General Fund Gross Expenditures                   | 246          |
| Comparative Summary of General Fund Gross              |              |
| Expenditures                                           | 247          |
|                                                        |              |
| CIVIL SERVICE:                                         |              |
| Description of the Department                          | 249          |
| Civil Service                                          | 251          |