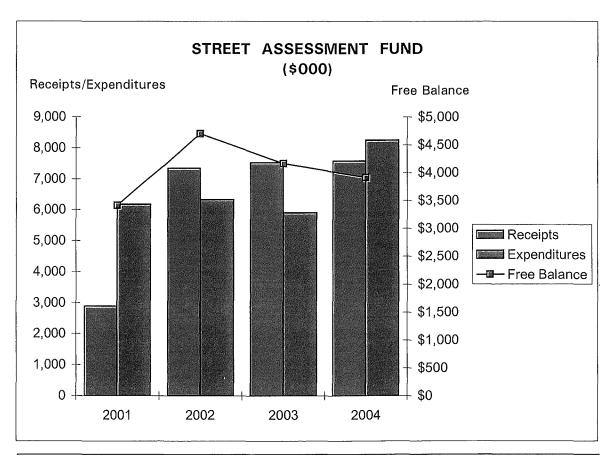

### COMPARATIVE SUMMARY OF RECEIPTS

|                            | ACTUAL      | ACTUAL      | ACTUAL      | BUDGETED    |
|----------------------------|-------------|-------------|-------------|-------------|
| SOURCE                     | 2001        | 2002        | 2003        | 2004        |
| Special Assessment         | \$2,803,385 | \$7,244,657 | \$7,448,061 | \$7,500,000 |
| General Sales & Services   | 86,997      | 101,543     | 81,218      | 80,000      |
| TOTAL STREET<br>ASSESSMENT |             |             |             |             |
| FUND RECEIPTS              | \$2,890,382 | \$7,346,200 | \$7,529,279 | \$7,580,000 |