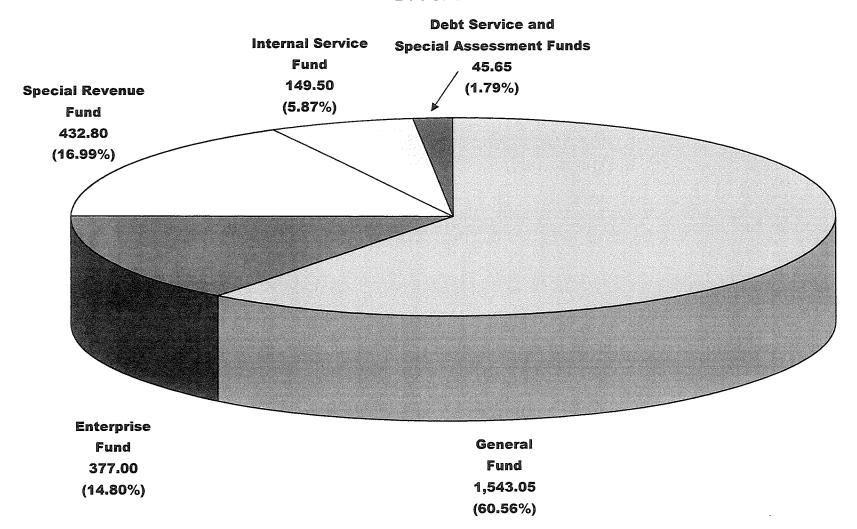

| 3.00           | 4.00           | 4.00           |
| Utilities Services Manager            | 1.00           | 0.00           | 0.00           | 0.00           |
| Water Customer Serviceworker          | 0.00           | 11.00          | 11.00          | 11.00          |
| Water Meter Supervisor                | 0.00           | 1.00           | 0.00           | 0.00           |
| Total Water Business Services         | 69.00          | 69.00          | 73.00          | 79.00          |
| TOTAL PUBLIC SERVICE                  | 818.00         | 811.00         | 792.00         | 834.00         |
| GRAND TOTAL                           | 2,452.00       | 2,452.00       | 2,418.00       | 2,548.00       |

# CITY OF AKRON 2004 OPERATING BUDGET BUDGETED FULL-TIME EMPLOYEES BY FUND TYPE



#### **STAFFING EXPLANATIONS**

The 2004 operating budget reflects 96 positions over the year-end 2003 staffing level. The majority of the differences are due to vacancies that arise during the year and the process of filling the vacancies extends into the following year. There was actually an overall decrease of 21 positions from the 2003 original budget to the 2004 original budget.

The Finance Department was down nine positions due to vacancies from routine employee turnover plus three additional Tax Agents were budgeted.

The Fire Department was down a total of 27 positions awaiting the start of a new Firefighter/Medic class. The Department started a class of 24 in December and is anticipating a second class to fill the remainder of the vacancies.

The Office of the Mayor was down si