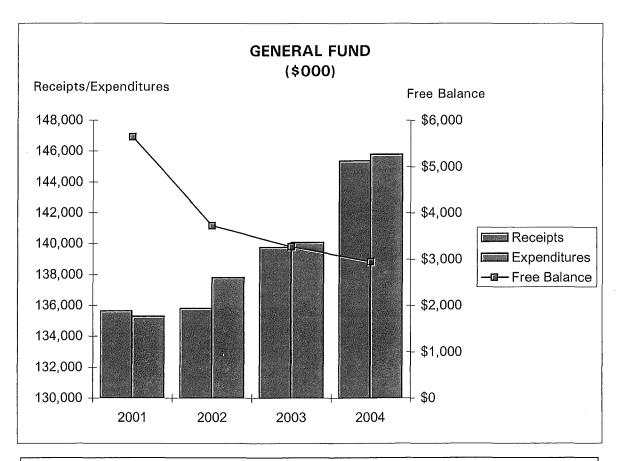

#### GOAL: Ensure the City's fiscal health

Despite the downturn in the economy, the City of Akron maintains a stable fiscal position and continues to see steady economic growth while promoting operating efficiencies. Out of the six largest cities in Ohio, Akron led the way in the highest net growth in local income tax revenues (our largest revenue source); the City of Akron experienced a 3.1% net increase in 2003 over the prior year. In addition, the City of Akron has not had to, nor has plans to, lay off any of its employees. The City is budgeting 3% growth in income taxes for 2004.