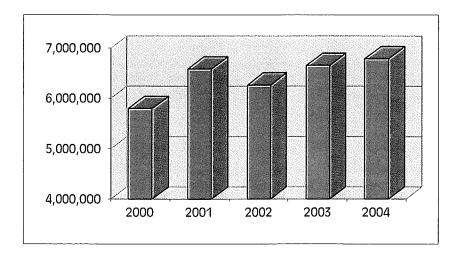

#### GOAL: Ensure the City's fiscal health

Despite the downturn in the economy, the City of Akron maintains a stable fiscal position and continues to see steady economic growth while promoting operating efficiencies. Out of the six largest cities in Ohio, Akron led the way in the highest net growth in local income tax revenues (our largest revenue source); the City of Akron experienced a 3.1% net increase in 2003 over the prior year. In addition, the City of Akron has not had to, nor has plans to, lay off any of its employees. The City is budgeting 3% growth in income taxes for 2004.

Akron's average annual unemployment rate for 2003 was approximately 7.6 percent, which was the same rate for 2002. The number of building permits issued in 2003 was 2,570 and was approximately the same number of permits issued in 2002 (2,533). However, there was a decrease of \$56 million in permit valuations compared to 2002 (from \$207 million to \$151 million) due to some major capital projects, such as the Main Library, that were accounted for in 2002 but are still ongoing.

Another major revenue source to the City is property taxes. Property tax collections increased by 9.5% in 2003 compared to 2002 as a result of the county's sexennial revaluation. The assessed valuation for tax year 2002 increased by 11.35%, but will be reduced slightly (2.6%) for tax year 2003 as a result of appeals to the revaluation and lower personal property amounts.