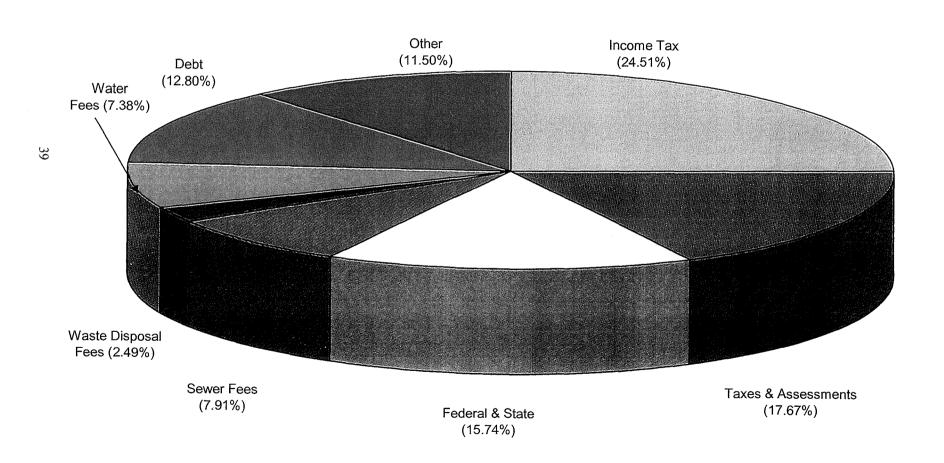

# Introduction

|  | , |  |
|--|---|--|
|  |   |  |
|  |   |  |
|  | ( |  |

| 1                                                                                        | PAGE NUMBERS |
|------------------------------------------------------------------------------------------|--------------|
| INTRODUCTION:                                                                            |              |
| Table of Contents                                                                        | 1            |
| Elected and Appointed Officials                                                          | 6            |
| Mayor's Budget Message                                                                   | 7            |
| Historical Data                                                                          | 15           |
| Demographics                                                                             | 16           |
| Profile of City of Akron                                                                 | 17           |
| Budget Resolution                                                                        | 21           |
| Ordinance to Appropriate                                                                 | 22           |
| Section 86 of the Charter of The City of Akron                                           | 29           |
| Operating Budget Process                                                                 | 30           |
| Financial Structure and Primary Operations                                               | 32<br>34     |
| 2004 Budget Calendar                                                                     | 34           |
| GOALS:                                                                                   | 2-2          |
| Description of Goals for the City of Akron                                               | 35           |
| Fiscal Performance Goals                                                                 | 36           |
| CHARTS AND TABLES:                                                                       |              |
| 2004 Net Revenue Categories                                                              | 39           |
| 2004 Net Expenditure Categories                                                          | 41           |
| 2004 Operating Funds Gross Expenditures                                                  | 43           |
| General Fund Gross Expenditures by Type                                                  | 45<br>47     |
| General Fund Gross Revenue by Source<br>Analysis of 2004 Budgeted Gross Expenditures     | 47           |
| Analysis of 2004 Budgeted Oross Expenditures  Analysis of 2004 Budgeted Net Expenditures | 50           |
| Analysis of 2004 Budgeted Free Expenditures  Analysis of 2004 Budgeted Gross Revenues    | 51           |
| Analysis of 2004 Budgeted Net Revenues                                                   | 52           |
| Summary of Appropriated Funds                                                            | 53           |
| Comparative Statement of Transactions and                                                |              |
| Balances                                                                                 | 54           |
| DEBT SERVICE:                                                                            |              |
| Description of Debt Service                                                              | 147          |
| Table Î - Debt                                                                           | 149          |
| Table 2 - General Obligation Bonds - Inside                                              | 151          |
| Table 3 - General Obligation Bonds - Outside                                             | 152          |
| Table 4 - Waterworks Bonds                                                               | 153          |
| Table 5 - Sewer Bonds                                                                    | 154          |
| Table 6 - Special Assessment Bonds Table 7 - Bond Anticipation G.O. Notes                | 155<br>156   |
| Table 7 - Bond Anticipation G.O. Notes Table 8 - Non Tax Revenue Economic Development    | 130          |
| Bonds                                                                                    | 157          |
| Table 9 - Income Tax Revenue Bonds                                                       | 158          |
| Table 10 - Special Revenue (JEDD) Bonds                                                  | 159          |
| Table 11 - OPWC Loans                                                                    | 160          |
| Table 12 - Other Special Obligations                                                     | 161          |
| Table 13 - Tax Increment Bonds                                                           | 162          |
| Table 14 - Special Assessment Bond Retirement Fund -                                     |              |
| Comparative and Estimated Receipts, Expenditures and Balances                            | 163          |
| expendinces and <b>K</b> arances                                                         | 103          |