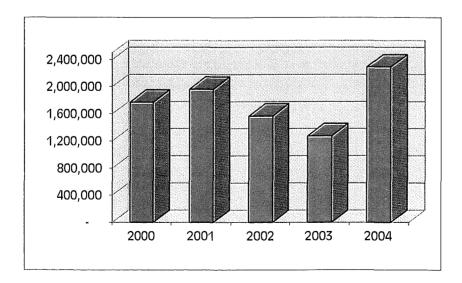

#### GOAL: Ensure the City's fiscal health

Despite the downturn in the economy, the City of Akron maintains a stable fiscal position and continues to see steady economic growth while promoting operating efficiencies. Out of the six largest cities in Ohio, Akron led the way in the highest net growth in local income tax revenues (our largest revenue source); the City of Akron experienced a 3.1% net increase in 2003 over the prior year. In addition, the City of Akron has not had to, nor has plans to, lay off any of its employees. The City is budgeting 3% growth in income taxes for 2004.

Akron's average annual unemployment rate for 2003 was approximately 7.6 percent, which was the same rate for 2002. The number of building permits issued in 2003 was 2,570 and was approximately the same number of permits issued in 2002 (2,533). However, there was a decrease of \$56 million in permit valuations compared to 2002 (from \$207 million to \$151 million) due to some major capital projects, such as the Main Library, that were accounted for in 2002 but are still ongoing.

Another major revenue source to the City is property taxes. Property tax collections increased by 9.5% in 2003 compared to 2002 as a result of the county's sexennial revaluation. The assessed valuation for tax year 2002 increased by 11.35%, but will be reduced slightly (2.6%) for tax year 2003 as a result of appeals to the revaluation and lower personal property amounts.