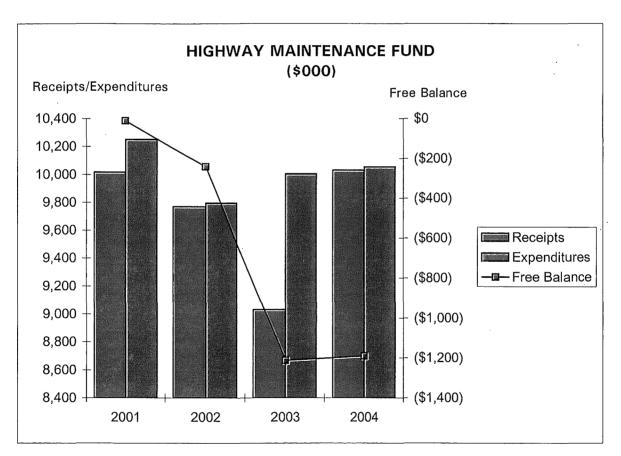

The Office of the Mayor was down six positions at the end of the year. The Department has also moved some positions within the various divisions while at the same time maintaining the total number of budgeted positions.