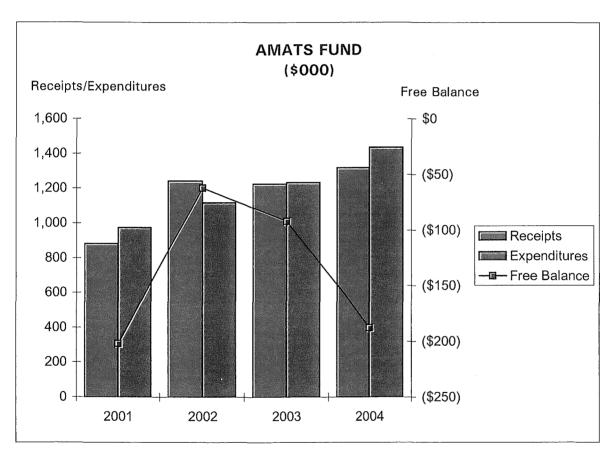

# CITY OF AKRON, OHIO PROPERTY TAX RATE-COLLECTION YEAR 2004 USING DUPLICATE OF 2003 BY GOVERNMENTAL UNIT AND PURPOSE

Assessed Valuation. . . \$3,175,389,489

|                                                                                                                                                                                     | Inside<br>10m                             | Outside<br>10m                                              | Millage                                                         | Percent of Total |
|-------------------------------------------------------------------------------------------------------------------------------------------------------------------------------------|-------------------------------------------|-------------------------------------------------------------|-----------------------------------------------------------------|------------------|
| School Operating<br>School Building Fund                                                                                                                                            | 4.20                                      | 56.00<br>3.56                                               | 60.20<br>3.56                                                   |                  |
| Total School                                                                                                                                                                        | 4.20                                      | 59.56                                                       | 63.76                                                           | 73.54%           |
| City Operating Police Operating Levy Emergency Medical Operating Levy City Debt Police Pension Fire Pension                                                                         | 3.35<br>2.00<br>2.80<br>.23<br>.30<br>.30 | 0<br>0<br>.11<br>0<br>0                                     | 3.35<br>2.00<br>2.80<br>.34<br>.30<br>.30                       |                  |
| Total City                                                                                                                                                                          | 8.98                                      | .11                                                         | 9.09                                                            | 10.48%           |
| Zoo Operating Library County Operating County Debt Child Welfare Mental Health Operating Mental Health Permanent Imp. Weaver School Operating County Metropolitan Park Total County | 0<br>0<br>1.51<br>.69<br>0<br>0<br>0<br>0 | .80<br>.78<br>0<br>0<br>2.56<br>2.05<br>1.00<br>3.61<br>.85 | .80<br>.78<br>1.51<br>.69<br>2.56<br>2.05<br>1.00<br>3.61<br>85 | <u>15.98</u> %   |
| TOTAL                                                                                                                                                                               | <u>15.38</u>                              | <u>71.32</u>                                                | <u>86.70</u>                                                    | <u>100.00</u> %  |