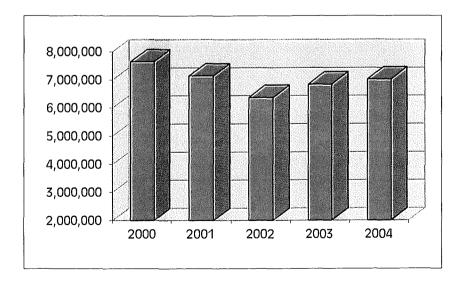

#### GOAL: Ensure the City's fiscal health

Despite the downturn in the economy, the City of Akron maintains a stable fiscal position and continues to see steady economic growth while promoting operating efficiencies. Out of the six largest cities in Ohio, Akron led the way in the highest net growth in local income tax revenues (our largest revenue source); the City of Akron experienced a 3.1% net increase in 2003 over the prior year. In addition, the City of Akron has not had to, nor has plans to, lay off any of its employees. The City is budgeting 3% growth in income taxes for 2004.

Akron's average annual unemployment rate for 2003 was approximately 7.6 percent, which was the same rate for 2002. The number of building permits issued in 2003 was 2,570 and was approximately the same number of permits issued in 2002 (2,533). However, there was a decrease of \$56 million in permit valuations compared to 2002 (from \$207 million to \$151 million) due to some major capital projects, such as the Main Library, that were accounted for in 2002 but are still ongoing.

Another major revenue source to the City is property taxes. Property tax collections increased by 9.5% in 2003 compared to 2002 as a result of the county's sexennial revaluation. The assessed valuation for tax year 2002 increased by 11.35%, but will be reduced slightly (2.6%) for tax year 2003 as a result of appeals to the revaluation and lower personal property amounts.