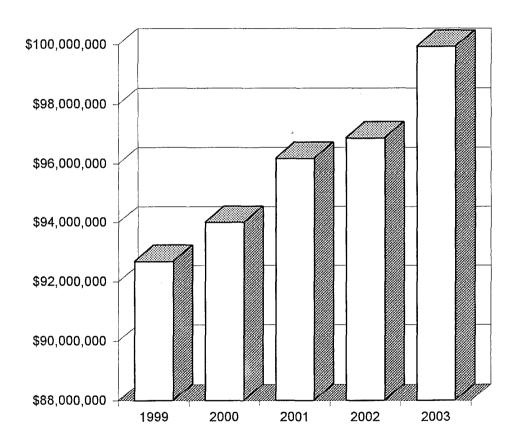

#### GOAL: Ensure the City's fiscal health

Despite the downturn in the economy, the City of Akron maintains a stable fiscal position and continues to see steady economic growth while promoting operating efficiencies. Out of the six largest cities in Ohio, Akron led the way in the highest net growth in local income tax revenues (our largest revenue source); the City of Akron experienced a 3.1% net increase in 2003 over the prior year. In addition, the City of Akron has not had to, nor has plans to, lay off any of its employees. The City is budgeting 3% growth in income taxes for 2004.

Another major revenue source to the City is property taxes. Property tax collections increased by 9.5% in 2003 compared to 2002 as a result of the county's sexennial revaluation. The assessed valuation for tax year 2002 increased by 11.35%, but will be reduced slightly (2.6%) for tax year 2003 as a result of appeals to the revaluation and lower personal property amounts.