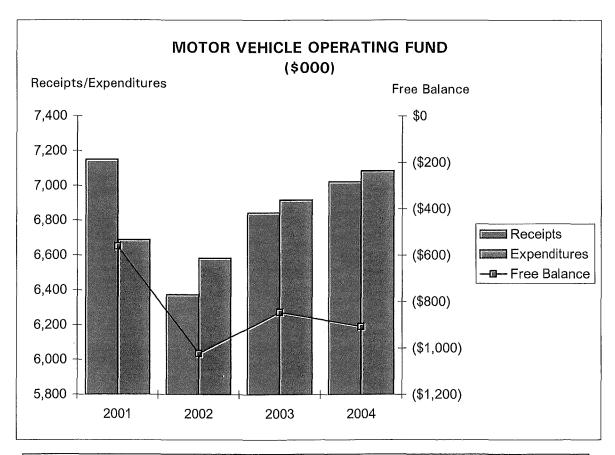

|                                                        | PAGE NUMBERS |
|--------------------------------------------------------|--------------|
| <b>DEBT SERVICE</b> (continued):                       |              |
| Table 15 - General Bond Retirement Fund - Comparative  |              |
| and Estimated Receipts, Expenditures and               |              |
| Balances                                               | 164          |
| Table 16 - Debt Service - Sources & Uses of Funds      | 166          |
|                                                        |              |
| CAPITAL BUDGET                                         |              |
| Description of Capital Investment and                  |              |
| Community Development Program                          | 167          |
| CHART: Expenditures by Category                        | 179          |
| 2004 Revenues by Source                                | 181          |
| CHART: Revenues by Source                              | 183          |
| REVENUE SUMMARY:                                       |              |
| Revenue Assumptions for 2004 Operating Budget Plan     | 185          |
| Comparative Summary of General Fund Gross              | 100          |
| Revenues                                               | 186          |
| Property Tax Rate-Collection Year 2004                 | 187          |
| Property Tax Levied in Mills                           | 188          |
| Major Řevenue Sources:                                 |              |
| Income Tax                                             | 189          |
| Sewer Service Charge                                   | 191          |
| Property Taxes                                         | 193          |
| Water Service Charge                                   | 195          |
| Local Government                                       | 197          |
| Special Assessments                                    | 199          |
| Curbservice and Recycling Fees                         | 201          |
| Motor Equipment Charges                                | 203          |
| Engineering Bureau Service Charge                      | 205          |
| Street Assessments                                     | 207          |
| Inheritance Tax                                        | 209          |
| Off-Street Parking Fees                                | 211          |
| Gasoline Tax                                           | 213          |
| Community Development Grant                            | 215          |
| Management Information Systems (MIS) Charge            | 217          |
| Motor Vehicle License Tax                              | 219          |
| EXPENDITURE SUMMARY:                                   |              |
| Expenditure Assumptions for 2004 Operating Budget Plan | 221          |
| Summary of Full-Time Employees                         | 222          |
| CHART: Budgeted Full-Time Employees by Fund Type       | 243          |
| Staffing Explanations                                  | 245          |
| 2004 General Fund Gross Expenditures                   | 246          |
| Comparative Summary of General Fund Gross              |              |
| Expenditures                                           | 247          |
|                                                        |              |
| CIVIL SERVICE:                                         |              |
| Description of the Department                          | 249          |
| Civil Service                                          | 251          |