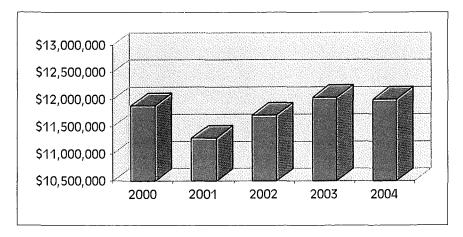

#### GOAL: Ensure the City's fiscal health

Despite the downturn in the economy, the City of Akron maintains a stable fiscal position and continues to see steady economic growth while promoting operating efficiencies. Out of the six largest cities in Ohio, Akron led the way in the highest net growth in local income tax revenues (our largest revenue source); the City of Akron experienced a 3.1% net increase in 2003 over the prior year. In addition, the City of Akron has not had to, nor has plans to, lay off any of its employees. The City is budgeting 3% growth in income taxes for 2004.

Akron's average annual unemployment rate for 2003 was approximately 7.6 percent, which was the same rate for 2002. The number of building permits issued in 2003 was 2,570 and was approximately the same number of permits issued in 2002 (2,533). However, there was a decrease of \$56 million in permit valuations compared to 2002 (from \$207 million to \$151 million) due to some major capital projects, such as the Main Library, that were accounted for in 2002 but are still ongoing.