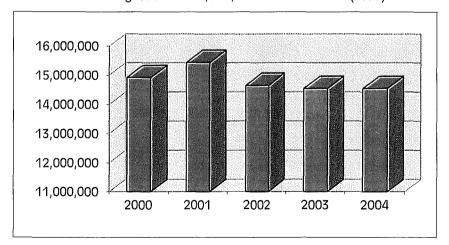

#### GOAL: Ensure the City's fiscal health

Despite the downturn in the economy, the City of Akron maintains a stable fiscal position and continues to see steady economic growth while promoting operating efficiencies. Out of the six largest cities in Ohio, Akron led the way in the highest net growth in local income tax revenues (our largest revenue source); the City of Akron experienced a 3.1% net increase in 2003 over the prior year. In addition, the City of Akron has not had to, nor has plans to, lay off any of its employees. The City is budgeting 3% growth in income taxes for 2004.

Akron's average annual unemployment rate for 2003 was approximately 7.6 percent, which was the same rate for 2002. The number of building permits issued in 2003 was 2,570 and was approximately the same number of permits issued in 2002 (2,533). However, there was a decrease of \$56 million in permit valuations compared to 2002 (from \$207 million to \$151 million) due to some major capital projects, such as the Main Library, that were accounted for in 2002 but are still ongoing.