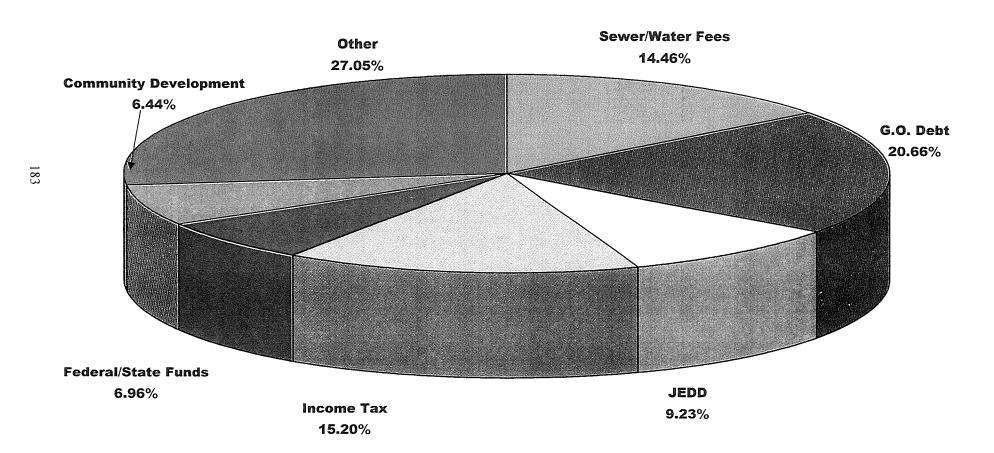

|                                                        | PAGE NUMBERS |
|--------------------------------------------------------|--------------|
| <b>DEBT SERVICE</b> (continued):                       |              |
| Table 15 - General Bond Retirement Fund - Comparative  |              |
| and Estimated Receipts, Expenditures and               |              |
| Balances                                               | 164          |
| Table 16 - Debt Service - Sources & Uses of Funds      | 166          |
|                                                        |              |
| CAPITAL BUDGET                                         |              |
| Description of Capital Investment and                  |              |
| Community Development Program                          | 167          |
| CHART: Expenditures by Category                        | 179          |
| 2004 Revenues by Source                                | 181          |
| CHART: Revenues by Source                              | 183          |
| REVENUE SUMMARY:                                       |              |
| Revenue Assumptions for 2004 Operating Budget Plan     | 185          |
| Comparative Summary of General Fund Gross              | 100          |
| Revenues                                               | 186          |
| Property Tax Rate-Collection Year 2004                 | 187          |
| Property Tax Levied in Mills                           | 188          |
| Major Řevenue Sources:                                 |              |
| Income Tax                                             | 189          |
| Sewer Service Charge                                   | 191          |
| Property Taxes                                         | 193          |
| Water Service Charge                                   | 195          |
| Local Government                                       | 197          |
| Special Assessments                                    | 199          |
| Curbservice and Recycling Fees                         | 201          |
| Motor Equipment Charges                                | 203          |
| Engineering Bureau Service Charge                      | 205          |
| Street Assessments                                     | 207          |
| Inheritance Tax                                        | 209          |
| Off-Street Parking Fees                                | 211          |
| Gasoline Tax                                           | 213          |
| Community Development Grant                            | 215          |
| Management Information Systems (MIS) Charge            | 217          |
| Motor Vehicle License Tax                              | 219          |
| EXPENDITURE SUMMARY:                                   |              |
| Expenditure Assumptions for 2004 Operating Budget Plan | 221          |
| Summary of Full-Time Employees                         | 222          |
| CHART: Budgeted Full-Time Employees by Fund Type       | 243          |
| Staffing Explanations                                  | 245          |
| 2004 General Fund Gross Expenditures                   | 246          |
| Comparative Summary of General Fund Gross              |              |
| Expenditures                                           | 247          |
|                                                        |              |
| CIVIL SERVICE:                                         |              |
| Description of the Department                          | 249          |
| Civil Service                                          | 251          |