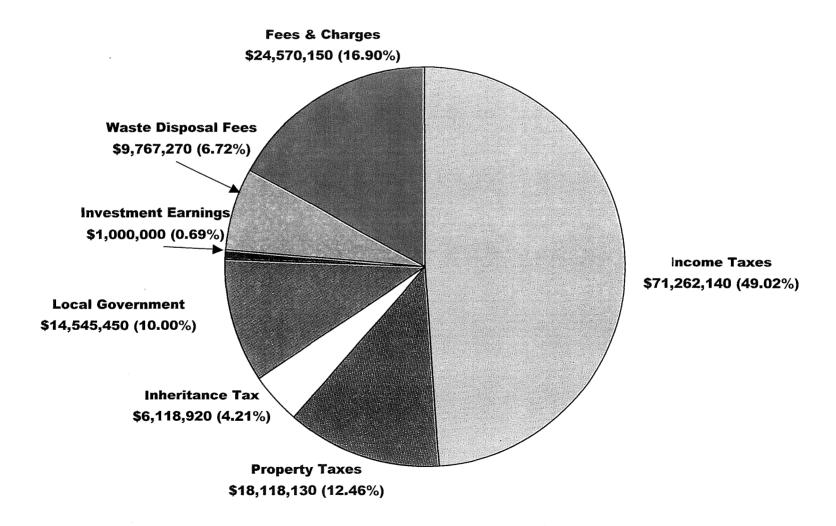

#### GOAL: Ensure the City's fiscal health

Despite the downturn in the economy, the City of Akron maintains a stable fiscal position and continues to see steady economic growth while promoting operating efficiencies. Out of the six largest cities in Ohio, Akron led the way in the highest net growth in local income tax revenues (our largest revenue source); the City of Akron experienced a 3.1% net increase in 2003 over the prior year. In addition, the City of Akron has not had to, nor has plans to, lay off any of its employees. The City is budgeting 3% growth in income taxes for 2004.

Another major revenue source to the City is property taxes. Property tax collections increased by 9.5% in 2003 compared to 2002 as a result of the county's sexennial revaluation. The assessed valuation for tax year 2002 increased by 11.35%, but will be reduced slightly (2.6%) for tax year 2003 as a result of appeals to the revaluation and lower personal property amounts.