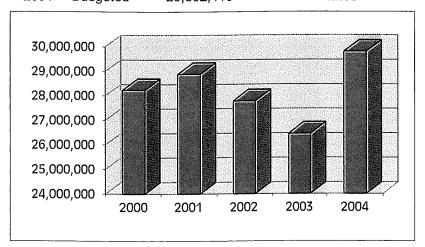

#### GOAL: Ensure the City's fiscal health

Despite the downturn in the economy, the City of Akron maintains a stable fiscal position and continues to see steady economic growth while promoting operating efficiencies. Out of the six largest cities in Ohio, Akron led the way in the highest net growth in local income tax revenues (our largest revenue source); the City of Akron experienced a 3.1% net increase in 2003 over the prior year. In addition, the City of Akron has not had to, nor has plans to, lay off any of its employees. The City is budgeting 3% growth in income taxes for 2004.

Akron's average annual unemployment rate for 2003 was approximately 7.6 percent, which was the same rate for 2002. The number of building permits issued in 2003 was 2,570 and was approximately the same number of permits issued in 2002 (2,533). However, there was a decrease of \$56 million in permit valuations compared to 2002 (from \$207 million to \$151 million) due to some major capital projects, such as the Main Library, that were accounted for in 2002 but are still ongoing.