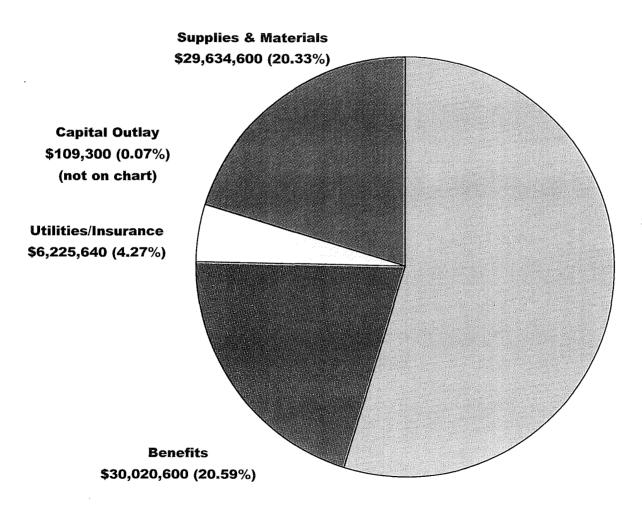

|                                                        | PAGE NUMBERS |
|--------------------------------------------------------|--------------|
| <b>DEBT SERVICE</b> (continued):                       |              |
| Table 15 - General Bond Retirement Fund - Comparative  |              |
| and Estimated Receipts, Expenditures and               |              |
| Balances                                               | 164          |
| Table 16 - Debt Service - Sources & Uses of Funds      | 166          |
|                                                        |              |
| CAPITAL BUDGET                                         |              |
| Description of Capital Investment and                  |              |
| Community Development Program                          | 167          |
| CHART: Expenditures by Category                        | 179          |
| 2004 Revenues by Source                                | 181          |
| CHART: Revenues by Source                              | 183          |
| REVENUE SUMMARY:                                       |              |
| Revenue Assumptions for 2004 Operating Budget Plan     | 185          |
| Comparative Summary of General Fund Gross              | 100          |
| Revenues                                               | 186          |
| Property Tax Rate-Collection Year 2004                 | 187          |
| Property Tax Levied in Mills                           | 188          |
| Major Řevenue Sources:                                 |              |
| Income Tax                                             | 189          |
| Sewer Service Charge                                   | 191          |
| Property Taxes                                         | 193          |
| Water Service Charge                                   | 195          |
| Local Government                                       | 197          |
| Special Assessments                                    | 199          |
| Curbservice and Recycling Fees                         | 201          |
| Motor Equipment Charges                                | 203          |
| Engineering Bureau Service Charge                      | 205          |
| Street Assessments                                     | 207          |
| Inheritance Tax                                        | 209          |
| Off-Street Parking Fees                                | 211          |
| Gasoline Tax                                           | 213          |
| Community Development Grant                            | 215          |
| Management Information Systems (MIS) Charge            | 217          |
| Motor Vehicle License Tax                              | 219          |
| EXPENDITURE SUMMARY:                                   |              |
| Expenditure Assumptions for 2004 Operating Budget Plan | 221          |
| Summary of Full-Time Employees                         | 222          |
| CHART: Budgeted Full-Time Employees by Fund Type       | 243          |
| Staffing Explanations                                  | 245          |
| 2004 General Fund Gross Expenditures                   | 246          |
| Comparative Summary of General Fund Gross              |              |
| Expenditures                                           | 247          |
|                                                        |              |
| CIVIL SERVICE:                                         |              |
| Description of the Department                          | 249          |
| Civil Service                                          | 251          |