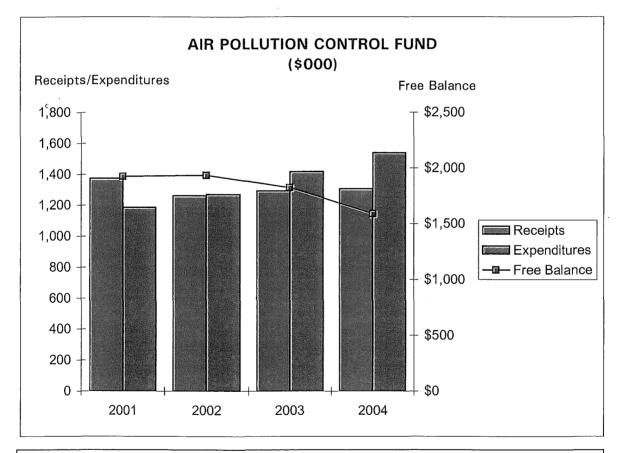

#### **Analysis:**

The Capital Budget and Sewer funds pay the bulk of the charges invoiced by the Engineering Bureau, simply because they involve the largest projects that the bureau designs and inspects. At times, the City will hire outside engineering consultants when a level of expertise is needed and not available in-house. In those cases, the consultant contract is charged directly to the project.