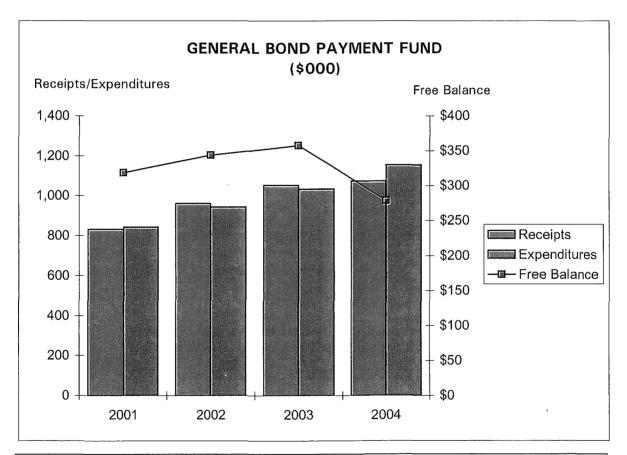

water and sewer services to these areas as a part of its contribution under the agreement. The JEDDs allow the City to partner with the townships to promote economic development. The JEDDs provide a reasonable alternative to a hostile annexation and promotes regionalism.