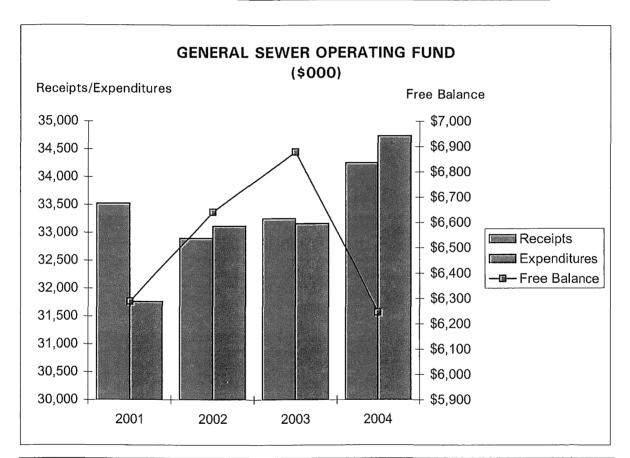

water and sewer services to these areas as a part of its contribution under the agreement. The JEDDs allow the City to partner with the townships to promote economic development. The JEDDs provide a reasonable alternative to a hostile annexation and promotes regionalism.