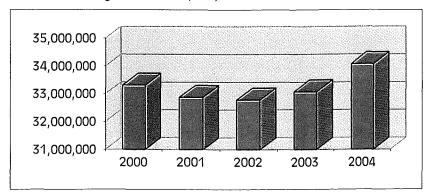

## **Projection:**

The rate increase for 2000 was only 1% for Akron customers. In 2001 and 2002, there was no rate increase. City Council approved a 6% surcharge, effective January, 2003 that will be used to pay for improvements of the Combined Sewer Overflows (CSOs), which are federally mandated. A slight increase in rates is projected for 2004.

| Fiscal      |          |               | % Increase |
|-------------|----------|---------------|------------|
| <u>Year</u> |          | <u>Amount</u> | (Decrease) |
| 2000        |          | 33,320,242    | 1.63       |
| 2001        |          | 32,879,596    | (1.32)     |
| 2002        |          | 32,789,039    | (0.28)     |
| 2003        |          | 33,077,161    | 0.88       |
| 2004        | Budgeted | 34,077,160    | 3.02       |



#### **SOURCE: Property Taxes**

#### **Summary:**

Property taxes are collected by the County and distributed to all political subdivisions. Revenues lag one year from the date the taxes are levied. In other words, taxes levied in 2003 will be collected in 2004. Akron currently levies 9.09 mills of property taxes. This represents about 10.5% of the total property tax bill to Akron taxpayers. The remainder is levied for county and public school operations. Of Akron's levied amount, 2.8 mills is used for Emergency Medical Service (EMS) operations, .34 mills is used for debt retirement, and the remainder is used for General Fund operations.

#### **Analysis:**

Property tax revenues have been quite predictable over the years. Assessed valuations are performed by the County on a tri-annual