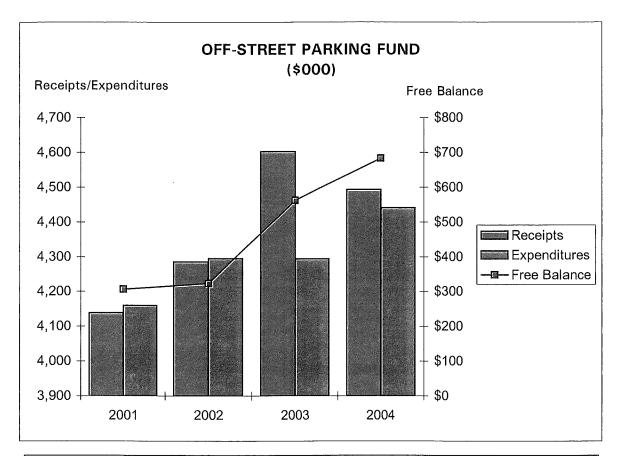

|                                                        | PAGE NUMBERS |
|--------------------------------------------------------|--------------|
| <b>DEBT SERVICE</b> (continued):                       |              |
| Table 15 - General Bond Retirement Fund - Comparative  |              |
| and Estimated Receipts, Expenditures and               |              |
| Balances                                               | 164          |
| Table 16 - Debt Service - Sources & Uses of Funds      | 166          |
|                                                        |              |
| CAPITAL BUDGET                                         |              |
| Description of Capital Investment and                  |              |
| Community Development Program                          | 167          |
| CHART: Expenditures by Category                        | 179          |
| 2004 Revenues by Source                                | 181          |
| CHART: Revenues by Source                              | 183          |
| REVENUE SUMMARY:                                       |              |
| Revenue Assumptions for 2004 Operating Budget Plan     | 185          |
| Comparative Summary of General Fund Gross              | 100          |
| Revenues                                               | 186          |
| Property Tax Rate-Collection Year 2004                 | 187          |
| Property Tax Levied in Mills                           | 188          |
| Major Řevenue Sources:                                 |              |
| Income Tax                                             | 189          |
| Sewer Service Charge                                   | 191          |
| Property Taxes                                         | 193          |
| Water Service Charge                                   | 195          |
| Local Government                                       | 197          |
| Special Assessments                                    | 199          |
| Curbservice and Recycling Fees                         | 201          |
| Motor Equipment Charges                                | 203          |
| Engineering Bureau Service Charge                      | 205          |
| Street Assessments                                     | 207          |
| Inheritance Tax                                        | 209          |
| Off-Street Parking Fees                                | 211          |
| Gasoline Tax                                           | 213          |
| Community Development Grant                            | 215          |
| Management Information Systems (MIS) Charge            | 217          |
| Motor Vehicle License Tax                              | 219          |
| EXPENDITURE SUMMARY:                                   |              |
| Expenditure Assumptions for 2004 Operating Budget Plan | 221          |
| Summary of Full-Time Employees                         | 222          |
| CHART: Budgeted Full-Time Employees by Fund Type       | 243          |
| Staffing Explanations                                  | 245          |
| 2004 General Fund Gross Expenditures                   | 246          |
| Comparative Summary of General Fund Gross              |              |
| Expenditures                                           | 247          |
|                                                        |              |
| CIVIL SERVICE:                                         |              |
| Description of the Department                          | 249          |
| Civil Service                                          | 251          |