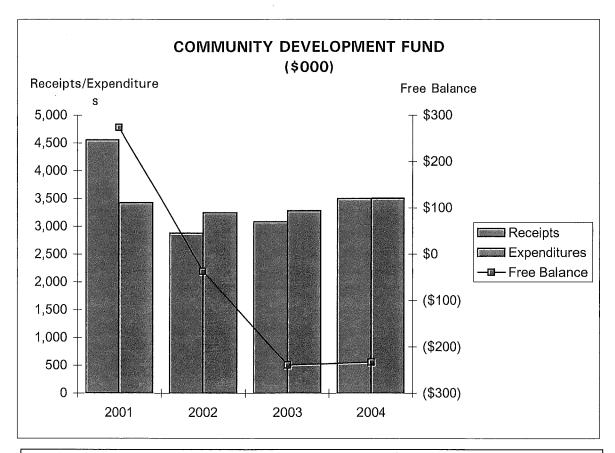

water and sewer services to these areas as a part of its contribution under the agreement. The JEDDs allow the City to partner with the townships to promote economic development. The JEDDs provide a reasonable alternative to a hostile annexation and promotes regionalism.