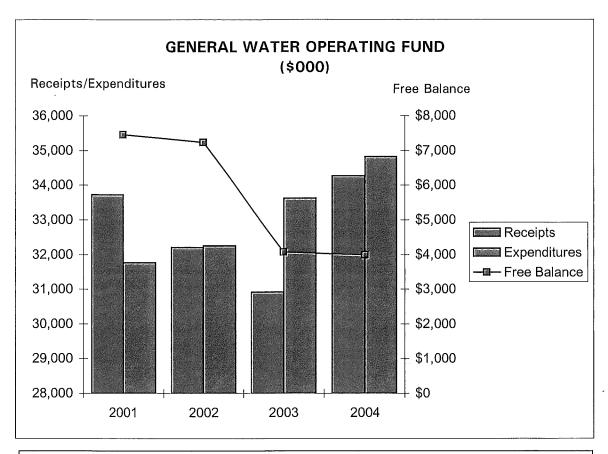

water and sewer services to these areas as a part of its contribution under the agreement. The JEDDs allow the City to partner with the townships to promote economic development. The JEDDs provide a reasonable alternative to a hostile annexation and promotes regionalism.