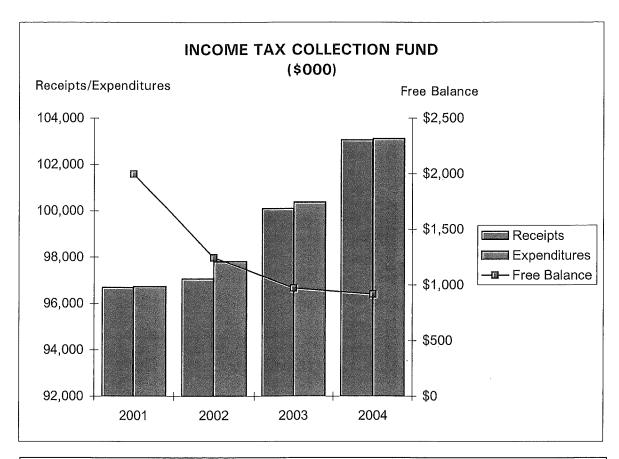

#### GOAL: Ensure the City's fiscal health

Despite the downturn in the economy, the City of Akron maintains a stable fiscal position and continues to see steady economic growth while promoting operating efficiencies. Out of the six largest cities in Ohio, Akron led the way in the highest net growth in local income tax revenues (our largest revenue source); the City of Akron experienced a 3.1% net increase in 2003 over the prior year. In addition, the City of Akron has not had to, nor has plans to, lay off any of its employees. The City is budgeting 3% growth in income taxes for 2004.