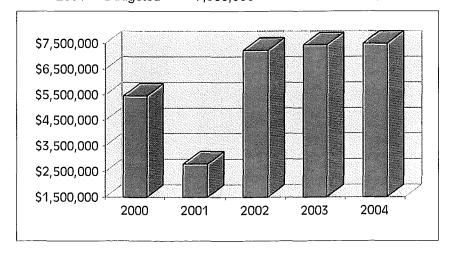

#### GOAL: Ensure the City's fiscal health

Despite the downturn in the economy, the City of Akron maintains a stable fiscal position and continues to see steady economic growth while promoting operating efficiencies. Out of the six largest cities in Ohio, Akron led the way in the highest net growth in local income tax revenues (our largest revenue source); the City of Akron experienced a 3.1% net increase in 2003 over the prior year. In addition, the City of Akron has not had to, nor has plans to, lay off any of its employees. The City is budgeting 3% growth in income taxes for 2004.

Akron's average annual unemployment rate for 2003 was approximately 7.6 percent, which was the same rate for 2002. The number of building permits issued in 2003 was 2,570 and was approximately the same number of permits issued in 2002 (2,533). However, there was a decrease of \$56 million in permit valuations compared to 2002 (from \$207 million to \$151 million) due to some major capital projects, such as the Main Library, that were accounted for in 2002 but are still ongoing.

Another major revenue source to the City is property taxes. Property tax collections increased by 9.5% in 2003 compared to 2002 as a result of the county's sexennial revaluation. The assessed valuation for tax year 2002 increased by 11.35%, but will be reduced slightly (2.6%) for tax year 2003 as a result of appeals to the revaluation and lower personal property amounts.