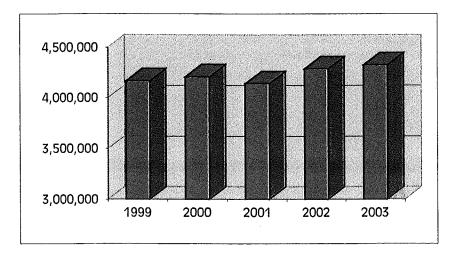

he City owned decks were increased last in 1996. Most of the increased revenue is due to the higher utilization of the facilities as the demand for downtown parking continues to escalate. The City reconstructed the Opportunity Parking deck in 2001 and there are plans to build one additional deck in 2003. This should help to relieve the congestion.

| Fiscal      |          |               | % Increase |
|-------------|----------|---------------|------------|
| <u>Year</u> |          | <u>Amount</u> | (Decrease) |
| 1999        |          | 4,166,367     | 4.32       |
| 2000        |          | 4,207,336     | 0.98       |
| 2001        |          | 4,139,115     | (1.62)     |
| 2002        |          | 4,286,278     | 3.56       |
| 2003        | Budgeted | 4.324.370     | 0.89       |



| The second secon |
|--------------------------------------------------------------------------------------------------------------------------------------------------------------------------------------------------------------------------------------------------------------------------------------------------------------------------------------------------------------------------------------------------------------------------------------------------------------------------------------------------------------------------------------------------------------------------------------------------------------------------------------------------------------------------------------------------------------------------------------------------------------------------------------------------------