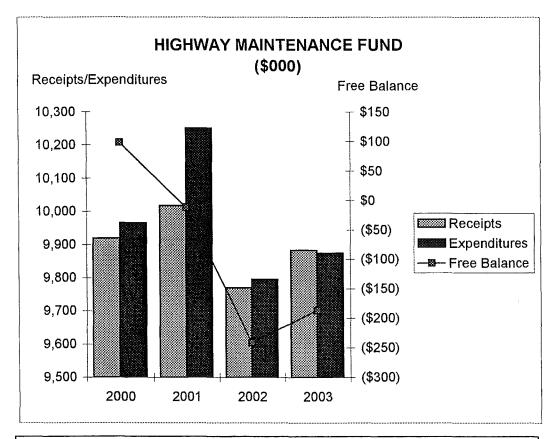

AY MAINTENANCE FUND (\$000)

|                                    | ACTUAL<br>2000 | ACTUAL<br>2001  | ACTUAL<br>2002 | BUDGETED<br>2003 |
|------------------------------------|----------------|-----------------|----------------|------------------|
| Cash Balance January 1<br>Receipts | \$609<br>9,919 | \$563<br>10,017 | \$329<br>9,770 | 4                |
| Available Resources                | \$10,528       | \$10,580        | \$10,099       |                  |
| Expenditures Encumbrances          | 9,965<br>465   | 10,251<br>341   | 9,795<br>546   | *                |
| Total Uses                         | \$10,430       | \$10,592        | \$10,341       |                  |
| Free Balance December 31           | \$98           | (\$12)          | (\$242)        | (\$187)          |



Major sources of revenue include gasoline tax, motor vehicle license tax and General Fund subsidy. Expenditures include cost to repair and maintain approximately 900 miles of Akron streets.

| STREET ASSESSMENT FUND (20901) | ACTUAL<br>2000 | ACTUAL<br>2001 | ACTUAL<br>2002 | BUDGETED<br>2003 |
|--------------------------------|----------------|----------------|----------------|------------------|
| Cash Balance January 1         | \$6,830,346    | \$7,258,120    | \$3,965,519    | \$4,976,677      |
| Receipts - 01/01-12/31         | 5,548,894      | 2,890,382      | 7,346,200      | 6,348,970        |
| Available Resources            | \$12,379,240   | \$10,148,502   | \$11,311,719   | \$11,325,647     |
| Less Expenditures -            |                |                |