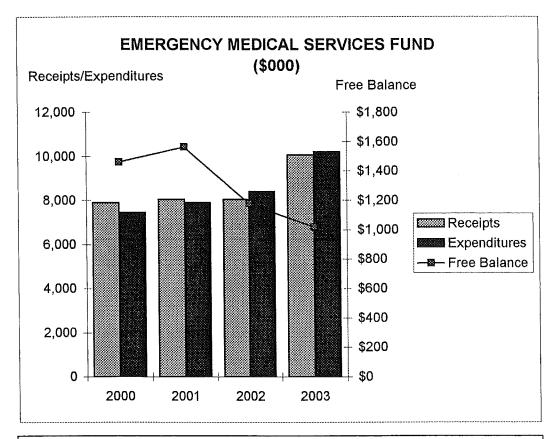

DICAL SERVICES FUND (\$000)

|                          | ACTUAL  | ACTUAL  | ACTUAL  | BUDGETED |
|--------------------------|---------|---------|---------|----------|
|                          | 2000    | 2001    | 2002    | 2003     |
|                          |         |         |         |          |
| Cash Balance January 1   | \$1,096 | \$1,532 | \$1,685 | \$1,323  |
| Receipts                 | 7,880   | 8,034   | 8,035   | 10,045   |
| Available Resources      | \$8,976 | \$9,566 | \$9,720 | \$11,368 |
| Expenditures             | 7,444   | 7,881   | 8,397   | 10,201   |
| Encumbrances Total Uses  | 72      | 123     | 147     | 147      |
|                          | \$7,516 | \$8,004 | \$8,544 | \$10,348 |
| Free Balance December 31 | \$1,460 | \$1,562 | \$1,176 | \$1,020  |



Major source of revenue is property tax (2.80 mills). City charges for non-resident transportation and treatment. Non-resident billing generates less than \$30,000 annually.

#### COMPARATIVE STATEMENT OF TRANSACTIONS AND BALANCES

| SPECIAL ASSESSMENT BOND | ACTUAL       | ACTUAL       | ACTUAL       | BUDGETED     |
|-------------------------|--------------|--------------|--------------|--------------|
| PAYMENT FUND (20200)    | 2000         | 2001         | 2002         | 2003         |
| Cash Balance January 1  | \$361,005    | \$477,710    | \$209,170    | \$62,374     |
| Receipts - 01/01-12/31  | 11,890,905   | 11,292,087   | 11,711,101   | 12,500,000   |
| Available Resources     | \$12,251,910 | \$11,769,797 | \$11,920,271 | \$12,562,374 |
| Less Expenditures -     |