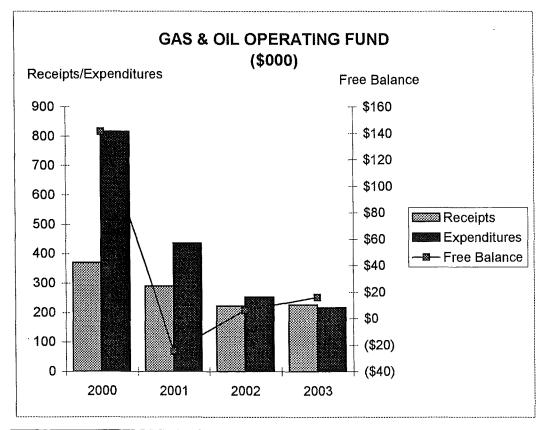

In 2002, the City provided funding and contracted for the renovation of more than 102 homes, and completed inspections on more than 1,200 homes. In 2002, the City opened our 29th neighborhood development area, Seiberling, representing more than 500 homes.