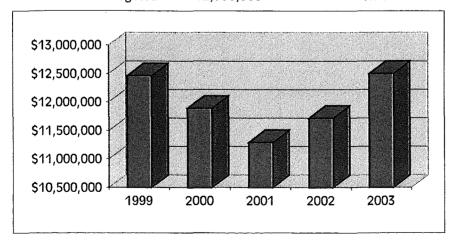

er property owners pay their assessments up front or opt for the payment plan. The amount collected is transferred to the bond payment fund to pay the debt service on the property owners share of the improvement.

#### **Projection:**

The level of special assessment revenue varies depending on when property owners choose to pay their assessments.

| Fiscal      |          |               | % Increase |
|-------------|----------|---------------|------------|
| <u>Year</u> |          | <u>Amount</u> | (Decrease) |
| 1999        |          | 12,456,681    | 5.40       |
| 2000        |          | 11,890,905    | (4.54)     |
| 2001        |          | 11,292,087    | (5.04)     |
| 2002        |          | 11,711,101    | 3.71       |
| 2003        | Budgeted | 12,500,000    | 6.74       |



| The second secon |
|--------------------------------------------------------------------------------------------------------------------------------------------------------------------------------------------------------------------------------------------------------------------------------------------------------------------------------------------------------------------------------------------------------------------------------------------------------------------------------------------------------------------------------------------------------------------------------------------------------------------------------------------------------------------------------------------------------------------------------------------------------------------------------------------------------