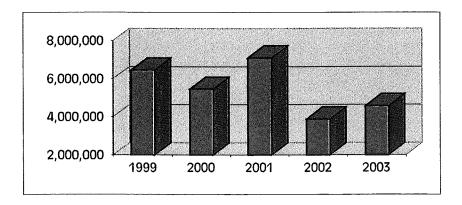

or economic development activities.

# **Projection:**

This revenue source is impossible to accurately forecast. Since it depends on the deaths of Akron residents, there is no way to forecast who will die, and the value of their estate. A number of large settlements occurred in 1999 and 2001, and the City is forecasting a smaller amount for 2003.

| Fiscal      |          |               | % Increase |
|-------------|----------|---------------|------------|
| <u>Year</u> |          | <u>Amount</u> | (Decrease) |
| 1999        |          | 6,447,094     | 24.64      |
| 2000        |          | 5,447,324     | (15.51)    |
| 2001        |          | 7,089,575     | 30.15      |
| 2002        |          | 3,875,527     | (45.33)    |
| 2003        | Budgeted | 4,559,100     | 17.64      |



|  | The state of the s |
|--|------------------------------------------------------------------------------------------------------------------------------------------------------------------------------------------------------------------------------------------------------------------------------------------------------------------------------------------------------------------------------------------------------------------------------------------------------------------------------------------------------------------------------------------------------------------------------------------------------------------------------------------------------------------------------------------------------------------------------------------------------------------------------------------------