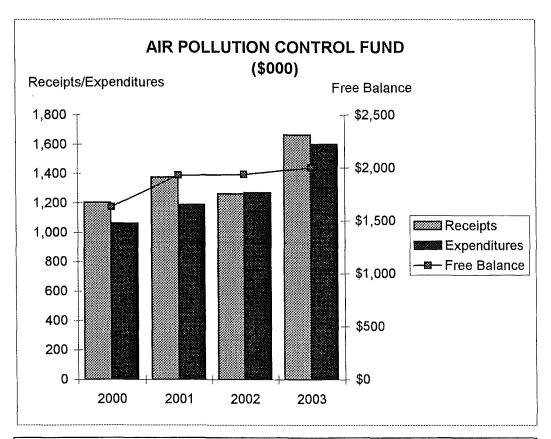

FUND (\$000)

|                                 | ACTUAL<br>2000   | ACTUAL<br>2001   | ACTUAL<br>2002   | BUDGETED<br>2003 |
|---------------------------------|------------------|------------------|------------------|------------------|
| Cash Balance January 1 Receipts | \$1,648<br>1,202 | \$1,788<br>1,374 | \$1,975<br>1,262 | •                |
| Available Resources             | \$2,850          | \$3,162          | \$3,237          | \$3,630          |
| Expenditures Encumbrances       | 1,062<br>161     | 1,187<br>49      | 1,270<br>30      | •                |
| Total Uses                      | \$1,223          | \$1,236          | \$1,300          | \$1,630          |
| Free Balance December 31        | \$1,627          | \$1,926          | \$1,937          | \$2,000          |



Major source of revenues are federal and state grants. The Air Pollution Control Division of the Health Department serves all of Summit, Portgage and Medina counties. Expenditures include operation of an ambient air monitoring network, enforcing state and local air pollution regulations, investigating complaints of air pollution problems and enforcing asbestos regulations.

| THE AMATS FUND (23000)  | ACTUAL<br>2000 | ACTUAL<br>2001 | ACTUAL<br>2002 | BUDGETED<br>2003 |
|-------------------------|----------------|----------------|----------------|------------------|
| Cash Balance January 1  | (\$23,876)     | (\$74,166)     | (\$166,892)    | (\$42,427)       |
| Receipts - 01/01-12/31  | 1,114,547      | 881,587        | 1,242,955      | 1,370,750        |
| Available Resources     | \