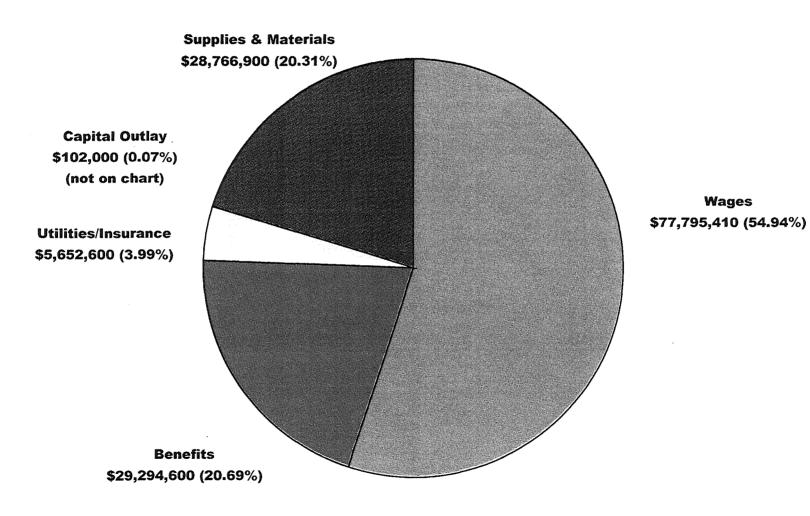

|                                                                                                                                                                                                                                                                                                                                                                                                    | SECTION     | PAGE NUMBERS                                                                                                            |
|----------------------------------------------------------------------------------------------------------------------------------------------------------------------------------------------------------------------------------------------------------------------------------------------------------------------------------------------------------------------------------------------------|-------------|-------------------------------------------------------------------------------------------------------------------------|
| DEBT SERVICE (continued): Table 13 - Other Special Obligations Table 14 - Special Assessment Bond Retirement Fund -                                                                                                                                                                                                                                                                                |             | D-16                                                                                                                    |
| Comparative and Estimated Receipts, Expenditures and Balances Table 15 - General Bond Retirement Fund - Comparative and Estimated Receipts, Expenditures and                                                                                                                                                                                                                                       |             | D-17                                                                                                                    |
| Balances Table 16 - Debt Service - Sources & Uses of Funds                                                                                                                                                                                                                                                                                                                                         |             | D-18<br>D-20                                                                                                            |
| CAPITAL BUDGET                                                                                                                                                                                                                                                                                                                                                                                     | E-1 to E-13 |                                                                                                                         |
| Description of Capital Investment and Community Development Program CHART: Expenditures by Category 2003 Revenues by Source CHART: Revenues by Source                                                                                                                                                                                                                                              |             | E-1<br>E-11<br>E-12<br>E-13                                                                                             |
| REVENUE SUMMARY: Revenue Assumptions for 2003 Operating Budget Plan                                                                                                                                                                                                                                                                                                                                | F-1 to F-20 | F-1                                                                                                                     |
| Comparative Summary of General Fund Gross Revenues Property Tax Rate-Collection Year 2003 Property Tax Levied in Mills                                                                                                                                                                                                                                                                             |             | F-2<br>F-3<br>F-4                                                                                                       |
| Major Revenue Sources: Income Tax Sewer Service Charge Property Taxes Water Service Charge Local Government Special Assessments Curbservice and Recycling Fees Motor Equipment Charges Engineering Bureau Service Charge Street Assessments Inheritance Tax Off-Street Parking Fees Gasoline Tax Community Development Grant Management Information Systems (MIS) Charge Motor Vehicle License Tax |             | F-5<br>F-6<br>F-7<br>F-8<br>F-9<br>F-10<br>F-11<br>F-12<br>F-13<br>F-14<br>F-15<br>F-16<br>F-17<br>F-16<br>F-17<br>F-18 |
| EXPENDITURE SUMMARY: Expenditure Assumptions for 2003 Operating Budget Plansummary of Full-Time Employees CHART: Budgeted Full-Time Employees by Fund Type Staffing Explanations 2003 General Fund Gross Expenditures Comparative Summary of General Fund Gross                                                                                                                                    |             | G-1<br>G-2<br>G-23<br>G-24<br>G-25                                                                                      |
| Expenditures                                                                                                                                                                                                                                                                                                                                                                                       |             | G-26                                                                                                                    |