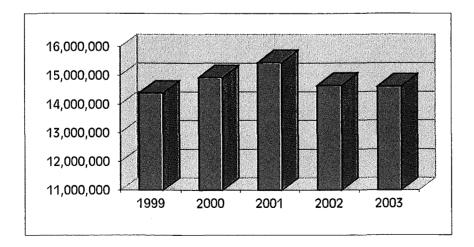

Akron's average annual unemployment rate for 2002 was approximately 7.6 percent, which was greater than 2001's figure of 6 percent. The number of building permits issued in 2002 was 3,234 and decreased by 9% compared to the number of permits issued in 2001. However, there was an increase of almost \$68 million in permit valuations compared to 2001 due to the major capital projects planned by The University of Akron. This trend is projected to increase.