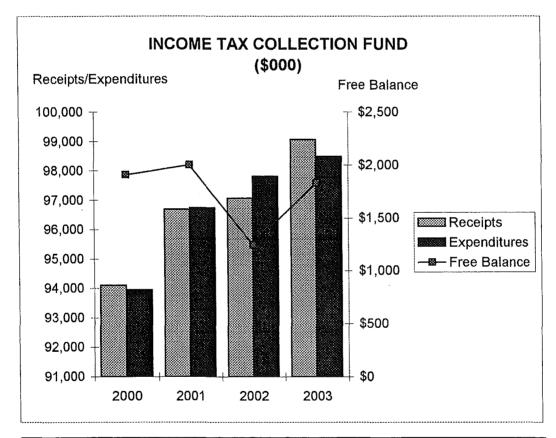

------|----------------|-------------|---------------|
|                          |                |                |             |               |
| Cash Balance January 1   | \$1,951        | \$2,107        | \$2,060     | \$1,315       |
| Receipts                 | 94,107         | 96,688         | 97,062      | 99,062        |
| Available Resources      | \$96,058       | \$98,795       | \$99,122    | \$100,377     |
| Expenditures             | 93,951         | 96,735         | 97,807      | 98,480        |
| Encumbrances             | 203            | 61             | 70          | 69            |
| Total Uses               | \$94,154       | \$96,796       | \$97,877    | \$98,549      |
| Free Balance December 31 | \$1,904        | \$1,999        | \$1,245     | \$1,828       |



The City of Akron tax rate is 2.0%, and net proceeds are distributed to General Fund (73%) and Capital Investment Program Operating Fund (27%).

#### COMPARATIVE STATEMENT OF TRANSACTIONS AND BALANCES

| THE EMERGENCY MEDICAL SERVICE FUND (20100) | ACTUAL<br>2000 | ACTUAL<br>2001 | ACTUAL<br>2002       | BUDGETED<br>2003 |
|--------------------------------------------|----------------|----------------|----------------------|------------------|
| Cash Balance January 1                     | \$1,096,244    | \$1,532,573    | \$1,685,774          | \$1,324,164      |
| Receipts - 01/01-12/31                     | 7,879,903      | 8,034,307      | 8,035,336            | 10,044,910       |
| Available Resources                        | \$8,976,147    | \$9,566,880    | \$9,721,110          |