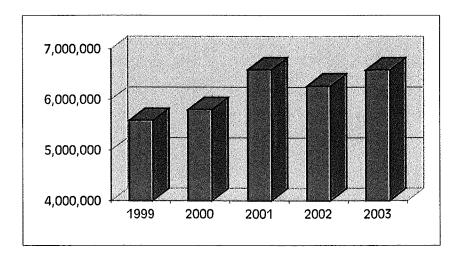

#### GOAL: Ensure the City's fiscal health

Despite the downturn in the economy, the City of Akron maintains a stable fiscal position and continues to see steady economic growth while promoting operating efficiencies. Unlike many surrounding communities that saw a decline in local income tax revenues (our largest revenue source), the City of Akron experienced a .71% increase in 2002 over the prior year. In addition, the City of Akron has not had to, nor has plans to, lay off any of its employees. While the City did not achieve the average growth rate of approximately 3%, this was still good news. We have budgeted a 2.0% increase for 2003.

Akron's average annual unemployment rate for 2002 was approximately 7.6 percent, which was greater than 2001's figure of 6 percent. The number of building permits issued in 2002 was 3,234 and decreased by 9% compared to the number of permits issued in 2001. However, there was an increase of almost \$68 million in permit valuations compared to 2001 due to the major capital projects planned by The University of Akron. This trend is projected to increase.