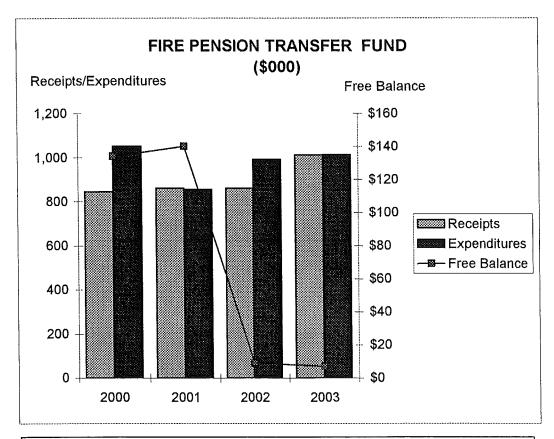

|                                                                                                                                                                                                                    | SECTION     | PAGE NUMBERS                                                              |
|--------------------------------------------------------------------------------------------------------------------------------------------------------------------------------------------------------------------|-------------|---------------------------------------------------------------------------|
| CIVIL SERVICE: Description of the Department Civil Service                                                                                                                                                         | H-1 to H-8  | H-1<br>H-6                                                                |
| FINANCE: Description of the Department Administration Audit and Budget City-Wide Administration General Accounting Management Information Systems (MIS) Purchasing Taxation CHART: Income Tax Collections Treasury | I-1 to I-22 | I-1<br>I-6<br>I-8<br>I-10<br>I-12<br>I-14<br>I-16<br>I-18<br>I-20<br>I-21 |
| FIRE: Description of the Department Emergency Medical Service Fire CHART: Fire and E.M.S. Alarms                                                                                                                   | J-1 to J-9  | J-1<br>J-7<br>J-8<br>J-9                                                  |
| LAW: Description of the Department Administration Civil Criminal Indigent Defense                                                                                                                                  | K-1 to K-12 | K-1<br>K-5<br>K-7<br>K-9<br>K-11                                          |
| LEGISLATIVE: Description of the Department Clerk of Council City Council CHART: Ordinances Passed                                                                                                                  | L-1 to L-10 | L-1<br>L-5<br>L-7<br>L-10                                                 |
| MUNICIPAL COURT - CLERK'S OFFICE:  Description of the Department Clerk of Courts                                                                                                                                   | M-1 to M-6  | M-1<br>M-6                                                                |
| MUNICIPAL COURT - JUDGES:  Description of the Department Judges                                                                                                                                                    | N-1 to N-6  | N-1<br>N-6                                                                |
| OFFICE OF THE MAYOR:  Description of the Department Administration Deputy Mayor for Safety Economic Development Human and Community Relations                                                                      | O-1 to O-23 | O-1<br>O-5<br>O-8<br>O-11<br>O-14                                         |