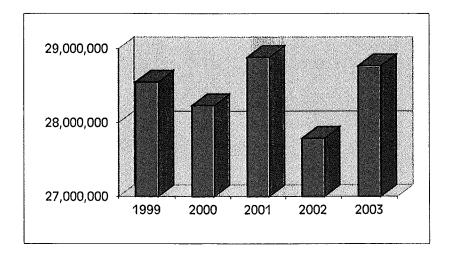

Another major revenue source to the City is property taxes. Property tax collections increased by less than 1% in 2002 compared to 2001. However, every six years the County Auditor is required to reappraise and adjust the true value of taxable property to reflect then current fair market values. The sexennial revaluation occurred in 2002 for collection in 2003; the assessed valuation for tax year 2002 increased by 11.35%. This should translate into higher property tax revenue for the City in 2003.