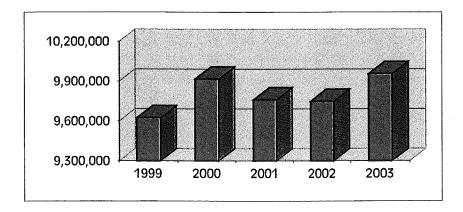

#### GOAL: Ensure the City's fiscal health

Despite the downturn in the economy, the City of Akron maintains a stable fiscal position and continues to see steady economic growth while promoting operating efficiencies. Unlike many surrounding communities that saw a decline in local income tax revenues (our largest revenue source), the City of Akron experienced a .71% increase in 2002 over the prior year. In addition, the City of Akron has not had to, nor has plans to, lay off any of its employees. While the City did not achieve the average growth rate of approximately 3%, this was still good news. We have budgeted a 2.0% increase for 2003.

Another major revenue source to the City is property taxes. Property tax collections increased by less than 1% in 2002 compared to 2001. However, every six years the County Auditor is required to reappraise and adjust the true value of taxable property to reflect then current fair market values. The sexennial revaluation occurred in 2002 for collection in 2003; the assessed valuation for tax year 2002 increased by 11.35%. This should translate into higher property tax revenue for the City in 2003.