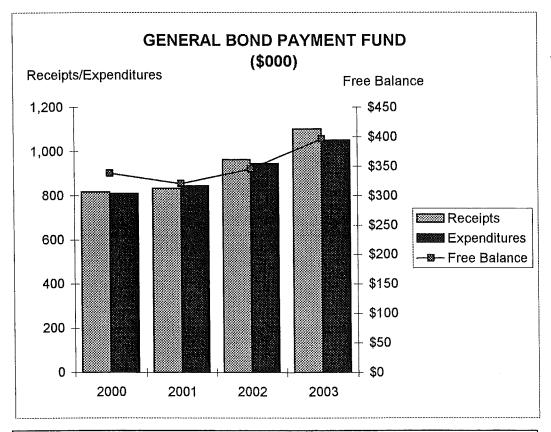

|                                                                                                                                                                                                                                                                                                                                                                                                                                                                    | SECTION     | PAGE NUMBERS                                                                          |
|--------------------------------------------------------------------------------------------------------------------------------------------------------------------------------------------------------------------------------------------------------------------------------------------------------------------------------------------------------------------------------------------------------------------------------------------------------------------|-------------|---------------------------------------------------------------------------------------|
| ELECTED AND APPOINTED OFFICIALS                                                                                                                                                                                                                                                                                                                                                                                                                                    |             | i                                                                                     |
| MAYOR'S BUDGET MESSAGE                                                                                                                                                                                                                                                                                                                                                                                                                                             |             | ii                                                                                    |
| HISTORICAL DATA                                                                                                                                                                                                                                                                                                                                                                                                                                                    |             | <b>X</b>                                                                              |
| <u>DEMOGRAPHICS</u>                                                                                                                                                                                                                                                                                                                                                                                                                                                |             | xi                                                                                    |
| PROFILE OF CITY OF AKRON                                                                                                                                                                                                                                                                                                                                                                                                                                           |             | xii                                                                                   |
| CITY ADMINISTRATION: Budget Resolution Ordinance to Appropriate Section 86 of the Charter of The City of Akron Operating Budget Process Financial Structure and Primary Operations 2003 Budget Calendar                                                                                                                                                                                                                                                            | A-1 to A-14 | A-1<br>A-2<br>A-9<br>A-10<br>A-12<br>A-14                                             |
| GOALS: Description of Goals for the City of Akron Fiscal Performance Goals                                                                                                                                                                                                                                                                                                                                                                                         | B-1 to B-4  | B-1<br>B-2                                                                            |
| CHARTS AND TABLES:  2003 Net Revenue Categories 2003 Net Expenditure Categories 2003 Operating Funds General Fund Gross Expenditures by Type General Fund Gross Revenue by Source Analysis of 2003 Budgeted Gross Expenditures Analysis of 2003 Budgeted Net Expenditures Analysis of 2003 Budgeted Gross Revenues Analysis of 2003 Budgeted Net Revenues Summary of Appropriated Funds Comparative Statement of Transactions and Balances                         | C-1 to C-57 | C-1<br>C-2<br>C-3<br>C-4<br>C-5<br>C-6<br>C-7<br>C-8<br>C-9<br>C-10                   |
| DEBT SERVICE:  Description of Debt Service Table 1 - Debt Table 2 - General Obligation Bonds - Inside Table 3 - General Obligation Bonds - Outside Table 4 - Waterworks Bonds Table 5 - Sewer Bonds Table 6 - Special Assessment Bonds Table 7 - Bond Anticipation G.0. Notes Table 8 - Non Tax Revenue Economic Development Bonds Table 9 - Income Tax Revenue Bonds Table 10 - Special Revenue (JEDD) Bonds Table 11 - Tax Increment Bonds Table 12 - OPWC Loans | D-1 to D-20 | D-1<br>D-3<br>D-5<br>D-6<br>D-7<br>D-8<br>D-9<br>D-10<br>D-11<br>D-12<br>D-13<br>D-14 |