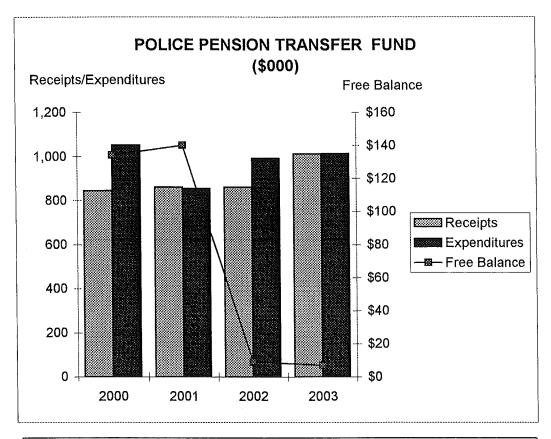

|                                                                                                                                                                                                                    | SECTION     | PAGE NUMBERS                                                              |
|--------------------------------------------------------------------------------------------------------------------------------------------------------------------------------------------------------------------|-------------|---------------------------------------------------------------------------|
| CIVIL SERVICE: Description of the Department Civil Service                                                                                                                                                         | H-1 to H-8  | H-1<br>H-6                                                                |
| FINANCE: Description of the Department Administration Audit and Budget City-Wide Administration General Accounting Management Information Systems (MIS) Purchasing Taxation CHART: Income Tax Collections Treasury | I-1 to I-22 | I-1<br>I-6<br>I-8<br>I-10<br>I-12<br>I-14<br>I-16<br>I-18<br>I-20<br>I-21 |
| FIRE: Description of the Department Emergency Medical Service Fire CHART: Fire and E.M.S. Alarms                                                                                                                   | J-1 to J-9  | J-1<br>J-7<br>J-8<br>J-9                                                  |
| LAW: Description of the Department Administration Civil Criminal Indigent Defense                                                                                                                                  | K-1 to K-12 | K-1<br>K-5<br>K-7<br>K-9<br>K-11                                          |
| LEGISLATIVE: Description of the Department Clerk of Council City Council CHART: Ordinances Passed                                                                                                                  | L-1 to L-10 | L-1<br>L-5<br>L-7<br>L-10                                                 |
| MUNICIPAL COURT - CLERK'S OFFICE:  Description of the Department Clerk of Courts                                                                                                                                   | M-1 to M-6  | M-1<br>M-6                                                                |
| MUNICIPAL COURT - JUDGES:  Description of the Department Judges                                                                                                                                                    | N-1 to N-6  | N-1<br>N-6                                                                |
| OFFICE OF THE MAYOR:  Description of the Department Administration Deputy Mayor for Safety Economic Development Human and Community Relations                                                                      | O-1 to O-23 | O-1<br>O-5<br>O-8<br>O-11<br>O-14                                         |