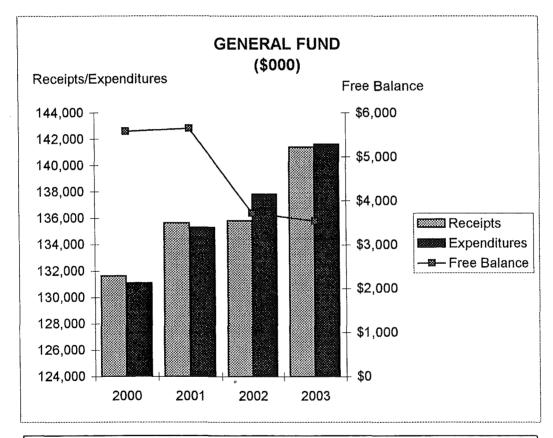

| 135,654        | 135,806     | 141,395       |
| Available Resources      | \$139,278      | \$143,852      | \$144,357   | \$147,949     |
|                          |                |                |             |               |
| Expenditures             | 131,080        | 135,301        | 137,803     | 141,612       |
| Encumbrances             | 2,621          | 2,912          | 2,833       | 2,800         |
| Total Uses               | \$133,701      | \$138,213      | \$140,636   | \$144,412     |
|                          |                |                |             |               |
| Free Balance December 31 | \$5,577        | \$5,639        | \$3,721     | \$3,537       |
|                          |                |                |             |               |



The General Fund is used to account for all financial resources except those required to be accounted for in other funds. The major sources of revenues are 73% of local income tax, property tax, state and local taxes and service charges. Police, Fire and Service Departments comprise approximately 72% of the total budget.

| THE INCOME TAX COLLECTION FUND (20000) | ACTUAL<br>2000 | ACTUAL<br>2001 | ACTUAL<br>2002 | BUDGETED<br>2003 |
|----------------------------------------|----------------|----------------|----------------|------------------|
|                                        |                |                |                |                  |
| Cash Balance January 1                 | \$1,950,650    | \$2,105,904    | \$2,058,912    | \$1,313,424      |
| Receipts - 01/01-12/