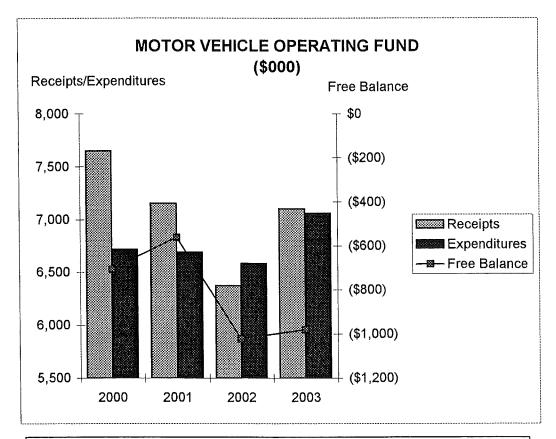

TOR VEHICLE OPERATING FUND (\$000)

|                                 | ACTUAL<br>2000     | ACTUAL<br>2001   | ACTUAL<br>2002 | BUDGETED 2003 |
|---------------------------------|--------------------|------------------|----------------|---------------|
| Cash Balance January 1 Receipts | (\$1,031)<br>7,647 | (\$102)<br>7,149 | \$358<br>6,374 | •             |
| Available Resources             | \$6,616            | \$7,047          | \$6,732        | \$7,248       |
| Expenditures Encumbrances       | 6,718<br>604       | 6,689<br>920     | 6,584<br>1,171 | •             |
| Total Uses                      | \$7,322            | \$7,609          | \$7,755        | \$8,229       |
| Free Balance December 31        | (\$706)            | (\$562)          | (\$1,023)      | (\$981)       |



Source of revenue is the charges to other city divisions, for maintenance of City fleet and gasoline sales. Most City vehicles are serviced by this Division. Exceptions include Water, Sewer, and Fire Divisions.

| THE ENGINEERING BUREAU FUND (66001) | ACTUAL<br>2000 | ACTUAL<br>2001 | ACTUAL<br>2002 | BUDGETED<br>2003 |
|-------------------------------------|----------------|----------------|----------------|------------------|
| Cash Balance January 1              | \$19,054       | (\$404,898)    | (\$100,766)    | (\$61,007)       |
| Receipts - 01/01-12/31              | 5,820,379      | 6,614,144      | 6,292,185      | 6,612,060        |
| Available Resources                 | \$5,839,433    | \$6,209,246    | \$6,191,419    | \$6,551,053      |
| Less Expenditures -