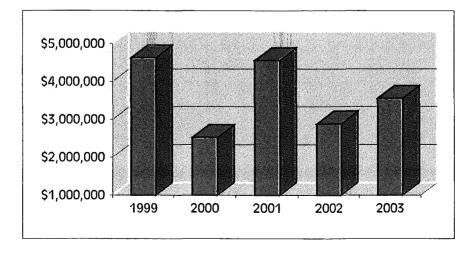

re used for direct housing assistance, public improvements, and grants to social service agencies.

#### **Projection:**

Revenues are projected based on the actions of the Federal Government during each federal budget cycle. The current federal budget shows a funding level at the prior fiscal year budget. The federal budget year is not a calendar year budget, and the projections for the 2003 calendar year show an increase from 2002.

| Fiscal      |               | % Increase |
|-------------|---------------|------------|
| <u>Year</u> | <u>Amount</u> | (Decrease) |
| 1999        | 4,625,987     | 57.80      |
| 2000        | 2,523,118     | (45.46)    |
| 2001        | 4,559,946     | 80.73      |
| 2002        | 2,880,867     | (36.82)    |
| 2003        | 3,552,000     | 23.30      |



| The property of the second of  |
|------------------------------------------------------------------------------------------------------------------------------------------------------------------------------------------------------------------------------------------------------------------------------------------------------------------------------------------------------------------------------------------------------------------------------------------------------------------------------------------------------------------------------------------------------------------------------------------------------------------------------------------------------------------------------------------------------------------------------------------------------------------------------------------