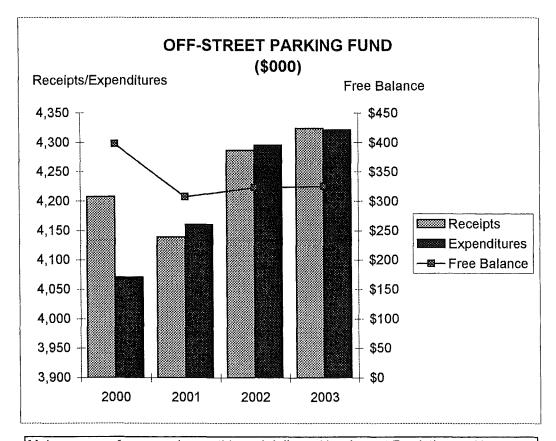

|                                            | SECTION        | PAGE NUMBERS       |
|--------------------------------------------|----------------|--------------------|
| PUBLIC SERVICE: (Continued)                |                |                    |
| Golf Course                                |                | T-20               |
| CHART: Golf Course Attendance and Revenues |                | T-23               |
| Highway Maintenance                        |                | $\overline{T}$ -24 |
| Landfill                                   |                | T-27               |
| Motor Equipment                            |                | T-29               |
| Off-Street Parking                         |                | T-32               |
| Oil and Gas                                |                | T-34               |
| Parks Maintenance                          |                | T-36               |
| Plans and Permits                          |                | T-39               |
| Public Works Administration                |                | T-41               |
| Recreation                                 |                | T-44               |
| Recycle Energy System (RES) Administration |                | T-47               |
| Recycling Bureau                           |                | T-49               |
| Resource Bureau                            |                | T-51               |
| Sanitation                                 |                | T-53               |
| Service Director's Office                  |                | T-55               |
| Sewer                                      |                | T-57               |
| CHART: Sewer Accounts and Billings         |                | T-64               |
| Street and Highway Lighting                |                | T-65               |
| Street Cleaning                            |                | T-68               |
| Support of Zoo Board                       |                | T-71               |
| Water                                      |                | T-73               |
| CHART: Water Accounts and Billing          |                | T-82               |
| <u>PROJECTS</u>                            | U-1 to U-5     |                    |
| GLOSSARY OF TERMS                          | V-1 to V-3     |                    |
| GOVERNMENT ORGANIZATION:                   | Inside Back Co | over               |