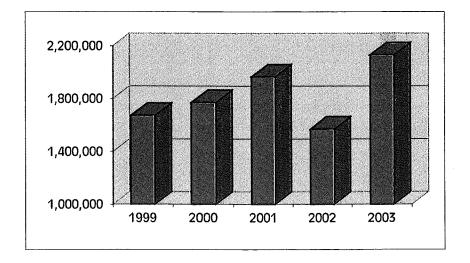

2003.

#### **Projection:**

The service charges levied against users of the computer system fund the MIS Division. The City has moved many applications from the mainframe to a UNIX based client server system. This has required a change to the billing system. The revenues to the fund are expected to increase in 2003, due to the new billing system.

| Fiscal      |          |               | % Increase |
|-------------|----------|---------------|------------|
| <u>Year</u> |          | <u>Amount</u> | (Decrease) |
| 1999        |          | 1,673,161     | (17.49)    |
| 2000        |          | 1,771,038     | 5.85       |
| 2001        |          | 1,964,400     | 10.92      |
| 2002        |          | 1,569,598     | (20.10)    |
| 2003        | Budgeted | 2,130,000     | 35.70      |



|  |  | · Andrews