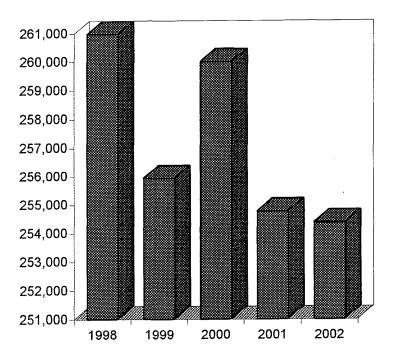

|
|  |  | And a second sec |

# POLICE CALLS FOR SERVICE



| 6.1