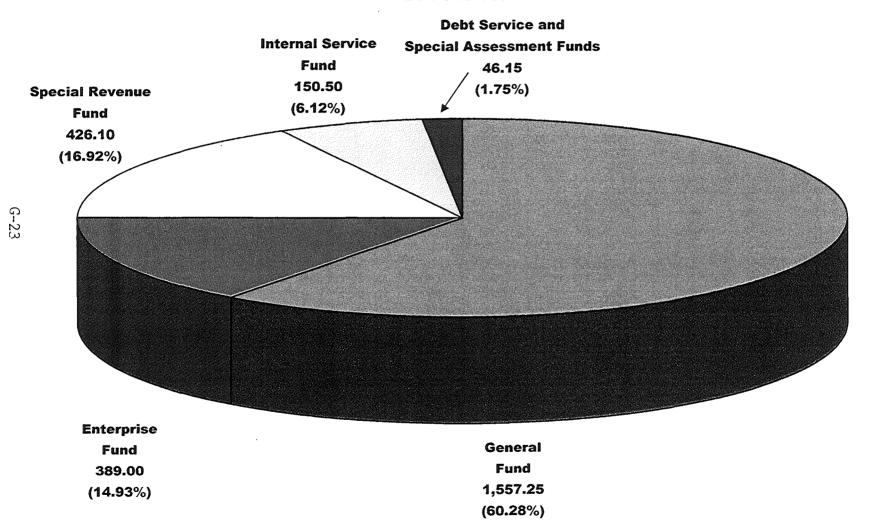

Supervisor      | 4.00           | 4.00           | 3.00           | 3.00           |
| Utilities Services Manager       | 1.00           | 1.00           | 0.00           | 0.00           |
| Water Customer Serviceworker     | 0.00           | 0.00           | 11.00          | 16.00          |
| Water Meter Supervisor           | 0.00           | 0.00           | 1.00           | 1.00           |
| Total Water Utilities Services   | 74.00          | 69.00          | 69.00          | 83.00          |
| TOTAL PUBLIC SERVICE             | 860.00         | 818.00         | 811.00         | 849.00         |
| GRAND TOTAL                      | 2,536.00       | 2,452.00       | 2,452.00       | 2,569.00       |

## CITY OF AKRON 2003 OPERATING BUDGET BUDGETED FULL-TIME EMPLOYEES BY FUND TYPE



|                |   |  | <i>†</i> (