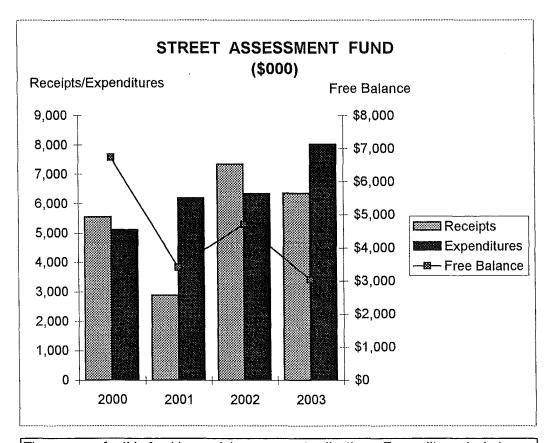

EET ASSESSMENT FUND (\$000)

|                                 | ACTUAL<br>2000 | ACTUAL<br>2001   | ACTUAL<br>2002   | BUDGETED<br>2003 |
|---------------------------------|----------------|------------------|------------------|------------------|
| Cash Balance January 1 Receipts | \$6,830<br>    | \$7,258<br>2,890 | \$3,965<br>7,346 | 6,349            |
| Available Resources             | \$12,379       | \$10,148         | \$11,311         | \$11,325         |
| Expenditures Encumbrances       | 5,121<br>527   | 6,183<br>551     | 6,335<br>272     | 272              |
| Total Uses                      | \$5,648        | \$6,734          | \$6,607          | \$8,285          |
| Free Balance December 31        | \$6,731        | \$3,414          | \$4,704          | \$3,040          |



The revenue for this fund is special assessment collections. Expenditures include cost of street lighting for property owners and maintenance of poles and lights. Also street cleaning services such as sweeping streets, emptying waste containers, snow removal and annual leaf removal.

| THE AIR POLLUTION       | ACTUAL      | ACTUAL      | ACTUAL      | BUDGETED    |
|-------------------------|-------------|-------------|-------------|-------------|
| CONTROL FUND (22300)    | 2000        | 2001        | 2002        | 2003        |
| Cash Balance January 1  | \$1,648,267 | \$1,787,959 | \$1,974,908 | \$1,966,641 |
| Receipts - 01/01-12/31  | 1,202,099   | 1,373,785   | 1,261,959   | 1,663,370   |
| Available Resources     | \$2,850,366 | \$3,161,744 | \$3,236,867 | \$3,630,011 |
| Less Ex