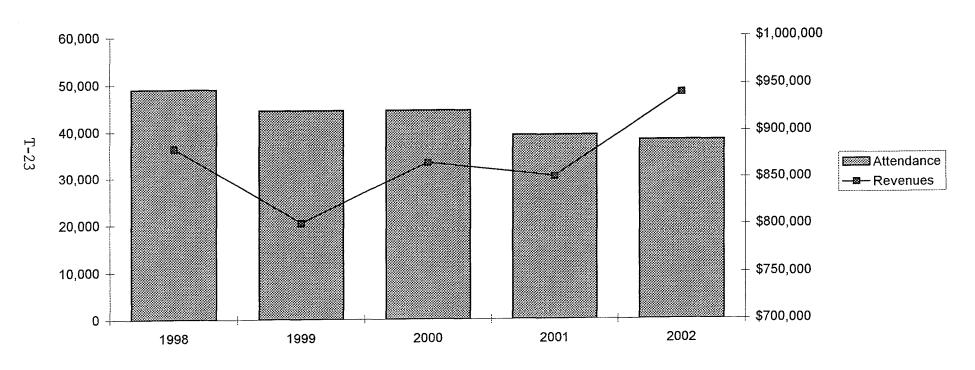

|                                            | SECTION        | PAGE NUMBERS       |
|--------------------------------------------|----------------|--------------------|
| PUBLIC SERVICE: (Continued)                |                |                    |
| Golf Course                                |                | T-20               |
| CHART: Golf Course Attendance and Revenues |                | T-23               |
| Highway Maintenance                        |                | $\overline{T}$ -24 |
| Landfill                                   |                | T-27               |
| Motor Equipment                            |                | T-29               |
| Off-Street Parking                         |                | T-32               |
| Oil and Gas                                |                | T-34               |
| Parks Maintenance                          |                | T-36               |
| Plans and Permits                          |                | T-39               |
| Public Works Administration                |                | T-41               |
| Recreation                                 |                | T-44               |
| Recycle Energy System (RES) Administration |                | T-47               |
| Recycling Bureau                           |                | T-49               |
| Resource Bureau                            |                | T-51               |
| Sanitation                                 |                | T-53               |
| Service Director's Office                  |                | T-55               |
| Sewer                                      |                | T-57               |
| CHART: Sewer Accounts and Billings         |                | T-64               |
| Street and Highway Lighting                |                | T-65               |
| Street Cleaning                            |                | T-68               |
| Support of Zoo Board                       |                | T-71               |
| Water                                      |                | T-73               |
| CHART: Water Accounts and Billing          |                | T-82               |
| <u>PROJECTS</u>                            | U-1 to U-5     |                    |
| GLOSSARY OF TERMS                          | V-1 to V-3     |                    |
| GOVERNMENT ORGANIZATION:                   | Inside Back Co | over               |

#### GOAL: Further enhance downtown

The City has been recognized nationally for our community's success in rebuilding downtown. The National Civic League, the U. S. Conference of Mayors, Northern Ohio Live, and the Wall Street Journal all have paid tribute to what has occurred. The completion of the Canal Park baseball stadium in 1997 along with a 20-year commitment of the AA baseball team the Akron Aeros has brought tremendous family entertainment—not only for Akron residents but the entire region. In their first year at the stadium, the Akron Aeros broke attendance records and drew the largest number of spectators (approximately 480,000) in the Eastern minor league. The attendance for 2002 was 400,187.