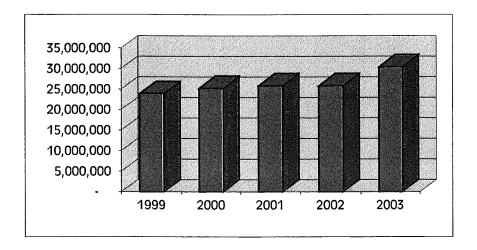

#### GOAL: Ensure the City's fiscal health

Despite the downturn in the economy, the City of Akron maintains a stable fiscal position and continues to see steady economic growth while promoting operating efficiencies. Unlike many surrounding communities that saw a decline in local income tax revenues (our largest revenue source), the City of Akron experienced a .71% increase in 2002 over the prior year. In addition, the City of Akron has not had to, nor has plans to, lay off any of its employees. While the City did not achieve the average growth rate of approximately 3%, this was still good news. We have budgeted a 2.0% increase for 2003.