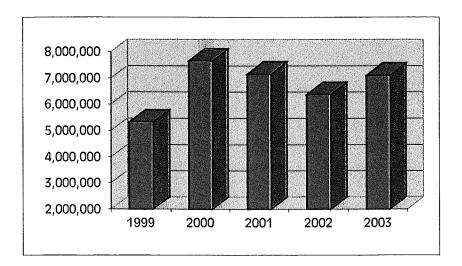

#### GOAL: Ensure the City's fiscal health

Despite the downturn in the economy, the City of Akron maintains a stable fiscal position and continues to see steady economic growth while promoting operating efficiencies. Unlike many surrounding communities that saw a decline in local income tax revenues (our largest revenue source), the City of Akron experienced a .71% increase in 2002 over the prior year. In addition, the City of Akron has not had to, nor has plans to, lay off any of its employees. While the City did not achieve the average growth rate of approximately 3%, this was still good news. We have budgeted a 2.0% increase for 2003.

Akron's average annual unemployment rate for 2002 was approximately 7.6 percent, which was greater than 2001's figure of 6 percent. The number of building permits issued in 2002 was 3,234 and decreased by 9% compared to the number of permits issued in 2001. However, there was an increase of almost \$68 million in permit valuations compared to 2001 due to the major capital projects planned by The University of Akron. This trend is projected to increase.