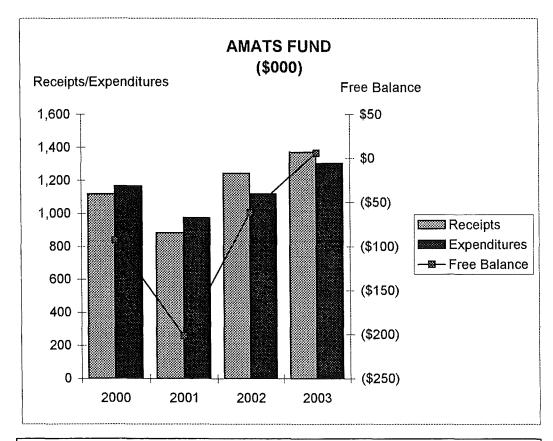

|
| Receipts                 | 1,115          | 882            | 1,243          | 1,371            |
| Available Resources      | \$1,091        | \$808          | \$1,077        | \$1,330          |
|                          |                |                |                |                  |
| Expenditures             | 1,165          | 974            | 1,118          | 1,303            |
| Encumbrances             | 19             | 36             | 21             | 21               |
| Total Uses               | \$1,184        | \$1,010        | \$1,139        | \$1,324          |
|                          |                |                |                |                  |
| Free Balance December 31 | (\$93)         | (\$202)        | (\$62)         | \$6              |



Major sources of revenues are federal/state grants and dues and membership fees.

AMATS (Akron Metropolitian Area Transportation Agency) insures that transportation planning is conducted in a comprehensive, coordinated and continuing manner to insure that the Akron metropolitan area receives federal funding for highway and mass transit.

| COMMUNITY               |             |             |             |             |
|-------------------------|-------------|-------------|-------------|-------------|
| DEVELOPMENT ROTARY      | ACTUAL      | ACTUAL      | ACTUAL      | BUDGETED    |
| FUND (25201)            | 2000        | 2001        | 2002        | 2003        |
| Cash Balance January 1  | \$133,582   | (\$778,475) | \$358,202   | (\$8,403)   |
| Receipts - 01/01-12/31  | 2,523,118