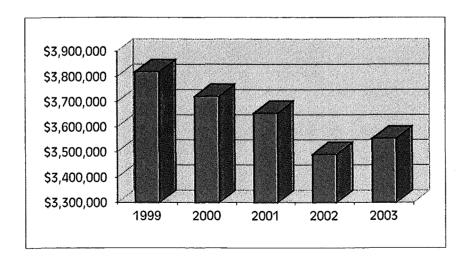

for street and culvert repairs as well as snow and ice control in the winter.

# **Projection:**

The revenue stream from this funding source is dependent on the amount of fuel purchased across the state. The City generally budgets an amount based on historical averages. State projections are not used since the state is on a different fiscal year.

| Fiscal      |          |               | % Increase |
|-------------|----------|---------------|------------|
| <u>Year</u> |          | <u>Amount</u> | (Decrease) |
| 1999        |          | 3,818,113     | 3.45       |
| 2000        |          | 3,721,175     | (2.54)     |
| 2001        |          | 3,654,475     | (1.79)     |
| 2002        |          | 3,490,270     | (4.49)     |
| 2003        | Budgeted | 3,553,710     | 1.82       |



|  |  | graduate according to