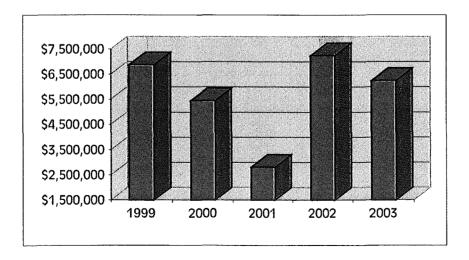

#### GOAL: Ensure the City's fiscal health

Despite the downturn in the economy, the City of Akron maintains a stable fiscal position and continues to see steady economic growth while promoting operating efficiencies. Unlike many surrounding communities that saw a decline in local income tax revenues (our largest revenue source), the City of Akron experienced a .71% increase in 2002 over the prior year. In addition, the City of Akron has not had to, nor has plans to, lay off any of its employees. While the City did not achieve the average growth rate of approximately 3%, this was still good news. We have budgeted a 2.0% increase for 2003.

Akron's average annual unemployment rate for 2002 was approximately 7.6 percent, which was greater than 2001's figure of 6 percent. The number of building permits issued in 2002 was 3,234 and decreased by 9% compared to the number of permits issued in 2001. However, there was an increase of almost \$68 million in permit valuations compared to 2001 due to the major capital projects planned by The University of Akron. This trend is projected to increase.