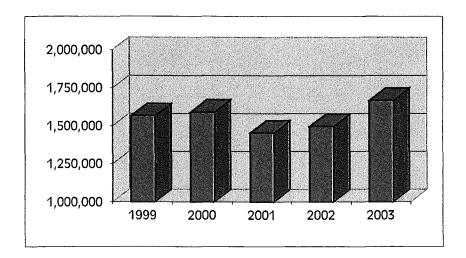

les. The City of Akron has also enacted a \$5 permissive tax. These permissive funds are used for highway construction and major reconstruction projects. These permissive taxes are not used in the operating budget.

#### **Projection:**

Revenues are based on registration of vehicles in Akron. Akron forecasts these revenues on historical averages.

| Fiscal      |          |               | % Increase |
|-------------|----------|---------------|------------|
| <u>Year</u> |          | <u>Amount</u> | (Decrease) |
| 1999        |          | 1,566,059     | 1.09       |
| 2000        |          | 1,589,580     | 1.50       |
| 2001        |          | 1,453,948     | (8.53)     |
| 2002        |          | 1,495,915     | 2.89       |
| 2003        | Budgeted | 1,666,250     | 11.39      |



|  | gradient de la company de la c |
|--|------------------------------------------------------------------------------------------------------------------------------------------------------------------------------------------------------------------------------------------------------------------------------------------------------------------------------------------------------------------------------------------------------------------------------------------------------------------------------------------------------------------------------------------------------------------------------------------------------------------------------------------------------------------------------------------------------------------------------------------------------------------------------------