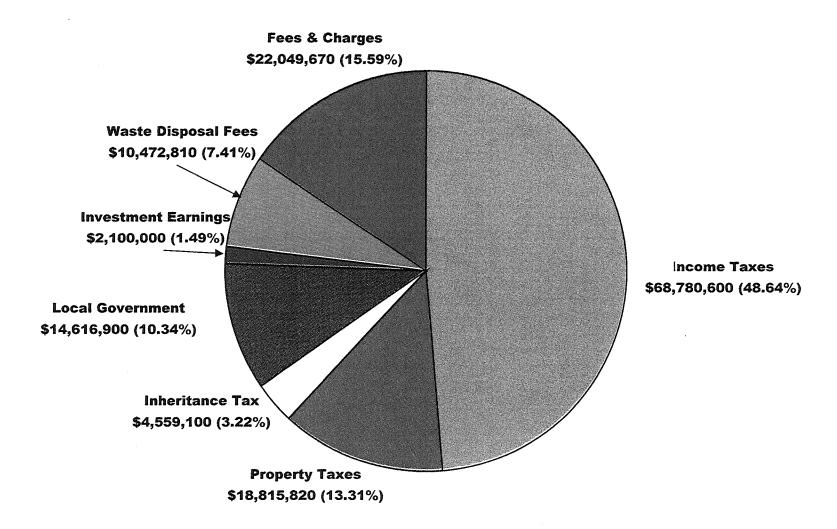

|
|   | Personne de la companya de la compan |
|   | Service of the Servic |

## CITY OF AKRON 2003 OPERATING BUDGET GENERAL FUND - REVENUES BY SOURCE TOTAL \$141,394,900



|  | A second control of the second control of th |
|--|----------------------------------------------------------------------------------------------------------------------------------------------------------------------------------------------------------------------------------------------------------------------------------------------------------------------------------------------------------------------------------------------------------------------------------------------------------------------------------------------------------------------------------------------------------------------------------------------------------------------------------------------------------------------------------------------------------------------------------------------------------------------