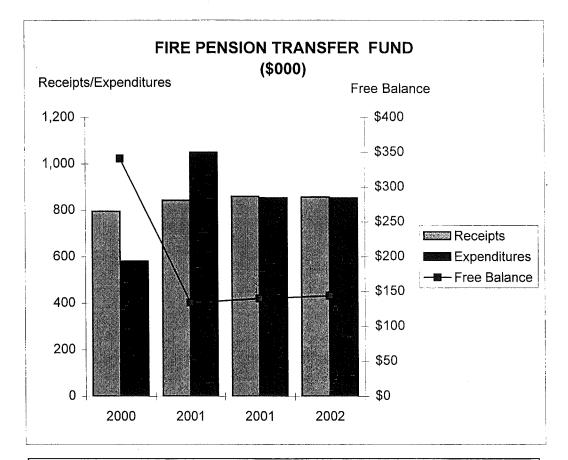

|                                                                                                                                                                                                                                                                                                                                                                                      | SECTION     | PAGE NUMBERS                                                                                                    |
|--------------------------------------------------------------------------------------------------------------------------------------------------------------------------------------------------------------------------------------------------------------------------------------------------------------------------------------------------------------------------------------|-------------|-----------------------------------------------------------------------------------------------------------------|
| DEBT SERVICE (continued): Table 15 - Comparative and Estimated Receipts, Expenditures and Balances General                                                                                                                                                                                                                                                                           |             | D 10                                                                                                            |
| Bond Retirement Fund Table 16 Debt Service Service - Sources & Uses of Fur                                                                                                                                                                                                                                                                                                           | nds         | D-18<br>D-20                                                                                                    |
| CAPITAL BUDGET Description of Capital Investment and                                                                                                                                                                                                                                                                                                                                 | E-1 to E-14 |                                                                                                                 |
| Community Development Program CHART: Expenditures by Category 2002 Revenues by Source CHART: Revenues by Source                                                                                                                                                                                                                                                                      |             | E-1<br>E-12<br>E-13<br>E-14                                                                                     |
| REVENUE SUMMARY:                                                                                                                                                                                                                                                                                                                                                                     | F-1 to F-20 |                                                                                                                 |
| Revenue Assumptions for 2002 Operating Plan<br>Comparative Summary of General Fund Gross                                                                                                                                                                                                                                                                                             |             | F-1                                                                                                             |
| Revenues Property Tax Rate-Collection Year 2002 Property Tax Levied in Mills                                                                                                                                                                                                                                                                                                         |             | F-2<br>F-3<br>F-4                                                                                               |
| Major Revenue Sources: Income Tax Sewer Service Charge Water Service Charge Property Taxes Local Government Special Assessments Curbservice Fees Motor Equipment Charges Street Assessments Engineering Bureau Service Charge Inheritance Tax Off-Street Parking Fees Gasoline Tax Community Development Grant Management Information Systems (MIS) Charge Motor Vehicle License Tax |             | F-5<br>F-6<br>F-7<br>F-8<br>F-9<br>F-10<br>F-11<br>F-12<br>F-13<br>F-14<br>F-15<br>F-16<br>F-17<br>F-16<br>F-17 |
| EXPENDITURE SUMMARY: Expenditure Assumptions for 2002 Budget Plan Summary of Full-Time Employees CHART: Budgeted Full-Time Employees by Fund Type Staffing Explanations 2002 General Fund Gross Expenditures Comparative Summary of General Fund Gross                                                                                                                               | G-1 to G-27 | G-1<br>G-2<br>G-24<br>G-25<br>G-26                                                                              |
| Expenditures                                                                                                                                                                                                                                                                                                                                                                         |             | G-27                                                                                                            |