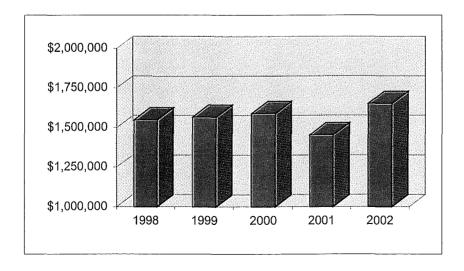

The City historically averages a 3% annual increase in income taxes. In 2001, income taxes grew 1.58% over 2000. While the City did not achieve the average of 3%, this was

still good news in light of the fact that many of the neighboring communities saw no increase or negative growth in their income taxes. We have budgeted a 2.7% increase for 2002.

On a cash basis, the costs of general fund operations of the City for 2001 increased by 3.2% over 2000. Because of the modest increase in spending, the City was able to end 2001 with a 4.2% increase in our general fund on a cash basis. We anticipate similar results for 2002.