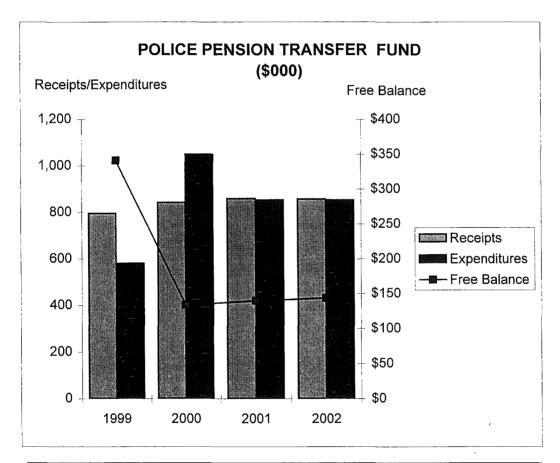

|                                                                                                                                                                                                                                                                                                                                                                                      | SECTION     | PAGE NUMBERS                                                                                                    |
|--------------------------------------------------------------------------------------------------------------------------------------------------------------------------------------------------------------------------------------------------------------------------------------------------------------------------------------------------------------------------------------|-------------|-----------------------------------------------------------------------------------------------------------------|
| DEBT SERVICE (continued): Table 15 - Comparative and Estimated Receipts, Expenditures and Balances General                                                                                                                                                                                                                                                                           |             | D 10                                                                                                            |
| Bond Retirement Fund Table 16 Debt Service Service - Sources & Uses of Fur                                                                                                                                                                                                                                                                                                           | nds         | D-18<br>D-20                                                                                                    |
| CAPITAL BUDGET Description of Capital Investment and                                                                                                                                                                                                                                                                                                                                 | E-1 to E-14 |                                                                                                                 |
| Community Development Program CHART: Expenditures by Category 2002 Revenues by Source CHART: Revenues by Source                                                                                                                                                                                                                                                                      |             | E-1<br>E-12<br>E-13<br>E-14                                                                                     |
| REVENUE SUMMARY:                                                                                                                                                                                                                                                                                                                                                                     | F-1 to F-20 |                                                                                                                 |
| Revenue Assumptions for 2002 Operating Plan<br>Comparative Summary of General Fund Gross                                                                                                                                                                                                                                                                                             |             | F-1                                                                                                             |
| Revenues Property Tax Rate-Collection Year 2002 Property Tax Levied in Mills                                                                                                                                                                                                                                                                                                         |             | F-2<br>F-3<br>F-4                                                                                               |
| Major Revenue Sources: Income Tax Sewer Service Charge Water Service Charge Property Taxes Local Government Special Assessments Curbservice Fees Motor Equipment Charges Street Assessments Engineering Bureau Service Charge Inheritance Tax Off-Street Parking Fees Gasoline Tax Community Development Grant Management Information Systems (MIS) Charge Motor Vehicle License Tax |             | F-5<br>F-6<br>F-7<br>F-8<br>F-9<br>F-10<br>F-11<br>F-12<br>F-13<br>F-14<br>F-15<br>F-16<br>F-17<br>F-16<br>F-17 |
| EXPENDITURE SUMMARY: Expenditure Assumptions for 2002 Budget Plan Summary of Full-Time Employees CHART: Budgeted Full-Time Employees by Fund Type Staffing Explanations 2002 General Fund Gross Expenditures Comparative Summary of General Fund Gross                                                                                                                               | G-1 to G-27 | G-1<br>G-2<br>G-24<br>G-25<br>G-26                                                                              |
| Expenditures                                                                                                                                                                                                                                                                                                                                                                         |             | G-27                                                                                                            |