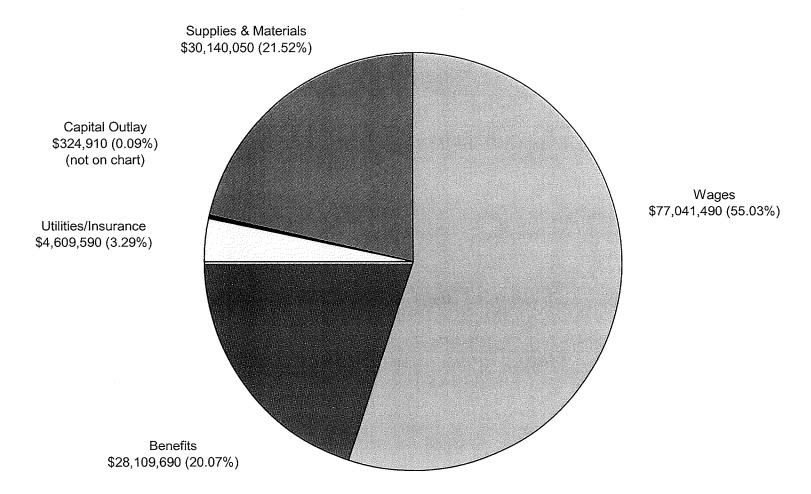

|                                                                                                                                                                                                                                                                                                                                                                                      | SECTION     | PAGE NUMBERS                                                                                                    |
|--------------------------------------------------------------------------------------------------------------------------------------------------------------------------------------------------------------------------------------------------------------------------------------------------------------------------------------------------------------------------------------|-------------|-----------------------------------------------------------------------------------------------------------------|
| DEBT SERVICE (continued): Table 15 - Comparative and Estimated Receipts, Expenditures and Balances General                                                                                                                                                                                                                                                                           |             | D 10                                                                                                            |
| Bond Retirement Fund Table 16 Debt Service Service - Sources & Uses of Fur                                                                                                                                                                                                                                                                                                           | nds         | D-18<br>D-20                                                                                                    |
| CAPITAL BUDGET Description of Capital Investment and                                                                                                                                                                                                                                                                                                                                 | E-1 to E-14 |                                                                                                                 |
| Community Development Program CHART: Expenditures by Category 2002 Revenues by Source CHART: Revenues by Source                                                                                                                                                                                                                                                                      |             | E-1<br>E-12<br>E-13<br>E-14                                                                                     |
| REVENUE SUMMARY:                                                                                                                                                                                                                                                                                                                                                                     | F-1 to F-20 |                                                                                                                 |
| Revenue Assumptions for 2002 Operating Plan<br>Comparative Summary of General Fund Gross                                                                                                                                                                                                                                                                                             |             | F-1                                                                                                             |
| Revenues Property Tax Rate-Collection Year 2002 Property Tax Levied in Mills                                                                                                                                                                                                                                                                                                         |             | F-2<br>F-3<br>F-4                                                                                               |
| Major Revenue Sources: Income Tax Sewer Service Charge Water Service Charge Property Taxes Local Government Special Assessments Curbservice Fees Motor Equipment Charges Street Assessments Engineering Bureau Service Charge Inheritance Tax Off-Street Parking Fees Gasoline Tax Community Development Grant Management Information Systems (MIS) Charge Motor Vehicle License Tax |             | F-5<br>F-6<br>F-7<br>F-8<br>F-9<br>F-10<br>F-11<br>F-12<br>F-13<br>F-14<br>F-15<br>F-16<br>F-17<br>F-16<br>F-17 |
| EXPENDITURE SUMMARY: Expenditure Assumptions for 2002 Budget Plan Summary of Full-Time Employees CHART: Budgeted Full-Time Employees by Fund Type Staffing Explanations 2002 General Fund Gross Expenditures Comparative Summary of General Fund Gross                                                                                                                               | G-1 to G-27 | G-1<br>G-2<br>G-24<br>G-25<br>G-26                                                                              |
| Expenditures                                                                                                                                                                                                                                                                                                                                                                         |             | G-27                                                                                                            |