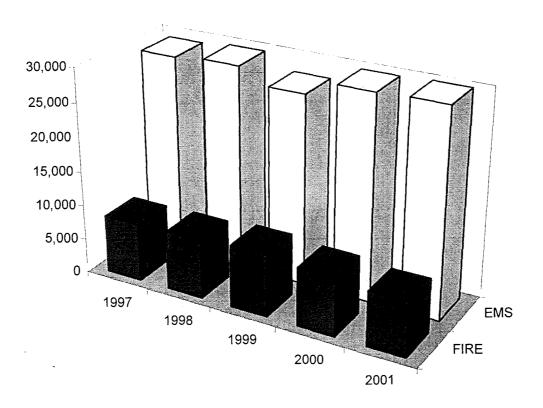

Original<br>Budget                      |
|                                      | Actual<br>Expenditures                 | Actual<br>Expenditures                   | Actual<br>Expenditures                 | 2002<br>Original                                |
| General Fund                         | Actual Expenditures 23,905,587         | Actual Expenditures 25,157,214           | Actual Expenditures 26,145,041         | 2002<br>Original<br>Budget<br>26,939,7          |
| General Fund Special Revenue Fund    | Actual Expenditures 23,905,587 581,358 | Actual Expenditures 25,157,214 1,049,984 | Actual Expenditures 26,145,041 853,955 | 2002<br>Original<br>Budget<br>26,939,7<br>854,3 |

307.000

307,000

328.000

328.000

313.000

313.000

326.000

326.000

# FIRE DEPARTMENT FIRE & EMS ALARMS



|  | Transmission of the state of th |
|--|-----------------------------------------------------------------------------------------------------------------------------------------------------------------------------------------------------------------------------------------------------------------------------------------------------------------------------------------------------------------------------------------------------------------------------------------------------------------------------------------------------------------------------------------------------------------------------------------------------------------------------------------------------------------------------------------------------------------------------------------------------------------------------------