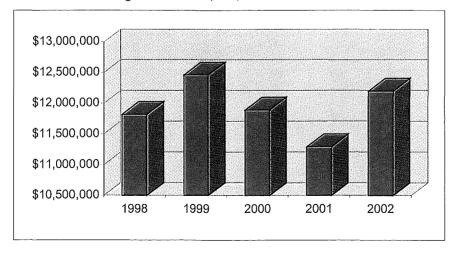

their assessments in cash or opt for the payment plan. The amount collected is transferred to the bond payment fund to pay the debt service on the property owners share of the improvement.

#### **Projection:**

The level of special assessment revenue varies depending on when property owners choose to pay their assessments.

| Fiscal      |          |                  | % Increase |
|-------------|----------|------------------|------------|
| <u>Year</u> |          | <u>Amount</u>    | (Decrease) |
| 1998        |          | \$<br>11,818,869 | 0.24       |
| 1999        |          | 12,456,681       | 5.40       |
| 2000        |          | 11,890,905       | (4.54)     |
| 2001        |          | 11,292,087       | (5.04)     |
| 2002        | Budgeted | 12,200,000       | 8.04       |



#### **SOURCE:** Curbservice Fees

#### Summary:

The City of Akron charges each Sanitation customer for the weekly collection of household refuse. City residents can choose to have a private hauler pick up their refuse, but they must have the contract with the private hauler on file with the city. This ensures every Akron resident is having their refuse properly disposed. The amount charged by the City is sufficient to pay for the operation of the Sanitation Division. Currently, the charge is \$11.25 per month. The bill is sent as part of the monthly water and sewer bill. This is less than the amount charged by private haulers and surrounding cities.

#### **Analysis:**

The City maintains an efficient Sanitation Collection operation. About 75% of the City's Sanitation customers are ser