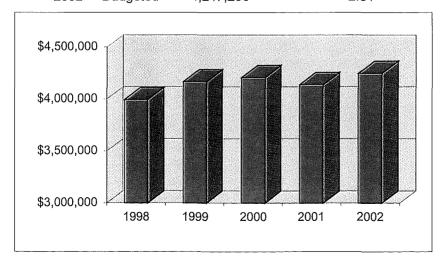

Property tax collections increased by about 3% in 2001 compared to 2000. Every six years the County Auditor is required to reappraise and adjust the true value of taxable property to reflect then current fair market values. The sexennial revaluation will occur in 2002 for collection in 2003. The County Auditor is also required to adjust taxable real property values triennially (without reappraisals) to reflect true values, and this happened in 1999 for collection in 2000. We project property tax revenue to increase slightly in 2002.

The City historically averages a 3% annual increase in income taxes. In 2001, income taxes grew 1.58% over 2000. While the City did not achieve the average of 3%, this was

still good news in light of the fact that many of the neighboring communities saw no increase or negative growth in their income taxes. We have budgeted a 2.7% increase for 2002.

On a cash basis, the costs of general fund operations of the City for 2001 increased by 3.2% over 2000. Because of the modest increase in spending, the City was able to end 2001 with a 4.2% increase in our general fund on a cash basis. We anticipate similar results for 2002.