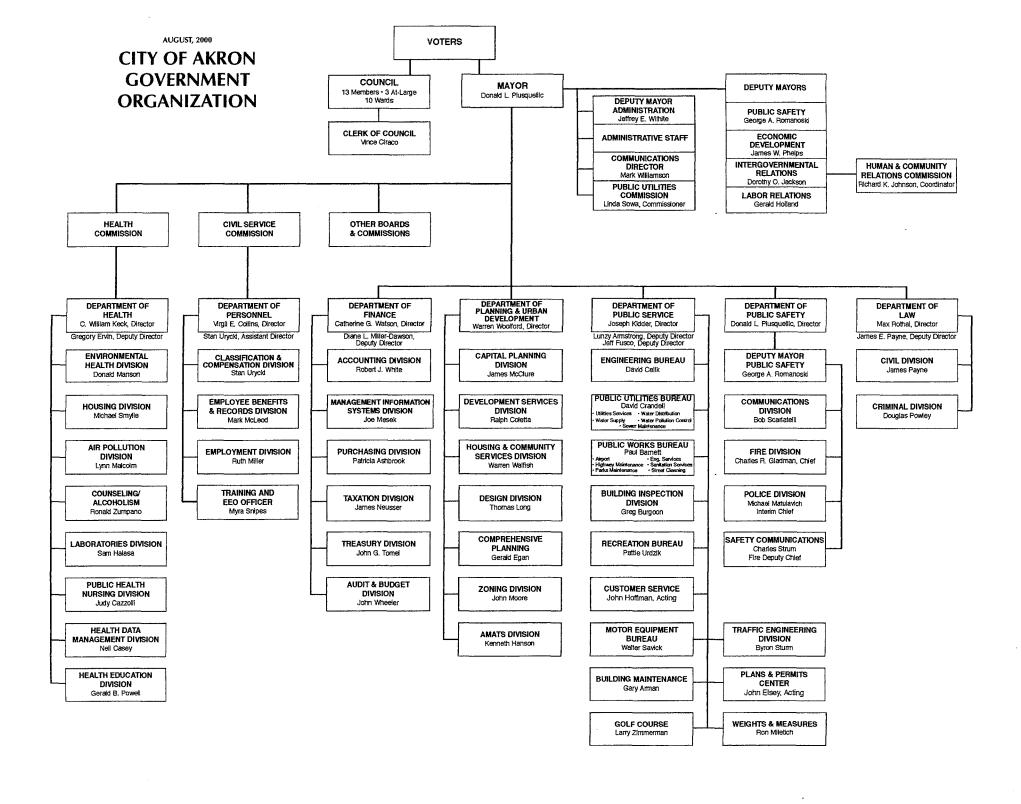

The City of Akron is a home rule municipal corporation under the laws of the State of Ohio. The City operates under a Strong Mayor/Council form of government and provides the following services as authorized by its Charter: public safety, public service, public health, recreation and development.