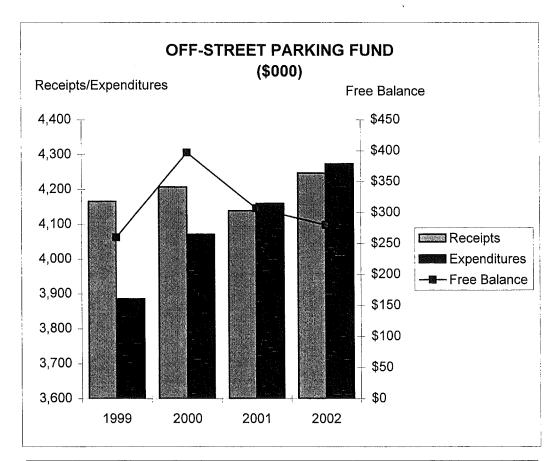

|                                                                                                                                                                                                                                                                                                                                                                                                                                                                                  | SECTION        | PAGE NUMBERS                                                                                                       |
|----------------------------------------------------------------------------------------------------------------------------------------------------------------------------------------------------------------------------------------------------------------------------------------------------------------------------------------------------------------------------------------------------------------------------------------------------------------------------------|----------------|--------------------------------------------------------------------------------------------------------------------|
| Golf Course CHART: Golf Course Attendance and Revenues Highway Maintenance Landfill Motor Equipment Off-Street Parking Oil and Gas Parks Maintenance Plans and Permits Public Works Administration Recreation Recycle Energy System (RES) Administration Recycling Bureau Resource Bureau Sanitation Service Director's Office Sewer CHART: Sewer Accounts and Billings Street and Highway Lighting Street Cleaning Support of Zoo Board Water CHART: Water Accounts and Billing |                | T-20 T-23 T-24 T-27 T-29 T-32 T-34 T-36 T-39 T-41 T-44 T-47 T-49 T-51 T-53 T-55 T-57 T-63 T-64 T-66 T-69 T-71 T-80 |
| <b>PROJECTS</b>                                                                                                                                                                                                                                                                                                                                                                                                                                                                  | U-1 to U-5     |                                                                                                                    |
| GLOSSARY OF TERMS                                                                                                                                                                                                                                                                                                                                                                                                                                                                | V-1 to V-3     |                                                                                                                    |
| <b>GOVERNMENT ORGANIZATION:</b>                                                                                                                                                                                                                                                                                                                                                                                                                                                  | Inside Back Co | ver                                                                                                                |