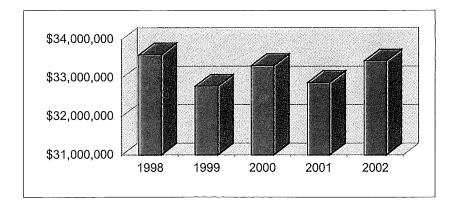

ning factor affecting revenues. Revenue forecasts are based on historical records of water usage. Rates for sewer services are set by Akron City Council. For 1998, there was no rate increase, and the rate increase for 1999 and 2000 was only 1% for Akron customers. In 2001, there was no rate increase and we are projecting no rate increase for 2002.

| Fiscal      |          |               | % Increase |
|-------------|----------|---------------|------------|
| <u>Year</u> |          | <u>Amount</u> | (Decrease) |
| 1998        |          | \$ 33,600,546 | (3.02)     |
| 1999        |          | 32,784,584    | (2.43)     |
| 2000        |          | 33,320,242    | 1.63       |
| 2001        |          | 32,879,596    | (1.32)     |
| 2002        | Budgeted | 33,441,000    | 1.71       |



| 21.<br>13g