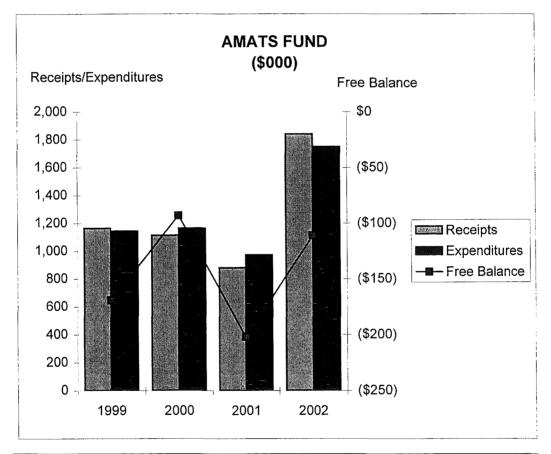

|

AMATS FUND (\$000)

|                          | ACTUAL  | ACTUAL  | ACTUAL  | BUDGETED |
|--------------------------|---------|---------|---------|----------|
|                          | 1999    | 2000    | 2001    | 2002     |
|                          |         |         |         |          |
| Cash Balance January 1   | (\$44)  | (\$23)  | (\$74)  | (\$166)  |
| Receipts                 | 1,165   | 1,114   | 882     | 1,843    |
| Available Resources      | \$1,121 | \$1,091 | \$808   | \$1,677  |
| Expenditures             | 1,144   | 1,165   | 974     | 1,752    |
| Encumbrances             | 146     | 19      | 36      | 36       |
| Total Uses               | \$1,290 | \$1,184 | \$1,010 | \$1,788  |
| Free Balance December 31 | (\$169) | (\$93)  | (\$202) | (\$111)  |



Major sources of revenues are federal/state grants and dues and membership fees. AMATS (Akron Metropolitian Area Transportation Agency) insures that transportation planning is conducted in a comprehensive, coordinated and continuing manner to insure that the Akron metropolitan area receives federal funding for highway and mass transit.

| COMMUNITY DEVELOPMENT<br>ROTARY FUND (25201) | ACTUAL<br>1999                        | ACTUAL<br>2000 | ACTUAL<br>2001 | BUDGETED<br>2002 |
|----------------------------------------------|---------------------------------------|----------------|----------------|------------------|
| Cash Balance January 1                       | (\$956,347)                           | \$133,582      | (\$778,475)    | \$358,202        |
| Receipts - 01/01-12/31