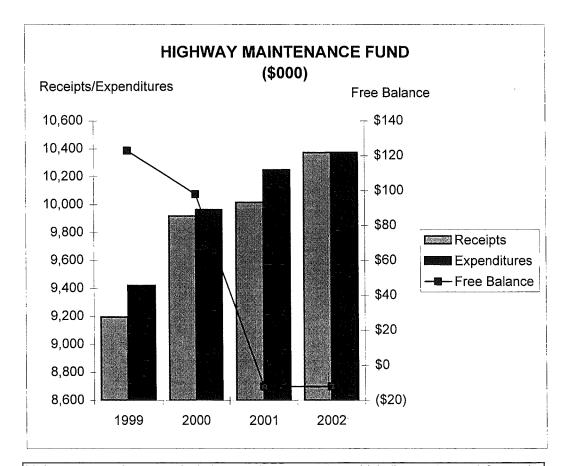

51,021   | \$10,373,680     |

### HIGHWAY MAINTENANCE FUND (\$000)

|                          | ACTUAL   | ACTUAL   | ACTUAL   | BUDGETED |
|--------------------------|----------|----------|----------|----------|
|                          | 1999     | 2000     | 2001     | 2002     |
| Cash Balance January 1   | \$833    | \$609    | \$563    | \$329    |
| Receipts                 | 9,198    | 9,919    | 10,017   | •        |
| Available Resources      | \$10,031 | \$10,528 | \$10,580 | \$10,703 |
| Expenditures             | 9,422    | 9,965    | 10,251   | 10,374   |
| Encumbrances             | 486      | 465      | 341      | 341      |
| Total Uses               | \$9,908  | \$10,430 | \$10,592 | \$10,715 |
| Free Balance December 31 | \$123    | \$98     | (\$12)   | (\$12)   |



Major sources of revenue include gasoline tax, motor vehicle license tax and General Fund subsidy. Expenditures include cost to repair and maintain approximately 900 miles of Akron streets.

| STREET ASSESSMENT       | ACTUAL       | ACTUAL       | ACTUAL       | BUDGETED     |
|-------------------------|--------------|--------------|--------------|--------------|
| FUND (20901)            | 1999         | 2000         | 2001         | 2002         |
| Cash Balance January 1  | \$4,678,891  | \$6,830,346  | \$7,258,120  | \$3,965,519  |
| Receipts - 01/01-12/31  | 7,012,925    | 5,548,894    | 2,890,382    | 7,333,150    |
| Available Resources     | \$11,691,816 | \$12,379,240 | \$10,148,502 | \$11,298,669 |
| Less Expenditures -     |              |              |              |