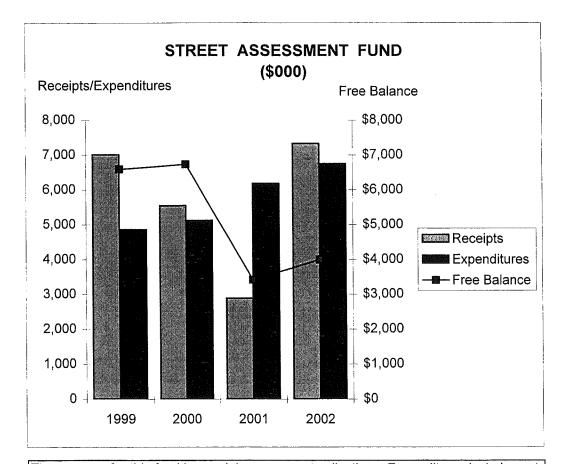

| \$3,415                                                                                                       | \$3,995                                                                                                                                                                                                                               |
|          | \$4,679<br>7,013<br>\$11,692<br>4,861<br>238<br>\$5,099 | 1999 2000<br>\$4,679 \$6,831<br>7,013 5,549<br>\$11,692 \$12,380<br>4,861 5,121<br>238 527<br>\$5,099 \$5,648 | 1999     2000     2001       \$4,679     \$6,831     \$7,259       7,013     5,549     2,890       \$11,692     \$12,380     \$10,149       4,861     5,121     6,183       238     527     551       \$5,099     \$5,648     \$6,734 |



The revenue for this fund is special assessment collections. Expenditures include cost of street lighting for property owners and maintenance of poles and lights. Also street cleaning services such as sweeping streets, emptying waste containers, snow removal and annual leaf removal.

| AIR POLLUTION CONTROL<br>FUND (22300) | ACTUAL<br>1999 | ACTUAL<br>2000 | ACTUAL<br>2001 | BUDGETED<br>2002 |
|---------------------------------------|----------------|----------------|----------------|------------------|
| Cash Balance January 1                | \$1,224,010    | \$1,648,267    | \$1,787,959    | \$1,974,908      |
| Receipts - 01/01-12/31                | 1,672,363      | 1,202,099      | 1,373,785      | 1,496,270        |
| Available Resources                   | \$2,896,373    | \$2,85