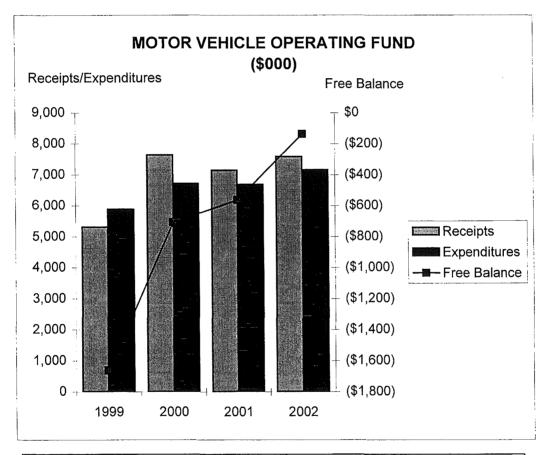

| 1999      | 2000      | 2001    | 2002     |
|                          |           |           |         |          |
| Cash Balance January 1   | (\$459)   | (\$1,031) | (\$102) | \$358    |
| Receipts                 | 5,320     | 7,647     | 7,149   | 7,592    |
| Available Resources      | \$4,861   | \$6,616   | \$7,047 | \$7,950  |
|                          |           |           |         |          |
| Expenditures             | 5,892     | 6,718     | 6,689   | 7,166    |
| Encumbrances             | 632       | 604       | 920     | 920      |
| Total Uses               | \$6,524   | \$7,322   | \$7,609 | \$8,086  |
|                          |           |           |         |          |
| Free Balance December 31 | (\$1,663) | (\$706)   | (\$562) | (\$136)  |



Source of revenue is the charges to other city divisions, for maintenance of City fleet and gasoline sales. Most City vehicles are serviced by this Division. Exceptions include Water, Sewer, and Fire Divisions.

| ENGINEERING BUREAU      | ACTUAL<br>1999 | ACTUAL      | ACTUAL 2001 | BUDGETED    |
|-------------------------|----------------|-------------|-------------|-------------|
| FUND (66001)            |                | 2000        | 2001        | 2002        |
| Cash Balance January 1  | \$377,821      | \$19,054    | (\$404,898) | (\$100,766) |
| Receipts - 01/01-12/31  | 5,604,193      | 5,820,379   | 6,614,144   | 6,797,870   |
| Available Resources     | \$5,982,014    | \$5,839,433 | \$6,209,246 | \$6,697,104 |
| Less Expenditures -     |                |             |