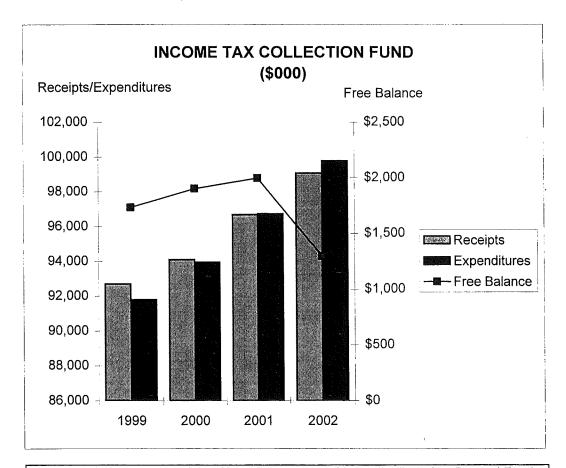

The City historically averages a 3% annual increase in income taxes. In 2001, income taxes grew 1.58% over 2000. While the City did not achieve the average of 3%, this was

still good news in light of the fact that many of the neighboring communities saw no increase or negative growth in their income taxes. We have budgeted a 2.7% increase for 2002.