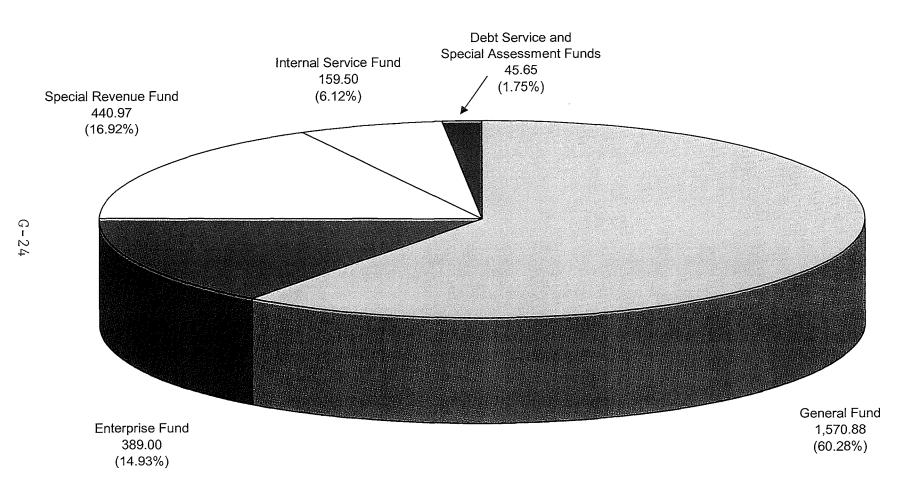

|  |

## 2002 BUDGETED FULL-TIME EMPLOYEES BY FUND TYPE



| i