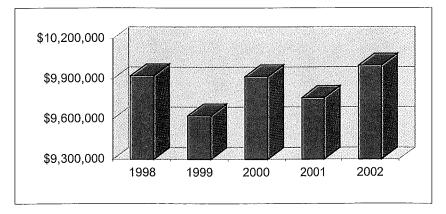

re set by City Council.

#### **Projection:**

Akron City Council last raised the rates for curbside collection in 1994. At that time, the rate was increased by \$1.25 per month, with the increase taking two years to take effect. In January, 1995, the final part of the increase was implemented (\$.75 per month). The rate will not increase in 2002.

| Fiscal      |          |               | % Increase |
|-------------|----------|---------------|------------|
| <u>Year</u> |          | <u>Amount</u> | (Decrease) |
| 1998        |          | \$ 9,922,990  | (0.98)     |
| 1999        |          | 9,624,808     | (3.00)     |
| 2000        |          | 9,916,446     | 3.03       |
| 2001        |          | 9,759,112     | (1.59)     |
| 2002        | Budgeted | 9,999,380     | 2.46       |



| A commence of the second of th |
|------------------------------------------------------------------------------------------------------------------------------------------------------------------------------------------------------------------------------------------------------------------------------------------------------------------------------------------------------------------------------------------------------------------------------------------------------------------------------------------------------------------------------------------------------------------------------------------------------------------------------------------------------------------------------------------------------------------------------------------------------------------------------------------