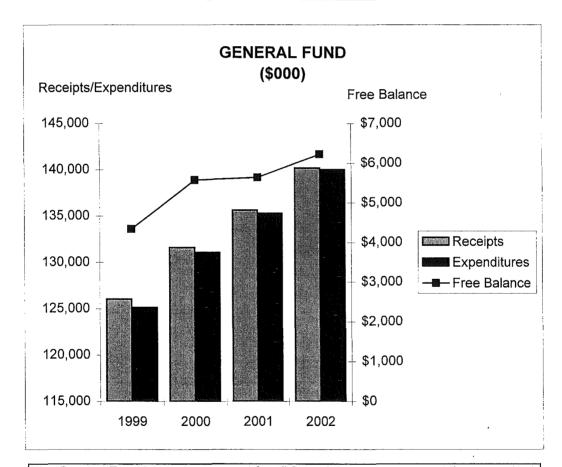

On a cash basis, the costs of general fund operations of the City for 2001 increased by 3.2% over 2000. Because of the modest increase in spending, the City was able to end 2001 with a 4.2% increase in our general fund on a cash basis. We anticipate similar results for 2002.