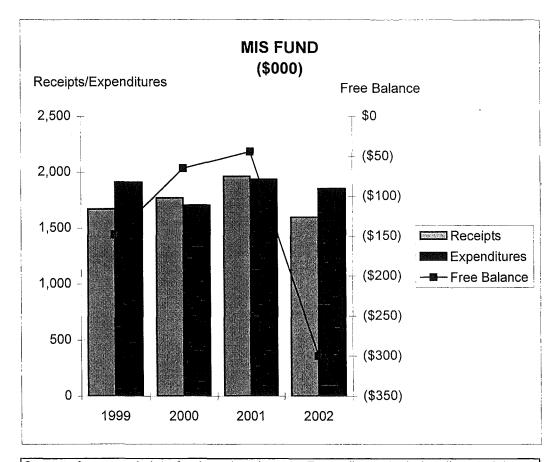

| (\$60)         | \$4         | \$32          |
| Receipts                 | 1,673          | 1,771          | 1,965       | 1,600         |
| Available Resources      | \$1,852        | \$1,711        | \$1,969     | \$1,632       |
|                          |                |                |             |               |
| Expenditures             | 1,912          | 1,707          | 1,937       | 1,856         |
| Encumbrances             | 88             | 69             | 76          | 76            |
| Total Uses               | \$2,000        | \$1,776        | \$2,013     | \$1,932       |
|                          |                |                |             |               |
| Free Balance December 31 | (\$148)        | (\$65)         | (\$44)      | (\$300)       |



Source of revenue is interfund service charges. Expenditures include all central data processing and computer operations of the City.

# Debt

#### **DEBT SERVICE**

The City of Akron has borrowed money to pay for large capital improvements for many years. This practice began in earnest after the passage of the municipal income tax in 1963. The income tax revenues provided a stable source of income to repay any borrowed funds. The City of Akron is under state and constitutional limits regarding the amount of debt it can have outstanding at any time. Generally, these guidelines guarantee that Akron will always have sufficient funds on hand to pay its debt obligations. These guarantees have assured those buying the City's obligations that their investments are secure. Indeed, Akron has nev