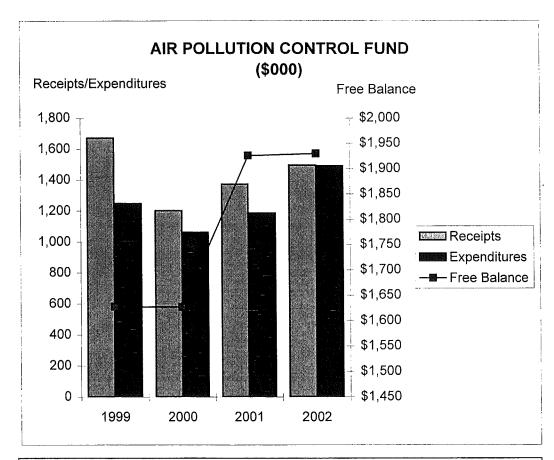

00    | 2001    | 2002     |
|                          |         |         |         |          |
| Cash Balance January 1   | \$1,225 | \$1,648 | \$1,788 | \$1,975  |
| Receipts                 | 1,672   | 1,202   | 1,374   | 1,496    |
| Available Resources      | \$2,897 | \$2,850 | \$3,162 | \$3,471  |
|                          |         |         |         |          |
| Expenditures             | 1,249   | 1,062   | 1,187   | 1,492    |
| Encumbrances             | 20      | 161     | 49      | 49       |
| Total Uses               | \$1,269 | \$1,223 | \$1,236 | \$1,541  |
|                          |         |         |         |          |
| Free Balance December 31 | \$1,628 | \$1,627 | \$1,926 | \$1,930  |
|                          |         |         |         |          |



Major source of revenues are federal and state grants. The Air Pollution Control Division of the Health Department serves all of Summit, Portgage and Medina counties. Expenditures include operation of an ambient air monitoring network, enforcing state and local air pollution regulations, investigating complaints of air pollution problems and enforcing asbestos regulations.

|                         | ACTUAL      | ACTUAL      | ACTUAL      | BUDGETED    |
|-------------------------|-------------|-------------|-------------|-------------|
| AMATS FUND (23000)      | 1999        | 2000        | 2001        | 2002        |
| Cash Balance January 1  | (\$44,488)  | (\$23,876)  | (\$74,166)  | (\$166,892) |
| Receipts - 01/01-12/31  | 1,165,024   | 1,114,547   | 881,587     | 1,842,620   |
|