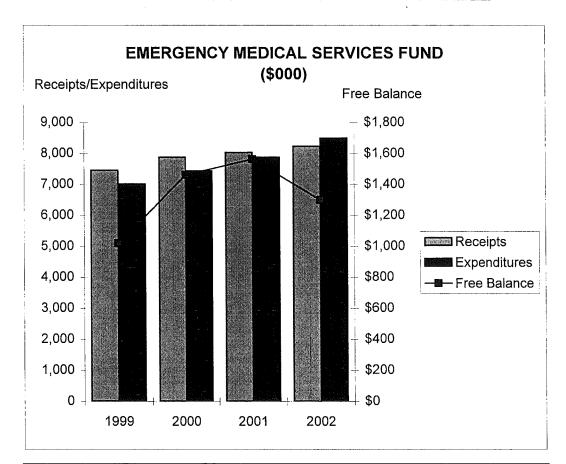

------|---------|----------|
|                          | 1999    | 2000    | 2001    | 2002     |
|                          |         |         |         |          |
| Cash Balance January 1   | \$652   | \$1,096 | \$1,533 | \$1,686  |
| Receipts                 | 7,460   | 7,880   | 8,034   | 8,235    |
| Available Resources      | \$8,112 | \$8,976 | \$9,567 | \$9,921  |
|                          |         |         |         |          |
| Expenditures             | 7,016   | 7,443   | 7,881   | 8,499    |
| Encumbrances             | 76      | 72      | 123     | 122      |
| Total Uses               | \$7,092 | \$7,515 | \$8,004 | \$8,621  |
|                          |         |         |         |          |
| Free Balance December 31 | \$1,020 | \$1,461 | \$1,563 | \$1,300  |



Major source of revenue is property tax (2.80 mills). City charges for non-resident transportation and treatment. Non-resident billing generates less than \$30,000 annually.

| SPECIAL ASSESMENT BOND  | ACTUAL       | ACTUAL       | ACTUAL       | BUDGETED     |
|-------------------------|--------------|--------------|--------------|--------------|
| PAYMENT FUND (20200)    | 1999         | 2000         | 2001         | 2002         |
| Cash Balance January 1  | \$267,857    | \$361,005    | \$477,710    | \$209,170    |
| Receipts - 01/01-12/31  | 12,456,681   | 11,890,905   | 11,292,087   | 12,300,000   |
| Available Resources     | \$12,724,538 | \$12,251,910 | \$11,769,797 | \$12,509,170 |
| Less Expenditures -     |              |              |              |              |
| 01/01