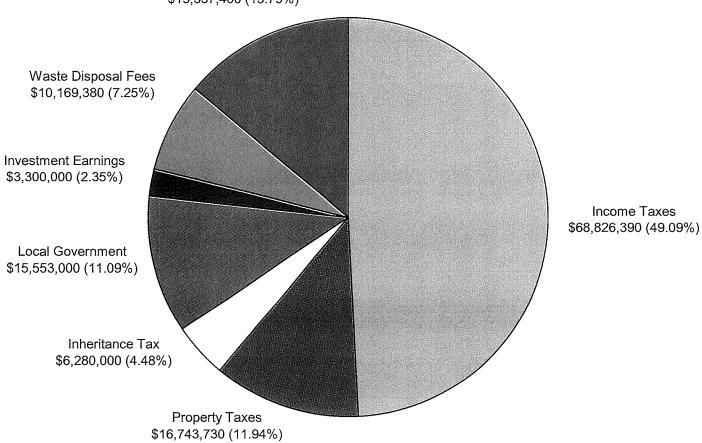

Property tax collections increased by about 3% in 2001 compared to 2000. Every six years the County Auditor is required to reappraise and adjust the true value of taxable property to reflect then current fair market values. The sexennial revaluation will occur in 2002 for collection in 2003. The County Auditor is also required to adjust taxable real property values triennially (without reappraisals) to reflect true values, and this happened in 1999 for collection in 2000. We project property tax revenue to increase slightly in 2002.

The City historically averages a 3% annual increase in income taxes. In 2001, income taxes grew 1.58% over 2000. While the City did not achieve the average of 3%, this was

still good news in light of the fact that many of the neighboring communities saw no increase or negative growth in their income taxes. We have budgeted a 2.7% increase for 2002.