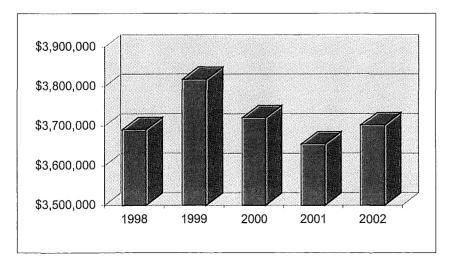

Property tax collections increased by about 3% in 2001 compared to 2000. Every six years the County Auditor is required to reappraise and adjust the true value of taxable property to reflect then current fair market values. The sexennial revaluation will occur in 2002 for collection in 2003. The County Auditor is also required to adjust taxable real property values triennially (without reappraisals) to reflect true values, and this happened in 1999 for collection in 2000. We project property tax revenue to increase slightly in 2002.

The City historically averages a 3% annual increase in income taxes. In 2001, income taxes grew 1.58% over 2000. While the City did not achieve the average of 3%, this was

still good news in light of the fact that many of the neighboring communities saw no increase or negative growth in their income taxes. We have budgeted a 2.7% increase for 2002.