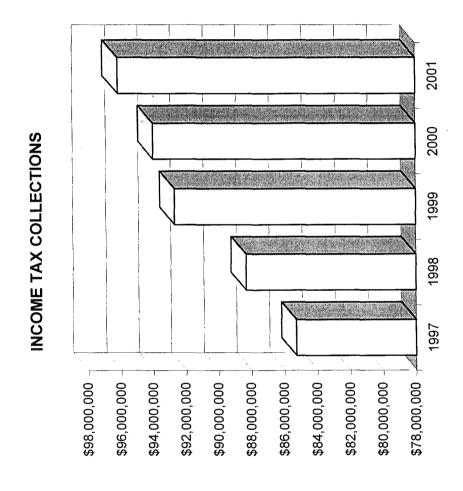

The City historically averages a 3% annual increase in income taxes. In 2001, income taxes grew 1.58% over 2000. While the City did not achieve the average of 3%, this was

still good news in light of the fact that many of the neighboring communities saw no increase or negative growth in their income taxes. We have budgeted a 2.7% increase for 2002.