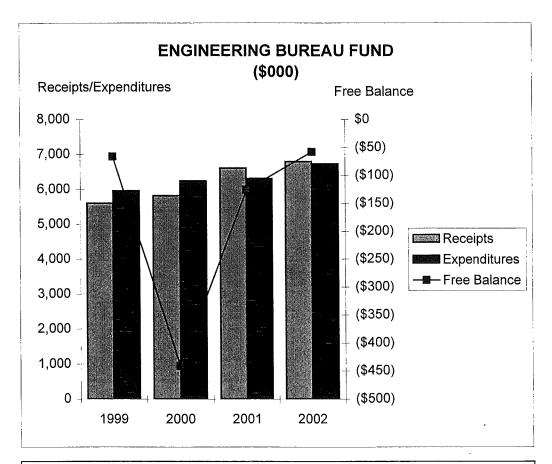

------|---------|----------|
|                          | 1999    | 2000    | 2001    | 2002     |
|                          | •       |         |         |          |
| Cash Balance January 1   | \$378   | \$19    | (\$405) | (\$101)  |
| Receipts                 | 5,604   | 5,820   | 6,614   | 6,798    |
| Available Resources      | \$5,982 | \$5,839 | \$6,209 | \$6,697  |
|                          |         |         |         |          |
| Expenditures             | 5,963   | 6,244   | 6,310   | 6,730    |
| Encumbrances             | 85      | 36      | 25      | 25       |
| Total Uses               | \$6,048 | \$6,280 | \$6,335 | \$6,755  |
|                          |         |         |         |          |
| Free Balance December 31 | (\$66)  | (\$441) | (\$126) | (\$58)   |



Source of revenue is the charges to capital projects for design and construction services related to City facilities and infrastructure.

| MANAGEMENT              |             |             |             |             |
|-------------------------|-------------|-------------|-------------|-------------|
| INFORMATION SYSTEMS     | ACTUAL      | ACTUAL      | ACTUAL      | BUDGETED    |
| (MIS) FUND (67001)      | 1999        | 2000        | 2001        | 2002        |
| Cash Balance January 1  | \$179,311   | (\$59,876)  | \$4,326     | \$32,461    |
| Receipts - 01/01-12/31  | 1,673,274   | 1,771,038   | 1,964,640   | 1,600,000   |
| Available Resources     | \$1,852,585 | \$1,711,162 | \$1,968,966 | \$1,632,461 |
| Less Expenditures -     |             |             |             |