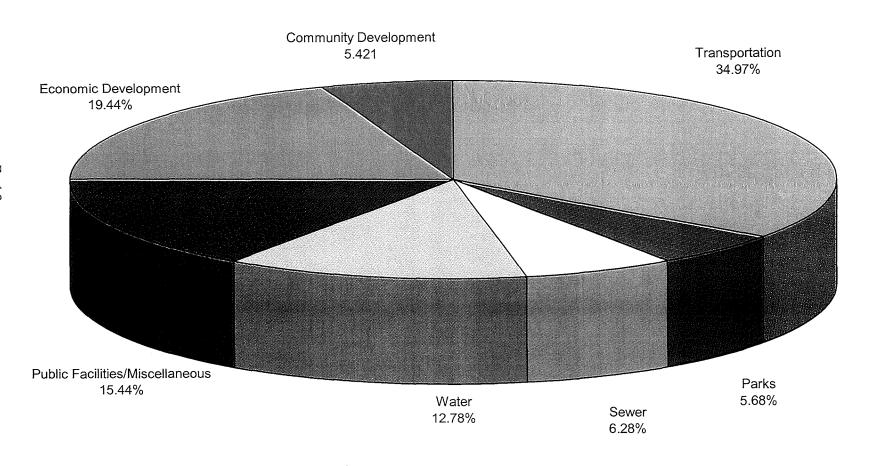

| 1 |

## CITY OF AKRON EXPENDITURES BY CATEGORY 2002 CAPITAL BUDGET TOTAL \$213,799,000



|  | 2 - 2 - 1 - 1 - 1 - 1 - 1 - 1 - 1 - 1 -