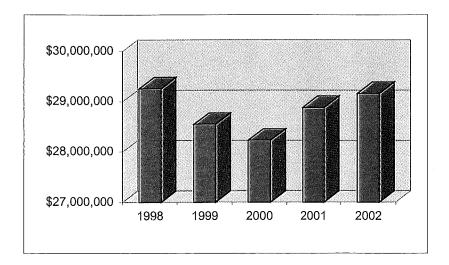

nificant factor affecting revenues is the amount of annual rainfall. There has not been a rate increase since 1997. This is because in 1998, the Mayor announced there would be no rate increase until at least the year 2000. He has made good on his promise; and there was no rate increase in 2001 and none is projected in 2002.

| Fiscal      |          |                  | % Increase |
|-------------|----------|------------------|------------|
| <u>Year</u> |          | <u>Amount</u>    | (Decrease) |
| 1998        |          | \$<br>29,257,457 | (0.21)     |
| 1999        |          | 28,547,180       | (2.43)     |
| 2000        |          | 28,229,970       | (1.11)     |
| 2001        |          | 28,882,398       | 2.31       |
| 2002        | Budgeted | 29,162,000       | 0.97       |



| g and a second