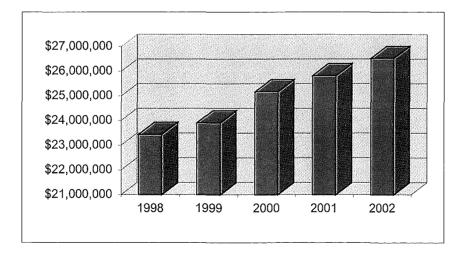

mount. This new method makes the changes in value more in line with actual appraisals in each district.

#### **Projection:**

The last tri-annual appraisal was performed in 1999 and in 2002, a sexennial appraisal will be performed. The results of the appraisal will be collected in 2003. For 2002, we expect approximately a 3% increase in revenues.

| Fiscal      |          |               | % Increase |
|-------------|----------|---------------|------------|
| <u>Year</u> |          | <u>Amount</u> | (Decrease) |
| 1998        |          | \$23,440,997  | 2.00       |
| 1999        |          | 23,909,425    | 2.00       |
| 2000        |          | 25,167,121    | 5.26       |
| 2001        |          | 25,821,773    | 2.60       |
| 2002        | Budgeted | 26,528,540    | 2.74       |



| The second secon |
|--------------------------------------------------------------------------------------------------------------------------------------------------------------------------------------------------------------------------------------------------------------------------------------------------------------------------------------------------------------------------------------------------------------------------------------------------------------------------------------------------------------------------------------------------------------------------------------------------------------------------------------------------------------------------------------------------------------------------------------------------------------------------------------------------------