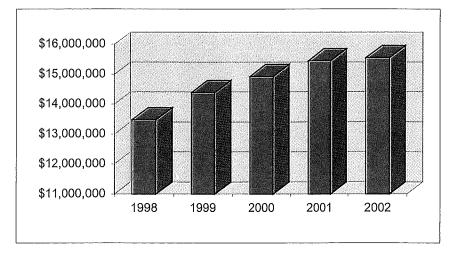

ral fund revenues. The State sets the percentage of the three taxes to be distributed on an biennial basis as part of the State biennial budget bill. The State then tells each county the amount of funds to allocate among their jurisdictions. In Akron, the amount budgeted is based on the county's projection according to allocation formula.

#### **Projection:**

The State of Ohio has projected that this source of revenue will not increase in 2002, therefore, we anticipate this source to remain flat.

| Year Amount              | (Decrease) |
|--------------------------|------------|
| 1998 \$ 13,475,173       | 19.78      |
| 1999 14,385,550          | 6.76       |
| 2000 14,920,941          | 3.72       |
| 2001 15,443,729          | 3.50       |
| 2002 Budgeted 15,553,000 | 0.71       |



| William Control of the Control of th |
|------------------------------------------------------------------------------------------------------------------------------------------------------------------------------------------------------------------------------------------------------------------------------------------------------------------------------------------------------------------------------------------------------------------------------------------------------------------------------------------------------------------------------------------------------------------------------------------------------------------------------------------------------------------------------------------------------------------------------------------------------------------------------------