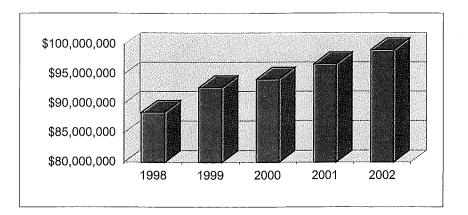

er. However, due to the national economic downturn, we are budgeting only a 2.47% increase in income taxes. These projections do not include revenue from the JEDDs above. The JEDDs income tax reciepts for 1998 was over \$7.3 million, in 1999 over \$11.5 million, in 2000, over \$16.5 million and in 2001, over \$14.5 million.

| Fiscal      |          |                  | % Increase |
|-------------|----------|------------------|------------|
| <u>Year</u> |          | <u>Amount</u>    | (Decrease) |
| 1998        |          | \$<br>88,490,634 | 3.78       |
| 1999        |          | 92,710,231       | 4.77       |
| 2000        |          | 94,106,572       | 1.51       |
| 2001        |          | 96,688,106       | 2.74       |
| 2002        | Budgeted | 99,080,000       | 2.47       |



|  |  | The same of management