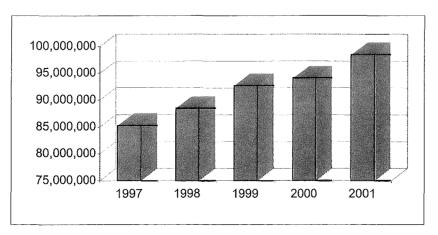

Property tax collections increased by more than 5% in 2000 compared to 1999. Every six years the County Auditor is required to reappraise and adjust the true value of taxable property to reflect then current fair market values. The sexennial revaluation occurred in 1996. The County Auditor is also required to adjust taxable real property values triennially (without reappraisals) to reflect true values, and this happened in 1999 for collection in 2000. We project property tax revenue to increase slightly in 2001.