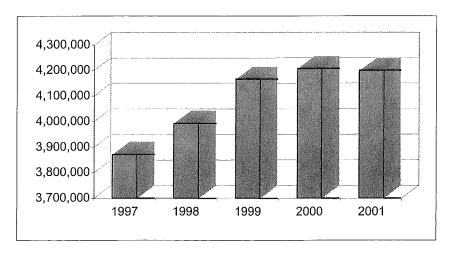

he City owned decks were increased in 1996. Most of the increased revenue is due to the higher utilization of the facilities as the demand for downtown parking continues to escalate. The City is planning to reconstruct the Opportunity Parking deck in 2001 and two more decks are to be built in 2001- 2002. This should help to relieve the congestion.

| Fiscal      |          |               | % Increase |
|-------------|----------|---------------|------------|
| <u>Year</u> |          | <u>Amount</u> | (Decrease) |
| 1997        |          | 3,872,458     | 11.13      |
| 1998        |          | 3,993,898     | 3.14       |
| 1999        |          | 4,166,367     | 4.32       |
| 2000        |          | 4,207,336     | 0.98       |
| 2001        | Budgeted | 4,200,000     | (0.17)     |



| The second secon |
|--------------------------------------------------------------------------------------------------------------------------------------------------------------------------------------------------------------------------------------------------------------------------------------------------------------------------------------------------------------------------------------------------------------------------------------------------------------------------------------------------------------------------------------------------------------------------------------------------------------------------------------------------------------------------------------------------------------------------------------------------------------------------------------------------------