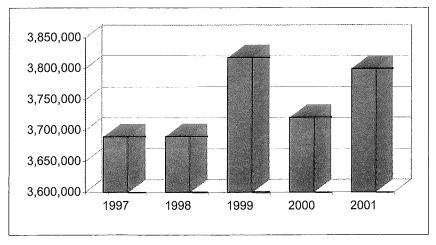

#### **GOAL:** Ensure the City's fiscal health

One measure of our fiscal health came in the fall of 1999 when Moody's Investors Service upgraded Akron's financial rating to the strongest it has been in decades. The City of Akron continues to see strength in the local economy. Akron's average annual unemployment rate for 2000 was 5.6 percent, which was less than 1999's figure of 5.9 percent. The strength of the local economy has followed the national trend, an increase in the service industries. Tax collections have grown steadily in this sector since 1993. In 2000, Akron also experienced growth in the public utilities industries.

The number of building permits issued in 2000 decreased by 13% compared to the number of permits issued in 1999, but we anticipate large increases in permit valuations over the next several years due to the major capital projects planned by The University of Akron and the Akron-Summit County Public Library.

Property tax collections increased by more than 5% in 2000 compared to 1999. Every six years the County Auditor is required to reappraise and adjust the true value of taxable property to reflect then current fair market values. The sexennial revaluation occurred in 1996. The County Auditor is also required to adjust taxable real property values triennially (without reappraisals) to reflect true values, and this happened in 1999 for collection in 2000. We project property tax revenue to increase slightly in 2001.