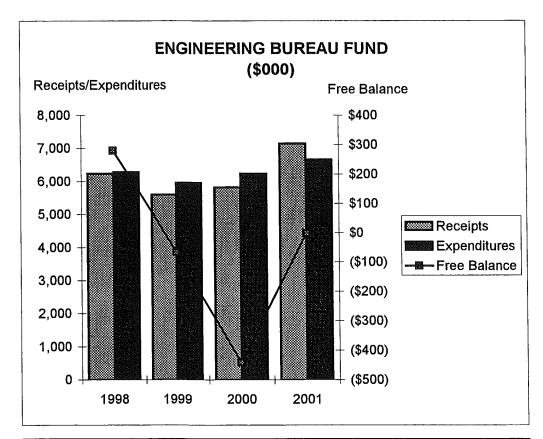

|                                                                                                                                                                                                                                                                                                                                                                                          | <b>SECTION</b> | PAGE NUMBERS                                                        |
|------------------------------------------------------------------------------------------------------------------------------------------------------------------------------------------------------------------------------------------------------------------------------------------------------------------------------------------------------------------------------------------|----------------|---------------------------------------------------------------------|
| ELECTED AND APPOINTED OFFICIALS                                                                                                                                                                                                                                                                                                                                                          |                | i                                                                   |
| MAYOR'S BUDGET MESSAGE                                                                                                                                                                                                                                                                                                                                                                   |                | ii                                                                  |
| PROFILE OF CITY OF AKRON                                                                                                                                                                                                                                                                                                                                                                 |                | xi                                                                  |
| CITY ADMINISTRATION: Budget Resolution Ordinance to Appropriate Section 86 of the Charter of The City of Akron Operating Budget Process Financial Structure and Primary Operations 2001 Budget Calendar                                                                                                                                                                                  | A-1 to A-13    | A-1<br>A-2<br>A-8<br>A-9<br>A-11<br>A-13                            |
| GOALS: Description of Goals for the City of Akron Fiscal Performance Goals                                                                                                                                                                                                                                                                                                               | B-1 to B-4     | B-1<br>B-2                                                          |
| CHARTS AND TABLES:  Major Net Revenue Categories Major Net Expenditure Categories 2001 Major Operating Funds General Fund Expenditures by Type General Fund Revenues by Source Historical Analysis of Gross Expenditures Analysis of Net Expenditures Analysis of 2001 Budgeted Gross Revenues Analysis of 2001 Budgeted Net Revenues Comparative Statement of Transactions and Balances | C-1 to C-59    | C-1<br>C-2<br>C-3<br>C-4<br>C-5<br>C-6<br>C-7<br>C-8<br>C-9<br>C-11 |
| DEBT SERVICE: Description of Debt Service Table 1 - Debt Table 2 - General Obligation Bonds - Inside Table 3 - General Obligation Bonds - Outside Table 4 - Waterworks Bonds Table 5 - Sewer Bonds Table 6 - Special Assessment Bonds Table 7 - Bond Anticipatory G.0. Notes Table 8 - Nontax Revenue Economic Development                                                               | D-1 to D-20    | D-1<br>D-4<br>D-6<br>D-7<br>D-8<br>D-9<br>D-10<br>D-11              |
| Bonds Table 9 - Income Tax Revenue Bonds Table 10 - Special Revenue (JEDD) Bonds Table 11 - Tax Increment Bonds Table 12 - OPWC Loans Table 13 - Sources & Uses of Funds Table 14 - Comparative and Estimated Receipts, Expenditures and Balances General                                                                                                                                |                | D-12<br>D-13<br>D-14<br>D-15<br>D-16<br>D-17                        |
| Bond Retirement Fund Table 15 - Comparative and Estimated Receipts, Expenditures and Balances Special                                                                                                                                                                                                                                                                                    |                | D-18                                                                |
| Assessment Bond Retirement Fund                                                                                                                                                                                                                                                                                                                                                          |                | D-20                                                                |