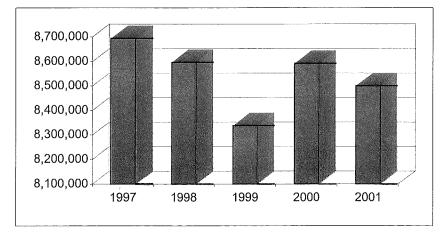

#### **GOAL:** Ensure the City's fiscal health

One measure of our fiscal health came in the fall of 1999 when Moody's Investors Service upgraded Akron's financial rating to the strongest it has been in decades. The City of Akron continues to see strength in the local economy. Akron's average annual unemployment rate for 2000 was 5.6 percent, which was less than 1999's figure of 5.9 percent. The strength of the local economy has followed the national trend, an increase in the service industries. Tax collections have grown steadily in this sector since 1993. In 2000, Akron also experienced growth in the public utilities industries.

The number of building permits issued in 2000 decreased by 13% compared to the number of permits issued in 1999, but we anticipate large increases in permit valuations over the next several years due to the major capital projects planned by The University of Akron and the Akron-Summit County Public Library.

Property tax collections increased by more than 5% in 2000 compared to 1999. Every six years the County Auditor is required to reappraise and adjust the true value of taxable property to reflect then current fair market values. The sexennial revaluation occurred in 1996. The County Auditor is also required to adjust taxable real property values triennially (without reappraisals) to reflect true values, and this happened in 1999 for collection in 2000. We project property tax revenue to increase slightly in 2001.