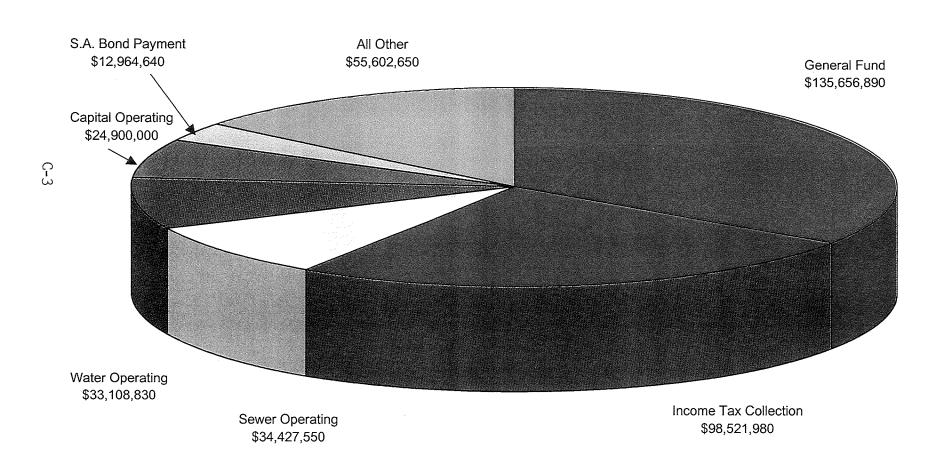

|

#### CITY OF AKRON 2001 OPERATING FUNDS TOTAL \$395,182,540



|   |  |  | the state of the s |
|---|--|--|----------------------------------------------------------------------------------------------------------------------------------------------------------------------------------------------------------------------------------------------------------------------------------------------------------------------------------------------------------------------------------------------------------------------------------------------------------------------------------------------------------------------------------------------------------------------------------------------------------------------------------------------------------------------------------------------------------------------------------------------------------------------------------