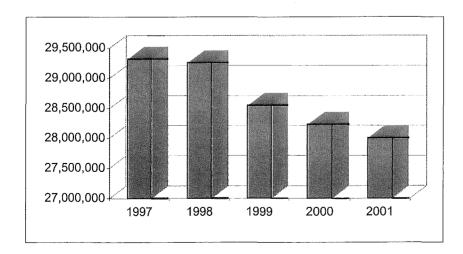

e is no rate increase projected for 2001.

|          |               | % Increase                                           |
|----------|---------------|------------------------------------------------------|
|          | <u>Amount</u> | (Decrease)                                           |
|          | 29,319,425    | 9.77                                                 |
|          | 29,257,457    | (0.21)                                               |
|          | 28,547,180    | (2.43)                                               |
|          | 28,229,970    | (1.11)                                               |
| Budgeted | 28,000,000    | (0.81)                                               |
|          | Budgeted      | 29,319,425<br>29,257,457<br>28,547,180<br>28,229,970 |



|  |  | <i>,,,</i>