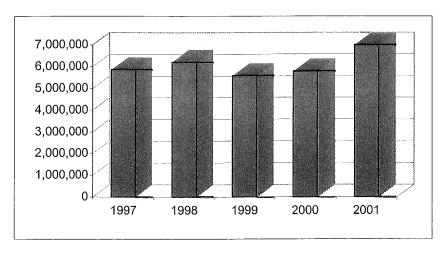

#### **GOAL:** Ensure the City's fiscal health

One measure of our fiscal health came in the fall of 1999 when Moody's Investors Service upgraded Akron's financial rating to the strongest it has been in decades. The City of Akron continues to see strength in the local economy. Akron's average annual unemployment rate for 2000 was 5.6 percent, which was less than 1999's figure of 5.9 percent. The strength of the local economy has followed the national trend, an increase in the service industries. Tax collections have grown steadily in this sector since 1993. In 2000, Akron also experienced growth in the public utilities industries.

The number of building permits issued in 2000 decreased by 13% compared to the number of permits issued in 1999, but we anticipate large increases in permit valuations over the next several years due to the major capital projects planned by The University of Akron and the Akron-Summit County Public Library.

Property tax collections increased by more than 5% in 2000 compared to 1999. Every six years the County Auditor is required to reappraise and adjust the true value of taxable property to reflect then current fair market values. The sexennial revaluation occurred in 1996. The County Auditor is also required to adjust taxable real property values triennially (without reappraisals) to reflect true values, and this happened in 1999 for collection in 2000. We project property tax revenue to increase slightly in 2001.