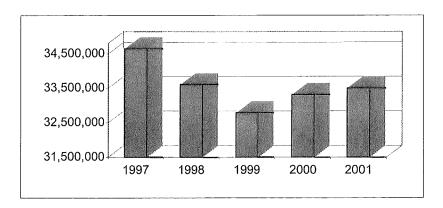

l records of water usage.Rates for sewer services are set by Akron City Council. In 1997, City Council approved a rate increase of 9.5%. The rate increase to outside users was slightly less. For 1998, there was no rate increase, and the rate increase for 1999 and 2000 was only 1% for Akron customers. For 2001, we are projecting a 1% rate increase.

| Fiscal      |          |               | % Increase |
|-------------|----------|---------------|------------|
| <u>Year</u> |          | <u>Amount</u> | (Decrease) |
| 1997        |          | 34,645,923    | 13.16      |
| 1998        |          | 33,600,546    | (3.02)     |
| 1999        |          | 32,784,584    | (2.43)     |
| 2000        |          | 33,320,242    | 1.63       |
| 2001        | Budgeted | 33,500,000    | 0.54       |



|  | 4<br>4<br>5 |
|--|-------------|
|  |             |
|  |             |
|  | (+ <i>I</i> |
|  |             |
|  |             |
|  |             |
|  |             |
|  | A CO        |
|  |             |
|  |             |
|  |             |
|  |             |
|  | §           |
|  |             |
|  | N           |
|  |             |
|  |             |
|  |             |
|  |             |
|  |             |
|  |             |
|  |             |

#### **SOURCE:** Off-Street Parking Fees

#### **Summary:**

The City owns and operates under contract seven parking decks and numerous off-street parking lots throughout the downtown area. These decks are managed under contract with a private firm. Parking rates average \$45 per month for monthly customers, and daily rates are priced comp