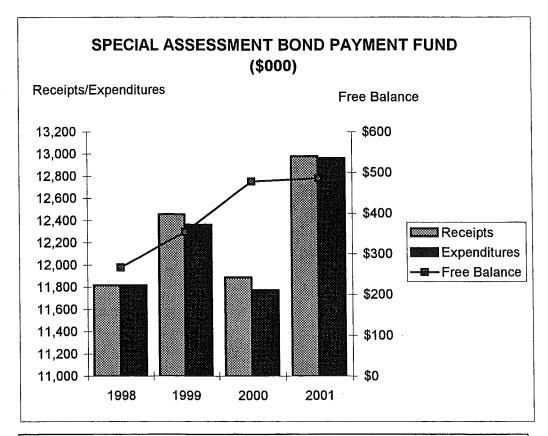

|                                                                                                                                                                                                                                                                                                                                                                                          | <b>SECTION</b> | PAGE NUMBERS                                                        |
|------------------------------------------------------------------------------------------------------------------------------------------------------------------------------------------------------------------------------------------------------------------------------------------------------------------------------------------------------------------------------------------|----------------|---------------------------------------------------------------------|
| ELECTED AND APPOINTED OFFICIALS                                                                                                                                                                                                                                                                                                                                                          |                | i                                                                   |
| MAYOR'S BUDGET MESSAGE                                                                                                                                                                                                                                                                                                                                                                   |                | ii                                                                  |
| PROFILE OF CITY OF AKRON                                                                                                                                                                                                                                                                                                                                                                 |                | xi                                                                  |
| CITY ADMINISTRATION: Budget Resolution Ordinance to Appropriate Section 86 of the Charter of The City of Akron Operating Budget Process Financial Structure and Primary Operations 2001 Budget Calendar                                                                                                                                                                                  | A-1 to A-13    | A-1<br>A-2<br>A-8<br>A-9<br>A-11<br>A-13                            |
| GOALS: Description of Goals for the City of Akron Fiscal Performance Goals                                                                                                                                                                                                                                                                                                               | B-1 to B-4     | B-1<br>B-2                                                          |
| CHARTS AND TABLES:  Major Net Revenue Categories Major Net Expenditure Categories 2001 Major Operating Funds General Fund Expenditures by Type General Fund Revenues by Source Historical Analysis of Gross Expenditures Analysis of Net Expenditures Analysis of 2001 Budgeted Gross Revenues Analysis of 2001 Budgeted Net Revenues Comparative Statement of Transactions and Balances | C-1 to C-59    | C-1<br>C-2<br>C-3<br>C-4<br>C-5<br>C-6<br>C-7<br>C-8<br>C-9<br>C-11 |
| DEBT SERVICE: Description of Debt Service Table 1 - Debt Table 2 - General Obligation Bonds - Inside Table 3 - General Obligation Bonds - Outside Table 4 - Waterworks Bonds Table 5 - Sewer Bonds Table 6 - Special Assessment Bonds Table 7 - Bond Anticipatory G.0. Notes Table 8 - Nontax Revenue Economic Development                                                               | D-1 to D-20    | D-1<br>D-4<br>D-6<br>D-7<br>D-8<br>D-9<br>D-10<br>D-11              |
| Bonds Table 9 - Income Tax Revenue Bonds Table 10 - Special Revenue (JEDD) Bonds Table 11 - Tax Increment Bonds Table 12 - OPWC Loans Table 13 - Sources & Uses of Funds Table 14 - Comparative and Estimated Receipts, Expenditures and Balances General                                                                                                                                |                | D-12<br>D-13<br>D-14<br>D-15<br>D-16<br>D-17                        |
| Bond Retirement Fund Table 15 - Comparative and Estimated Receipts, Expenditures and Balances Special                                                                                                                                                                                                                                                                                    |                | D-18                                                                |
| Assessment Bond Retirement Fund                                                                                                                                                                                                                                                                                                                                                          |                | D-20                                                                |