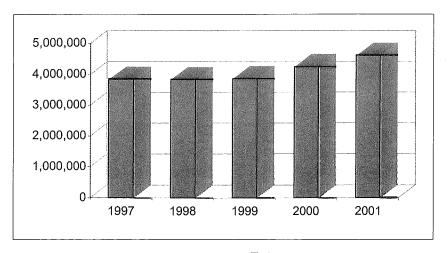

#### **GOAL:** Ensure the City's fiscal health

One measure of our fiscal health came in the fall of 1999 when Moody's Investors Service upgraded Akron's financial rating to the strongest it has been in decades. The City of Akron continues to see strength in the local economy. Akron's average annual unemployment rate for 2000 was 5.6 percent, which was less than 1999's figure of 5.9 percent. The strength of the local economy has followed the national trend, an increase in the service industries. Tax collections have grown steadily in this sector since 1993. In 2000, Akron also experienced growth in the public utilities industries.

The number of building permits issued in 2000 decreased by 13% compared to the number of permits issued in 1999, but we anticipate large increases in permit valuations over the next several years due to the major capital projects planned by The University of Akron and the Akron-Summit County Public Library.

Property tax collections increased by more than 5% in 2000 compared to 1999. Every six years the County Auditor is required to reappraise and adjust the true value of taxable property to reflect then current fair market values. The sexennial revaluation occurred in 1996. The County Auditor is also required to adjust taxable real property values triennially (without reappraisals) to reflect true values, and this happened in 1999 for collection in 2000. We project property tax revenue to increase slightly in 2001.