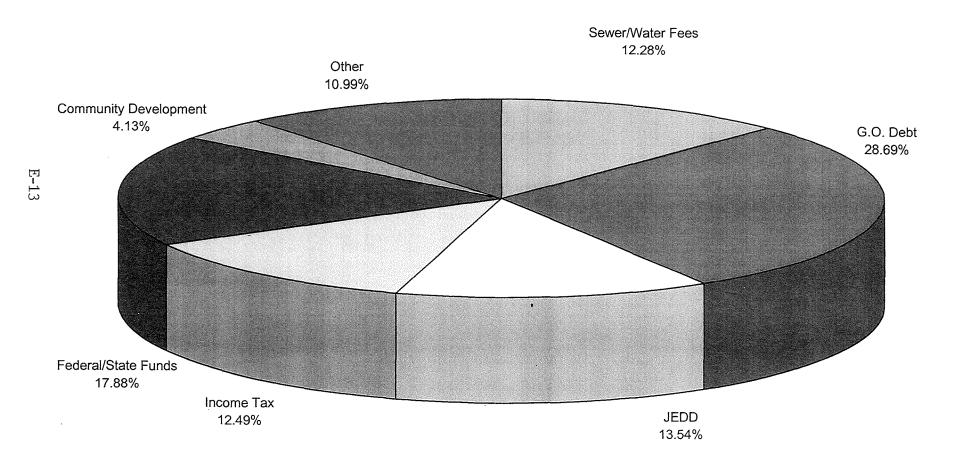

|                                                                                   | <b>SECTION</b> | PAGE NUMBERS |
|-----------------------------------------------------------------------------------|----------------|--------------|
| CAPITAL BUDGET                                                                    | E-1 to E-13    |              |
| Description of Capital Investment and                                             |                | TD 4         |
| Community Development Program                                                     |                | E-1          |
| 2001 Capital Improvement Program                                                  |                | E-3<br>E-11  |
| CHART: Expenditures 2001 Revenues by Source                                       |                | E-12         |
| CHART: Revenues by Source                                                         |                | E-13         |
| REVENUE SUMMARY:                                                                  | F-1 to F-24    |              |
| Revenue Assumptions for 2001 Operating Plan                                       |                | F-1          |
| Comparative Summary of General Fund Gross                                         |                |              |
| Revenues                                                                          |                | F-2          |
| Property Tax Rate-Collection Year 2000                                            |                | F-3          |
| Property Tax Levied in Mills                                                      |                | F-4          |
| Major Revenue Sources:                                                            |                | 77. #        |
| Property Taxes                                                                    |                | F-5          |
| Inheritance Tax                                                                   |                | F-6          |
| Local Government                                                                  |                | F-7          |
| Curbservice Fees                                                                  |                | F-8          |
| Recycling Fees                                                                    |                | F-9          |
| Landfill Fees Motor Equipment Charges                                             |                | F-10         |
| Motor Equipment Charges<br>Income Tax                                             |                | F-11<br>F-12 |
| Water Service Charge                                                              |                | F-12<br>F-13 |
| Sewer Service Charge                                                              |                | F-14         |
| Off-Street Parking Fees                                                           |                | F-15         |
| Special Assessments                                                               |                | F-16         |
| Gasoline Tax                                                                      |                | F-17         |
| Motor Vehicle License Tax                                                         |                | F-18         |
| Street Cleaning Assessment Note                                                   |                | F-19         |
| Street Lighting Assessment Note                                                   |                | F-20         |
| Engineering Bureau Service Charge                                                 |                | F-21         |
| Management Information Systems (MIS)                                              |                | F-22         |
| Community Development Grant                                                       |                | F-23         |
| JTPA Grant                                                                        |                | F-24         |
| CHART: Budgeted Full-Time Employees                                               |                |              |
| by Fund Type                                                                      |                | F-25         |
| Staffing Explanations                                                             |                | F-26         |
| EXPENDITURE SUMMARY:                                                              | G-1 to G-28    |              |
| Expenditure Assumptions for 2001 Budget Plan                                      |                | G-1          |
| Summary of Full-Time Employees                                                    |                | G-2          |
| 2001 General Fund Gross Expenditures                                              |                | G-27         |
| Comparative Summary of General Fund Gross                                         |                | G 20         |
| Expenditures                                                                      |                | G-28         |
| CIVIL SERVICE:                                                                    | H-1 to H-9     |              |
| Description of the Department                                                     |                | H-1          |
| Civil Service                                                                     |                | H-5          |
| CHART: Number of Applications Processed Compared to Number of Applicants Examined |                | H-9          |