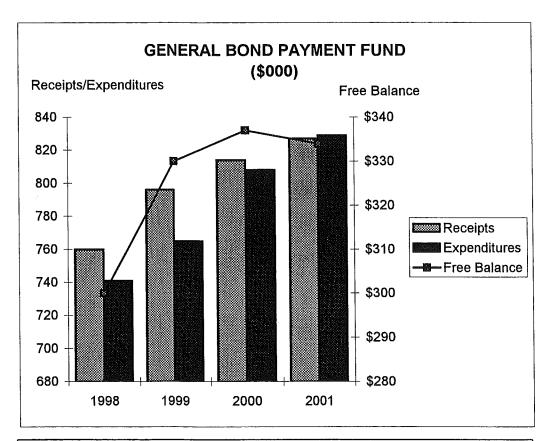

|                                                                                                                                                                                                                                                                                                                                                                                          | <b>SECTION</b> | PAGE NUMBERS                                                        |
|------------------------------------------------------------------------------------------------------------------------------------------------------------------------------------------------------------------------------------------------------------------------------------------------------------------------------------------------------------------------------------------|----------------|---------------------------------------------------------------------|
| ELECTED AND APPOINTED OFFICIALS                                                                                                                                                                                                                                                                                                                                                          |                | i                                                                   |
| MAYOR'S BUDGET MESSAGE                                                                                                                                                                                                                                                                                                                                                                   |                | ii                                                                  |
| PROFILE OF CITY OF AKRON                                                                                                                                                                                                                                                                                                                                                                 |                | xi                                                                  |
| CITY ADMINISTRATION: Budget Resolution Ordinance to Appropriate Section 86 of the Charter of The City of Akron Operating Budget Process Financial Structure and Primary Operations 2001 Budget Calendar                                                                                                                                                                                  | A-1 to A-13    | A-1<br>A-2<br>A-8<br>A-9<br>A-11<br>A-13                            |
| GOALS: Description of Goals for the City of Akron Fiscal Performance Goals                                                                                                                                                                                                                                                                                                               | B-1 to B-4     | B-1<br>B-2                                                          |
| CHARTS AND TABLES:  Major Net Revenue Categories Major Net Expenditure Categories 2001 Major Operating Funds General Fund Expenditures by Type General Fund Revenues by Source Historical Analysis of Gross Expenditures Analysis of Net Expenditures Analysis of 2001 Budgeted Gross Revenues Analysis of 2001 Budgeted Net Revenues Comparative Statement of Transactions and Balances | C-1 to C-59    | C-1<br>C-2<br>C-3<br>C-4<br>C-5<br>C-6<br>C-7<br>C-8<br>C-9<br>C-11 |
| DEBT SERVICE: Description of Debt Service Table 1 - Debt Table 2 - General Obligation Bonds - Inside Table 3 - General Obligation Bonds - Outside Table 4 - Waterworks Bonds Table 5 - Sewer Bonds Table 6 - Special Assessment Bonds Table 7 - Bond Anticipatory G.0. Notes Table 8 - Nontax Revenue Economic Development                                                               | D-1 to D-20    | D-1<br>D-4<br>D-6<br>D-7<br>D-8<br>D-9<br>D-10<br>D-11              |
| Bonds Table 9 - Income Tax Revenue Bonds Table 10 - Special Revenue (JEDD) Bonds Table 11 - Tax Increment Bonds Table 12 - OPWC Loans Table 13 - Sources & Uses of Funds Table 14 - Comparative and Estimated Receipts, Expenditures and Balances General                                                                                                                                |                | D-12<br>D-13<br>D-14<br>D-15<br>D-16<br>D-17                        |
| Bond Retirement Fund Table 15 - Comparative and Estimated Receipts, Expenditures and Balances Special                                                                                                                                                                                                                                                                                    |                | D-18                                                                |
| Assessment Bond Retirement Fund                                                                                                                                                                                                                                                                                                                                                          |                | D-20                                                                |