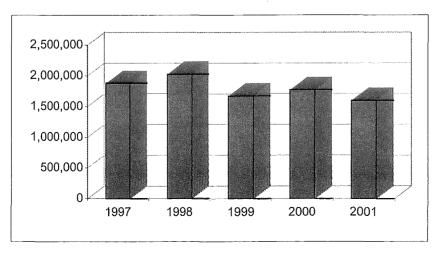

#### **GOAL:** Ensure the City's fiscal health

One measure of our fiscal health came in the fall of 1999 when Moody's Investors Service upgraded Akron's financial rating to the strongest it has been in decades. The City of Akron continues to see strength in the local economy. Akron's average annual unemployment rate for 2000 was 5.6 percent, which was less than 1999's figure of 5.9 percent. The strength of the local economy has followed the national trend, an increase in the service industries. Tax collections have grown steadily in this sector since 1993. In 2000, Akron also experienced growth in the public utilities industries.

The number of building permits issued in 2000 decreased by 13% compared to the number of permits issued in 1999, but we anticipate large increases in permit valuations over the next several years due to the major capital projects planned by The University of Akron and the Akron-Summit County Public Library.

Property tax collections increased by more than 5% in 2000 compared to 1999. Every six years the County Auditor is required to reappraise and adjust the true value of taxable property to reflect then current fair market values. The sexennial revaluation occurred in 1996. The County Auditor is also required to adjust taxable real property values triennially (without reappraisals) to reflect true values, and this happened in 1999 for collection in 2000. We project property tax revenue to increase slightly in 2001.