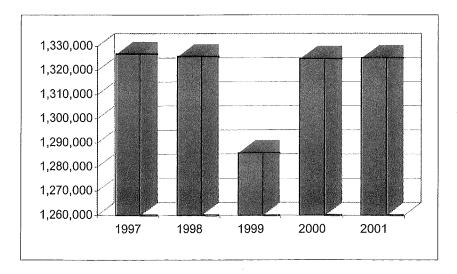

#### **GOAL:** Ensure the City's fiscal health

One measure of our fiscal health came in the fall of 1999 when Moody's Investors Service upgraded Akron's financial rating to the strongest it has been in decades. The City of Akron continues to see strength in the local economy. Akron's average annual unemployment rate for 2000 was 5.6 percent, which was less than 1999's figure of 5.9 percent. The strength of the local economy has followed the national trend, an increase in the service industries. Tax collections have grown steadily in this sector since 1993. In 2000, Akron also experienced growth in the public utilities industries.

The number of building permits issued in 2000 decreased by 13% compared to the number of permits issued in 1999, but we anticipate large increases in permit valuations over the next several years due to the major capital projects planned by The University of Akron and the Akron-Summit County Public Library.

Property tax collections increased by more than 5% in 2000 compared to 1999. Every six years the County Auditor is required to reappraise and adjust the true value of taxable property to reflect then current fair market values. The sexennial revaluation occurred in 1996. The County Auditor is also required to adjust taxable real property values triennially (without reappraisals) to reflect true values, and this happened in 1999 for collection in 2000. We project property tax revenue to increase slightly in 2001.