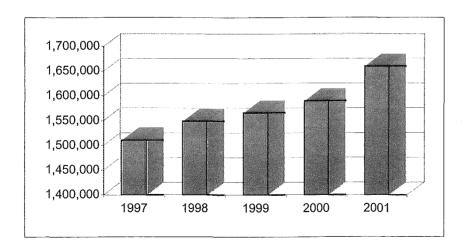

#### **GOAL:** Ensure the City's fiscal health

One measure of our fiscal health came in the fall of 1999 when Moody's Investors Service upgraded Akron's financial rating to the strongest it has been in decades. The City of Akron continues to see strength in the local economy. Akron's average annual unemployment rate for 2000 was 5.6 percent, which was less than 1999's figure of 5.9 percent. The strength of the local economy has followed the national trend, an increase in the service industries. Tax collections have grown steadily in this sector since 1993. In 2000, Akron also experienced growth in the public utilities industries.

The number of building permits issued in 2000 decreased by 13% compared to the number of permits issued in 1999, but we anticipate large increases in permit valuations over the next several years due to the major capital projects planned by The University of Akron and the Akron-Summit County Public Library.

Property tax collections increased by more than 5% in 2000 compared to 1999. Every six years the County Auditor is required to reappraise and adjust the true value of taxable property to reflect then current fair market values. The sexennial revaluation occurred in 1996. The County Auditor is also required to adjust taxable real property values triennially (without reappraisals) to reflect true values, and this happened in 1999 for collection in 2000. We project property tax revenue to increase slightly in 2001.