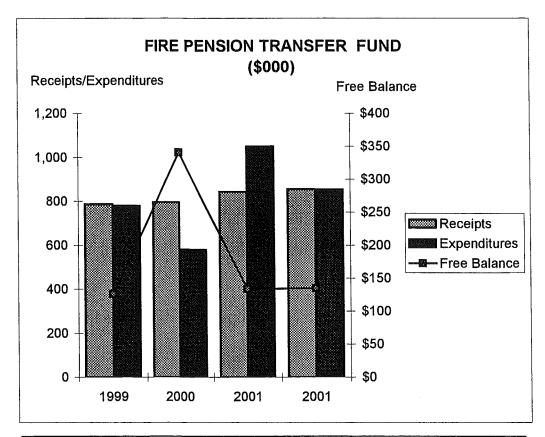

|                                                                                                                                                                                                                                                                                                                                                                                          | <b>SECTION</b> | PAGE NUMBERS                                                        |
|------------------------------------------------------------------------------------------------------------------------------------------------------------------------------------------------------------------------------------------------------------------------------------------------------------------------------------------------------------------------------------------|----------------|---------------------------------------------------------------------|
| ELECTED AND APPOINTED OFFICIALS                                                                                                                                                                                                                                                                                                                                                          |                | i                                                                   |
| MAYOR'S BUDGET MESSAGE                                                                                                                                                                                                                                                                                                                                                                   |                | ii                                                                  |
| PROFILE OF CITY OF AKRON                                                                                                                                                                                                                                                                                                                                                                 |                | xi                                                                  |
| CITY ADMINISTRATION: Budget Resolution Ordinance to Appropriate Section 86 of the Charter of The City of Akron Operating Budget Process Financial Structure and Primary Operations 2001 Budget Calendar                                                                                                                                                                                  | A-1 to A-13    | A-1<br>A-2<br>A-8<br>A-9<br>A-11<br>A-13                            |
| GOALS: Description of Goals for the City of Akron Fiscal Performance Goals                                                                                                                                                                                                                                                                                                               | B-1 to B-4     | B-1<br>B-2                                                          |
| CHARTS AND TABLES:  Major Net Revenue Categories Major Net Expenditure Categories 2001 Major Operating Funds General Fund Expenditures by Type General Fund Revenues by Source Historical Analysis of Gross Expenditures Analysis of Net Expenditures Analysis of 2001 Budgeted Gross Revenues Analysis of 2001 Budgeted Net Revenues Comparative Statement of Transactions and Balances | C-1 to C-59    | C-1<br>C-2<br>C-3<br>C-4<br>C-5<br>C-6<br>C-7<br>C-8<br>C-9<br>C-11 |
| DEBT SERVICE: Description of Debt Service Table 1 - Debt Table 2 - General Obligation Bonds - Inside Table 3 - General Obligation Bonds - Outside Table 4 - Waterworks Bonds Table 5 - Sewer Bonds Table 6 - Special Assessment Bonds Table 7 - Bond Anticipatory G.0. Notes Table 8 - Nontax Revenue Economic Development                                                               | D-1 to D-20    | D-1<br>D-4<br>D-6<br>D-7<br>D-8<br>D-9<br>D-10<br>D-11              |
| Bonds Table 9 - Income Tax Revenue Bonds Table 10 - Special Revenue (JEDD) Bonds Table 11 - Tax Increment Bonds Table 12 - OPWC Loans Table 13 - Sources & Uses of Funds Table 14 - Comparative and Estimated Receipts, Expenditures and Balances General                                                                                                                                |                | D-12<br>D-13<br>D-14<br>D-15<br>D-16<br>D-17                        |
| Bond Retirement Fund Table 15 - Comparative and Estimated Receipts, Expenditures and Balances Special                                                                                                                                                                                                                                                                                    |                | D-18                                                                |
| Assessment Bond Retirement Fund                                                                                                                                                                                                                                                                                                                                                          |                | D-20                                                                |