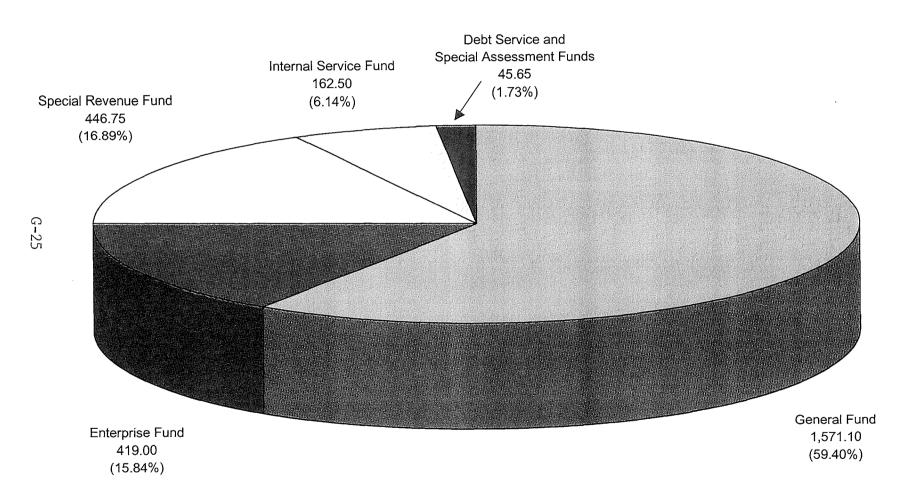

|                                                                                                                                                                                                                                                                                                                                                                                          | <b>SECTION</b> | PAGE NUMBERS                                                        |
|------------------------------------------------------------------------------------------------------------------------------------------------------------------------------------------------------------------------------------------------------------------------------------------------------------------------------------------------------------------------------------------|----------------|---------------------------------------------------------------------|
| ELECTED AND APPOINTED OFFICIALS                                                                                                                                                                                                                                                                                                                                                          |                | i                                                                   |
| MAYOR'S BUDGET MESSAGE                                                                                                                                                                                                                                                                                                                                                                   |                | ii                                                                  |
| PROFILE OF CITY OF AKRON                                                                                                                                                                                                                                                                                                                                                                 |                | xi                                                                  |
| CITY ADMINISTRATION: Budget Resolution Ordinance to Appropriate Section 86 of the Charter of The City of Akron Operating Budget Process Financial Structure and Primary Operations 2001 Budget Calendar                                                                                                                                                                                  | A-1 to A-13    | A-1<br>A-2<br>A-8<br>A-9<br>A-11<br>A-13                            |
| GOALS: Description of Goals for the City of Akron Fiscal Performance Goals                                                                                                                                                                                                                                                                                                               | B-1 to B-4     | B-1<br>B-2                                                          |
| CHARTS AND TABLES:  Major Net Revenue Categories Major Net Expenditure Categories 2001 Major Operating Funds General Fund Expenditures by Type General Fund Revenues by Source Historical Analysis of Gross Expenditures Analysis of Net Expenditures Analysis of 2001 Budgeted Gross Revenues Analysis of 2001 Budgeted Net Revenues Comparative Statement of Transactions and Balances | C-1 to C-59    | C-1<br>C-2<br>C-3<br>C-4<br>C-5<br>C-6<br>C-7<br>C-8<br>C-9<br>C-11 |
| DEBT SERVICE: Description of Debt Service Table 1 - Debt Table 2 - General Obligation Bonds - Inside Table 3 - General Obligation Bonds - Outside Table 4 - Waterworks Bonds Table 5 - Sewer Bonds Table 6 - Special Assessment Bonds Table 7 - Bond Anticipatory G.0. Notes Table 8 - Nontax Revenue Economic Development                                                               | D-1 to D-20    | D-1<br>D-4<br>D-6<br>D-7<br>D-8<br>D-9<br>D-10<br>D-11              |
| Bonds Table 9 - Income Tax Revenue Bonds Table 10 - Special Revenue (JEDD) Bonds Table 11 - Tax Increment Bonds Table 12 - OPWC Loans Table 13 - Sources & Uses of Funds Table 14 - Comparative and Estimated Receipts, Expenditures and Balances General                                                                                                                                |                | D-12<br>D-13<br>D-14<br>D-15<br>D-16<br>D-17                        |
| Bond Retirement Fund Table 15 - Comparative and Estimated Receipts, Expenditures and Balances Special                                                                                                                                                                                                                                                                                    |                | D-18                                                                |
| Assessment Bond Retirement Fund                                                                                                                                                                                                                                                                                                                                                          |                | D-20                                                                |