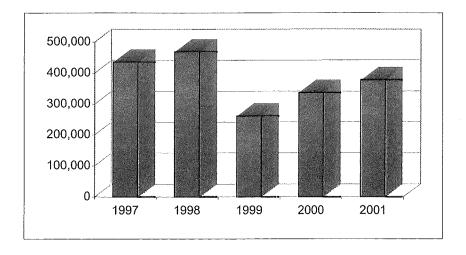

#### **GOAL:** Further enhance downtown

The City has been recognized nationally for our community's success in rebuilding downtown. The National Civic League, the Conference of Mayors, Northern Ohio Live, and the Wall Street Journal all have paid tribute to what has occurred. The completion of the Canal Park baseball stadium in 1997 along with a 20-year commitment of the AA baseball team the Akron Aeros (an affiliate of the Cleveland Indians) resulted in a wonderful recreation source for families to enjoy—not only for Akron residents but the entire region. In their first year at the stadium, the Akron Aeros broke attendance records and drew the largest number of spectators (approximately 480,000) in the Eastern minor league. The Akron Aeros broke the total attendance mark in each of its three years since moving to Akron in 1997. The attendance for 2000 was 481,060.