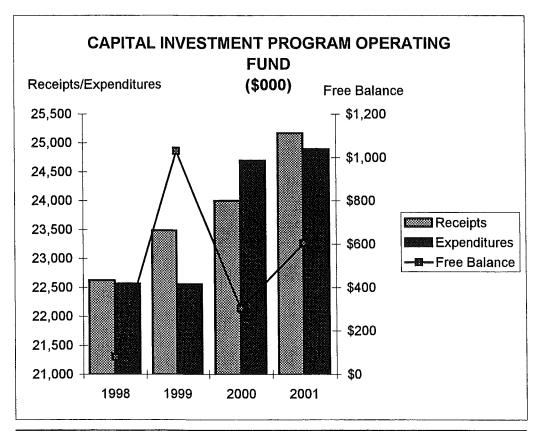

|                                                                                                                                                                                                                                                                                                                                                                                          | <b>SECTION</b> | PAGE NUMBERS                                                        |
|------------------------------------------------------------------------------------------------------------------------------------------------------------------------------------------------------------------------------------------------------------------------------------------------------------------------------------------------------------------------------------------|----------------|---------------------------------------------------------------------|
| ELECTED AND APPOINTED OFFICIALS                                                                                                                                                                                                                                                                                                                                                          |                | i                                                                   |
| MAYOR'S BUDGET MESSAGE                                                                                                                                                                                                                                                                                                                                                                   |                | ii                                                                  |
| PROFILE OF CITY OF AKRON                                                                                                                                                                                                                                                                                                                                                                 |                | xi                                                                  |
| CITY ADMINISTRATION: Budget Resolution Ordinance to Appropriate Section 86 of the Charter of The City of Akron Operating Budget Process Financial Structure and Primary Operations 2001 Budget Calendar                                                                                                                                                                                  | A-1 to A-13    | A-1<br>A-2<br>A-8<br>A-9<br>A-11<br>A-13                            |
| GOALS: Description of Goals for the City of Akron Fiscal Performance Goals                                                                                                                                                                                                                                                                                                               | B-1 to B-4     | B-1<br>B-2                                                          |
| CHARTS AND TABLES:  Major Net Revenue Categories Major Net Expenditure Categories 2001 Major Operating Funds General Fund Expenditures by Type General Fund Revenues by Source Historical Analysis of Gross Expenditures Analysis of Net Expenditures Analysis of 2001 Budgeted Gross Revenues Analysis of 2001 Budgeted Net Revenues Comparative Statement of Transactions and Balances | C-1 to C-59    | C-1<br>C-2<br>C-3<br>C-4<br>C-5<br>C-6<br>C-7<br>C-8<br>C-9<br>C-11 |
| DEBT SERVICE: Description of Debt Service Table 1 - Debt Table 2 - General Obligation Bonds - Inside Table 3 - General Obligation Bonds - Outside Table 4 - Waterworks Bonds Table 5 - Sewer Bonds Table 6 - Special Assessment Bonds Table 7 - Bond Anticipatory G.0. Notes Table 8 - Nontax Revenue Economic Development                                                               | D-1 to D-20    | D-1<br>D-4<br>D-6<br>D-7<br>D-8<br>D-9<br>D-10<br>D-11              |
| Bonds Table 9 - Income Tax Revenue Bonds Table 10 - Special Revenue (JEDD) Bonds Table 11 - Tax Increment Bonds Table 12 - OPWC Loans Table 13 - Sources & Uses of Funds Table 14 - Comparative and Estimated Receipts, Expenditures and Balances General                                                                                                                                |                | D-12<br>D-13<br>D-14<br>D-15<br>D-16<br>D-17                        |
| Bond Retirement Fund Table 15 - Comparative and Estimated Receipts, Expenditures and Balances Special                                                                                                                                                                                                                                                                                    |                | D-18                                                                |
| Assessment Bond Retirement Fund                                                                                                                                                                                                                                                                                                                                                          |                | D-20                                                                |