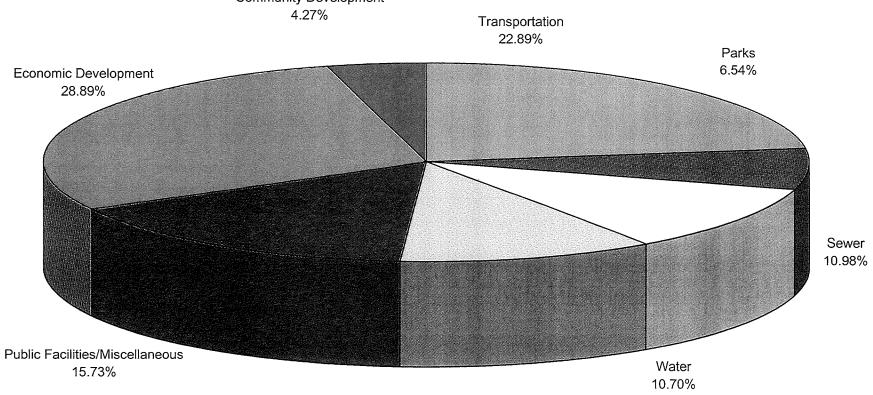

|                                                                                   | <b>SECTION</b> | PAGE NUMBERS |
|-----------------------------------------------------------------------------------|----------------|--------------|
| CAPITAL BUDGET                                                                    | E-1 to E-13    |              |
| Description of Capital Investment and                                             |                | TD 4         |
| Community Development Program                                                     |                | E-1          |
| 2001 Capital Improvement Program                                                  |                | E-3<br>E-11  |
| CHART: Expenditures 2001 Revenues by Source                                       |                | E-12         |
| CHART: Revenues by Source                                                         |                | E-13         |
| REVENUE SUMMARY:                                                                  | F-1 to F-24    |              |
| Revenue Assumptions for 2001 Operating Plan                                       |                | F-1          |
| Comparative Summary of General Fund Gross                                         |                |              |
| Revenues                                                                          |                | F-2          |
| Property Tax Rate-Collection Year 2000                                            |                | F-3          |
| Property Tax Levied in Mills                                                      |                | F-4          |
| Major Revenue Sources:                                                            |                | 77. #        |
| Property Taxes                                                                    |                | F-5          |
| Inheritance Tax                                                                   |                | F-6          |
| Local Government                                                                  |                | F-7          |
| Curbservice Fees                                                                  |                | F-8          |
| Recycling Fees                                                                    |                | F-9          |
| Landfill Fees Motor Equipment Charges                                             |                | F-10         |
| Motor Equipment Charges<br>Income Tax                                             |                | F-11<br>F-12 |
| Water Service Charge                                                              |                | F-12<br>F-13 |
| Sewer Service Charge                                                              |                | F-14         |
| Off-Street Parking Fees                                                           |                | F-15         |
| Special Assessments                                                               |                | F-16         |
| Gasoline Tax                                                                      |                | F-17         |
| Motor Vehicle License Tax                                                         |                | F-18         |
| Street Cleaning Assessment Note                                                   |                | F-19         |
| Street Lighting Assessment Note                                                   |                | F-20         |
| Engineering Bureau Service Charge                                                 |                | F-21         |
| Management Information Systems (MIS)                                              |                | F-22         |
| Community Development Grant                                                       |                | F-23         |
| JTPA Grant                                                                        |                | F-24         |
| CHART: Budgeted Full-Time Employees                                               |                |              |
| by Fund Type                                                                      |                | F-25         |
| Staffing Explanations                                                             |                | F-26         |
| EXPENDITURE SUMMARY:                                                              | G-1 to G-28    |              |
| Expenditure Assumptions for 2001 Budget Plan                                      |                | G-1          |
| Summary of Full-Time Employees                                                    |                | G-2          |
| 2001 General Fund Gross Expenditures                                              |                | G-27         |
| Comparative Summary of General Fund Gross                                         |                | G 20         |
| Expenditures                                                                      |                | G-28         |
| CIVIL SERVICE:                                                                    | H-1 to H-9     |              |
| Description of the Department                                                     |                | H-1          |
| Civil Service                                                                     |                | H-5          |
| CHART: Number of Applications Processed Compared to Number of Applicants Examined |                | H-9          |