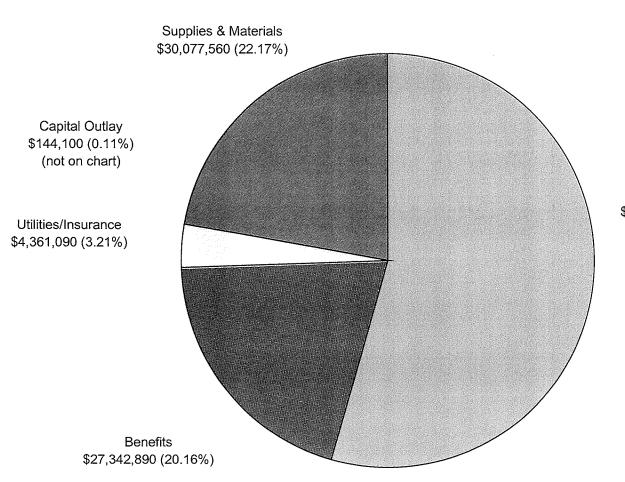

|                                                                                                                                                                                                                                                                                                                                                                                          | <b>SECTION</b> | PAGE NUMBERS                                                        |
|------------------------------------------------------------------------------------------------------------------------------------------------------------------------------------------------------------------------------------------------------------------------------------------------------------------------------------------------------------------------------------------|----------------|---------------------------------------------------------------------|
| ELECTED AND APPOINTED OFFICIALS                                                                                                                                                                                                                                                                                                                                                          |                | i                                                                   |
| MAYOR'S BUDGET MESSAGE                                                                                                                                                                                                                                                                                                                                                                   |                | ii                                                                  |
| PROFILE OF CITY OF AKRON                                                                                                                                                                                                                                                                                                                                                                 |                | xi                                                                  |
| CITY ADMINISTRATION: Budget Resolution Ordinance to Appropriate Section 86 of the Charter of The City of Akron Operating Budget Process Financial Structure and Primary Operations 2001 Budget Calendar                                                                                                                                                                                  | A-1 to A-13    | A-1<br>A-2<br>A-8<br>A-9<br>A-11<br>A-13                            |
| GOALS: Description of Goals for the City of Akron Fiscal Performance Goals                                                                                                                                                                                                                                                                                                               | B-1 to B-4     | B-1<br>B-2                                                          |
| CHARTS AND TABLES:  Major Net Revenue Categories Major Net Expenditure Categories 2001 Major Operating Funds General Fund Expenditures by Type General Fund Revenues by Source Historical Analysis of Gross Expenditures Analysis of Net Expenditures Analysis of 2001 Budgeted Gross Revenues Analysis of 2001 Budgeted Net Revenues Comparative Statement of Transactions and Balances | C-1 to C-59    | C-1<br>C-2<br>C-3<br>C-4<br>C-5<br>C-6<br>C-7<br>C-8<br>C-9<br>C-11 |
| DEBT SERVICE: Description of Debt Service Table 1 - Debt Table 2 - General Obligation Bonds - Inside Table 3 - General Obligation Bonds - Outside Table 4 - Waterworks Bonds Table 5 - Sewer Bonds Table 6 - Special Assessment Bonds Table 7 - Bond Anticipatory G.0. Notes Table 8 - Nontax Revenue Economic Development                                                               | D-1 to D-20    | D-1<br>D-4<br>D-6<br>D-7<br>D-8<br>D-9<br>D-10<br>D-11              |
| Bonds Table 9 - Income Tax Revenue Bonds Table 10 - Special Revenue (JEDD) Bonds Table 11 - Tax Increment Bonds Table 12 - OPWC Loans Table 13 - Sources & Uses of Funds Table 14 - Comparative and Estimated Receipts, Expenditures and Balances General                                                                                                                                |                | D-12<br>D-13<br>D-14<br>D-15<br>D-16<br>D-17                        |
| Bond Retirement Fund Table 15 - Comparative and Estimated Receipts, Expenditures and Balances Special                                                                                                                                                                                                                                                                                    |                | D-18                                                                |
| Assessment Bond Retirement Fund                                                                                                                                                                                                                                                                                                                                                          |                | D-20                                                                |