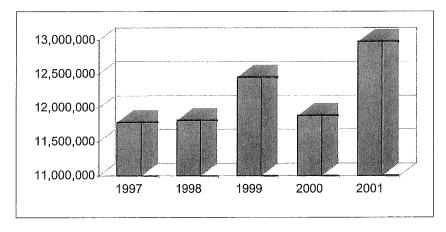

#### **GOAL:** Ensure the City's fiscal health

One measure of our fiscal health came in the fall of 1999 when Moody's Investors Service upgraded Akron's financial rating to the strongest it has been in decades. The City of Akron continues to see strength in the local economy. Akron's average annual unemployment rate for 2000 was 5.6 percent, which was less than 1999's figure of 5.9 percent. The strength of the local economy has followed the national trend, an increase in the service industries. Tax collections have grown steadily in this sector since 1993. In 2000, Akron also experienced growth in the public utilities industries.

The number of building permits issued in 2000 decreased by 13% compared to the number of permits issued in 1999, but we anticipate large increases in permit valuations over the next several years due to the major capital projects planned by The University of Akron and the Akron-Summit County Public Library.

Property tax collections increased by more than 5% in 2000 compared to 1999. Every six years the County Auditor is required to reappraise and adjust the true value of taxable property to reflect then current fair market values. The sexennial revaluation occurred in 1996. The County Auditor is also required to adjust taxable real property values triennially (without reappraisals) to reflect true values, and this happened in 1999 for collection in 2000. We project property tax revenue to increase slightly in 2001.