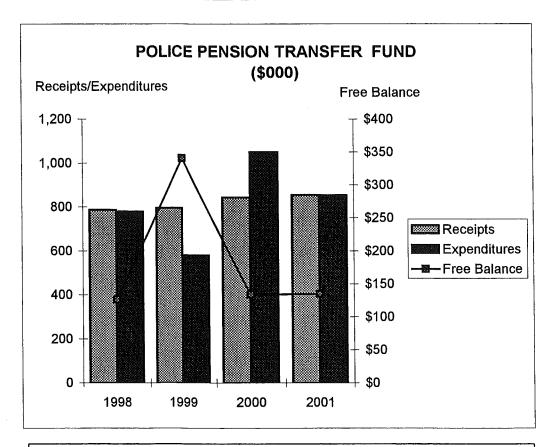

|                                                                                                                                                                                                                                                                                                                                                                                          | <b>SECTION</b> | PAGE NUMBERS                                                        |
|------------------------------------------------------------------------------------------------------------------------------------------------------------------------------------------------------------------------------------------------------------------------------------------------------------------------------------------------------------------------------------------|----------------|---------------------------------------------------------------------|
| ELECTED AND APPOINTED OFFICIALS                                                                                                                                                                                                                                                                                                                                                          |                | i                                                                   |
| MAYOR'S BUDGET MESSAGE                                                                                                                                                                                                                                                                                                                                                                   |                | ii                                                                  |
| PROFILE OF CITY OF AKRON                                                                                                                                                                                                                                                                                                                                                                 |                | xi                                                                  |
| CITY ADMINISTRATION: Budget Resolution Ordinance to Appropriate Section 86 of the Charter of The City of Akron Operating Budget Process Financial Structure and Primary Operations 2001 Budget Calendar                                                                                                                                                                                  | A-1 to A-13    | A-1<br>A-2<br>A-8<br>A-9<br>A-11<br>A-13                            |
| GOALS: Description of Goals for the City of Akron Fiscal Performance Goals                                                                                                                                                                                                                                                                                                               | B-1 to B-4     | B-1<br>B-2                                                          |
| CHARTS AND TABLES:  Major Net Revenue Categories Major Net Expenditure Categories 2001 Major Operating Funds General Fund Expenditures by Type General Fund Revenues by Source Historical Analysis of Gross Expenditures Analysis of Net Expenditures Analysis of 2001 Budgeted Gross Revenues Analysis of 2001 Budgeted Net Revenues Comparative Statement of Transactions and Balances | C-1 to C-59    | C-1<br>C-2<br>C-3<br>C-4<br>C-5<br>C-6<br>C-7<br>C-8<br>C-9<br>C-11 |
| DEBT SERVICE: Description of Debt Service Table 1 - Debt Table 2 - General Obligation Bonds - Inside Table 3 - General Obligation Bonds - Outside Table 4 - Waterworks Bonds Table 5 - Sewer Bonds Table 6 - Special Assessment Bonds Table 7 - Bond Anticipatory G.0. Notes Table 8 - Nontax Revenue Economic Development                                                               | D-1 to D-20    | D-1<br>D-4<br>D-6<br>D-7<br>D-8<br>D-9<br>D-10<br>D-11              |
| Bonds Table 9 - Income Tax Revenue Bonds Table 10 - Special Revenue (JEDD) Bonds Table 11 - Tax Increment Bonds Table 12 - OPWC Loans Table 13 - Sources & Uses of Funds Table 14 - Comparative and Estimated Receipts, Expenditures and Balances General                                                                                                                                |                | D-12<br>D-13<br>D-14<br>D-15<br>D-16<br>D-17                        |
| Bond Retirement Fund Table 15 - Comparative and Estimated Receipts, Expenditures and Balances Special                                                                                                                                                                                                                                                                                    |                | D-18                                                                |
| Assessment Bond Retirement Fund                                                                                                                                                                                                                                                                                                                                                          |                | D-20                                                                |