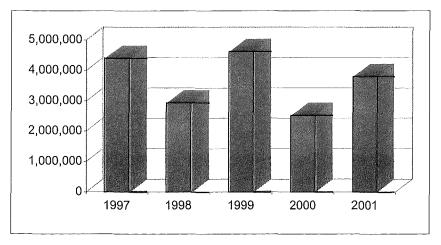

#### **GOAL:** Ensure the City's fiscal health

One measure of our fiscal health came in the fall of 1999 when Moody's Investors Service upgraded Akron's financial rating to the strongest it has been in decades. The City of Akron continues to see strength in the local economy. Akron's average annual unemployment rate for 2000 was 5.6 percent, which was less than 1999's figure of 5.9 percent. The strength of the local economy has followed the national trend, an increase in the service industries. Tax collections have grown steadily in this sector since 1993. In 2000, Akron also experienced growth in the public utilities industries.

The number of building permits issued in 2000 decreased by 13% compared to the number of permits issued in 1999, but we anticipate large increases in permit valuations over the next several years due to the major capital projects planned by The University of Akron and the Akron-Summit County Public Library.

Property tax collections increased by more than 5% in 2000 compared to 1999. Every six years the County Auditor is required to reappraise and adjust the true value of taxable property to reflect then current fair market values. The sexennial revaluation occurred in 1996. The County Auditor is also required to adjust taxable real property values triennially (without reappraisals) to reflect true values, and this happened in 1999 for collection in 2000. We project property tax revenue to increase slightly in 2001.