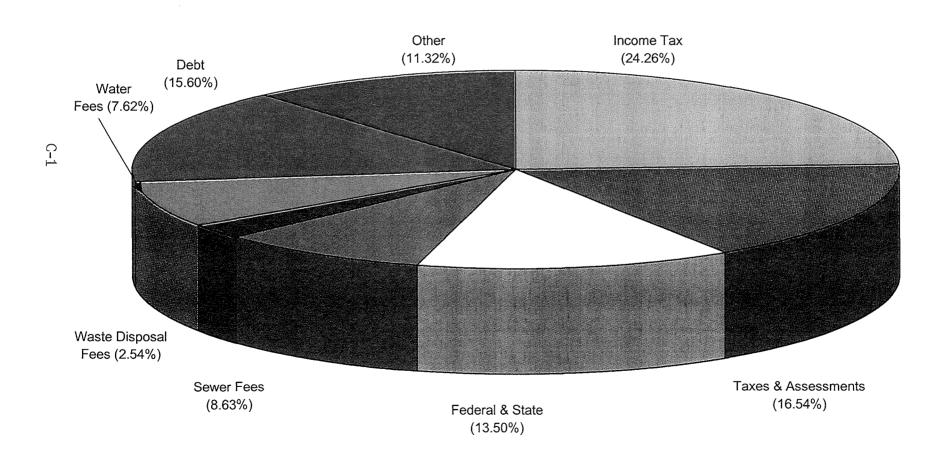

sions, disclose thoroughness and detail sufficiency, and minimize ambiguities and potentials for misleading inference.
- The City's Operating budget will be submitted to the GFOA Distinguished Budget Presentation Program. The budget should satisfy criteria as a financial and programmatic policy document, as a comprehensive financial plan, as an operations guide for all organizational units and as a communications device for all significant budgetary issues, trends and resource choices.

## **Charts & Tables**

Summary by Accounting Funds

| • |  |
|---|--|
|   |  |
|   |  |
|   |  |
|   |  |
|   |  |
|   |  |
|   |  |
|   |  |
|   |  |
|   |  |
|   |  |
|   |  |
|   |  |
|   |  |
|   |  |
|   |  |
|   |  |
|   |  |
|   |  |

#### CITY OF AKRON NET REVENUES 2001 BUDGET TOTAL \$401,120,560



|  |  | The second secon |
|--|--|--------------------------------------------------------------------------------------------------------------------------------------------------------------------------------------------------------------------------------------------------------------------------------------------------------------------------------------------------------------------------------------------------------------------------------------------------------------------------------------------------------------------------------------------------------------------------------------------------------------------------------------------------------------------------------------------------------------------------------------------------------------------------------------------