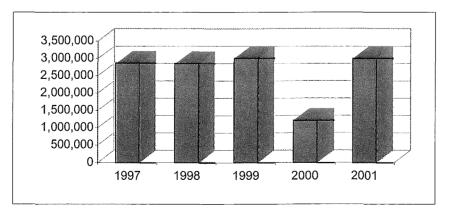

#### **GOAL:** Ensure the City's fiscal health

One measure of our fiscal health came in the fall of 1999 when Moody's Investors Service upgraded Akron's financial rating to the strongest it has been in decades. The City of Akron continues to see strength in the local economy. Akron's average annual unemployment rate for 2000 was 5.6 percent, which was less than 1999's figure of 5.9 percent. The strength of the local economy has followed the national trend, an increase in the service industries. Tax collections have grown steadily in this sector since 1993. In 2000, Akron also experienced growth in the public utilities industries.

The number of building permits issued in 2000 decreased by 13% compared to the number of permits issued in 1999, but we anticipate large increases in permit valuations over the next several years due to the major capital projects planned by The University of Akron and the Akron-Summit County Public Library.

Property tax collections increased by more than 5% in 2000 compared to 1999. Every six years the County Auditor is required to reappraise and adjust the true value of taxable property to reflect then current fair market values. The sexennial revaluation occurred in 1996. The County Auditor is also required to adjust taxable real property values triennially (without reappraisals) to reflect true values, and this happened in 1999 for collection in 2000. We project property tax revenue to increase slightly in 2001.