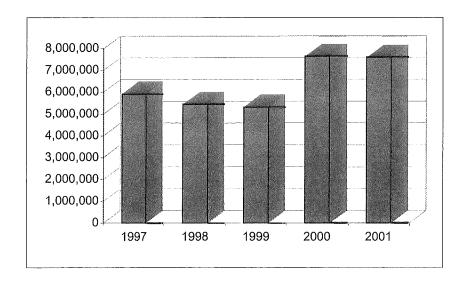

is has not been true, primarily due to the capital projects.

#### **Projection:**

Fees were increased this year to cover the cost of the operations, including the capital projects. The 2000 revenue increase by over 40%. This was due to a one time service fee adjustment to cover operations. For 2001, the City is projecting revenue to remain flat.

| Fiscal      |          |               | % Increase |
|-------------|----------|---------------|------------|
| <u>Year</u> |          | <u>Amount</u> | (Decrease) |
| 1997        |          | 5,919,318     | (7.86)     |
| 1998        |          | 5,447,333     | (7.97)     |
| 1999        |          | 5,320,390     | (2.33)     |
| 2000        |          | 7,647,333     | 43.74      |
| 2001        | Budgeted | 7,600,000     | (0.62)     |



| #<br>#5<br>***                          |
|-----------------------------------------|
| (1)                                     |
|                                         |
|                                         |
|                                         |
|                                         |
|                                         |
|                                         |
|                                         |
|                                         |
|                                         |
|                                         |
|                                         |
|                                         |
|                                         |
| 1 - 1 - 1 - 1 - 1 - 1 - 1 - 1 - 1 - 1 - |
|                                         |
|