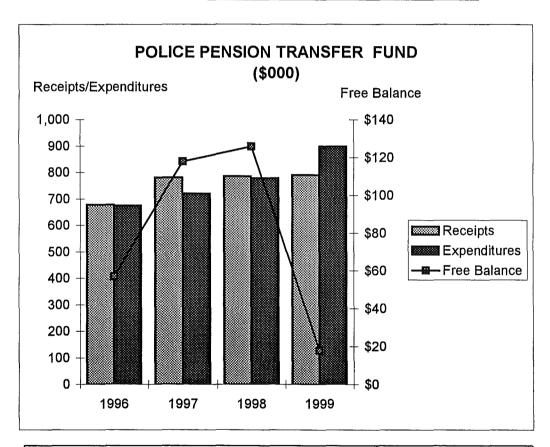

|                                                                                                                                                                                                                                                                                                                                                                                                                                                                                                                                                                                                                           | SECTION     | PAGE NUMBERS                                                                  |
|---------------------------------------------------------------------------------------------------------------------------------------------------------------------------------------------------------------------------------------------------------------------------------------------------------------------------------------------------------------------------------------------------------------------------------------------------------------------------------------------------------------------------------------------------------------------------------------------------------------------------|-------------|-------------------------------------------------------------------------------|
| ELECTED AND APPOINTED OFFICIALS                                                                                                                                                                                                                                                                                                                                                                                                                                                                                                                                                                                           |             | i                                                                             |
| MAYOR'S BUDGET MESSAGE                                                                                                                                                                                                                                                                                                                                                                                                                                                                                                                                                                                                    |             | ii                                                                            |
| PROFILE OF CITY OF AKRON                                                                                                                                                                                                                                                                                                                                                                                                                                                                                                                                                                                                  |             | x                                                                             |
| CITY ADMINISTRATION: Budget Resolution Ordinance to Appropriate Section 86 of the Charter of The City of Akron Operating Budget Process Financial Structure and Primary Operations 1999 Budget Calendar                                                                                                                                                                                                                                                                                                                                                                                                                   | A-1 to A-13 | A-1<br>A-2<br>A-8<br>A-9<br>A-11<br>A-13                                      |
| GOALS: Description of Goals for the City of Akron Fiscal Performance Goals                                                                                                                                                                                                                                                                                                                                                                                                                                                                                                                                                | B-1 to B-4  | B-1<br>B-2                                                                    |
| CHARTS AND TABLES:  Major Revenue Categories Major Expenditure Categories 1999 Appropriated Funds General Fund Expenditures by Type General Fund Revenues by Source Historical Analysis of Gross Expenditures Analysis of Net Expenditures Analysis of 1999 Budgeted Gross Revenues Analysis of 1999 Budgeted Net Revenues Summary of Appropriated Funds Comparative Statement of Transactions and Balances                                                                                                                                                                                                               | C-1 to C-59 | C-1<br>C-2<br>C-3<br>C-4<br>C-5<br>C-6<br>C-7<br>C-8<br>C-9<br>C-10           |
| DEBT SERVICE:  Description of Debt Service Table 1 - Debt Table 2 - General Obligation Bonds - Inside Table 3 - General Obligation Bonds - Outside Table 4 - Waterworks Bonds Table 5 - Sewer Bonds Table 6 - Special Assessment Bonds Table 7 - Bond Anticipatory G.O. Notes Table 8 - Tax Increment Bonds Table 9 - Nontax Revenue Economic Development Bonds Table 10 - Sources & Uses of Funds Table 11 - Comparative and Estimated Receipts, Expenditures and Balances General Bond Retirement Fund Table 12 - Comparative and Estimated Receipts, Expenditures and Balances Special Assessment Bond Retirement Fund | D-1 to D-15 | D-1<br>D-3<br>D-5<br>D-6<br>D-7<br>D-8<br>D-9<br>D-10<br>D-11<br>D-12<br>D-13 |