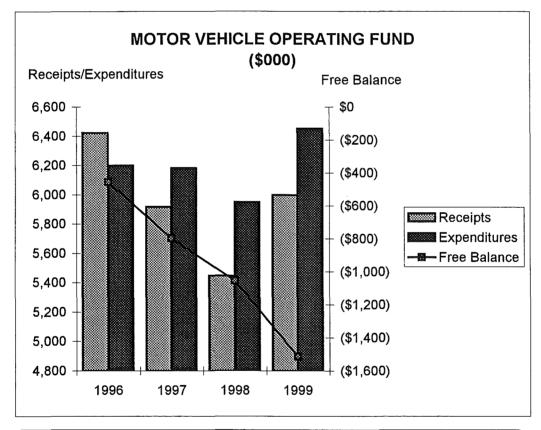

--------------------------|-------------|-----------|-----------|------------|
|                          | 1996        | 1997      | 1998      | 1999       |
|                          | <b>40</b> 5 | <b>##</b> | <b></b>   | (A. 4 # 0) |
| Cash Balance January 1   | \$85        | \$308     | \$45      | (\$459)    |
| Receipts                 | 6,424       | 5,919     | 5,448     | 6,000      |
| Available Resources      | \$6,509     | \$6,227   | \$5,493   | \$5,541    |
| Expenditures             | 6,201       | 6,182     | 5,952     | 6,454      |
| Encumbrances             | 765         | 841       | 593       | 600        |
| Total Uses               | \$6,966     | \$7,023   | \$6,545   | \$7,054    |
| Free Balance December 31 | (\$457)     | (\$796)   | (\$1,052) | (\$1,513)  |



Source of revenue is the charges to other city divisions, for maintenance of City fleet and gasoline sales. Most City vehicles are serviced by this division. Exceptions include water, sewer, and fire divisions.

| THE ENGINEERING BUREAU  | ACTUAL      | ACTUAL      | ACTUAL      | BUDGETED    |
|-------------------------|-------------|-------------|-------------|-------------|
| FUND (66001)            | 1996        | 1997        | 1998        | 1999        |
| Cash Balance January 1  | \$180,076   | \$95,357    | \$426,599   | \$377,821   |
| Receipts - 01/01-12/31  | 5,545,528   | 5,972,832   | 6,235,359   | 6,344,190   |
| Available Resources     | \$5,725,604 | \$6,068,189 | \$6,661,958 | \$6,722,011 |
| Less Expenditures -     |             |             |             |