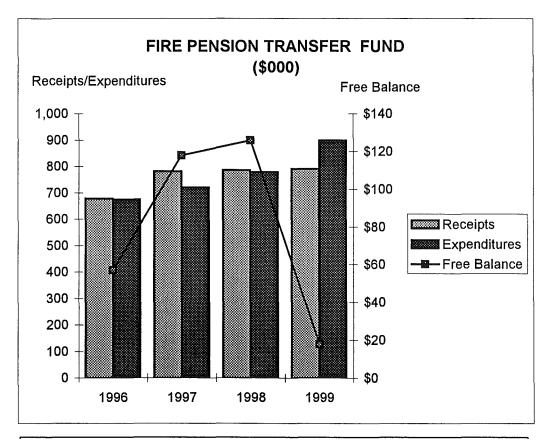

|                                                                                                                                                                                                                                                                                                                                                                                                                                                                                                                                                                                                                           | SECTION     | PAGE NUMBERS                                                                  |
|---------------------------------------------------------------------------------------------------------------------------------------------------------------------------------------------------------------------------------------------------------------------------------------------------------------------------------------------------------------------------------------------------------------------------------------------------------------------------------------------------------------------------------------------------------------------------------------------------------------------------|-------------|-------------------------------------------------------------------------------|
| ELECTED AND APPOINTED OFFICIALS                                                                                                                                                                                                                                                                                                                                                                                                                                                                                                                                                                                           |             | i                                                                             |
| MAYOR'S BUDGET MESSAGE                                                                                                                                                                                                                                                                                                                                                                                                                                                                                                                                                                                                    |             | ii                                                                            |
| PROFILE OF CITY OF AKRON                                                                                                                                                                                                                                                                                                                                                                                                                                                                                                                                                                                                  |             | x                                                                             |
| CITY ADMINISTRATION: Budget Resolution Ordinance to Appropriate Section 86 of the Charter of The City of Akron Operating Budget Process Financial Structure and Primary Operations 1999 Budget Calendar                                                                                                                                                                                                                                                                                                                                                                                                                   | A-1 to A-13 | A-1<br>A-2<br>A-8<br>A-9<br>A-11<br>A-13                                      |
| GOALS: Description of Goals for the City of Akron Fiscal Performance Goals                                                                                                                                                                                                                                                                                                                                                                                                                                                                                                                                                | B-1 to B-4  | B-1<br>B-2                                                                    |
| CHARTS AND TABLES:  Major Revenue Categories Major Expenditure Categories 1999 Appropriated Funds General Fund Expenditures by Type General Fund Revenues by Source Historical Analysis of Gross Expenditures Analysis of Net Expenditures Analysis of 1999 Budgeted Gross Revenues Analysis of 1999 Budgeted Net Revenues Summary of Appropriated Funds Comparative Statement of Transactions and Balances                                                                                                                                                                                                               | C-1 to C-59 | C-1<br>C-2<br>C-3<br>C-4<br>C-5<br>C-6<br>C-7<br>C-8<br>C-9<br>C-10           |
| DEBT SERVICE:  Description of Debt Service Table 1 - Debt Table 2 - General Obligation Bonds - Inside Table 3 - General Obligation Bonds - Outside Table 4 - Waterworks Bonds Table 5 - Sewer Bonds Table 6 - Special Assessment Bonds Table 7 - Bond Anticipatory G.O. Notes Table 8 - Tax Increment Bonds Table 9 - Nontax Revenue Economic Development Bonds Table 10 - Sources & Uses of Funds Table 11 - Comparative and Estimated Receipts, Expenditures and Balances General Bond Retirement Fund Table 12 - Comparative and Estimated Receipts, Expenditures and Balances Special Assessment Bond Retirement Fund | D-1 to D-15 | D-1<br>D-3<br>D-5<br>D-6<br>D-7<br>D-8<br>D-9<br>D-10<br>D-11<br>D-12<br>D-13 |