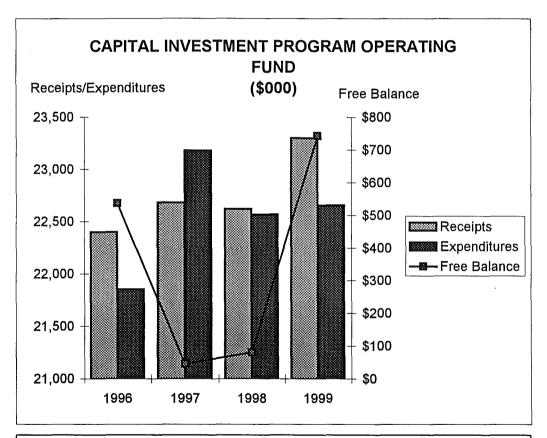

|                                                                                                                                                                                                                                                                                                                                                                                                                                                  | SECTION     | PAGE NUMBERS                                                                                                                             |
|--------------------------------------------------------------------------------------------------------------------------------------------------------------------------------------------------------------------------------------------------------------------------------------------------------------------------------------------------------------------------------------------------------------------------------------------------|-------------|------------------------------------------------------------------------------------------------------------------------------------------|
| CAPITAL BUDGET  Description of Capital Investment and Community Development Program CHART: Expenditures 1999 Revenues by Source CHART: Revenues by Source                                                                                                                                                                                                                                                                                        | E-1 to E-11 | E-1<br>E-9<br>E-10<br>E-11                                                                                                               |
| REVENUE SUMMARY: Revenue Assumptions for 1999 Operating Plan Comparative Summary of General Fund Gross                                                                                                                                                                                                                                                                                                                                           | F-1 to F-25 | F-1                                                                                                                                      |
| Revenues Property Tax Rate-Collection Year 1998 Property Tax Levied in Mills Operating Fund Group Net Revenues                                                                                                                                                                                                                                                                                                                                   |             | F-2<br>F-3<br>F-4<br>F-5                                                                                                                 |
| Major Revenue Sources: Property Taxes Inheritance Tax Local Government Curbservice Fees Recycling Fees Landfill Fees Motor Equipment Charges Income Tax Water Service Charge Sewer Service Charge Off-Street Parking Fees Special Assessments Gasoline Tax Motor Vehicle License Tax Street Cleaning Assessment Note Street Lighting Assessment Note Engineering Bureau Service Charge EDP Service Charge Community Development Grant JTPA Grant | ·           | F-6<br>F-7<br>F-8<br>F-9<br>F-10<br>F-12<br>F-13<br>F-14<br>F-15<br>F-16<br>F-17<br>F-18<br>F-20<br>F-21<br>F-22<br>F-23<br>F-24<br>F-25 |
| EXPENDITURE SUMMARY: Expenditure Assumptions for 1999 Budget Plan Summary of Full-Time Employees Staffing Explanation 1999 General Fund Gross Expenditures Comparative Summary of General Fund Gross                                                                                                                                                                                                                                             | G-1 to G-27 | G-1<br>G-2<br>G-25<br>G-26                                                                                                               |
| Expenditures                                                                                                                                                                                                                                                                                                                                                                                                                                     |             | G-27                                                                                                                                     |
| CIVIL SERVICE: Description of the Department Civil Service CHART: Number of Applications Processed                                                                                                                                                                                                                                                                                                                                               | H-1 to H-6  | H-1<br>H-5                                                                                                                               |
| Compared to Number of Applicants Examined                                                                                                                                                                                                                                                                                                                                                                                                        |             | H-6                                                                                                                                      |