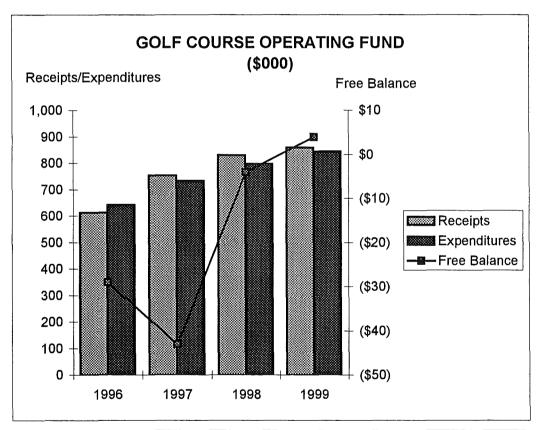

|           |
| EXPENDITURES       | \$642,214 | \$732,579 | \$798,114 | \$844,700 |

GOLF COURSE OPERATING FUND (\$000)

|                          | Actual | Actual | Actual | Budgeted |
|--------------------------|--------|--------|--------|----------|
|                          | 1996   | 1997   | 1998   | 1999     |
| Cash Balance January 1   | \$30   | \$1    | \$22   | \$54     |
| Receipts                 | 613    | 754    | 830    | 860      |
| Available Resources      | \$643  | \$755  | \$852  | \$914    |
| Expenditures             | 642    | 733    | 798    | 845      |
| Encumbrances             | 30     | 65     | 58     | 65       |
| Total Uses               | \$672  | \$798  | \$856  | \$910    |
| Free Balance December 31 | (\$29) | (\$43) | (\$4)  | \$4      |



Major sources of revenue are green fees and golf cart rental. Expenditures include operating and maintaining the Good Park Municipal Golf Course.

| THE AIRPORT             | ACTUAL      | ACTUAL    | ACTUAL    | BUDGETED  |
|-------------------------|-------------|-----------|-----------|-----------|
| OPERATING FUND (55001)  | 1996        | 1997      | 1998      | 1999      |
| Cash Balance January 1  | \$5,884     | \$287     | \$699     | \$31,376  |
| Receipts - 01/01-12/31  | 452,556     | _546,308  | 641,831   | 521,700   |
| Available Resources     | \$458,440   | \$546,595 | \$642,530 | \$553,076 |
| Less Expenditures -     |             |           |           |           |
| 01/01 - 12/31           | 458,153     | 545,896   | 611,154   | 546,240   |
| Cash on Hand as of      |