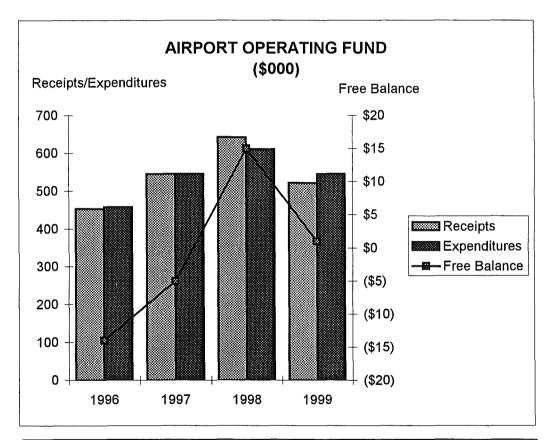

|           |
| FUND EXPENDITURES       | \$458,153 | \$545,896 | \$611,154 | \$546,240 |

AIRPORT OPERATING FUND (\$000)

| _                        | Actual | Actual | Actual | Budgeted |
|--------------------------|--------|--------|--------|----------|
|                          | 1996   | 1997   | 1998   | 1999     |
| Cash Balance January 1   | \$6    | \$1    | \$1    | \$32     |
| Receipts                 | 453    | 546    | 642    | 522      |
| Available Resources      | \$459  | \$547  | \$643  | \$554    |
| Expenditures             | 458    | 546    | 611    | 546      |
| Encumbrances             | 15     | 6      | 17     | 7        |
| Total Uses               | \$473  | \$552  | \$628  | \$553    |
| Free Balance December 31 | (\$14) | (\$5)  | \$15   | \$1      |



Major source of revenue is General Fund subsidy. Other revenues include parking revenues from local football games played at adjacent Rubber Bowl, tie down fees, and land leases. Expenditures include the operation and maintenance of the municipal airport, including runways, fields and lights.

| OFF-STREET PARKING      | ACTUAL      | ACTUAL      | ACTUAL      | BUDGETED    |
|-------------------------|-------------|-------------|-------------|-------------|
| FACILITIES FUND (56003) | 1996        | 1997        | 1998        | 1999        |
| Cash Balance January 1  | \$27,926    | \$215,229   | \$276,604   | \$33,980    |
| Receipts - 01/01-12/31  | 3,484,660   | 3,872,458   | 3,993,898   | 4,325,000   |
| Available Resources     | \$3,512,586 | \$4,087,687 | \$4,270,502 | \$4,358,980 |