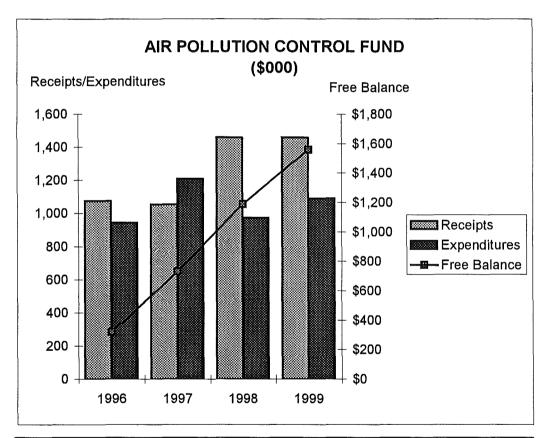

|                                                                                                                                                                                                                                                                                                                                                                                                                                                                                                                                                                                                                           | SECTION     | PAGE NUMBERS                                                                  |
|---------------------------------------------------------------------------------------------------------------------------------------------------------------------------------------------------------------------------------------------------------------------------------------------------------------------------------------------------------------------------------------------------------------------------------------------------------------------------------------------------------------------------------------------------------------------------------------------------------------------------|-------------|-------------------------------------------------------------------------------|
| ELECTED AND APPOINTED OFFICIALS                                                                                                                                                                                                                                                                                                                                                                                                                                                                                                                                                                                           |             | i                                                                             |
| MAYOR'S BUDGET MESSAGE                                                                                                                                                                                                                                                                                                                                                                                                                                                                                                                                                                                                    |             | ii                                                                            |
| PROFILE OF CITY OF AKRON                                                                                                                                                                                                                                                                                                                                                                                                                                                                                                                                                                                                  |             | x                                                                             |
| CITY ADMINISTRATION: Budget Resolution Ordinance to Appropriate Section 86 of the Charter of The City of Akron Operating Budget Process Financial Structure and Primary Operations 1999 Budget Calendar                                                                                                                                                                                                                                                                                                                                                                                                                   | A-1 to A-13 | A-1<br>A-2<br>A-8<br>A-9<br>A-11<br>A-13                                      |
| GOALS: Description of Goals for the City of Akron Fiscal Performance Goals                                                                                                                                                                                                                                                                                                                                                                                                                                                                                                                                                | B-1 to B-4  | B-1<br>B-2                                                                    |
| CHARTS AND TABLES:  Major Revenue Categories Major Expenditure Categories 1999 Appropriated Funds General Fund Expenditures by Type General Fund Revenues by Source Historical Analysis of Gross Expenditures Analysis of Net Expenditures Analysis of 1999 Budgeted Gross Revenues Analysis of 1999 Budgeted Net Revenues Summary of Appropriated Funds Comparative Statement of Transactions and Balances                                                                                                                                                                                                               | C-1 to C-59 | C-1<br>C-2<br>C-3<br>C-4<br>C-5<br>C-6<br>C-7<br>C-8<br>C-9<br>C-10           |
| DEBT SERVICE:  Description of Debt Service Table 1 - Debt Table 2 - General Obligation Bonds - Inside Table 3 - General Obligation Bonds - Outside Table 4 - Waterworks Bonds Table 5 - Sewer Bonds Table 6 - Special Assessment Bonds Table 7 - Bond Anticipatory G.O. Notes Table 8 - Tax Increment Bonds Table 9 - Nontax Revenue Economic Development Bonds Table 10 - Sources & Uses of Funds Table 11 - Comparative and Estimated Receipts, Expenditures and Balances General Bond Retirement Fund Table 12 - Comparative and Estimated Receipts, Expenditures and Balances Special Assessment Bond Retirement Fund | D-1 to D-15 | D-1<br>D-3<br>D-5<br>D-6<br>D-7<br>D-8<br>D-9<br>D-10<br>D-11<br>D-12<br>D-13 |