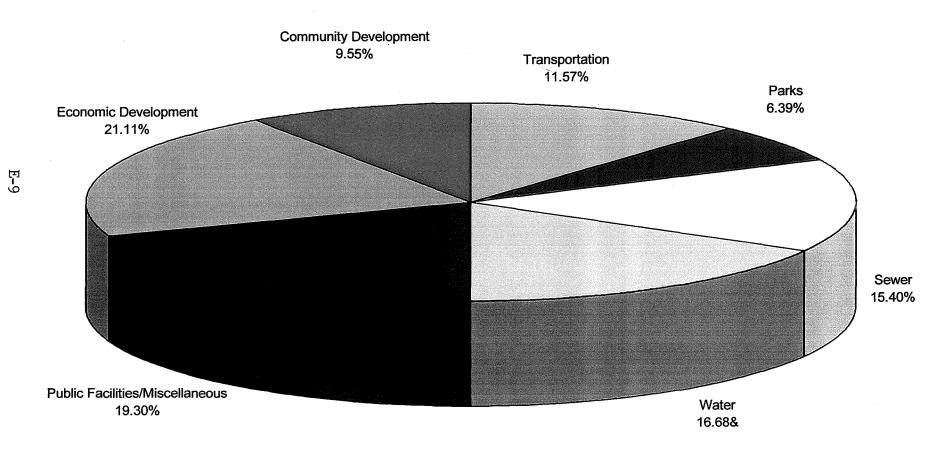

|                                                                                                                                                                                                                                                                                                                                                                                                                                                  | SECTION     | PAGE NUMBERS                                                                                                                             |
|--------------------------------------------------------------------------------------------------------------------------------------------------------------------------------------------------------------------------------------------------------------------------------------------------------------------------------------------------------------------------------------------------------------------------------------------------|-------------|------------------------------------------------------------------------------------------------------------------------------------------|
| CAPITAL BUDGET  Description of Capital Investment and Community Development Program CHART: Expenditures 1999 Revenues by Source CHART: Revenues by Source                                                                                                                                                                                                                                                                                        | E-1 to E-11 | E-1<br>E-9<br>E-10<br>E-11                                                                                                               |
| REVENUE SUMMARY: Revenue Assumptions for 1999 Operating Plan Comparative Summary of General Fund Gross                                                                                                                                                                                                                                                                                                                                           | F-1 to F-25 | F-1                                                                                                                                      |
| Revenues Property Tax Rate-Collection Year 1998 Property Tax Levied in Mills Operating Fund Group Net Revenues                                                                                                                                                                                                                                                                                                                                   |             | F-2<br>F-3<br>F-4<br>F-5                                                                                                                 |
| Major Revenue Sources: Property Taxes Inheritance Tax Local Government Curbservice Fees Recycling Fees Landfill Fees Motor Equipment Charges Income Tax Water Service Charge Sewer Service Charge Off-Street Parking Fees Special Assessments Gasoline Tax Motor Vehicle License Tax Street Cleaning Assessment Note Street Lighting Assessment Note Engineering Bureau Service Charge EDP Service Charge Community Development Grant JTPA Grant | ·           | F-6<br>F-7<br>F-8<br>F-9<br>F-10<br>F-12<br>F-13<br>F-14<br>F-15<br>F-16<br>F-17<br>F-18<br>F-20<br>F-21<br>F-22<br>F-23<br>F-24<br>F-25 |
| EXPENDITURE SUMMARY: Expenditure Assumptions for 1999 Budget Plan Summary of Full-Time Employees Staffing Explanation 1999 General Fund Gross Expenditures Comparative Summary of General Fund Gross                                                                                                                                                                                                                                             | G-1 to G-27 | G-1<br>G-2<br>G-25<br>G-26                                                                                                               |
| Expenditures                                                                                                                                                                                                                                                                                                                                                                                                                                     |             | G-27                                                                                                                                     |
| CIVIL SERVICE: Description of the Department Civil Service CHART: Number of Applications Processed                                                                                                                                                                                                                                                                                                                                               | H-1 to H-6  | H-1<br>H-5                                                                                                                               |
| Compared to Number of Applicants Examined                                                                                                                                                                                                                                                                                                                                                                                                        |             | H-6                                                                                                                                      |