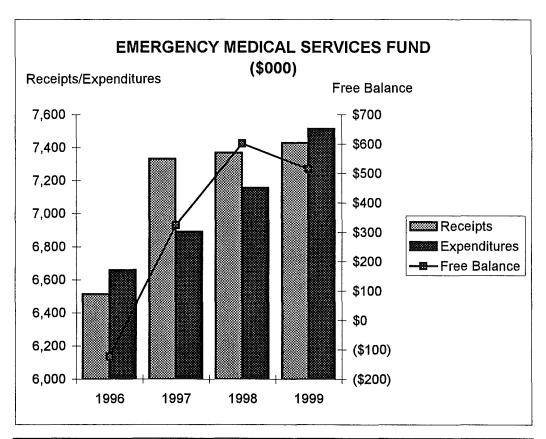

|                                                                                                                                                                                                                                                                                                                                                                                                                                                                                                                                                                                                                           | SECTION     | PAGE NUMBERS                                                                  |
|---------------------------------------------------------------------------------------------------------------------------------------------------------------------------------------------------------------------------------------------------------------------------------------------------------------------------------------------------------------------------------------------------------------------------------------------------------------------------------------------------------------------------------------------------------------------------------------------------------------------------|-------------|-------------------------------------------------------------------------------|
| ELECTED AND APPOINTED OFFICIALS                                                                                                                                                                                                                                                                                                                                                                                                                                                                                                                                                                                           |             | i                                                                             |
| MAYOR'S BUDGET MESSAGE                                                                                                                                                                                                                                                                                                                                                                                                                                                                                                                                                                                                    |             | ii                                                                            |
| PROFILE OF CITY OF AKRON                                                                                                                                                                                                                                                                                                                                                                                                                                                                                                                                                                                                  |             | x                                                                             |
| CITY ADMINISTRATION: Budget Resolution Ordinance to Appropriate Section 86 of the Charter of The City of Akron Operating Budget Process Financial Structure and Primary Operations 1999 Budget Calendar                                                                                                                                                                                                                                                                                                                                                                                                                   | A-1 to A-13 | A-1<br>A-2<br>A-8<br>A-9<br>A-11<br>A-13                                      |
| GOALS: Description of Goals for the City of Akron Fiscal Performance Goals                                                                                                                                                                                                                                                                                                                                                                                                                                                                                                                                                | B-1 to B-4  | B-1<br>B-2                                                                    |
| CHARTS AND TABLES:  Major Revenue Categories Major Expenditure Categories 1999 Appropriated Funds General Fund Expenditures by Type General Fund Revenues by Source Historical Analysis of Gross Expenditures Analysis of Net Expenditures Analysis of 1999 Budgeted Gross Revenues Analysis of 1999 Budgeted Net Revenues Summary of Appropriated Funds Comparative Statement of Transactions and Balances                                                                                                                                                                                                               | C-1 to C-59 | C-1<br>C-2<br>C-3<br>C-4<br>C-5<br>C-6<br>C-7<br>C-8<br>C-9<br>C-10           |
| DEBT SERVICE:  Description of Debt Service Table 1 - Debt Table 2 - General Obligation Bonds - Inside Table 3 - General Obligation Bonds - Outside Table 4 - Waterworks Bonds Table 5 - Sewer Bonds Table 6 - Special Assessment Bonds Table 7 - Bond Anticipatory G.O. Notes Table 8 - Tax Increment Bonds Table 9 - Nontax Revenue Economic Development Bonds Table 10 - Sources & Uses of Funds Table 11 - Comparative and Estimated Receipts, Expenditures and Balances General Bond Retirement Fund Table 12 - Comparative and Estimated Receipts, Expenditures and Balances Special Assessment Bond Retirement Fund | D-1 to D-15 | D-1<br>D-3<br>D-5<br>D-6<br>D-7<br>D-8<br>D-9<br>D-10<br>D-11<br>D-12<br>D-13 |