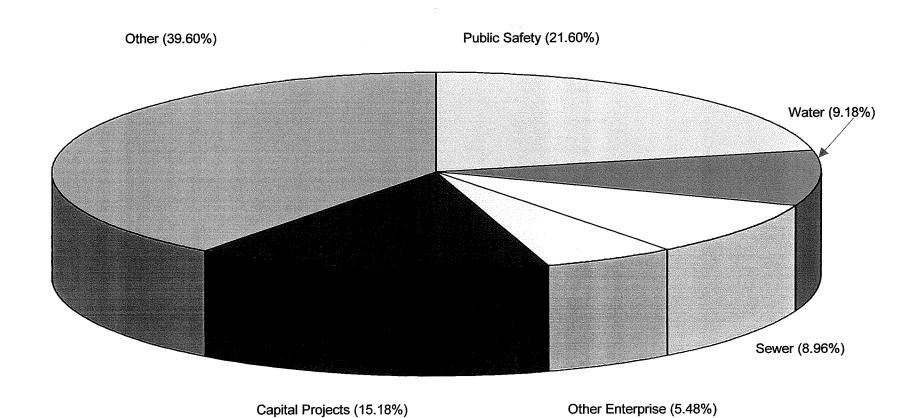

|

# CITY OF AKRON NET EXPENDITURES 1999 BUDGET \$377,663,220



|  | /