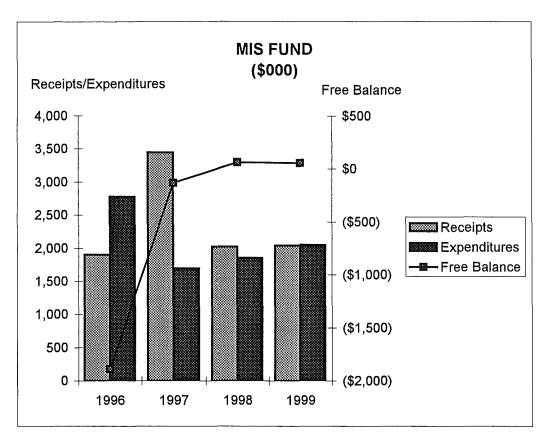

|                                                                                                                                                                                                                                                                                                                                                                                                                                                  | SECTION     | PAGE NUMBERS                                                                                                                             |
|--------------------------------------------------------------------------------------------------------------------------------------------------------------------------------------------------------------------------------------------------------------------------------------------------------------------------------------------------------------------------------------------------------------------------------------------------|-------------|------------------------------------------------------------------------------------------------------------------------------------------|
| CAPITAL BUDGET  Description of Capital Investment and Community Development Program CHART: Expenditures 1999 Revenues by Source CHART: Revenues by Source                                                                                                                                                                                                                                                                                        | E-1 to E-11 | E-1<br>E-9<br>E-10<br>E-11                                                                                                               |
| REVENUE SUMMARY: Revenue Assumptions for 1999 Operating Plan Comparative Summary of General Fund Gross                                                                                                                                                                                                                                                                                                                                           | F-1 to F-25 | F-1                                                                                                                                      |
| Revenues Property Tax Rate-Collection Year 1998 Property Tax Levied in Mills Operating Fund Group Net Revenues                                                                                                                                                                                                                                                                                                                                   |             | F-2<br>F-3<br>F-4<br>F-5                                                                                                                 |
| Major Revenue Sources: Property Taxes Inheritance Tax Local Government Curbservice Fees Recycling Fees Landfill Fees Motor Equipment Charges Income Tax Water Service Charge Sewer Service Charge Off-Street Parking Fees Special Assessments Gasoline Tax Motor Vehicle License Tax Street Cleaning Assessment Note Street Lighting Assessment Note Engineering Bureau Service Charge EDP Service Charge Community Development Grant JTPA Grant | ·           | F-6<br>F-7<br>F-8<br>F-9<br>F-10<br>F-12<br>F-13<br>F-14<br>F-15<br>F-16<br>F-17<br>F-18<br>F-20<br>F-21<br>F-22<br>F-23<br>F-24<br>F-25 |
| EXPENDITURE SUMMARY: Expenditure Assumptions for 1999 Budget Plan Summary of Full-Time Employees Staffing Explanation 1999 General Fund Gross Expenditures Comparative Summary of General Fund Gross                                                                                                                                                                                                                                             | G-1 to G-27 | G-1<br>G-2<br>G-25<br>G-26                                                                                                               |
| Expenditures                                                                                                                                                                                                                                                                                                                                                                                                                                     |             | G-27                                                                                                                                     |
| CIVIL SERVICE: Description of the Department Civil Service CHART: Number of Applications Processed                                                                                                                                                                                                                                                                                                                                               | H-1 to H-6  | H-1<br>H-5                                                                                                                               |
| Compared to Number of Applicants Examined                                                                                                                                                                                                                                                                                                                                                                                                        |             | H-6                                                                                                                                      |