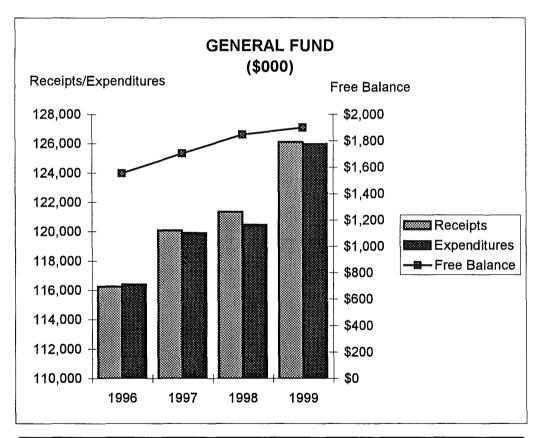

|                                                                                                                                                                                                                                                                                                                                                                                                                                                                                                                                                                                                                           | SECTION     | PAGE NUMBERS                                                                  |
|---------------------------------------------------------------------------------------------------------------------------------------------------------------------------------------------------------------------------------------------------------------------------------------------------------------------------------------------------------------------------------------------------------------------------------------------------------------------------------------------------------------------------------------------------------------------------------------------------------------------------|-------------|-------------------------------------------------------------------------------|
| ELECTED AND APPOINTED OFFICIALS                                                                                                                                                                                                                                                                                                                                                                                                                                                                                                                                                                                           |             | i                                                                             |
| MAYOR'S BUDGET MESSAGE                                                                                                                                                                                                                                                                                                                                                                                                                                                                                                                                                                                                    |             | ii                                                                            |
| PROFILE OF CITY OF AKRON                                                                                                                                                                                                                                                                                                                                                                                                                                                                                                                                                                                                  |             | x                                                                             |
| CITY ADMINISTRATION: Budget Resolution Ordinance to Appropriate Section 86 of the Charter of The City of Akron Operating Budget Process Financial Structure and Primary Operations 1999 Budget Calendar                                                                                                                                                                                                                                                                                                                                                                                                                   | A-1 to A-13 | A-1<br>A-2<br>A-8<br>A-9<br>A-11<br>A-13                                      |
| GOALS: Description of Goals for the City of Akron Fiscal Performance Goals                                                                                                                                                                                                                                                                                                                                                                                                                                                                                                                                                | B-1 to B-4  | B-1<br>B-2                                                                    |
| CHARTS AND TABLES:  Major Revenue Categories Major Expenditure Categories 1999 Appropriated Funds General Fund Expenditures by Type General Fund Revenues by Source Historical Analysis of Gross Expenditures Analysis of Net Expenditures Analysis of 1999 Budgeted Gross Revenues Analysis of 1999 Budgeted Net Revenues Summary of Appropriated Funds Comparative Statement of Transactions and Balances                                                                                                                                                                                                               | C-1 to C-59 | C-1<br>C-2<br>C-3<br>C-4<br>C-5<br>C-6<br>C-7<br>C-8<br>C-9<br>C-10           |
| DEBT SERVICE:  Description of Debt Service Table 1 - Debt Table 2 - General Obligation Bonds - Inside Table 3 - General Obligation Bonds - Outside Table 4 - Waterworks Bonds Table 5 - Sewer Bonds Table 6 - Special Assessment Bonds Table 7 - Bond Anticipatory G.O. Notes Table 8 - Tax Increment Bonds Table 9 - Nontax Revenue Economic Development Bonds Table 10 - Sources & Uses of Funds Table 11 - Comparative and Estimated Receipts, Expenditures and Balances General Bond Retirement Fund Table 12 - Comparative and Estimated Receipts, Expenditures and Balances Special Assessment Bond Retirement Fund | D-1 to D-15 | D-1<br>D-3<br>D-5<br>D-6<br>D-7<br>D-8<br>D-9<br>D-10<br>D-11<br>D-12<br>D-13 |