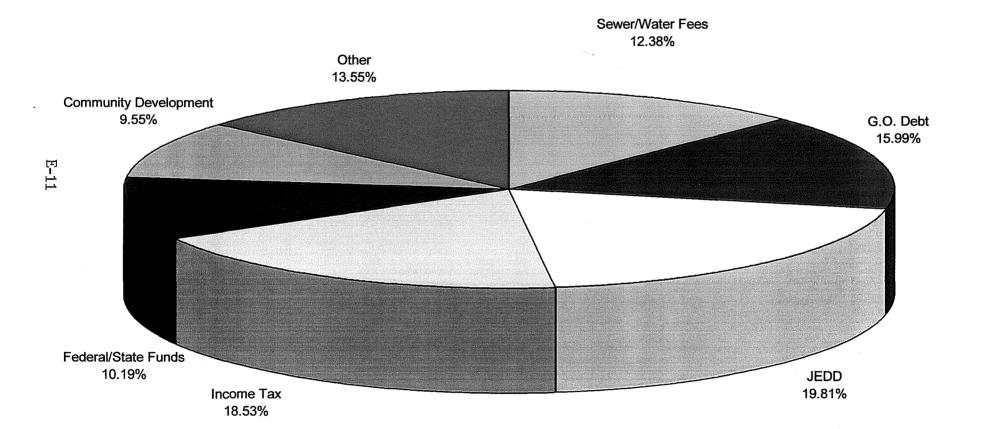

|                                                                                                                                                                                                                                                                                                                                                                                                                                                  | SECTION     | PAGE NUMBERS                                                                                                                             |
|--------------------------------------------------------------------------------------------------------------------------------------------------------------------------------------------------------------------------------------------------------------------------------------------------------------------------------------------------------------------------------------------------------------------------------------------------|-------------|------------------------------------------------------------------------------------------------------------------------------------------|
| CAPITAL BUDGET  Description of Capital Investment and Community Development Program CHART: Expenditures 1999 Revenues by Source CHART: Revenues by Source                                                                                                                                                                                                                                                                                        | E-1 to E-11 | E-1<br>E-9<br>E-10<br>E-11                                                                                                               |
| REVENUE SUMMARY: Revenue Assumptions for 1999 Operating Plan Comparative Summary of General Fund Gross                                                                                                                                                                                                                                                                                                                                           | F-1 to F-25 | F-1                                                                                                                                      |
| Revenues Property Tax Rate-Collection Year 1998 Property Tax Levied in Mills Operating Fund Group Net Revenues                                                                                                                                                                                                                                                                                                                                   |             | F-2<br>F-3<br>F-4<br>F-5                                                                                                                 |
| Major Revenue Sources: Property Taxes Inheritance Tax Local Government Curbservice Fees Recycling Fees Landfill Fees Motor Equipment Charges Income Tax Water Service Charge Sewer Service Charge Off-Street Parking Fees Special Assessments Gasoline Tax Motor Vehicle License Tax Street Cleaning Assessment Note Street Lighting Assessment Note Engineering Bureau Service Charge EDP Service Charge Community Development Grant JTPA Grant | ·           | F-6<br>F-7<br>F-8<br>F-9<br>F-10<br>F-12<br>F-13<br>F-14<br>F-15<br>F-16<br>F-17<br>F-18<br>F-20<br>F-21<br>F-22<br>F-23<br>F-24<br>F-25 |
| EXPENDITURE SUMMARY: Expenditure Assumptions for 1999 Budget Plan Summary of Full-Time Employees Staffing Explanation 1999 General Fund Gross Expenditures Comparative Summary of General Fund Gross                                                                                                                                                                                                                                             | G-1 to G-27 | G-1<br>G-2<br>G-25<br>G-26                                                                                                               |
| Expenditures                                                                                                                                                                                                                                                                                                                                                                                                                                     |             | G-27                                                                                                                                     |
| CIVIL SERVICE: Description of the Department Civil Service CHART: Number of Applications Processed                                                                                                                                                                                                                                                                                                                                               | H-1 to H-6  | H-1<br>H-5                                                                                                                               |
| Compared to Number of Applicants Examined                                                                                                                                                                                                                                                                                                                                                                                                        |             | H-6                                                                                                                                      |