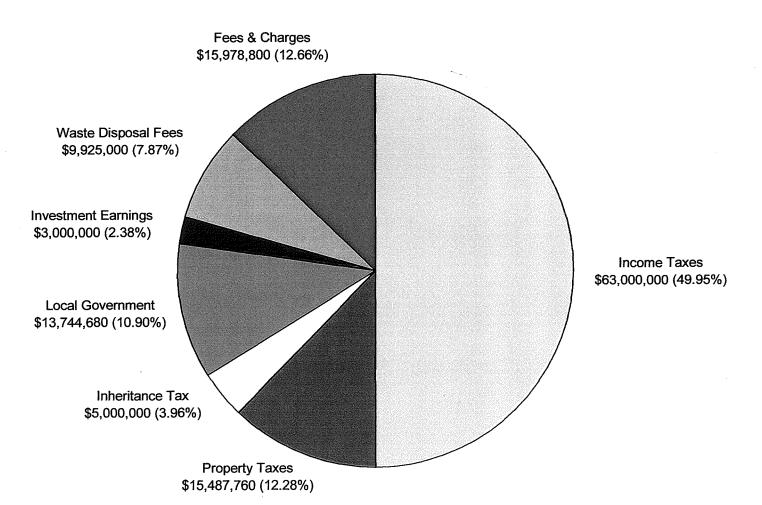

|                                                                                                                                                                                                                                                                                                                                                                                                                                                                                                                                                                                                                           | SECTION     | PAGE NUMBERS                                                                  |
|---------------------------------------------------------------------------------------------------------------------------------------------------------------------------------------------------------------------------------------------------------------------------------------------------------------------------------------------------------------------------------------------------------------------------------------------------------------------------------------------------------------------------------------------------------------------------------------------------------------------------|-------------|-------------------------------------------------------------------------------|
| ELECTED AND APPOINTED OFFICIALS                                                                                                                                                                                                                                                                                                                                                                                                                                                                                                                                                                                           |             | i                                                                             |
| MAYOR'S BUDGET MESSAGE                                                                                                                                                                                                                                                                                                                                                                                                                                                                                                                                                                                                    |             | ii                                                                            |
| PROFILE OF CITY OF AKRON                                                                                                                                                                                                                                                                                                                                                                                                                                                                                                                                                                                                  |             | x                                                                             |
| CITY ADMINISTRATION: Budget Resolution Ordinance to Appropriate Section 86 of the Charter of The City of Akron Operating Budget Process Financial Structure and Primary Operations 1999 Budget Calendar                                                                                                                                                                                                                                                                                                                                                                                                                   | A-1 to A-13 | A-1<br>A-2<br>A-8<br>A-9<br>A-11<br>A-13                                      |
| GOALS: Description of Goals for the City of Akron Fiscal Performance Goals                                                                                                                                                                                                                                                                                                                                                                                                                                                                                                                                                | B-1 to B-4  | B-1<br>B-2                                                                    |
| CHARTS AND TABLES:  Major Revenue Categories Major Expenditure Categories 1999 Appropriated Funds General Fund Expenditures by Type General Fund Revenues by Source Historical Analysis of Gross Expenditures Analysis of Net Expenditures Analysis of 1999 Budgeted Gross Revenues Analysis of 1999 Budgeted Net Revenues Summary of Appropriated Funds Comparative Statement of Transactions and Balances                                                                                                                                                                                                               | C-1 to C-59 | C-1<br>C-2<br>C-3<br>C-4<br>C-5<br>C-6<br>C-7<br>C-8<br>C-9<br>C-10           |
| DEBT SERVICE:  Description of Debt Service Table 1 - Debt Table 2 - General Obligation Bonds - Inside Table 3 - General Obligation Bonds - Outside Table 4 - Waterworks Bonds Table 5 - Sewer Bonds Table 6 - Special Assessment Bonds Table 7 - Bond Anticipatory G.O. Notes Table 8 - Tax Increment Bonds Table 9 - Nontax Revenue Economic Development Bonds Table 10 - Sources & Uses of Funds Table 11 - Comparative and Estimated Receipts, Expenditures and Balances General Bond Retirement Fund Table 12 - Comparative and Estimated Receipts, Expenditures and Balances Special Assessment Bond Retirement Fund | D-1 to D-15 | D-1<br>D-3<br>D-5<br>D-6<br>D-7<br>D-8<br>D-9<br>D-10<br>D-11<br>D-12<br>D-13 |