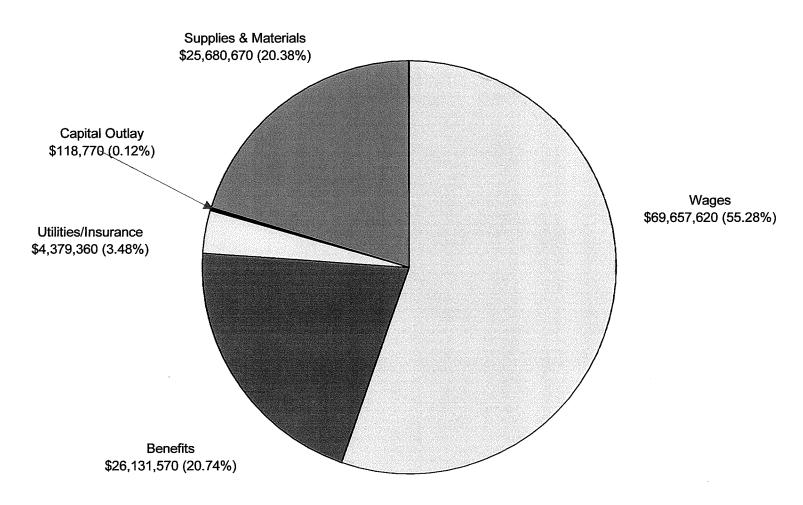

|                                                                                                                                                                                                                                                                                                                                                                                                                                                                                                                                                                                                                           | SECTION     | PAGE NUMBERS                                                                  |
|---------------------------------------------------------------------------------------------------------------------------------------------------------------------------------------------------------------------------------------------------------------------------------------------------------------------------------------------------------------------------------------------------------------------------------------------------------------------------------------------------------------------------------------------------------------------------------------------------------------------------|-------------|-------------------------------------------------------------------------------|
| ELECTED AND APPOINTED OFFICIALS                                                                                                                                                                                                                                                                                                                                                                                                                                                                                                                                                                                           |             | i                                                                             |
| MAYOR'S BUDGET MESSAGE                                                                                                                                                                                                                                                                                                                                                                                                                                                                                                                                                                                                    |             | ii                                                                            |
| PROFILE OF CITY OF AKRON                                                                                                                                                                                                                                                                                                                                                                                                                                                                                                                                                                                                  |             | x                                                                             |
| CITY ADMINISTRATION: Budget Resolution Ordinance to Appropriate Section 86 of the Charter of The City of Akron Operating Budget Process Financial Structure and Primary Operations 1999 Budget Calendar                                                                                                                                                                                                                                                                                                                                                                                                                   | A-1 to A-13 | A-1<br>A-2<br>A-8<br>A-9<br>A-11<br>A-13                                      |
| GOALS: Description of Goals for the City of Akron Fiscal Performance Goals                                                                                                                                                                                                                                                                                                                                                                                                                                                                                                                                                | B-1 to B-4  | B-1<br>B-2                                                                    |
| CHARTS AND TABLES:  Major Revenue Categories Major Expenditure Categories 1999 Appropriated Funds General Fund Expenditures by Type General Fund Revenues by Source Historical Analysis of Gross Expenditures Analysis of Net Expenditures Analysis of 1999 Budgeted Gross Revenues Analysis of 1999 Budgeted Net Revenues Summary of Appropriated Funds Comparative Statement of Transactions and Balances                                                                                                                                                                                                               | C-1 to C-59 | C-1<br>C-2<br>C-3<br>C-4<br>C-5<br>C-6<br>C-7<br>C-8<br>C-9<br>C-10           |
| DEBT SERVICE:  Description of Debt Service Table 1 - Debt Table 2 - General Obligation Bonds - Inside Table 3 - General Obligation Bonds - Outside Table 4 - Waterworks Bonds Table 5 - Sewer Bonds Table 6 - Special Assessment Bonds Table 7 - Bond Anticipatory G.O. Notes Table 8 - Tax Increment Bonds Table 9 - Nontax Revenue Economic Development Bonds Table 10 - Sources & Uses of Funds Table 11 - Comparative and Estimated Receipts, Expenditures and Balances General Bond Retirement Fund Table 12 - Comparative and Estimated Receipts, Expenditures and Balances Special Assessment Bond Retirement Fund | D-1 to D-15 | D-1<br>D-3<br>D-5<br>D-6<br>D-7<br>D-8<br>D-9<br>D-10<br>D-11<br>D-12<br>D-13 |