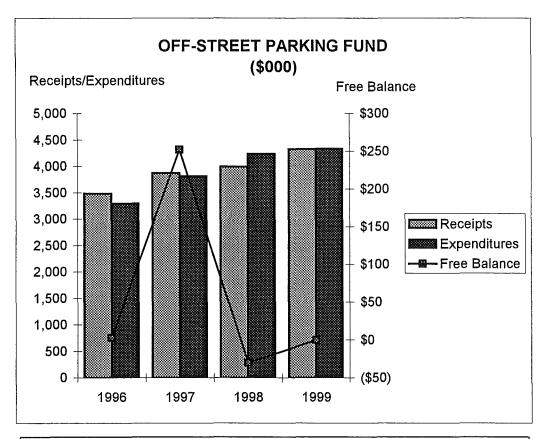

STREET PARKING FUND (\$000)

|                          | Actual  | Actual  | Actual  | Budgeted |
|--------------------------|---------|---------|---------|----------|
|                          | 1996    | 1997    | 1998    | 1999     |
|                          | 440     |         | ham c   |          |
| Cash Balance January 1   | \$28    | \$215   | \$276   | \$34     |
| Receipts                 | 3,484   | _3,872  | 3,994   | 4,325    |
| Available Resources      | \$3,512 | \$4,087 | \$4,270 | \$4,359  |
| Expenditures             | 3,297   | 3,811   | 4,236   | 4,335    |
| Encumbrances             | 212     | 24      | 64      | 24       |
| Total Uses               | \$3,509 | \$3,835 | \$4,300 | \$4,359  |
| Free Balance December 31 | \$3     | \$252   | (\$30)  | \$0      |



Major source of revenue is monthly and daily parking fees at 6 existing parking decks and various surface lots. Expenditures include operation, maintenance, and a portion of debt service on the decks.

| THE MOTOR VEHICLE       | ACTUAL