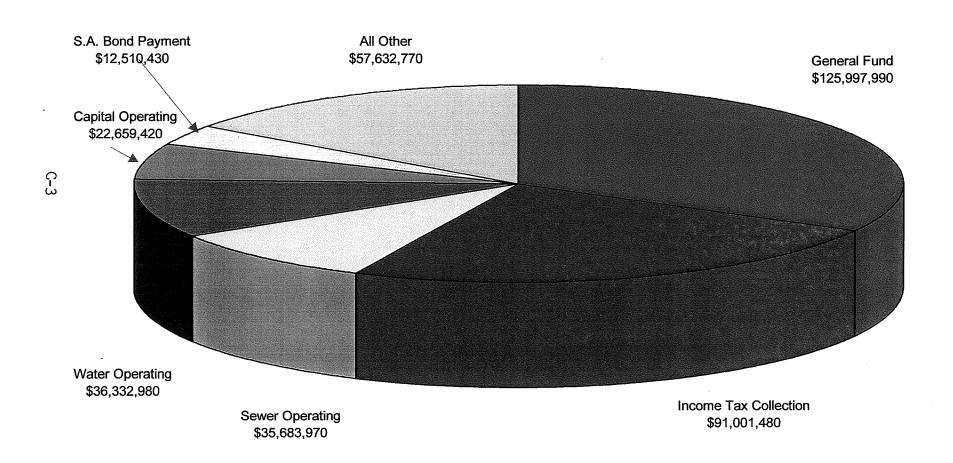

|

# CITY OF AKRON 1999 APPROPRIATED FUNDS TOTAL \$381,819,040



|  | generation in the control of the con |
|--|------------------------------------------------------------------------------------------------------------------------------------------------------------------------------------------------------------------------------------------------------------------------------------------------------------------------------------------------------------------------------------------------------------------------------------------------------------------------------------------------------------------------------------------------------------------------------------------------------------------------------------------------------------------------------------------------------------------------------------------------------------------------------