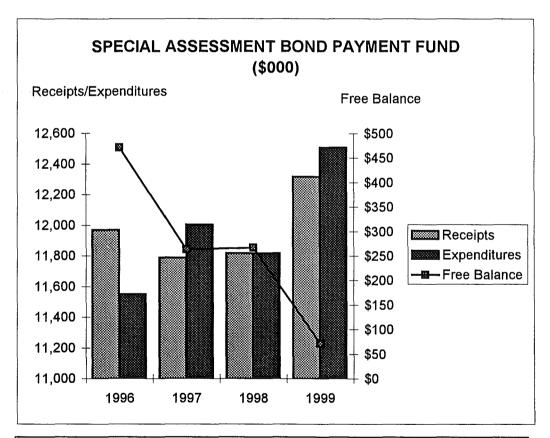

|                                                                                                                                                                                                                                                                                                                                                                                                                                                                                                                                                                                                                           | SECTION     | PAGE NUMBERS                                                                  |
|---------------------------------------------------------------------------------------------------------------------------------------------------------------------------------------------------------------------------------------------------------------------------------------------------------------------------------------------------------------------------------------------------------------------------------------------------------------------------------------------------------------------------------------------------------------------------------------------------------------------------|-------------|-------------------------------------------------------------------------------|
| ELECTED AND APPOINTED OFFICIALS                                                                                                                                                                                                                                                                                                                                                                                                                                                                                                                                                                                           |             | i                                                                             |
| MAYOR'S BUDGET MESSAGE                                                                                                                                                                                                                                                                                                                                                                                                                                                                                                                                                                                                    |             | ii                                                                            |
| PROFILE OF CITY OF AKRON                                                                                                                                                                                                                                                                                                                                                                                                                                                                                                                                                                                                  |             | x                                                                             |
| CITY ADMINISTRATION: Budget Resolution Ordinance to Appropriate Section 86 of the Charter of The City of Akron Operating Budget Process Financial Structure and Primary Operations 1999 Budget Calendar                                                                                                                                                                                                                                                                                                                                                                                                                   | A-1 to A-13 | A-1<br>A-2<br>A-8<br>A-9<br>A-11<br>A-13                                      |
| GOALS: Description of Goals for the City of Akron Fiscal Performance Goals                                                                                                                                                                                                                                                                                                                                                                                                                                                                                                                                                | B-1 to B-4  | B-1<br>B-2                                                                    |
| CHARTS AND TABLES:  Major Revenue Categories Major Expenditure Categories 1999 Appropriated Funds General Fund Expenditures by Type General Fund Revenues by Source Historical Analysis of Gross Expenditures Analysis of Net Expenditures Analysis of 1999 Budgeted Gross Revenues Analysis of 1999 Budgeted Net Revenues Summary of Appropriated Funds Comparative Statement of Transactions and Balances                                                                                                                                                                                                               | C-1 to C-59 | C-1<br>C-2<br>C-3<br>C-4<br>C-5<br>C-6<br>C-7<br>C-8<br>C-9<br>C-10           |
| DEBT SERVICE:  Description of Debt Service Table 1 - Debt Table 2 - General Obligation Bonds - Inside Table 3 - General Obligation Bonds - Outside Table 4 - Waterworks Bonds Table 5 - Sewer Bonds Table 6 - Special Assessment Bonds Table 7 - Bond Anticipatory G.O. Notes Table 8 - Tax Increment Bonds Table 9 - Nontax Revenue Economic Development Bonds Table 10 - Sources & Uses of Funds Table 11 - Comparative and Estimated Receipts, Expenditures and Balances General Bond Retirement Fund Table 12 - Comparative and Estimated Receipts, Expenditures and Balances Special Assessment Bond Retirement Fund | D-1 to D-15 | D-1<br>D-3<br>D-5<br>D-6<br>D-7<br>D-8<br>D-9<br>D-10<br>D-11<br>D-12<br>D-13 |