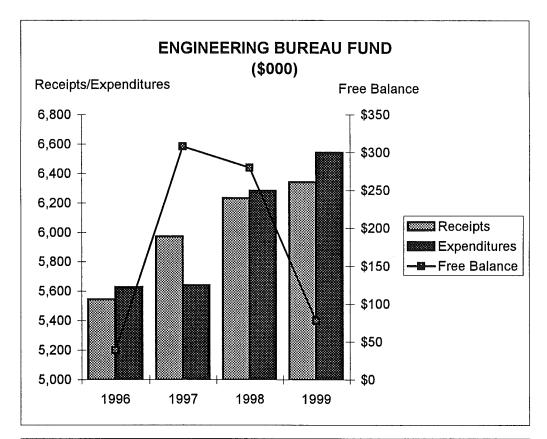

|                                                                                                                                                                                                                                                                                                                                                                                                                                                  | SECTION     | PAGE NUMBERS                                                                                                                             |
|--------------------------------------------------------------------------------------------------------------------------------------------------------------------------------------------------------------------------------------------------------------------------------------------------------------------------------------------------------------------------------------------------------------------------------------------------|-------------|------------------------------------------------------------------------------------------------------------------------------------------|
| CAPITAL BUDGET  Description of Capital Investment and Community Development Program CHART: Expenditures 1999 Revenues by Source CHART: Revenues by Source                                                                                                                                                                                                                                                                                        | E-1 to E-11 | E-1<br>E-9<br>E-10<br>E-11                                                                                                               |
| REVENUE SUMMARY: Revenue Assumptions for 1999 Operating Plan Comparative Summary of General Fund Gross                                                                                                                                                                                                                                                                                                                                           | F-1 to F-25 | F-1                                                                                                                                      |
| Revenues Property Tax Rate-Collection Year 1998 Property Tax Levied in Mills Operating Fund Group Net Revenues                                                                                                                                                                                                                                                                                                                                   |             | F-2<br>F-3<br>F-4<br>F-5                                                                                                                 |
| Major Revenue Sources: Property Taxes Inheritance Tax Local Government Curbservice Fees Recycling Fees Landfill Fees Motor Equipment Charges Income Tax Water Service Charge Sewer Service Charge Off-Street Parking Fees Special Assessments Gasoline Tax Motor Vehicle License Tax Street Cleaning Assessment Note Street Lighting Assessment Note Engineering Bureau Service Charge EDP Service Charge Community Development Grant JTPA Grant | ·           | F-6<br>F-7<br>F-8<br>F-9<br>F-10<br>F-12<br>F-13<br>F-14<br>F-15<br>F-16<br>F-17<br>F-18<br>F-20<br>F-21<br>F-22<br>F-23<br>F-24<br>F-25 |
| EXPENDITURE SUMMARY: Expenditure Assumptions for 1999 Budget Plan Summary of Full-Time Employees Staffing Explanation 1999 General Fund Gross Expenditures Comparative Summary of General Fund Gross                                                                                                                                                                                                                                             | G-1 to G-27 | G-1<br>G-2<br>G-25<br>G-26                                                                                                               |
| Expenditures                                                                                                                                                                                                                                                                                                                                                                                                                                     |             | G-27                                                                                                                                     |
| CIVIL SERVICE: Description of the Department Civil Service CHART: Number of Applications Processed                                                                                                                                                                                                                                                                                                                                               | H-1 to H-6  | H-1<br>H-5                                                                                                                               |
| Compared to Number of Applicants Examined                                                                                                                                                                                                                                                                                                                                                                                                        |             | H-6                                                                                                                                      |