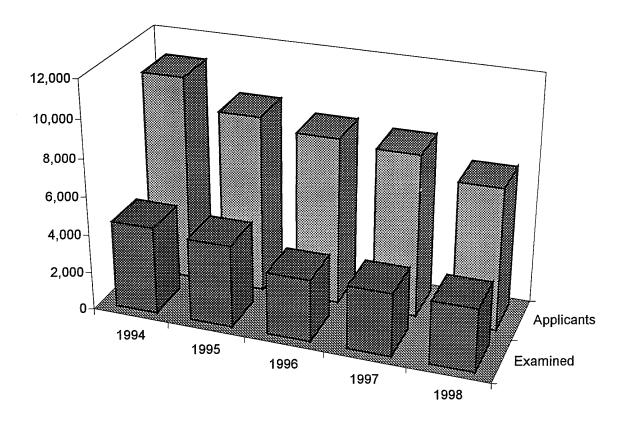

|                                                                                                                                                                                                                                                                                                                                                                                                                                                  | SECTION     | PAGE NUMBERS                                                                                                                             |
|--------------------------------------------------------------------------------------------------------------------------------------------------------------------------------------------------------------------------------------------------------------------------------------------------------------------------------------------------------------------------------------------------------------------------------------------------|-------------|------------------------------------------------------------------------------------------------------------------------------------------|
| CAPITAL BUDGET  Description of Capital Investment and Community Development Program CHART: Expenditures 1999 Revenues by Source CHART: Revenues by Source                                                                                                                                                                                                                                                                                        | E-1 to E-11 | E-1<br>E-9<br>E-10<br>E-11                                                                                                               |
| REVENUE SUMMARY: Revenue Assumptions for 1999 Operating Plan Comparative Summary of General Fund Gross                                                                                                                                                                                                                                                                                                                                           | F-1 to F-25 | F-1                                                                                                                                      |
| Revenues Property Tax Rate-Collection Year 1998 Property Tax Levied in Mills Operating Fund Group Net Revenues                                                                                                                                                                                                                                                                                                                                   |             | F-2<br>F-3<br>F-4<br>F-5                                                                                                                 |
| Major Revenue Sources: Property Taxes Inheritance Tax Local Government Curbservice Fees Recycling Fees Landfill Fees Motor Equipment Charges Income Tax Water Service Charge Sewer Service Charge Off-Street Parking Fees Special Assessments Gasoline Tax Motor Vehicle License Tax Street Cleaning Assessment Note Street Lighting Assessment Note Engineering Bureau Service Charge EDP Service Charge Community Development Grant JTPA Grant | ·           | F-6<br>F-7<br>F-8<br>F-9<br>F-10<br>F-12<br>F-13<br>F-14<br>F-15<br>F-16<br>F-17<br>F-18<br>F-20<br>F-21<br>F-22<br>F-23<br>F-24<br>F-25 |
| EXPENDITURE SUMMARY: Expenditure Assumptions for 1999 Budget Plan Summary of Full-Time Employees Staffing Explanation 1999 General Fund Gross Expenditures Comparative Summary of General Fund Gross                                                                                                                                                                                                                                             | G-1 to G-27 | G-1<br>G-2<br>G-25<br>G-26                                                                                                               |
| Expenditures                                                                                                                                                                                                                                                                                                                                                                                                                                     |             | G-27                                                                                                                                     |
| CIVIL SERVICE: Description of the Department Civil Service CHART: Number of Applications Processed                                                                                                                                                                                                                                                                                                                                               | H-1 to H-6  | H-1<br>H-5                                                                                                                               |
| Compared to Number of Applicants Examined                                                                                                                                                                                                                                                                                                                                                                                                        |             | H-6                                                                                                                                      |