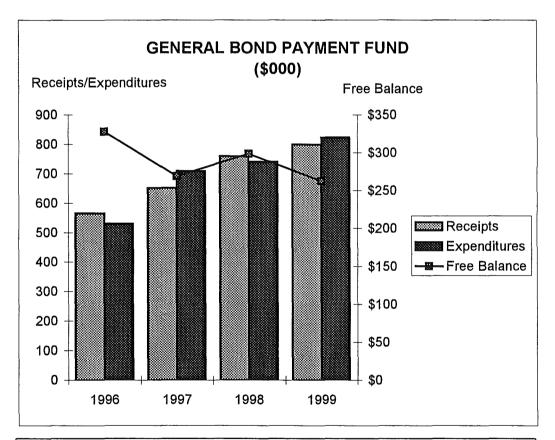

|                                                                                                                                                                                                                                                                                                                                                                                                                                                                                                                                                                                                                           | SECTION     | PAGE NUMBERS                                                                  |
|---------------------------------------------------------------------------------------------------------------------------------------------------------------------------------------------------------------------------------------------------------------------------------------------------------------------------------------------------------------------------------------------------------------------------------------------------------------------------------------------------------------------------------------------------------------------------------------------------------------------------|-------------|-------------------------------------------------------------------------------|
| ELECTED AND APPOINTED OFFICIALS                                                                                                                                                                                                                                                                                                                                                                                                                                                                                                                                                                                           |             | i                                                                             |
| MAYOR'S BUDGET MESSAGE                                                                                                                                                                                                                                                                                                                                                                                                                                                                                                                                                                                                    |             | ii                                                                            |
| PROFILE OF CITY OF AKRON                                                                                                                                                                                                                                                                                                                                                                                                                                                                                                                                                                                                  |             | x                                                                             |
| CITY ADMINISTRATION: Budget Resolution Ordinance to Appropriate Section 86 of the Charter of The City of Akron Operating Budget Process Financial Structure and Primary Operations 1999 Budget Calendar                                                                                                                                                                                                                                                                                                                                                                                                                   | A-1 to A-13 | A-1<br>A-2<br>A-8<br>A-9<br>A-11<br>A-13                                      |
| GOALS: Description of Goals for the City of Akron Fiscal Performance Goals                                                                                                                                                                                                                                                                                                                                                                                                                                                                                                                                                | B-1 to B-4  | B-1<br>B-2                                                                    |
| CHARTS AND TABLES:  Major Revenue Categories Major Expenditure Categories 1999 Appropriated Funds General Fund Expenditures by Type General Fund Revenues by Source Historical Analysis of Gross Expenditures Analysis of Net Expenditures Analysis of 1999 Budgeted Gross Revenues Analysis of 1999 Budgeted Net Revenues Summary of Appropriated Funds Comparative Statement of Transactions and Balances                                                                                                                                                                                                               | C-1 to C-59 | C-1<br>C-2<br>C-3<br>C-4<br>C-5<br>C-6<br>C-7<br>C-8<br>C-9<br>C-10           |
| DEBT SERVICE:  Description of Debt Service Table 1 - Debt Table 2 - General Obligation Bonds - Inside Table 3 - General Obligation Bonds - Outside Table 4 - Waterworks Bonds Table 5 - Sewer Bonds Table 6 - Special Assessment Bonds Table 7 - Bond Anticipatory G.O. Notes Table 8 - Tax Increment Bonds Table 9 - Nontax Revenue Economic Development Bonds Table 10 - Sources & Uses of Funds Table 11 - Comparative and Estimated Receipts, Expenditures and Balances General Bond Retirement Fund Table 12 - Comparative and Estimated Receipts, Expenditures and Balances Special Assessment Bond Retirement Fund | D-1 to D-15 | D-1<br>D-3<br>D-5<br>D-6<br>D-7<br>D-8<br>D-9<br>D-10<br>D-11<br>D-12<br>D-13 |