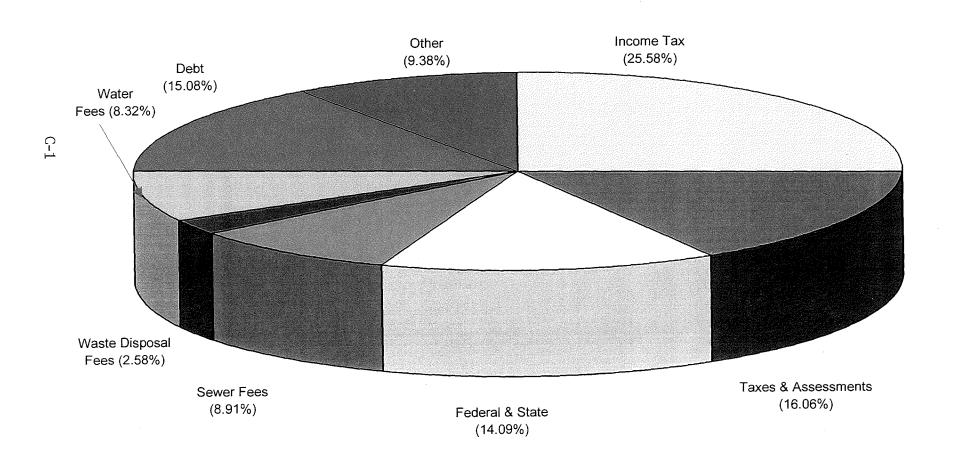

tion of Achievement for Excellence in Financial Reporting Program. The financial report should be in conformity with GAAP, demonstrate compliance with finance related legal and contractual provisions, disclose thoroughness and detail sufficiency, and minimize ambiguities and potentials for misleading inference.
- The City's Operating Budget will be submitted to the GFOA Distinguished Budget Presentation Program. The budget should satisfy criteria as a financial and programmatic policy document, as a comprehensive financial plan, as an operations guide for all organizational units and as a communications device for all significant budgetary issues, trends and resource choices.

# **Charts & Tables**

Summary by Accounting Funds

# CITY OF AKRON NET REVENUES 1999 BUDGET TOTAL \$384,214,330



|  |  |  | years to commente to the comme |
|--|--|--|------------------------------------------------------------------------------------------------------------------------------------------------------------------------------------------------------------------------------------------------------------------------------------------------------------------------------------------------------------------------------------------------------------------------------------------------------------------------------------------------------------------------------------------------------------------------------------------------------------------------------------------------------------------------------------------------------------------------------------------------------------------------