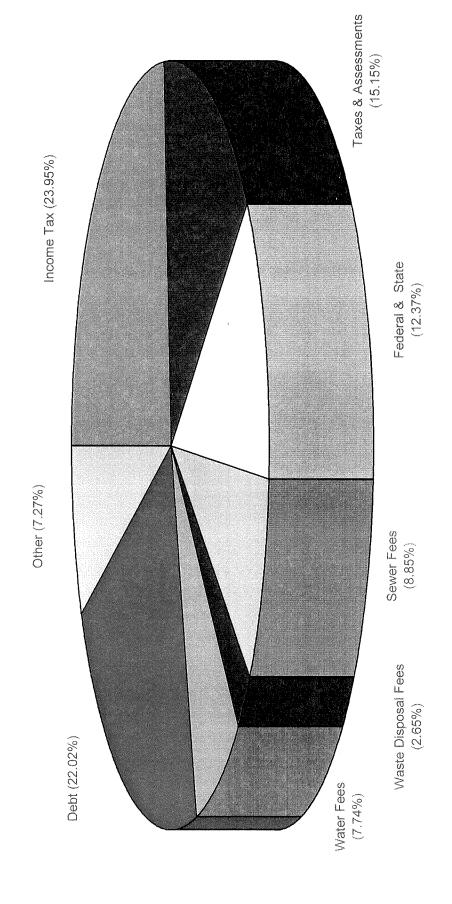

or types of funds and programs.
- The City will employ an independent public audit firm to perform an annual audit and will make the annual audit available to the general public, bond and financial consultants, and other interested citizens and organizations. The audit shall be completed and submitted to the City within 180 days of the close of the fiscal year.

# **Charts & Tables**

Summary by Accounting Funds

| · |   |   |
|---|---|---|
|   | 1 |   |
|   |   |   |
|   |   |   |
|   |   |   |
|   |   | İ |
|   |   | ì |
|   |   |   |
|   |   | į |
|   |   |   |
|   |   | ı |
|   |   | : |
|   |   |   |
|   |   |   |
|   |   |   |
|   |   | ŀ |
|   |   |   |
|   |   |   |
|   |   | į |
|   |   |   |
|   |   |   |
|   |   |   |

CITY OF AKRON
NET REVENUES
1998 BUDGET
TOTAL \$395,362,010



| 41.7<br>19.7<br>19.7 |
|----------------------|
|                      |
| (2)<br>(2)<br>(3)    |
|                      |

CITY OF AKRON
NET EXPENDITURES
1998 BUDGET
TOTAL \$364,475,750



# CITY OF AKRON 1998 APPROPRIATED FUNDS TOTAL \$381,415,540



|  | For the second s |
|--|-----------------------------------------------------------------------------------------------------------------------------------------------------------------------------------------------------------------------------------------------------------------------------------------------------------------------------------------------------------------------------------------------------------------------------------------------------------------------------------------------------------------------------------