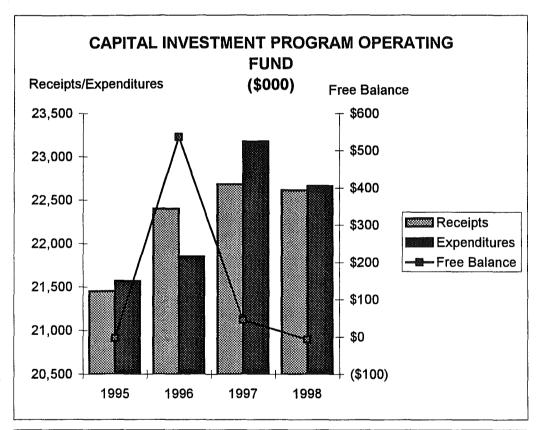

|                                                                                                                                                                                                                                                                                                                                                                                                                                                  | SECTION     | PAGE NUMBERS                                                                                                                                     |
|--------------------------------------------------------------------------------------------------------------------------------------------------------------------------------------------------------------------------------------------------------------------------------------------------------------------------------------------------------------------------------------------------------------------------------------------------|-------------|--------------------------------------------------------------------------------------------------------------------------------------------------|
| CAPITAL BUDGET  Description of Capital Investment and                                                                                                                                                                                                                                                                                                                                                                                            | E-1 to E-11 |                                                                                                                                                  |
| Community Development Program  CHART: Expenditures 1998 Revenues by Source  CHART: Revenues by Source                                                                                                                                                                                                                                                                                                                                            |             | E-1<br>E-9<br>E-10<br>E-11                                                                                                                       |
| REVENUE SUMMARY: Revenue Assumptions for 1998 Operating Plan Comparative Summary of General Fund Gross                                                                                                                                                                                                                                                                                                                                           | F-1 to F-25 | F-1                                                                                                                                              |
| Revenues Property Tax Rate-Collection Year 1998 Property Tax Levied in Mills Operating Fund Group Net Revenues                                                                                                                                                                                                                                                                                                                                   |             | F-2<br>F-3<br>F-4<br>F-5                                                                                                                         |
| Major Revenue Sources: Property Taxes Inheritance Tax Local Government Curbservice Fees Recycling Fees Landfill Fees Motor Equipment Charges Income Tax Water Service Charge Sewer Service Charge Off-Street Parking Fees Special Assessments Gasoline Tax Motor Vehicle License Tax Street Cleaning Assessment Note Street Lighting Assessment Note Engineering Bureau Service Charge EDP Service Charge Community Development Grant JTPA Grant |             | F-6<br>F-7<br>F-8<br>F-9<br>F-10<br>F-11<br>F-12<br>F-13<br>F-14<br>F-15<br>F-16<br>F-17<br>F-18<br>F-20<br>F-21<br>F-22<br>F-23<br>F-24<br>F-25 |
| EXPENDITURE SUMMARY: Expenditure Assumptions for 1998 Budget Plan Summary of Full-Time Employees 1998 General Fund Gross Expenditures Comparative Summary of General Fund Gross Expenditures                                                                                                                                                                                                                                                     | G-1 to G-24 | G-1<br>G-2<br>G-23<br>G-24                                                                                                                       |
| CIVIL SERVICE: Description of the Department Civil Service CHART: Number of Applications Processed                                                                                                                                                                                                                                                                                                                                               | H-1 to H-6  | H-1<br>H-5                                                                                                                                       |
| Compared to Number of Applicants Examined                                                                                                                                                                                                                                                                                                                                                                                                        |             | H-6                                                                                                                                              |