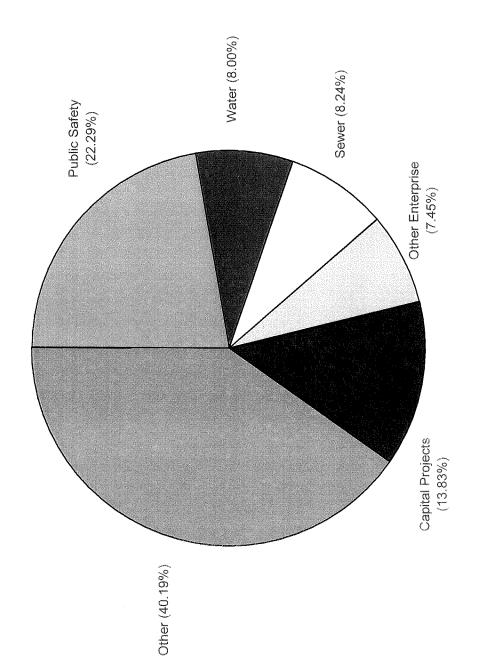

ncial consultants, and other interested citizens and organizations. The audit shall be completed and submitted to the City within 180 days of the close of the fiscal year.

# **Charts & Tables**

Summary by Accounting Funds

| · |   |   |
|---|---|---|
|   | 1 |   |
|   |   |   |
|   |   |   |
|   |   |   |
|   |   | İ |
|   |   | ì |
|   |   |   |
|   |   | į |
|   |   |   |
|   |   | ı |
|   |   | : |
|   |   |   |
|   |   |   |
|   |   |   |
|   |   | ŀ |
|   |   |   |
|   |   |   |
|   |   | į |
|   |   |   |
|   |   |   |
|   |   |   |

CITY OF AKRON
NET REVENUES
1998 BUDGET
TOTAL \$395,362,010



| 41.7<br>19.7<br>19.7 |
|----------------------|
|                      |
| (2)<br>(2)<br>(3)    |
|                      |

CITY OF AKRON
NET EXPENDITURES
1998 BUDGET
TOTAL \$364,475,750



# CITY OF AKRON 1998 APPROPRIATED FUNDS TOTAL \$381,415,540



|  | For the second s |
|--|-----------------------------------------------------------------------------------------------------------------------------------------------------------------------------------------------------------------------------------------------------------------------------------------------------------------------------------------------------------------------------------------------------------------------------------------------------------------------------------------------------------------------------------------------------------------------------------------------------------------------------------------------------------------------------------------------------------------------------------