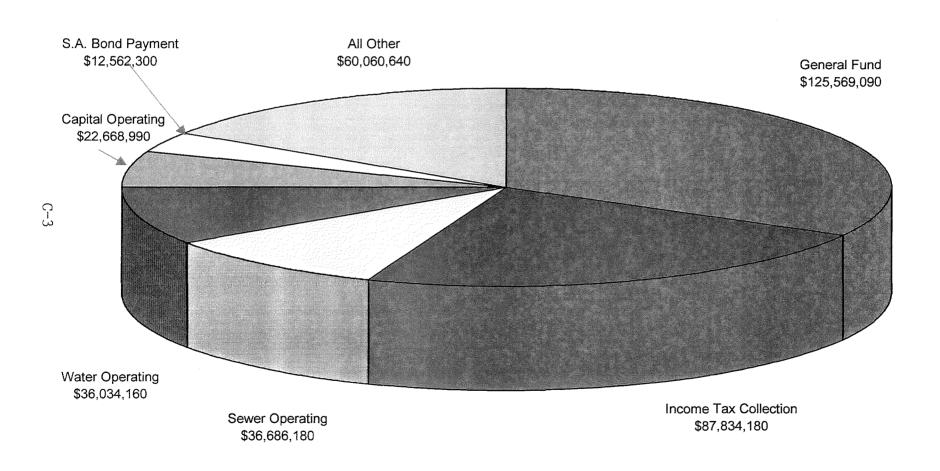

ons. The audit shall be completed and submitted to the City within 180 days of the close of the fiscal year.

# **Charts & Tables**

Summary by Accounting Funds

| · |   |   |
|---|---|---|
|   | 1 |   |
|   |   |   |
|   |   |   |
|   |   |   |
|   |   | İ |
|   |   | ì |
|   |   |   |
|   |   | į |
|   |   |   |
|   |   | ı |
|   |   | : |
|   |   |   |
|   |   |   |
|   |   |   |
|   |   | ŀ |
|   |   |   |
|   |   |   |
|   |   | į |
|   |   |   |
|   |   |   |
|   |   |   |

CITY OF AKRON
NET REVENUES
1998 BUDGET
TOTAL \$395,362,010



| 41.7<br>19.7<br>19.7 |
|----------------------|
|                      |
| (2)<br>(2)<br>(3)    |
|                      |

CITY OF AKRON
NET EXPENDITURES
1998 BUDGET
TOTAL \$364,475,750



# CITY OF AKRON 1998 APPROPRIATED FUNDS TOTAL \$381,415,540



|  | For the second s |
|--|--------------------------------------------------------------------------------------------------------------------------------------------------------------------------------------------------------------------------------------------------------------------------------------------------------------------------------------------------------------------------------------------------------------------------------------------------------------------------------------------------------------------------------------------------------------------------------------------------------------------------------------------------------------------------------------------------------------------------------------------------------------------------------------------------