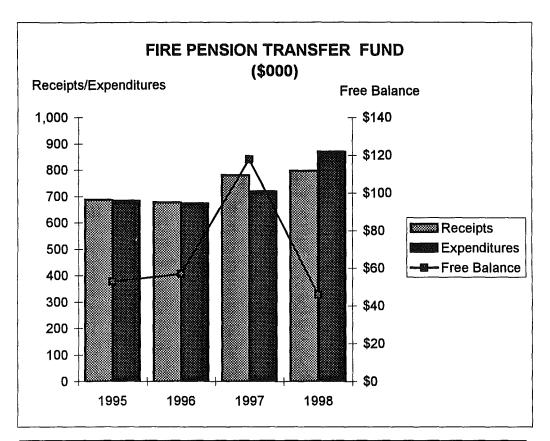

|                                                                                                                                                                                                                                                                                                                                                                                                                                                                                                                                                                                            | SECTION     | PAGE NUMBERS                                                                  |
|--------------------------------------------------------------------------------------------------------------------------------------------------------------------------------------------------------------------------------------------------------------------------------------------------------------------------------------------------------------------------------------------------------------------------------------------------------------------------------------------------------------------------------------------------------------------------------------------|-------------|-------------------------------------------------------------------------------|
| ELECTED AND APPOINTED OFFICIALS                                                                                                                                                                                                                                                                                                                                                                                                                                                                                                                                                            |             | i                                                                             |
| MAYOR'S BUDGET MESSAGE                                                                                                                                                                                                                                                                                                                                                                                                                                                                                                                                                                     |             | ii                                                                            |
| PROFILE OF CITY OF AKRON                                                                                                                                                                                                                                                                                                                                                                                                                                                                                                                                                                   |             | viii                                                                          |
| CITY ADMINISTRATION: Budget Resolution Ordinance to Appropriate Section 86 of the Charter of The City of Akron Budgetary Process Financial Structure and Primary Operations 1998 Budget Calendar                                                                                                                                                                                                                                                                                                                                                                                           | A-1 to A-12 | A-1<br>A-2<br>A-8<br>A-9<br>A-10<br>A-12                                      |
| GOALS: Description of Goals for the City of Akron Fiscal Performance Goals                                                                                                                                                                                                                                                                                                                                                                                                                                                                                                                 | B-1 to B-4  | B-1<br>B-2                                                                    |
| CHARTS AND TABLES:  Major Revenue Categories Major Expenditure Categories 1998 Appropriated Funds General Fund Expenditures by Type General Fund Revenues by Source Historical Analysis of Gross Expenditures Analysis of Net Expenditures Analysis of 1998 Budgeted Gross Revenues Analysis of 1998 Budgeted Net Revenues Comparative Statement of Transactions and Balances                                                                                                                                                                                                              | C-1 to C-61 | C-1<br>C-2<br>C-3<br>C-4<br>C-5<br>C-6<br>C-7<br>C-8<br>C-9                   |
| DEBT SERVICE:  Description of Debt Service Table 1 - Debt Table 2 - General Obligation Bonds - Inside Table 3 - General Obligation Bonds - Outside Table 4 - Waterworks Bonds Table 5 - Sewer Bonds Table 6 - Special Assessment Bonds Table 7 - Bond Anticipatory G.0. Notes Table 8 - Tax Increment Bonds Table 9 - Non Tax Revenue Economic Development Bonds Table 10 - Sources & Uses of Funds Table 11 - Comparative and Estimated Receipts, Expenditures and Balances General Bond Retirement Fund Table 12 - Comparative and Estimated Receipts, Expenditures and Balances Special | D-1 to D-15 | D-1<br>D-3<br>D-5<br>D-6<br>D-7<br>D-8<br>D-9<br>D-10<br>D-11<br>D-12<br>D-13 |
| Assessment Bond Retirement Fund                                                                                                                                                                                                                                                                                                                                                                                                                                                                                                                                                            |             | D-15                                                                          |