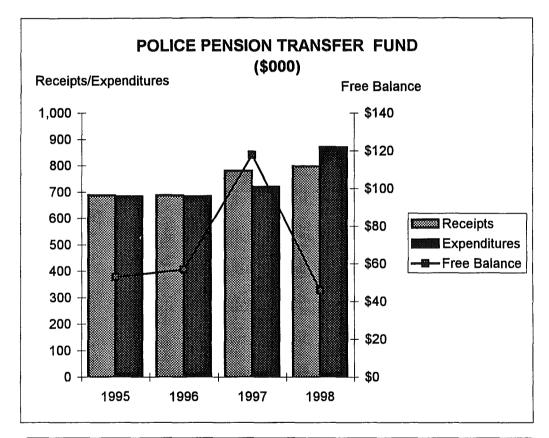

|                                                                                                                                                                                                                                                                                                                                                                                                                                                                                                                                                                                            | SECTION     | PAGE NUMBERS                                                                  |
|--------------------------------------------------------------------------------------------------------------------------------------------------------------------------------------------------------------------------------------------------------------------------------------------------------------------------------------------------------------------------------------------------------------------------------------------------------------------------------------------------------------------------------------------------------------------------------------------|-------------|-------------------------------------------------------------------------------|
| ELECTED AND APPOINTED OFFICIALS                                                                                                                                                                                                                                                                                                                                                                                                                                                                                                                                                            |             | i                                                                             |
| MAYOR'S BUDGET MESSAGE                                                                                                                                                                                                                                                                                                                                                                                                                                                                                                                                                                     |             | ii                                                                            |
| PROFILE OF CITY OF AKRON                                                                                                                                                                                                                                                                                                                                                                                                                                                                                                                                                                   |             | viii                                                                          |
| CITY ADMINISTRATION: Budget Resolution Ordinance to Appropriate Section 86 of the Charter of The City of Akron Budgetary Process Financial Structure and Primary Operations 1998 Budget Calendar                                                                                                                                                                                                                                                                                                                                                                                           | A-1 to A-12 | A-1<br>A-2<br>A-8<br>A-9<br>A-10<br>A-12                                      |
| GOALS: Description of Goals for the City of Akron Fiscal Performance Goals                                                                                                                                                                                                                                                                                                                                                                                                                                                                                                                 | B-1 to B-4  | B-1<br>B-2                                                                    |
| CHARTS AND TABLES:  Major Revenue Categories Major Expenditure Categories 1998 Appropriated Funds General Fund Expenditures by Type General Fund Revenues by Source Historical Analysis of Gross Expenditures Analysis of Net Expenditures Analysis of 1998 Budgeted Gross Revenues Analysis of 1998 Budgeted Net Revenues Comparative Statement of Transactions and Balances                                                                                                                                                                                                              | C-1 to C-61 | C-1<br>C-2<br>C-3<br>C-4<br>C-5<br>C-6<br>C-7<br>C-8<br>C-9                   |
| DEBT SERVICE:  Description of Debt Service Table 1 - Debt Table 2 - General Obligation Bonds - Inside Table 3 - General Obligation Bonds - Outside Table 4 - Waterworks Bonds Table 5 - Sewer Bonds Table 6 - Special Assessment Bonds Table 7 - Bond Anticipatory G.0. Notes Table 8 - Tax Increment Bonds Table 9 - Non Tax Revenue Economic Development Bonds Table 10 - Sources & Uses of Funds Table 11 - Comparative and Estimated Receipts, Expenditures and Balances General Bond Retirement Fund Table 12 - Comparative and Estimated Receipts, Expenditures and Balances Special | D-1 to D-15 | D-1<br>D-3<br>D-5<br>D-6<br>D-7<br>D-8<br>D-9<br>D-10<br>D-11<br>D-12<br>D-13 |
| Assessment Bond Retirement Fund                                                                                                                                                                                                                                                                                                                                                                                                                                                                                                                                                            |             | D-15                                                                          |