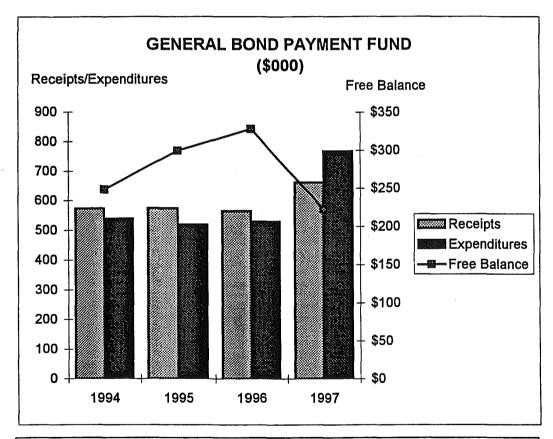

|           |
| EXPENDITURES       | \$539,390 | \$519,551 | \$530,662 | \$767,740 |

# GENERAL BOND PAYMENT FUND (\$000)

|                          | Actual | Actual | Actual | Budgeted |
|--------------------------|--------|--------|--------|----------|
|                          | 1994   | 1995   | 1996   | 1997     |
| Cash Balance January 1   | \$218  | \$252  | \$306  | \$341    |
| Receipts                 | 573    | 574    | 566    | 662      |
| Available Resources      | \$791  | \$826  | \$872  | \$1,003  |
| Expenditures             | 539    | 520    | 531    | 768      |
| Encumbrances             | 4      | 7_     | 13     | 13       |
| Total Uses               | \$543  | \$527  | \$544  | \$781    |
| Free Balance December 31 | \$248  | \$299  | \$328  | \$222    |



Revenue source is property tax (0.25 mills). Revenue is used to pay portion of City general obligation debt. Remaining debt service paid from City's Capital Investment Program.

| THE SPECIAL ASSESMENT   | ACTUAL       | ACTUAL_      | ACTUAL       | BUDGETED     |
|-------------------------|--------------|--------------|--------------|--------------|
| BOND PAYMENT FUND (051) | 1994         | 1995         | 1996         | 1997         |
| Cash Balance January 1  | \$174,108    | \$37,400     | \$63,600     | \$482,760    |
| Receipts - 01/01-12/31  | 10,399,842   | 10,955,553   | 11,969,226   | 12,000,000   |
| Available Resources     | \$10,573,950 | \$10,992,953 | \$12,032,826 | \$12,482,760 |
| Less Expenditures -     |              |              |              |              |
| 01