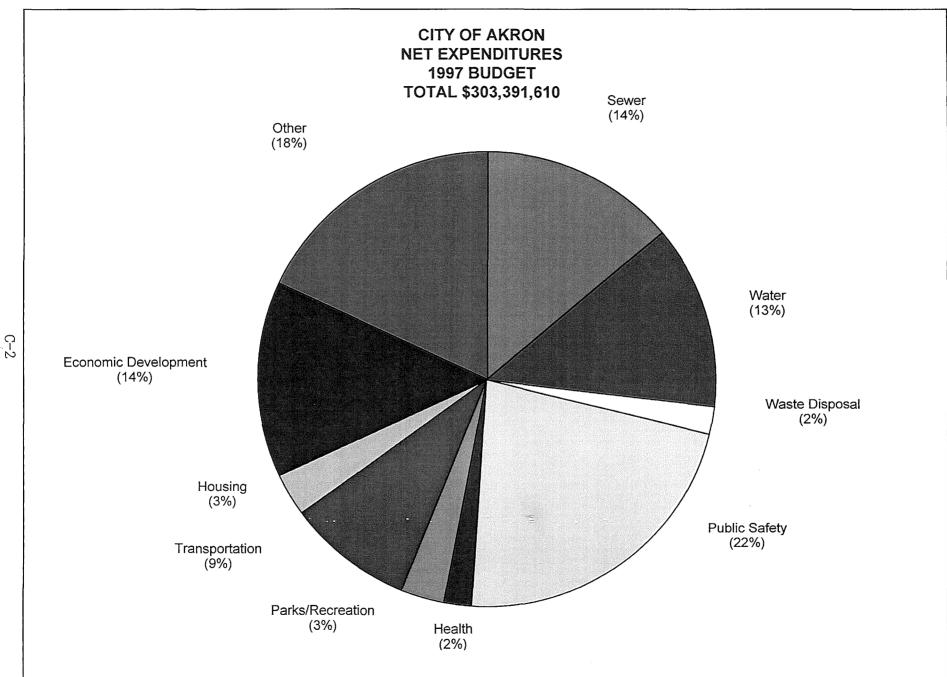

June 30, 1997

Citizens of Akron

and Members of Akron City Council:

I am again pleased to present you with a budget balanced in all funds. With the help of all Akron citizens and the fiscal responsibility of City Council, Akron remains a growing city that is fiscally sound. This marks the eleventh balanced budget that I have presented as the Mayor of the City of Akron.