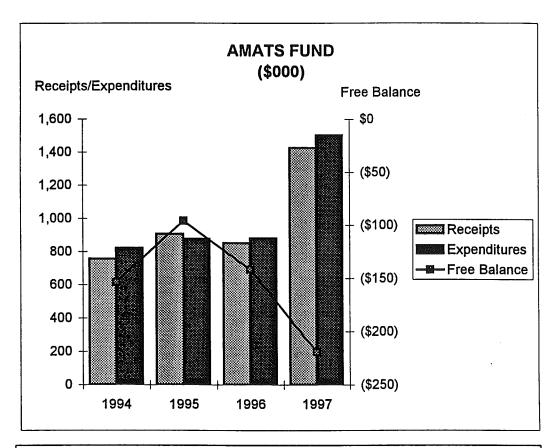

40 |  |

AMATS FUND (\$000)

|                          | Actual  | Actual  | Actual  | Budgeted |
|--------------------------|---------|---------|---------|----------|
|                          | 1994    | 1995    | 1996    | 1997     |
|                          |         |         |         |          |
| Cash Balance January 1   | (\$37)  | (\$102) | (\$73)  | (\$102)  |
| Receipts                 | 756     | 906     | 851     | 1,427    |
| Available Resources      | \$719   | \$804   | \$778   | \$1,325  |
| Expenditures             | 821     | 877     | 880     | 1,502    |
| Encumbrances             | 52      | 23      | 40      | 42       |
| Total Uses               | \$873   | \$900   | \$920   | \$1,544  |
| Free Balance December 31 | (\$154) | (\$96)  | (\$142) | (\$219)  |



Major sources of revenues are federal/state grants and dues and membership fees. AMATS (Akron Metropolitian Area Transportation Agency) insures that transportation planning is conducted in a comprehensive, coordinated and continuing manner to insure that the Akron metropolitan area receives federal funding for highway and mass transit.

## Debt

| * |
|---|
|   |
|   |
|   |
|   |
|   |
| - |
| - |
| 1 |
|   |
|   |
|   |

#### DEBT SERVICE

The City of Akron has borrowed money to pay for large capital improvements for many years. This practice began in earnest after the passage of the municipal income tax in 1963. The income tax revenues provided a stable source of income to repay any borrowed funds. The City of Akron is under state and constitutional limits regarding the amount of debt