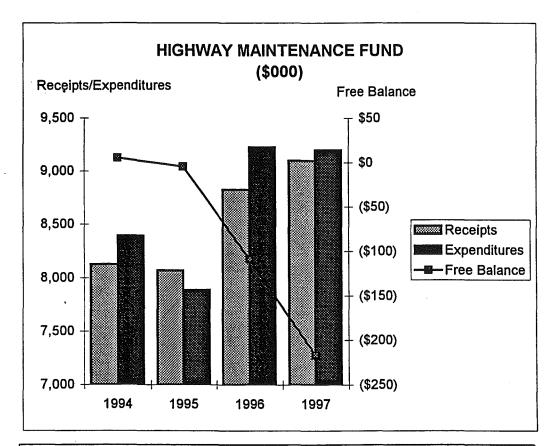

-|---------------|--------------|
|                          | 1994         | 1995    | 1996          | 1997         |
|                          | 0.500        | 4000    | <b>ሰ</b> ደብ ድ | <b>#10</b> 6 |
| Cash Balance January 1   | <b>\$589</b> | \$323   | \$505         | \$106        |
| Receipts                 | 8,125        | 8,069   | 8,829         | 9,099        |
| Available Resources      | \$8,714      | \$8,392 | \$9,334       | \$9,205      |
| Expenditures             | 8,391        | 7,887   | 9,228         | 9,201        |
| Encumbrances             | 318          | 510     | 215           | 221          |
| Total Uses               | \$8,709      | \$8,397 | \$9,443       | \$9,422      |
| Free Balance December 31 | \$5          | (\$5)   | (\$109)       | (\$217)      |



Major sources of revenue include gasoline tax, motor vehicle license tax and General Fund subsidy. Expenditures include cost to repair and maintain approximately 900 miles of Akron streets.

| THE GENERAL SPECIAL     |             |             |             |             |
|-------------------------|-------------|-------------|-------------|-------------|
| ASSESSMENT OPERATING    | ACTUAL      | ACTUAL      | ACTUAL      | BUDGETED    |
| FUND (080)              | 1994        | 1995        | 1996        | 1997        |
| Cash Balance January 1  | \$140,691   | \$212,588   | \$242,955   | \$129,114   |
| Receipts - 01/01-12/31  | 3,376,720   | 3,355,236   | 3,876,023   | 3,876,780   |
| Available Resources     | \$3,517,411 | \$3,567,824 | \$4,118,978 | \$4,005,894 |
| Less Expenditures