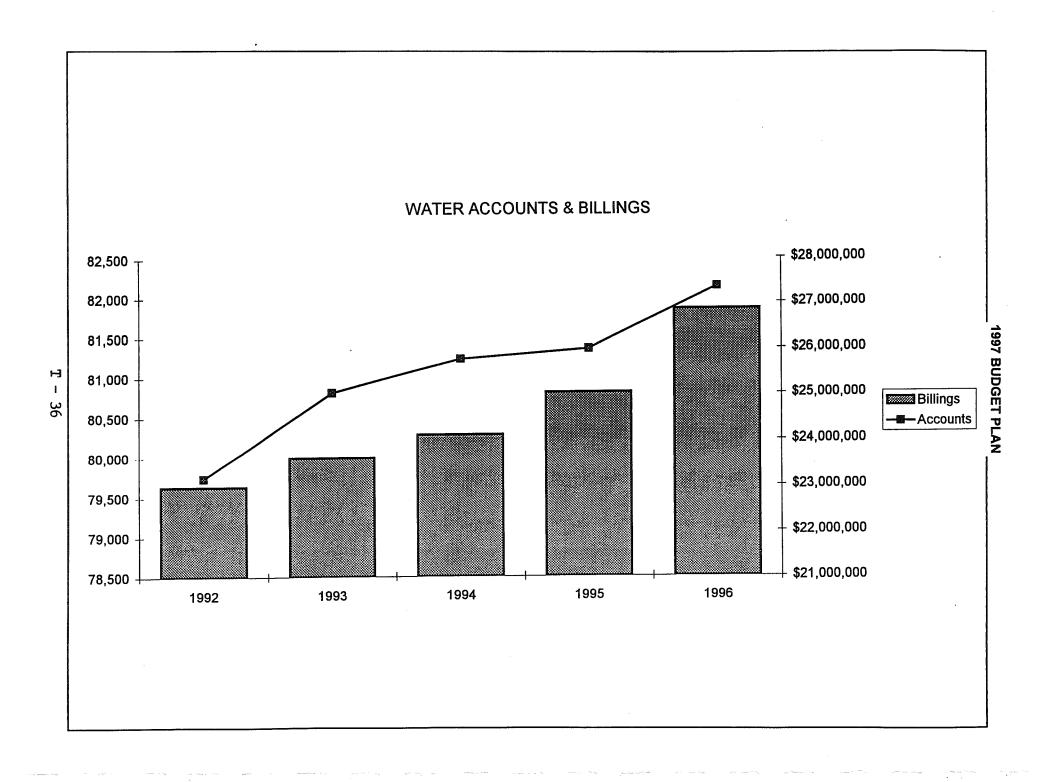

|                                |                                         |
| Full-Time                        | 304.00                         | 307.00                         | 301.00                         | 333.00                                  |
| Part-Time                        | 76.00                          | 49.00                          | 31.00                          | 73.00                                   |
| r alt illite                     | 70.00                          | 73.00                          | 31.00                          | 00.00                                   |
| Total                            | 380.00                         | 356.00                         | 332.00                         | 406.00                                  |







|   |  | and the second of the second o |
|---|--|--------------------------------------------------------------------------------------------------------------------------------------------------------------------------------------------------------------------------------------------------------------------------------------------------------------------------------------------------------------------------------------------------------------------------------------------------------------------------------------------------------------------------------------------------------------------------------------------------------------------------------------------------------------------------------------------------------------------------------------------------------------------------