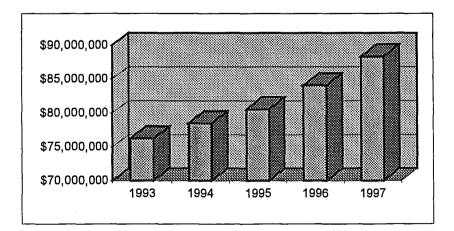

June 30, 1997

Citizens of Akron

and Members of Akron City Council:

I am again pleased to present you with a budget balanced in all funds. With the help of all Akron citizens and the fiscal responsibility of City Council, Akron remains a growing city that is fiscally sound. This marks the eleventh balanced budget that I have presented as the Mayor of the City of Akron.