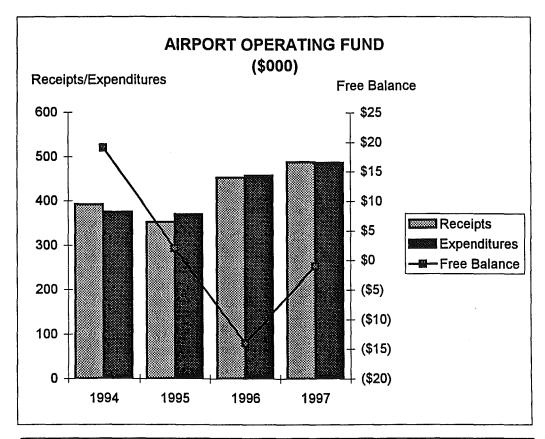

|           |
| FUND EXPENDITURES       | \$374,844 | \$370,369 | \$458,153 | \$486,630 |

# AIRPORT OPERATING FUND (\$000)

|                          | Actual | Actual | Actual | Budgeted |
|--------------------------|--------|--------|--------|----------|
|                          | 1994   | 1995   | 1996   | 1997     |
| Cash Balance January 1   | \$6    | \$23   | \$6    | \$1      |
| Receipts                 | 392    | 353    | 453    | 489      |
| Available Resources      | \$398  | \$376  | \$459  | \$490    |
| Expenditures             | 375    | 370    | 458    | 487      |
| Encumbrances             | 4      | 4      | 15     | 4        |
| Total Uses               | \$379  | \$374  | \$473  | \$491    |
| Free Balance December 31 | \$19   | \$2    | (\$14) | (\$1)    |



Major source of revenue is General Fund subsidy. Other revenues include parking revenues from local football games played at adjacent Rubber Bowl, tie down fees, and land leases. Expenditures include the operation and maintenance of the municipal airport, including runways, fields and lights.

| THE RECYCLE ENERGY      | ACTUAL       | ACTUAL              | ACTUAL      | BUDGETED |
|-------------------------|--------------|---------------------|-------------|----------|
| SYSTEM FUND (043)       | 1994         | 1995                | 1996        | 1997     |
| Cash Balance January 1  | \$97,653     | \$3,570             | \$18,422    | \$3,879  |
| Receipts - 01/01-12/31  | 15,649,644   | 10,623,421          | 1,066,770   | 5,000    |
| Available Resources     | \$15,747,297 | \$10,626,9