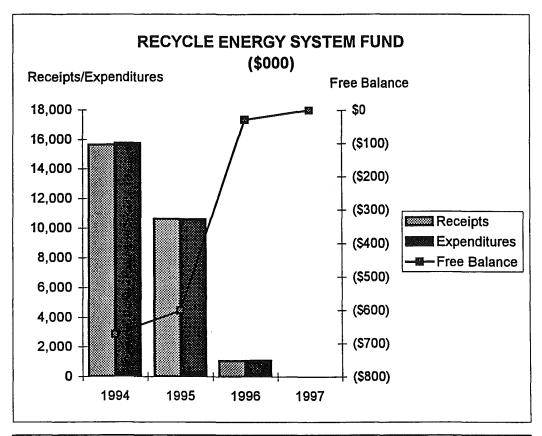

----------|------------------|
|                          |             |                |                |                  |
| Cash Balance January 1   | \$98        | \$4            | \$18           | \$4              |
| Receipts                 | 15,650      | 10,623         | 1,067          | 5                |
| Available Resources      | \$15,748    | \$10,627       | \$1,085        | \$9              |
| Expenditures             | 15,744      | 10,609         | 1,081          | 9                |
| Encumbrances             | 677         | 620            | 33             | 0                |
| Total Uses               | \$16,421    | \$11,229       | \$1,114        | \$9              |
| Free Balance December 31 | (\$673)     | (\$602)        | (\$29)         | \$0              |



Major sources of revenues are steam sales and tipping fees. Expenditures include the operation and maintenance of the City's Recycle Energy System. This facility disposes refuse and trash from Akron and surrounding communities and converts waste to steam for downtown customers. Operation of the facility is performed under contract by a private operator.

| OFF-STREET PARKING      | ACTUAL      | ACTUAL      | ACTUAL      | BUDGETED    |
|-------------------------|-------------|-------------|-------------|-------------|
| FACILITIES FUND (046)   | 1994        | 1995        | 1996        | 1997        |
| Cash Balance January 1  | \$199,232   | \$223,621   | \$27,926    | \$215,229   |
| Receipts - 01/01-12/31  | 3,091,737   | 3,174,791   | 3,484,660   | 3,773,210   |
| Available Resources