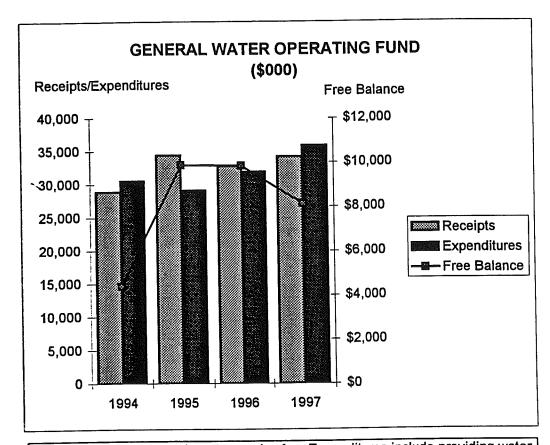

---------------------------|-----------------|---------------|-----------------|-----------------|
| •                         | 1994            | 1995          | 1996            | 1997            |
| Cash Balance January 1    | \$7,159         | \$5,498       | \$10,802        | \$11,625        |
| Receipts                  | 28,834          | 34,354        | 32,708          | 34,183          |
| Available Resources       | \$35,993        | \$39,852      | \$43,510        | \$45,808        |
| Expenditures Encumbrances | 30,495<br>1,113 | 29,050<br>933 | 31,885<br>1,778 | 35,834<br>1,831 |
| Total Uses                | \$31,608        | \$29,983      | \$33,663        | \$37,665        |
| Free Balance December 31  | \$4,385         | \$9,869       | \$9,847         | \$8,143         |



Major source of revenue is water service fee. Expenditures include providing water service to Akron and surrounding areas within the Akron Service District, and debt service on outstanding water debt. Also, funds are transferred from this fund to the Water Capital Fund to fund capital investments into the water system.

| ACTUAL       | ACTUAL                                                                                      | ACTUAL                                                                                                                                                | BUDGETED