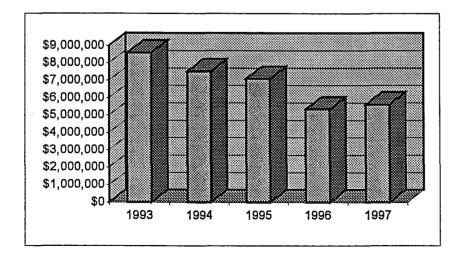

as an indirect cost, and charged to all projects. In 1994, the revenues necessary were substantially reduced as the computerization was completed. In mid 1995, the City changed the way it accounted for non-billable time in the bureau. The unbillable time was accumulated and charged to a non-appropriated fund, and thus not counted in this analysis.

| Fiscal      |          |               | % Increase |
|-------------|----------|---------------|------------|
| <u>Year</u> |          | <u>Amount</u> | (Decrease) |
| 1993        |          | \$8,588,973   | 24.59      |
| 1994        |          | 7,510,605     | (12.56)    |
| 1995        |          | 7,086,305     | (5.65)     |
| 1996        |          | 5,338,832     | (24.66)    |
| 1997        | Budgeted | 5,610,000     | 5.08       |



SOURCE: MIS Service Charge

# Summary:

The Management Information Services (formerly the Electronic Data Processing) Division is an Internal Service fund. Each department using the main-frame computer or UNIX servers is charged a fee to cover maintenance and depreciation.

# **Analysis:**

The MIS division has worked diligently to keep the rotary charges the same for the last 5 years. They have reduced maintenance costs, and kept employment to a minimum. The fund had built up a substantial fund balance that was used in 1995 to implement a City-wide electronic mail program.

### **Projection:**

The MIS rotary fund is funded by service charges levied against users of the computer system. The City has moved many applications from the main frame to a UNIX based client server system. This h