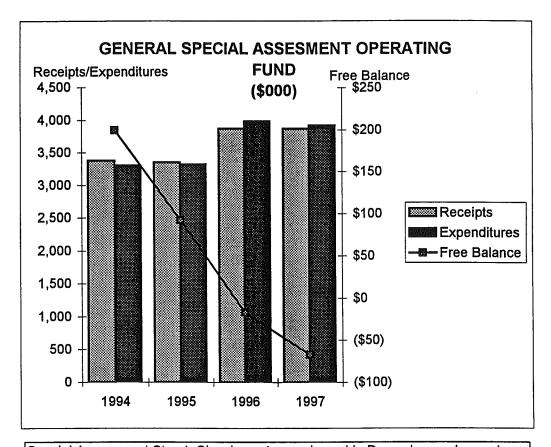

MENT OPERATING FUND (\$000)

|                          | Actual  | Actual  | Actual  | Budgeted |
|--------------------------|---------|---------|---------|----------|
|                          | 1994    | 1995    | 1996    | 1997     |
| Coch Dolones January 1   | \$141   | \$213   | \$243   | \$129    |
| Cash Balance January 1   | *       |         | *       |          |
| Receipts                 | 3,377   | 3,355   | 3,876   | 3,877    |
| Available Resources      | \$3,518 | \$3,568 | \$4,119 | \$4,006  |
| Expenditures             | 3,305   | 3,325   | 3,990   | 3,923    |
| Encumbrances             | 14      | 151     | 146     | 150      |
| Total Uses               | \$3,319 | \$3,476 | \$4,136 | \$4,073  |
| Free Balance December 31 | \$199   | \$92    | (\$17)  | (\$67)   |



Special Assessment Street Cleaning notes are issued in December each year to fund current year expenditures. These notes are paid off from the following years special assessment collections. Expenditures include street cleaning services by sweeping streets, emptying waste containers, removing snow and ice from streets and annual leaf pick-up program. Note prior to 1992 street lighting revenues and expenditures were recorded in this fund. Starting January 1, 1992 street cleaning and lighting were separated to account for revenues and expenditures in their own

| STREET LIGHTING         | ACTUAL      | ACTUAL      | ACTUAL      | BUDGETED    |
|-------------------------|-------------|-------------|-------------|-------------|
| ASSESSMENT FUND (081)   | 1994        | 1995        | 1996