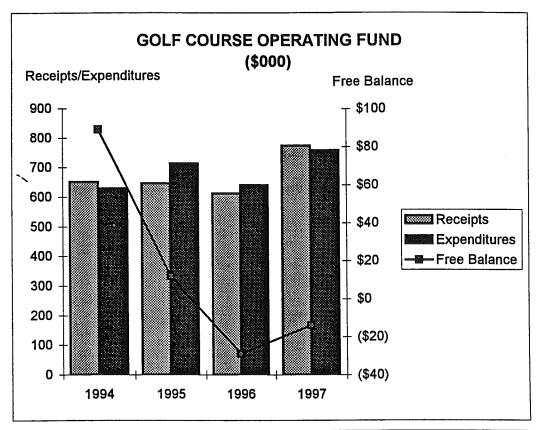

| Actual       | Actual | Actual | Budgeted   |
|--------------------------|--------------|--------|--------|------------|
|                          | 1994         | 1995   | 1996   | 1997       |
|                          | <b></b>      | ***    | 400    | <b>6</b> 1 |
| Cash Balance January 1   | <b>\$7</b> 6 | \$98   | \$30   | \$1        |
| Receipts                 | 651          | 647    | 613    | 775        |
| Available Resources      | \$727        | \$745  | \$643  | \$776      |
| Expenditures             | 629          | 715    | 642    | 759        |
| Encumbrances             | 9            | 18     | 30     | 31         |
| Total Uses               | \$638        | \$733  | \$672  | \$790      |
| Free Balance December 31 | \$89         | \$12   | (\$29) | (\$14)     |



Major sources of revenue are green fees and golf cart rental. Expenditures include operating and maintaining the Good Park Municipal Golf Course.

| THE GOLF COURSE         | ACTUAL    | ACTUAL    | ACTUAL    | BUDGETED  |
|-------------------------|-----------|-----------|-----------|-----------|
| CONCESSION FUND (041)   | 1994      | 1995      | 1996      | 1997      |
| Cash Balance January 1  | \$53,488  | \$63,235  | \$86,745  | \$116,651 |
| Receipts - 01/01-12/31  | 173,993   | 167,228   | 172,690   | 175,000   |
| Available Resources     | \$227,481 | \$230,463 | \$259,435 | \$291,651 |
| Less Expenditures -     |           |           |           |           |
| 01/01 - 12/31           | 164,246   | 143,718   | 142,784   | 164,320   |
| Cash on Hand as of      |           |