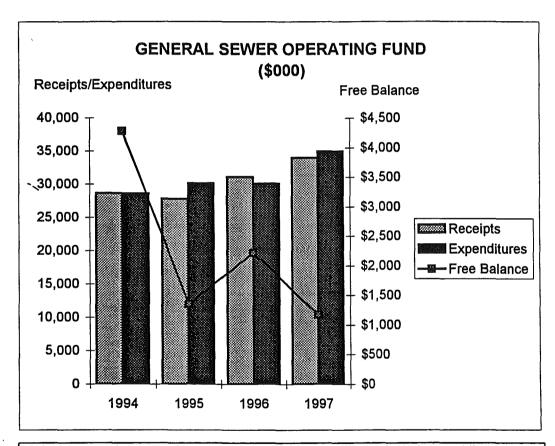

--------------------------|----------|-----------------|----------|----------|
|                          | 1994     | 1995            | 1996     | 1997     |
|                          |          |                 |          |          |
| Cash Balance January 1   | \$5,895  | \$5,907         | \$3,603  | \$4,559  |
| Receipts                 | 28,618   | 27,820          | 31,110   | _ 34,028 |
| Available Resources      | \$34,513 | \$33,727        | \$34,713 | \$38,587 |
| Expenditures             | 28,606   | 30,124          | 30,154   | 34,998   |
| Encumbrances             | 1,632    | 2,254           | 2,343    | 2,413    |
| Total Uses               | \$30,238 | \$32,378        | \$32,497 | \$37,411 |
| Free Balance December 31 | \$4,275  | <b>\$1,3</b> 49 | \$2,216  | \$1,176  |



Major source of revenue is sewer service fee. Expenditures include providing sewer service to Akron and surrounding area, and debt service on outstanding sewer debt.

| THE GAS AND OIL         | ACTUAL    | ACTUAL    | ACTUAL      | BUDGETED    |
|-------------------------|-----------|-----------|-------------|-------------|
| OPERATING FUND (035)    | 1994      | 1995      | 1996        | 1997        |
| Cash Balance January 1  | \$156,893 | \$294,331 | \$503,930   | \$854,809   |
| Receipts - 01/01-12/31  | 533,521   | 594,707   | 566,188     | 530,000     |
| Available Resources     | \$690,414 | \$889,038 | \$1,070,118 | \$1,384,809 |
| Less Expenditures -     |           |           |             |             |
| 01/01 - 12/31           | 396,083   | 385,108   | 215,309     | 567,6