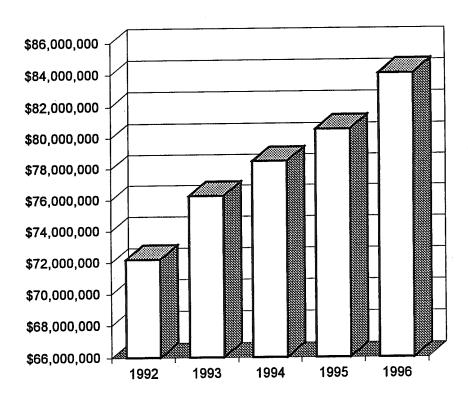

| 12,080,613                     | 12,991,380                 |
| Total                                     | 11,140,300                     | 11,525,455                     | 12,150,066                     | 13,101,280                 |
| DIVISION BUDGETED POSITIONS:              | ·                              |                                |                                |                            |
| Full-Time<br>Part-Time                    | 14.00                          | 13.00                          | 13.00                          | 15.00                      |
| Total                                     | 14.00                          | 13.00                          | 13.00                          | 15.00                      |

# **INCOME TAX COLLECTIONS**



# **Fire**

| , |  |  |  |   |
|---|--|--|--|---|
|   |  |  |  |   |
|   |  |  |  |   |
|   |  |  |  |   |
|   |  |  |  | 7 |
|   |  |  |  |   |
|   |  |  |  |   |
|   |  |  |  |   |
|   |  |  |  |   |
|   |  |  |  |   |
|   |  |  |  |   |
|   |  |  |  |   |
|   |  |  |  |   |
|   |  |  |  |   |
|   |  |  |  |   |
|   |  |  |  |   |
|   |  |  |  |   |
|   |  |  |  |   |
|   |  |  |  |   |
|   |  |  |  |   |
|   |  |  |  | - |
|   |  |  |  |   |
|   |  |  |  |   |
|   |  |  |  | _ |
|   |  |  |  |   |
|   |  |  |  | 1 |
|   |  |  |  | • |

### **DESCRIPTION OF THE DEPARTMENT:**

By Charter, this is a division within the Department of Public Safety. For Budget purposes, however, this division is treated as a department.

The Fire Department consists of a chief, three deputy chiefs, ten dis