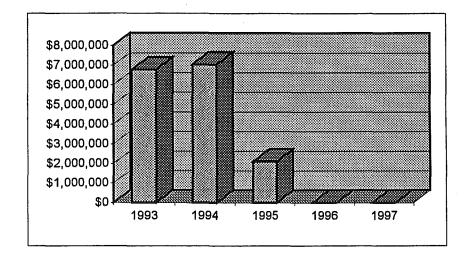

June 30, 1997

Citizens of Akron

and Members of Akron City Council:

I am again pleased to present you with a budget balanced in all funds. With the help of all Akron citizens and the fiscal responsibility of City Council, Akron remains a growing city that is fiscally sound. This marks the eleventh balanced budget that I have presented as the Mayor of the City of Akron.