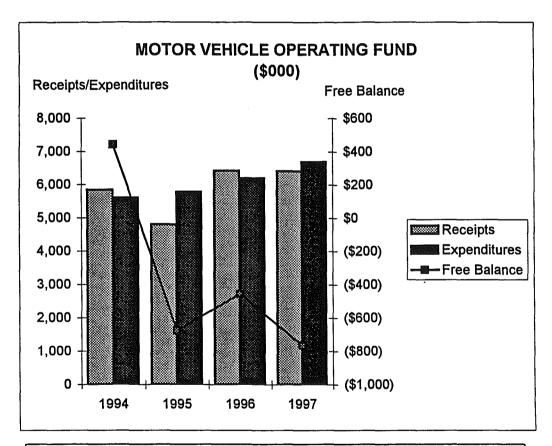

| \$6,201,091 | \$6,701,280                           |

### MOTOR VEHICLE OPERATING FUND (\$000)

|                          | Actual  | Actual  | Actual  | Budgeted |
|--------------------------|---------|---------|---------|----------|
|                          | 1994    | 1995    | 1996    | 1997     |
| Cash Balance January 1   | \$846   | \$1,075 | \$86    | \$309    |
| Receipts                 | 5,844   | 4,802   | 6,424   | 6,417    |
| Available Resources      | \$6,690 | \$5,877 | \$6,510 | \$6,726  |
| Expenditures             | 5,615   | 5,791   | 6,201   | 6,701    |
| Encumbrances             | 633     | 761     | 765     | 788      |
| Total Uses               | \$6,248 | \$6,552 | \$6,966 | \$7,489  |
| Free Balance December 31 | \$442   | (\$675) | (\$456) | (\$763)  |



Source of revenue is the charges to other city divisions, for maintenance of City fleet and gasoline sales. Most City vehicles are serviced by this division. Exceptions include water, sewer, and fire divisions.

| THE INCOME TAX          | ACTUAL              | ACTUAL       | ACTUAL       | BUDGETED     |
|-------------------------|---------------------|--------------|--------------|--------------|
| COLLECTION FUND (004)   | 1994                | 1995         | 1996         | 1997         |
| Cash Balance January 1  | \$9,537,031         | \$9,811,589  | \$7,200,263  | \$3,752,182  |
| Receipts - 01/01-12/31  | 78,467,301          | 80,512,427   | 84,049,272   | 88,301,240   |
| Available Resources     | \$88,004,332        | \$90,324,016 | \$91,249,535 | \$92,053,422 |
| Less Expenditu