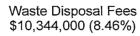

|







Income Taxes \$63,500,000 (51.91%)

|  |  |  | Tan