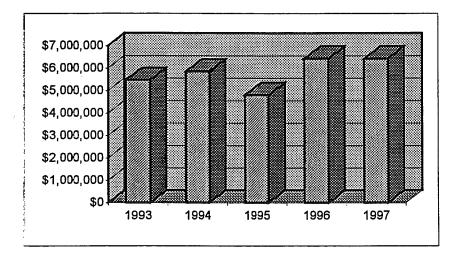

operating the bureau.

Projection: Fees increase each year due to the higher cost of labor and parts. In 1995, most departments did not pay their December billings until January, 1996. This resulted in lower than projected 1995 revenue and subsequently higher than normal percentage increase for 1996. The 1997 revenue is anticipated to remain flat.

| Fiscal      |          |               | % Increase |
|-------------|----------|---------------|------------|
| <u>Year</u> |          | <u>Amount</u> | (Decrease) |
| 1993        |          | \$5,467,253   | 2.63       |
| 1994        |          | 5,843,629     | 6.88       |
| 1995        |          | 4,802,407     | (17.82)    |
| 1996        |          | 6,424,025     | 33.77      |
| 1997        | Budgeted | 6,416,750     | (0.11)     |



SOURCE: Income Tax

### **Summary:**

The City of Akron levies a 2% income tax on individual and corporate income earned in the City. Each year, all residents are required to file a return. The State allows cities in Ohio to levy an income tax up to 1% without a vote of the electorate. Akron voters increased the City's tax to 2% in 1982. The tax is distributed according to City Charter into both operations and capital improvements. In 1992, Akron voters amended the tax ordinance by reallocating the amount from 67% to 73% for operations, and from 33% to 27% for capital improvements. This change was approved in order to allocate more funds to the safety forces.

### **Analysis:**

The Akron income tax is the largest source of operating revenue. A District income tax has now been levied out