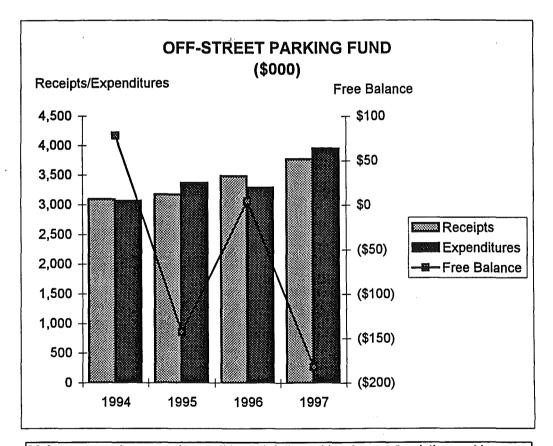

| \$3,067,348 | \$3,370,486 | \$3,297,357 | \$3,952,580 |

# OFF-STREET PARKING FUND (\$000)

|                          | Actual  | Actual  | Actual  | Budgeted |
|--------------------------|---------|---------|---------|----------|
|                          | 1994    | 1995    | 1996    | 1997     |
| Cash Balance January 1   | \$199   | \$224   | \$29    | \$216    |
| Receipts                 | 3,092   | 3,175   | 3,484   | 3,773    |
| Available Resources      | \$3,291 | \$3,399 | \$3,513 | \$3,989  |
| Expenditures             | 3,067   | 3,370   | 3,297   | 3,953    |
| Encumbrances             | 146     | 172     | 212     | 218      |
| Total Uses               | \$3,213 | \$3,542 | \$3,509 | \$4,171  |
| Free Balance December 31 | \$78    | (\$143) | \$4     | (\$182)  |



Major source of revenue is monthly and daily parking fees at 6 existing parking decks and various surface lots. Expenditures include operation, maintenance, and a portion of debt service on the decks.

| THE GENERAL BOND        | ACTUAL    | ACTUAL    | ACTUAL    | BUDGETED    |
|-------------------------|-----------|-----------|-----------|-------------|
| PAYMENT FUND (050)      | 1994      | 1995      | 1996      | 1997        |
| Cash Balance January 1  | \$217,941 | \$251,770 | \$306,701 | \$342,240   |
| Receipts - 01/01-12/31  | 573,219   | 574,482   | 566,201   | 662,460     |
| Available Resources     | \$791,160 | \$826,252 | \$872,902 | \$1,004,700 |
| Less Expenditures -     |           |           |           |             |
| 01/01 - 12/31           | 539,390   | 519,551