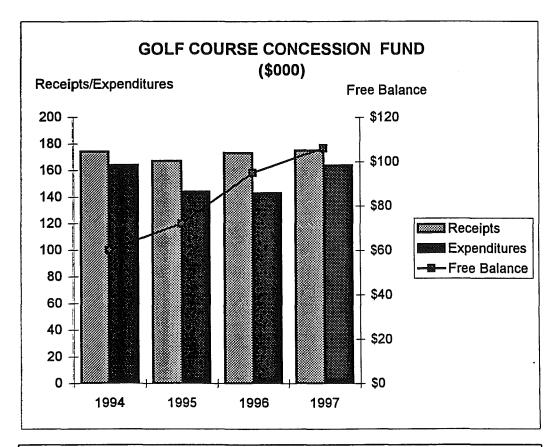

|           |
| EXPENDITURES       | \$164,246 | \$143,718 | \$142,784 | \$164,320 |

GOLF COURSE CONCESSION FUND (\$000)

|                          | Actual | Actual | Actual | Budgeted |
|--------------------------|--------|--------|--------|----------|
| ,                        | 1994   | 1995   | 1996   | 1997     |
| Cash Balance January 1   | \$53   | \$63   | \$86   | \$116    |
| Receipts                 | 174    | 167    | 173    | 175      |
| Available Resources      | \$227  | \$230  | \$259  | \$291    |
| Expenditures             | 164    | 144    | 143    | 164      |
| Encumbrances             | 3      | 14     | 21     | 21       |
| Total Uses               | \$167  | \$158  | \$164  | \$185    |
| Free Balance December 31 | \$60   | \$72   | \$95   | \$106    |



Major source of revenue is food and beverage sales. Expenditures include the operation of the Goodpark Municipal Golf Course's concession operation.

| THE AIRPORT             | ACTUAL    | ACTUAL    | ACTUAL     | BUDGETED  |
|-------------------------|-----------|-----------|------------|-----------|
| OPERATING FUND (042)    | 1994      | 1995      | 1996       | 1997      |
| Cash Balance January 1  | \$5,962   | \$23,383  | \$5,884    | \$287     |
| Receipts - 01/01-12/31  | 392,265   | 352,870   | 452,556    | 488,900   |
| Available Resources     | \$398,227 | \$376,253 | \$458,440  | \$489,187 |
| Less Expenditures -     |           |           |            |           |
| 01/01 - 12/31           | 374,844   | 370,369   | 458,153    | 486,630   |
| Cash on Hand as of      |