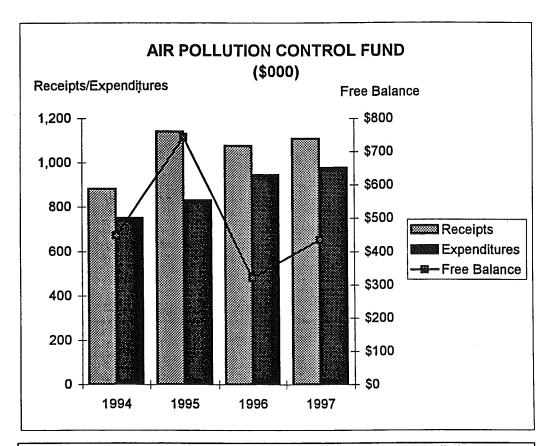

LUTION CONTROL FUND (\$000)

|                          | Actual  | Actual  | Actual  | Budgeted |
|--------------------------|---------|---------|---------|----------|
|                          | 1994    | 1995    | 1996    | 1997     |
|                          |         |         |         |          |
| Cash Balance January 1   | \$324   | \$454   | \$764   | \$896    |
| Receipts                 | 881     | 1,141   | 1,077   | 1,109    |
| Available Resources      | \$1,205 | \$1,595 | \$1,841 | \$2,005  |
| Expenditures             | 751     | 831     | 945     | 978      |
| Encumbrances             | 6       | 20      | 575     | 592      |
| Total Uses               | \$757   | \$851   | \$1,520 | \$1,570  |
| Free Balance December 31 | \$448   | \$744   | \$321   | \$435    |



Major source of revenues are federal and state grants. The City Air Pollution Control Division of the Health Department serves all of Summit, Portgage and Medina counties. Expenditures include operation of an ambient air monitoring network, enforcing state and local air pollution regulations, investigating complaints of air pollution problems and enforcing asbestos regulations.

## COMPARATIVE STATEMENT OF TRANSACTIONS AND BALANCES

|                         | ACTUAL        | ACTUAL      | ACTUAL      | BUDGETED    |
|-------------------------|---------------|-------------|-------------|-------------|
| THE PIC FUND (312)      | 1994          | 1995        | 1996        | 1997        |
| Cash Balance January 1  | \$157,098     | (\$239,714) | (\$448,061) | (\$109,007) |
| Receipts - 01/0