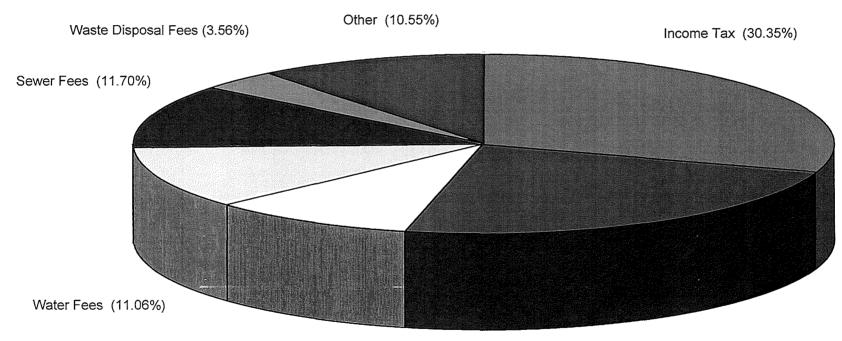

## Economic Development

The City is continuing its efforts in economic development activities. We have seen the results of these activities with the continuation of increasing employment numbers, low unemployment and growing income tax collections. The City intends to continue to use its revenues as incentives to leverage additional private investment. Some new initiatives in 1997 are as follows: