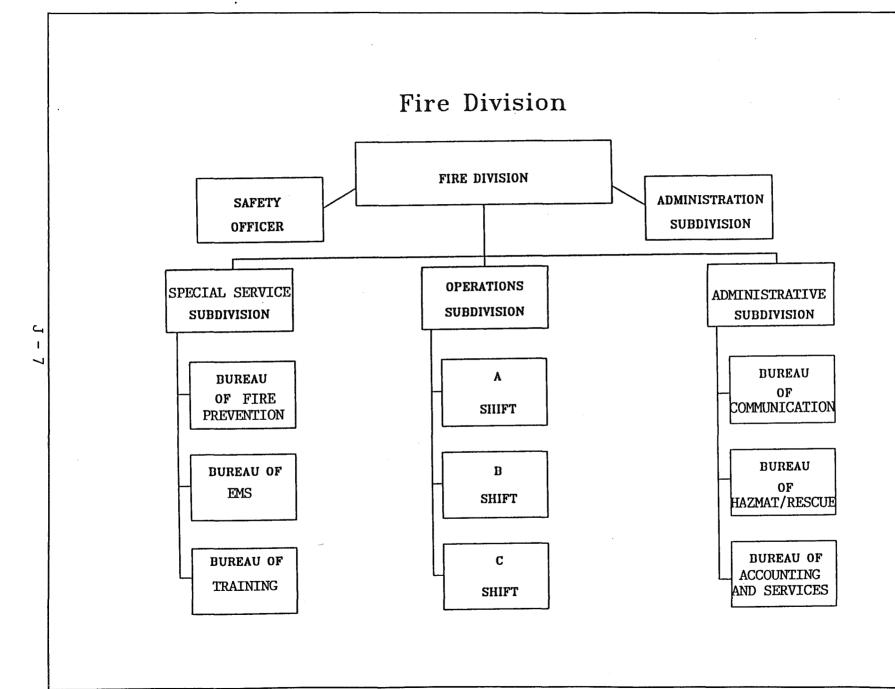

| 1,468,558                      | 1,218,785                      | 1,313,613                      | 721,000                    |
| Total                            | 24,141,492                     | 23,733,706                     | 24,440,428                     | 25,137,360                 |
| DIVISION BUDGETED POSITIONS:     |                                |                                |                                |                            |
| Full-Time<br>Part-Time           | 333.00                         | 324.00<br>1.00                 | 316.00<br>1.00                 | 326.00                     |
| Total                            | 333.00                         | 325.00                         | 317.00                         | 326.00                     |



# FIRE DEPARTMENT FIRE & EMS ALARMS



Law

|   |  |  | • |
|---|--|--|---|
|   |  |  |   |
|   |  |  |   |
|   |  |  |   |
|   |  |  |   |
|   |  |  |   |
|   |  |  | 1 |
|   |  |  | 1 |
|   |  |  |   |
|   |  |  |   |
| , |  |  |   |
|   |  |  |   |
|   |  |  |   |
|   |  |  |   |
|   |  |  |   |
|   |  |  |   |
|   |  |  | • |
|   |  |  |   |
|   |  |  |   |
|   |  |  | - |
|   |  |  |   |

### **DESCRIPTION OF DEPARTMENT:**

The Department of Law is made up of a director and a staff of assistant directors, all serving at the pleasure of the Mayor. The department serves as the legal area of the City of Akron, advising and representing the officers and departments of the City. The Law Department is composed of two divisions - Criminal and Civil. The members of the Criminal Division ser