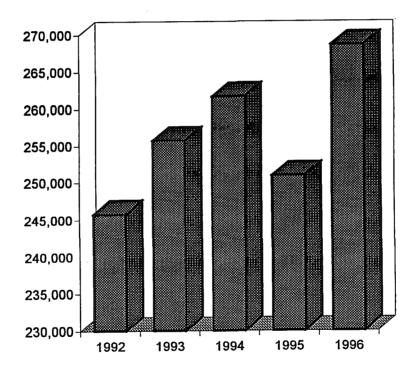

|                                |                                |                            |
| DIVISION BUDGETED POSITIONS:     |                                |                                |                                |                            |
| Full-Time<br>Part-Time           | 1.00                           | 1.00                           |                                | 1.00                       |
| Total                            | 1.00                           | 1.00                           |                                | 1.00                       |
|                                  |                                |                                |                                |                            |



## POLICE CALLS FOR SERVICE



0

# **Public Health**

| 1 |
|---|
| • |
|   |
|   |
|   |
|   |

#### **DESCRIPTION OF DEPARTMENT:**

The Department of Health consists of a Health Commission made up of five electors of the City of Akron, appointed by the Mayor and with the consent of City Council. The Health Commission has full legislative power in all matters concerning public health and sanitation. The Health Commission also has police power to enforce its rules and regulations.

The Health Commission is responsible for appointing the Director of Health. The Health Director has full administrative and executive powers and is responsible for protecting the City and its citizens against all forms of diseases and unsanitary conditions. The Akron Health Department offers preventive measures necessary for public health,