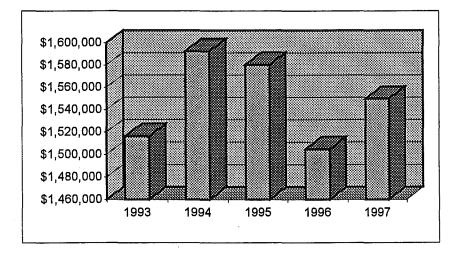

red vehicles. The City of Akron has also enacted a \$5 permissive tax. These permissive funds are used for highway construction and major reconstruction projects. These permissive taxes are not used in the operating budget.

Projection: Revenues are based on registrations of vehicles in Akron. Akron forecasts these revenues on historical averages.

| Fiscal      |          |               | % Increase |
|-------------|----------|---------------|------------|
| <u>Year</u> |          | <u>Amount</u> | (Decrease) |
| 1993        |          | \$1,516,201   | 0.61       |
| 1994        |          | 1,592,439     | 5.03       |
| 1995        |          | 1,580,332     | (0.76)     |
| 1996        |          | 1,504,611     | (4.79)     |
| 1997        | Budgeted | 1,549,750     | 3.00       |



SOURCE: Street Cleaning Assessment Note

Summary: The City of Akron carries out an extensive street cleaning program, including snow removal. The program is funded by special assessments, levied against each property owner abutting a paved street. Streets are broken into 11 different classes, each with a different cleaning schedule and assessment rate.

### **Analysis:**

Street Cleaning expenses are funded with one year assessment notes. The notes are issued at the end of the year to fund the current year program. The notes are then retired from assessments collected in the following year.

Projection: Street Cleaning assessment rates were changed in 1996. The 1997 budget projects no changes in the assessment rates.

| Fiscal      |          |               | % Increase |
|-------------