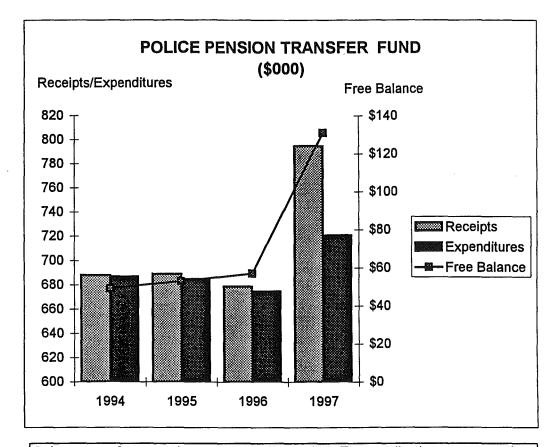

| Actual   | Actual _    | Actual | Budgeted |
|--------------------------|----------|-------------|--------|----------|
| •                        | 1994     | 1995        | 1996   | 1997     |
|                          | <b>*</b> | <b>0.10</b> | 0.50   | A.55     |
| Cash Balance January 1   | \$48     | \$49        | \$53   | \$57     |
| Receipts                 | 688      | 689         | 679    | 795      |
| Available Resources      | \$736    | \$738       | \$732  | \$852    |
| Expenditures             | 687      | 685         | 675    | 721      |
| Encumbrances             | 0        | 0           | 0      | 0        |
| Total Uses               | \$687    | \$685       | \$675  | \$721    |
| Free Balance December 31 | \$49     | \$53        | \$57   | \$131    |



Only source of revenue is property tax (0.30 mills). These collections pay a portion of the City share of Police pension cost. Remainder comes from General Fund.

| ACTUAL    | ACTUAL                                                          | ACTUAL                                                                                                           | BUDGETED                                                                                                                                                                                                                                             |
|-----------|-----------------------------------------------------------------|------------------------------------------------------------------------------------------------------------------