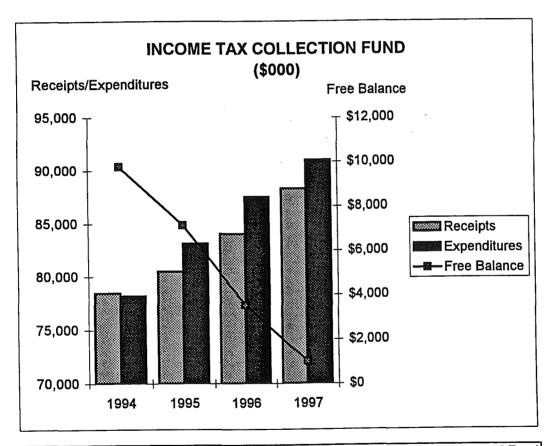

| Actual   | Actual   | Actual   | Budgeted |
|--------------------------|----------|----------|----------|----------|
| -                        | 1994     | 1995     | 1996     | 1997     |
| -                        |          |          |          |          |
| Cash Balance January 1   | \$9,537  | \$9,811  | \$7,199  | \$3,751  |
| Receipts                 | 78,467   | 80,512   | 84,049   | 88,301   |
| Available Resources      | \$88,004 | \$90,323 | \$91,248 | \$92,052 |
| Expenditures             | 78,193   | 83,124   | 87,497   | 91,002   |
| Encumbrances             | 34       | 56       | 228      | 48       |
| Total Uses               | \$78,227 | \$83,180 | \$87,725 | \$91,050 |
| Free Balance December 31 | \$9,777  | \$7,143  | \$3,523  | \$1,002  |



The City of Akron tax rate is 2.0%, and net proceeds are distributed to General Fund (73%) and Capital Investment Program Operating Fund (27%).

| THE EMERGENCY MEDICAL   | ACTUAL      | ACTUAL      | ACTUAL      | BUDGETED    |
|-------------------------|-------------|-------------|-------------|-------------|
| SERVICE FUND (006)      | 1994        | 1995        | 1996        | 1997        |
| Cash Balance January 1  | \$362,132   | \$181,090   | \$145,371   | \$517       |
| Receipts - 01/01-12/31  | 5,540,680   | 6,196,982   | 6,513,776   | 7,441,480   |
| Available Resources     | \$5,902,812 | \$6,378,072 | \$6,659,147 | \$7,441,997 |
| Less Expenditures -     |             |             |             |             |
| 01/01 - 12/31           | 5,721,722   | 6,232,701   | 6,658,630