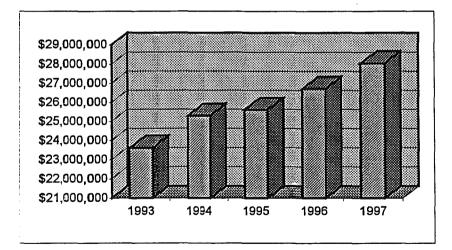

June 30, 1997

Citizens of Akron

and Members of Akron City Council:

I am again pleased to present you with a budget balanced in all funds. With the help of all Akron citizens and the fiscal responsibility of City Council, Akron remains a growing city that is fiscally sound. This marks the eleventh balanced budget that I have presented as the Mayor of the City of Akron.