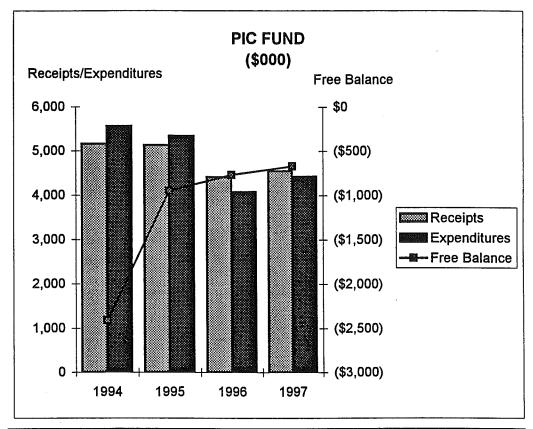

|         |          |
| Cash Balance January 1   | \$158     | (\$239)      | (\$448) | (\$109)  |
| Receipts                 | 5,163     | 5,137        | 4,415   | 4,548    |
| Available Resources      | \$5,321   | \$4,898      | \$3,967 | \$4,439  |
|                          |           |              |         |          |
| Expenditures             | 5,560     | 5,346        | 4,076   | 4,430    |
| Encumbrances             | 2,173     | 2,173 501 66 |         | 680      |
| Total Uses               | \$7,733   | \$5,847      | \$4,736 | \$5,110  |
|                          |           |              |         |          |
| Free Balance December 31 | (\$2,412) | (\$949)      | (\$769) | (\$671)  |
| ŧ                        |           |              |         |          |



Sources of revenue are federal grants. Expenditures provide for administrating federal funds received from the Job Partnership Training Act. City of Akron is pass through agency for funds. PIC (Private Industry Council) contracts with private intake and placement agencies to provide job training.

## COMPARATIVE STATEMENT OF TRANSACTIONS AND BALANCES

|                         | ACTUAL      | ACTUAL      | ACTUAL      | BUDGETED    |
|-------------------------|-------------|-------------|-------------|-------------|
| THE AMATS FUND (320)    | 1994        | 1995        | 1996        | 1997        |
| Cash Balance January 1  | (\$37,186)  | (\$102,210) | (\$73,659)  | (\$103,034) |
| Receipts - 01/01-12/31  | 755,983     | 905,831     | 851,081     | 1,426,620   |
| Available Resources