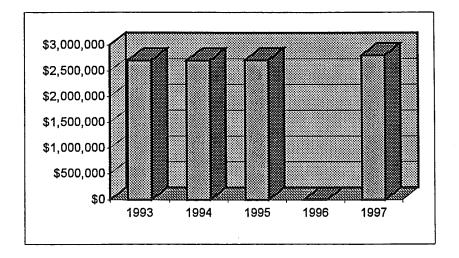

the foreseeable future. Ohio Edison took over ownership of many City owned lights, and reduced the rate of electricity to the City for 10 years. This reduction in the cost of power enabled the City to build up a balance in the fund, which will be used to cover the costs of the program in 1996. The City will issue special assessment notes for 1997.

| Fiscal      |          |               | % Increase |
|-------------|----------|---------------|------------|
| <u>Year</u> |          | <u>Amount</u> | (Decrease) |
| 1993        |          | \$2,700,000   | 0.93       |
| 1994        |          | 2,700,000     | 0.00       |
| 1995        |          | 2,705,000     | 0.19       |
| 1996        |          | 0             | (100.00)   |
| 1997        | Budgeted | 2,800,000     | N/A        |



SOURCE: Engineering Bureau Service Charge

# Summary:

The City's Engineering Bureau is operated as an Internal Service fund. The Bureau charges other departments and projects for their direct and indirect costs.

### Analysis:

The Capital Budget and Sewer funds pay the bulk of the charges invoiced by the Engineering Bureau, simply because they involve the largest projects that the bureau designs and inspects. At times, the City will hire outside engineering consultants when a level of expertise is needed and not available in-house. In those cases, the consultant contract is charged directly to the project.

Projection: Generally, revenues from this source increase by the amount of wages and salaries. However, in the past few years, the indirect costs of running the bureau have increase