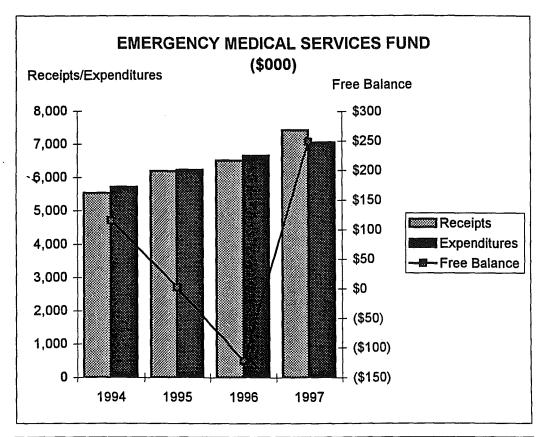

,721,722 | \$6,232,701 | \$6,658,630 | \$7,065,900 |

### EMERGENCY MEDICAL SERVICES FUND (\$000)

|                          | Actual  | Actual  | Actual  | Budgeted |
|--------------------------|---------|---------|---------|----------|
|                          | 1994    | 1995    | 1996    | 1997     |
| Cash Balance January 1   | \$362   | \$181   | \$145   | \$0      |
| Receipts                 | 5,541   | 6,197   | 6,514   | 7,441    |
| Available Resources      | \$5,903 | \$6,378 | \$6,659 | \$7,441  |
| Expenditures             | 5,722   | 6,233   | 6,659   | 7,066    |
| Encumbrances             | 66      | 143     | 122     | 126      |
| Total Uses               | \$5,788 | \$6,376 | \$6,781 | \$7,192  |
| Free Balance December 31 | \$115   | \$2     | (\$122) | \$249    |



Major source of revenue is property tax (2.40 mills). City also charges for non-resident transportation and treatment. Non-resident billing generates less than \$50,000 annually.

| THE GENERAL WATER       | ACTUAL       | ACTUAL       | ACTUAL       | BUDGETED     |
|-------------------------|--------------|--------------|--------------|--------------|
| OPERATING FUND (021)    | 1994         | 1995         | 1996         | 1997         |
| Cash Balance January 1  | \$7,159,234  | \$5,497,468  | \$10,801,402 | \$11,624,231 |
| Receipts - 01/01-12/31  | 28,833,685   | 34,354,110   | 32,707,536   | 34,182,540   |
| Available Resources     | \$35,992,919 | \$39,851,578 | \$43,508,938 | \$45,806,771 |
| Less Expenditures -     |              |              |              |              |
|