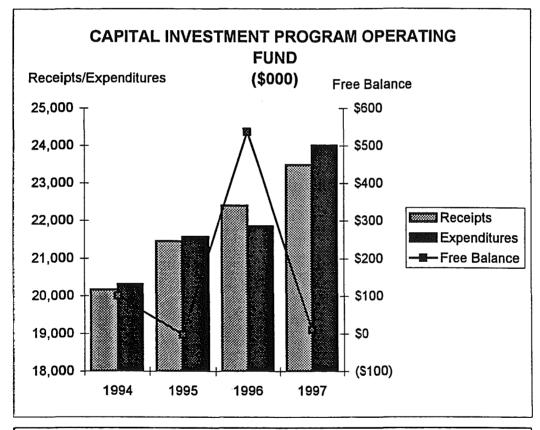

ed     |
|--------------------------|----------|----------|------------|--------------|
|                          | 1994     | 1995     | 1996       | 1997         |
| 0 1 D 1                  | ***      | 0100     | <b>#10</b> | <b>0.5.5</b> |
| Cash Balance January 1   | \$273    | \$128    | \$10       | \$557        |
| Receipts                 | 20,166   | 21,452   | 22,403     | 23,487       |
| Available Resources      | \$20,439 | \$21,580 | \$22,413   | \$24,044     |
| Expenditures             | 20,311   | 21,570   | 21,856     | 24,013       |
| Encumbrances             | 28       | 13       | _20        | 21           |
| Total Uses               | \$20,339 | \$21,583 | \$21,876   | \$24,034     |
| Free Balance December 31 | \$100    | (\$3)    | \$537      | \$10         |



Major source of revenue is 27% of net local income tax. Funds are used to develop, prepare, and implement an annual five - year capital investment budget for improvements such as parks, streets and bridges. 1994 will be the first year that the capital portion of income tax will be recorded in this fund.

| THE HIGHWAY MAINTENANCE | ACTUAL      | ACTUAL      | ACTUAL      | BUDGETED    |
|-------------------------|-------------|-------------|-------------|-------------|
| FUND (073)              | 1994        | 1995        | 1996        | 1997        |
| Cash Balance January 1  | \$589,408   | \$323,098   | \$505,160   | \$106,072   |
| Receipts - 01/01-12/31  | 8,125,133   | 8,068,950   | 8,828,695   | 9,098,550   |
| Available Resources     | \$8,714,541 | \$8,392,048 | \$9,333,855 | \$