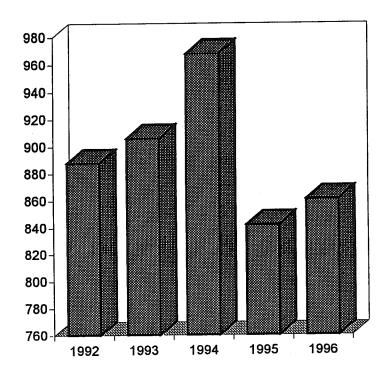

POSITIONS:     |                                |                                |                                |                                                                                                                           |
| Full-Time<br>Part-Time           | 4.00                           | 4.00                           | 4.00                           | 4.00                                                                                                                      |
| Total                            | 4.00                           | 4.00                           | 4.00                           | 4.00                                                                                                                      |





# CITY COUNCIL ORDINANCES PASSED



L

 $\infty$ 

# Municipal Court Clerk's Office

| 1 |
|---|
| • |
|   |
|   |
|   |
|   |
|   |
|   |
|   |
|   |
|   |
|   |
|   |
|   |
|   |
|   |
| 1 |
|   |
|   |
|   |

#### **DESCRIPTION OF DEPARTMENT:**

The Clerk of Courts is charged by law with: (1) safely keeping the Court records; and (2) receiving and disbursing all moneys pertaining to the Court. The Clerk's Office has four major divisions: Civil, Criminal, Traffic and Parking. Each division is responsible for preparing and maintaining its own records, including an index and docket (summary of major activity on each court case). Since 1987, the various court records have been maintained electronically by computer. In addition, the Clerk's employees prepare a separate case file for every civil, criminal and traffic case. Th