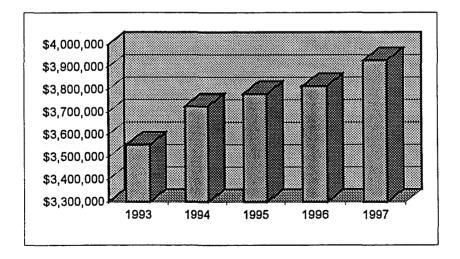

for street and culvert repairs as well as snow and ice control in the winter.

<u>Projection:</u> The revenue stream from this funding source is dependent on the amount of fuel purchased across the state. The City generally budgets an amount based on historical averages. State projections are not used since the state is on a different fiscal year.

| Fiscal      |          |               | % Increase |
|-------------|----------|---------------|------------|
| <u>Year</u> |          | <u>Amount</u> | (Decrease) |
| 1993        |          | \$3,555,141   | 9.51       |
| 1994        |          | 3,726,110     | 4.81       |
| 1995        |          | 3,780,962     | 1.47       |
| 1996        |          | 3,815,970     | 0.93       |
| 1997        | Budgeted | 3,930,450     | 3.00       |



SOURCE: Motor Vehicle License Tax

### Summary:

The state enacts and collects this tax. Cities receive an allocation based on the number of vehicles registered in the particular city. The current annual rate for passenger cars is \$20, and rates for commercial trucks vary from \$45 to \$1,340. The funds are constitutionally earmarked for highway purposes.

# **Analysis:**

The City of Akron uses 100% of these funds for highway maintenance purposes. In addition to these taxes, Summit County has added a permissive license tax of \$15 per vehicle which is returned to Akron based on registered vehicles. The City of Akron has also enacted a \$5 permissive tax. These permissive funds are used for highway construction and major reconstruction projects. These permissive taxes are not used in th