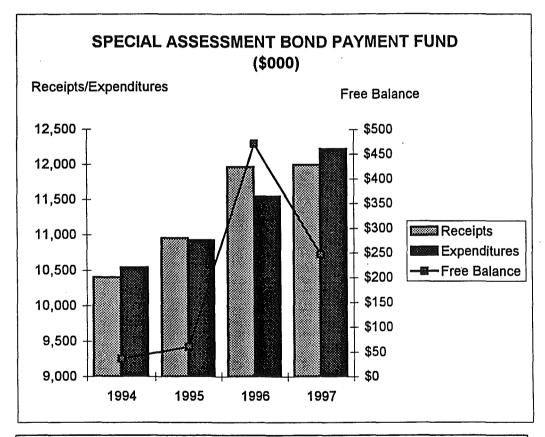

66 | \$12,223,640 |

# SPECIAL ASSESSMENT BOND PAYMENT FUND (\$000)

|                          | Actual   | Actual   | Actual   | Budgeted |
|--------------------------|----------|----------|----------|----------|
|                          | 1994     | 1995     | 1996     | 1997     |
| Cash Balance January 1   | \$174    | \$37     | \$64     | \$483    |
| Receipts                 | 10,400   | 10,956   | 11,969   | 12,000   |
| Available Resources      | \$10,574 | \$10,993 | \$12,033 | \$12,483 |
| Expenditures             | 10,537   | 10,929   | 11,550   | 12,224   |
| Encumbrances             | 1        | 4        | 12       | 12       |
| Total Uses               | \$10,538 | \$10,933 | \$11,562 | \$12,236 |
| Free Balance December 31 | \$36     | \$60     | \$471    | \$247    |



Source of revenue is special assessment collections. County of Summit collects special assessments levied by the City in the semi - annual property tax billings. County then remits payments to the City. Some revenue comes from cash payments made directly to the City by assessed property owners.

| THE POLICE PENSION      | ACTUAL    | ACTUAL    | ACTUAL    | BUDGETED  |
|-------------------------|-----------|-----------|-----------|-----------|
| TRANSFER FUND (052)     | 1994      | 1995      | 1996      | 1997      |
| Cash Balance January 1  | \$48,196  | \$49,075  | \$53,298  | \$57,878  |
| Receipts - 01/01-12/31  | 687,665   | 689,350   | 679,438   | 794,940   |
| Available Resources     | \$735,861 | \$738,425 | \$732,736 | \$852,818 |
| Less Expenditures -     |           |