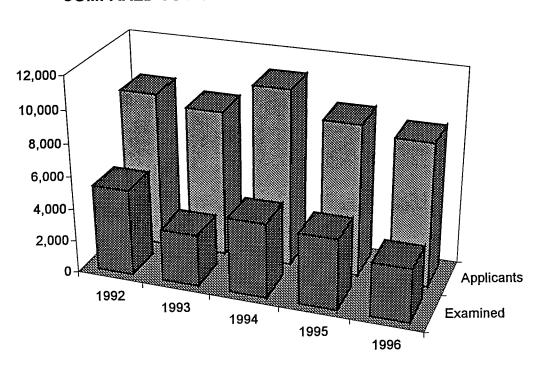

1,458,470                  |
| DIVISION BUDGETED POSITIONS:            |                                |                                |                                |                            |
| Full-Time                               | 23.00                          | 27.00                          | 27.00                          | 28.00                      |
| Part-Time                               | 4.00                           | 1.00                           | 2.00                           | 1.00                       |
| Total                                   | 27.00                          | 28.00                          | 29.00                          | 29.00                      |



### NUMBER OF APPLICATIONS PROCESSED COMPARED TO NUMBER OF APPLICANTS EXAMINED



H

|  |  |   | ***************************************