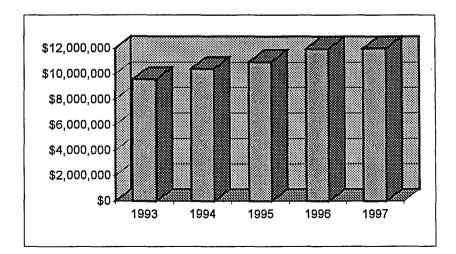

nt on whether property owners pay their assessments in cash or opt for the payment plan. The amount collected is transferred to the bond payment fund to pay the debt service on the property owners share of the improvement.

Projection: The level of special assessment revenue varies depending on when property owners choose to pay their assessments.

| Fiscal      |          |               | % Increase |
|-------------|----------|---------------|------------|
| <u>Year</u> |          | <u>Amount</u> | (Decrease) |
| 1993        |          | \$9,589,786   | (4.85)     |
| 1994        |          | 10,399,842    | 8.45       |
| 1995        |          | 10,955,553    | 5.34       |
| 1996        |          | 11,969,226    | 9.25       |
| 1997        | Budgeted | 12,000,000    | 0.26       |



SOURCE: Gasoline Tax

Summary: Gasoline taxes are collected by the state and distributed to cities according to the number of vehicles registered in that city. The rate is currently \$.22/gallon. Of the revenue collected, \$.01 goes to the Local Transportation Improvement Fund (for highway maintenance or new construction), 75% of the remainder to the state highway fund, and 10.7% goes to cities. The remainder is distributed to counties and townships.

# **Analysis:**

The City uses the proceeds to fund the Highway Maintenance Division of the Public Service Department. Funds are used for street and culvert repairs as well as snow and ice control in the winter.

<u>Projection:</u> The revenue stream from this funding source is dependent on the amount of fuel purchased across the state. The