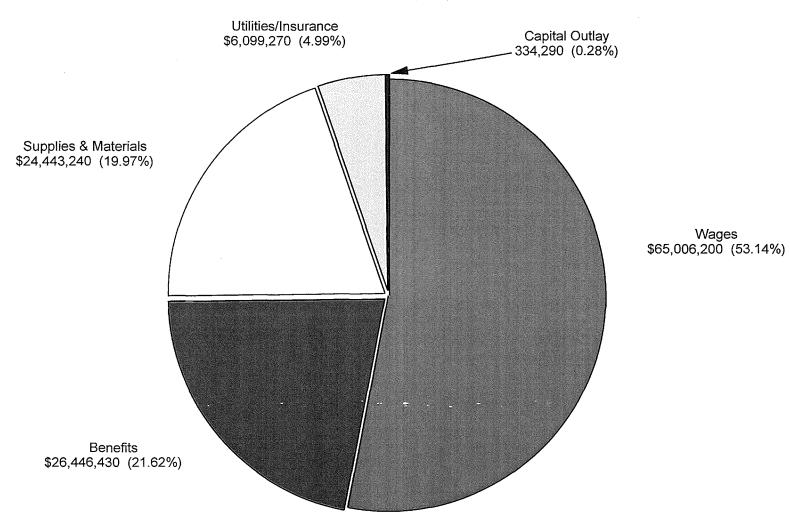

#### BUDGET STAFF

Catherine G. Watson, Director of Finance
Diane L. Miller-Dawson, Deputy Director of Finance
John R. Wheeler, Audit and Budget Manager
Cynthia M. Donel, Audit and Budget Supervisor
Roy D. Ferguson, Accounts Analyst III
Dan Dyer, Accounts Analyst III
Steven Fricker, Accounts Analyst III
Cynthia J. Stefanik, Accounts Analyst II
Donna M. Urdiales, Executive Assistant