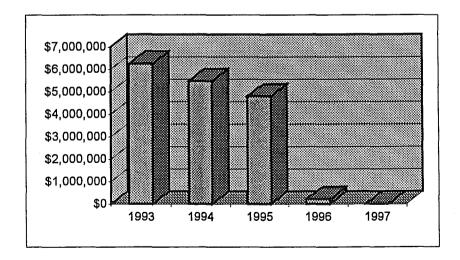

09)    |
| 1996        |          | 4,221         | (99.80)    |
| 1997        | Budgeted | 0             | (100.00)   |



SOURCE: RES Steam Fees

Summary: See summary on prior page regarding Tipping Fees

# **Analysis:**

The City is no longer selling steam from the Recycle Energy Plant

Projection: The City will not collect steam sales revenue.

| Fiscal      |          |               | % Increase |
|-------------|----------|---------------|------------|
| <u>Year</u> |          | <u>Amount</u> | (Decrease) |
| 1993        |          | \$6,248,198   | 0.95       |
| 1994        |          | 5,468,464     | (12.48)    |
| 1995        |          | 4,787,889     | (12.45)    |
| 1996        |          | 209,882       | (95.62)    |
| 1997        | Budgeted | 0             | (100.00)   |



SOURCE: Off-Street Parking Fees

# Summary:

The City owns and operates under contract seven parking decks and numerous off-street parking lots throughout the downtown area. These decks are managed under contract with a private firm. Parking rates average \$45 per month for monthly customers, and daily rates are priced competitively with non-city owned lots.

### Analysis:

Off street parking rates do not generate enough revenue to support all costs of the decks. including debt service. All the decks but one, produce enough revenue to support operations, and portion of the debt service. All off-street lots generate enough revenue to cover operating expenses. The rates set by City Council, compete with non-city owned lots and decks. The newest City owned parking deck opened in October, 19