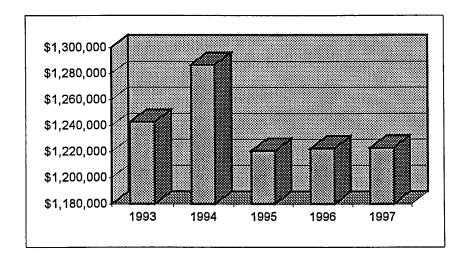

spaper products in the recyclable material stream. This has increased our percentage of recyclable materials collected.

# **Projection:**

To date, the monthly charge for this service has paid the full cost of the program. We expect the monthly charge to be sufficient for the next few years.

| Fiscal      |          |               | % Increase |
|-------------|----------|---------------|------------|
| <u>Year</u> |          | <u>Amount</u> | (Decrease) |
| 1993        |          | \$1,242,949   | 146.70     |
| 1994        |          | 1,286,690     | 3.52       |
| 1995        |          | 1,220,608     | (5.14)     |
| 1996        |          | 1,222,516     | 0.16       |
| 1997        | Budgeted | 1,223,000     | 0.04       |
|             |          |               |            |



SOURCE: Landfill Fees

Summary: The City owns and operates the Hardy Road Landfill. Up until 1995, the landfill was limited to industrial and commercial trash. All household waste was disposed of at the City's Recycle Energy System. The facility, however, stopped burning trash on April 1, 1995. Now, the landfill is back in full operation. Currently, the Summit-Akron Solid Waste Management Authority is studying the long range solution to the solid waste disposal issue in the County. The City of Akron is also accepting proposals to privatize the landfill. Until a solution is found, the landfill will be the location that the City's household waste will be disposed. Rates for waste disposal vary by size of the disposal truck.

### Analysis:

Landfill revenues have been difficult to forecast