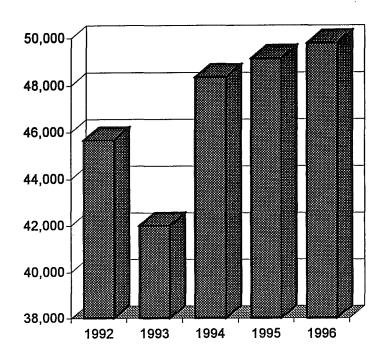

| 166,969                                       | 192,090                    |
| DIVISION BUDGETED POSITIONS:                               |                                |                                |                                               |                            |
| Full-Time<br>Part-Time                                     |                                | -                              | Declaration of the Plant Part Standard States |                            |
| Total                                                      |                                |                                |                                               |                            |



# AKRON MUNICIPAL COURT ANNUAL REPORT TO OHIO SUPREME COURT MISDEMEANOR & FELONY FILINGS



# Legislative

|  |  |   | • |
|--|--|---|---|
|  |  |   | ı |
|  |  | · | - |
|  |  |   |   |
|  |  |   | • |
|  |  |   |   |
|  |  |   |   |
|  |  |   | • |
|  |  |   |   |
|  |  |   | • |
|  |  |   |   |
|  |  |   |   |
|  |  |   |   |
|  |  |   |   |
|  |  |   |   |
|  |  |   |   |
|  |  |   |   |
|  |  |   | • |
|  |  |   | • |
|  |  |   |   |
|  |  |   | • |
|  |  |   |   |
|  |  |   | _ |
|  |  |   |   |
|  |  |   |   |
|  |  |   |   |
|  |  |   |   |
|  |  |   |   |
|  |  |   |   |
|  |  |   |   |
|  |  |   | 1 |
|  |  |   | _ |
|  |  |   | 1 |
|  |  |   |   |
|  |  |   | • |
|  |  |   |   |

### **LEGISLATIVE**

### **DESCRIPTION OF DEPARTMENT:**

Akron City Council consists of thirteen members, ten of whom are elected on a ward basis and three at large. Ward Council persons are