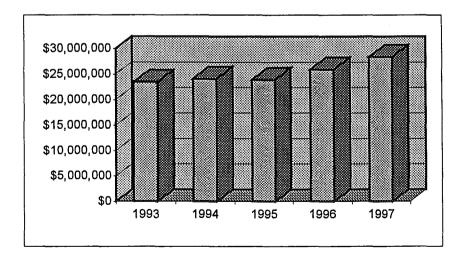

June 30, 1997

Citizens of Akron

and Members of Akron City Council:

I am again pleased to present you with a budget balanced in all funds. With the help of all Akron citizens and the fiscal responsibility of City Council, Akron remains a growing city that is fiscally sound. This marks the eleventh balanced budget that I have presented as the Mayor of the City of Akron.