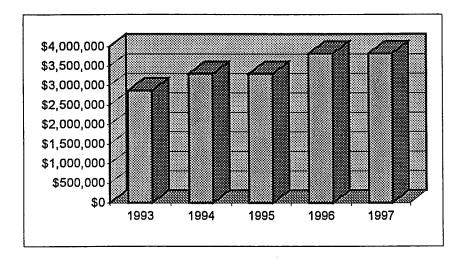

reet Cleaning expenses are funded with one year assessment notes. The notes are issued at the end of the year to fund the current year program. The notes are then retired from assessments collected in the following year.

Projection: Street Cleaning assessment rates were changed in 1996. The 1997 budget projects no changes in the assessment rates.

| Fiscal      |          |               | % Increase |
|-------------|----------|---------------|------------|
| <u>Year</u> |          | <u>Amount</u> | (Decrease) |
| 1993        |          | \$2,875,223   | 0.18       |
| 1994        |          | 3,300,000     | 14.77      |
| 1995        |          | 3,300,000     | 0.00       |
| 1996        |          | 3,821,775     | 15.81      |
| 1997        | Budgeted | 3,821,780     | 0.00       |



SOURCE: Street Lighting Assessment Note

Summary: Property owners in Akron pay an assessment each year to cover the cost of electricity and maintenance of the street lighting system. Assessments are levied against each property owner that resides on a street that is served with street lights. Approximately 95% of all streets in Akron are served with street lights. The street lighting system is comprised of many different types of lights. Parts of the system are comprised of underground wiring, ornamental light poles, and the standard wood pole with overhead wiring. Most of the City is now served with high pressure sodium lighting, reducing electricity and maintenance costs over conventional incandescent lights.

### Analysis:

The costs to operate the system are incurred by the Ohio Edis