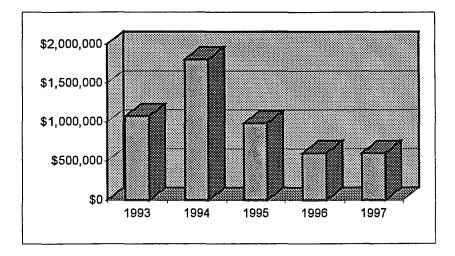

ity. Revenue however, did not increase because the City does not charge itself for dumping its waste at the landfill. The loss of local flow control by a 1994 Supreme Court decision has reduced revenue at the landfill. An accurate revenue stream for the landfill will be hard to predict until a decision is made regarding the future of the landfill.

| Fiscal      |          |               | % Increase |
|-------------|----------|---------------|------------|
| <u>Year</u> |          | <u>Amount</u> | (Decrease) |
| 1993        |          | \$1,074,821   | 40.40      |
| 1994        |          | 1,804,995     | 67.93      |
| 1995        |          | 983,975       | (45.49)    |
| 1996        |          | 600,506       | (38.97)    |
| 1997        | Budgeted | 601,000       | 0,08       |



**SOURCE:** Motor Equipment Charges

Summary: Motor Equipment revenues are derived from the fees the City's Motor Equipment Bureau charges other divisions for maintaining City vehicles. The cost of services is the actual cost for labor (including benefits and indirect costs) and the parts including an 8% markup. The Motor Equipment Bureau performs most repairs and maintenance, but does contract for major body and transmission services.

### Analysis:

The fees charged by the Motor Equipment Bureau pay the full cost of operating the bureau.

Projection: Fees increase each year due to the higher cost of labor and parts. In 1995, most departments did not pay their December billings until January, 1996. This resulted in lower than projected 1995 revenue and subsequently higher than normal pe