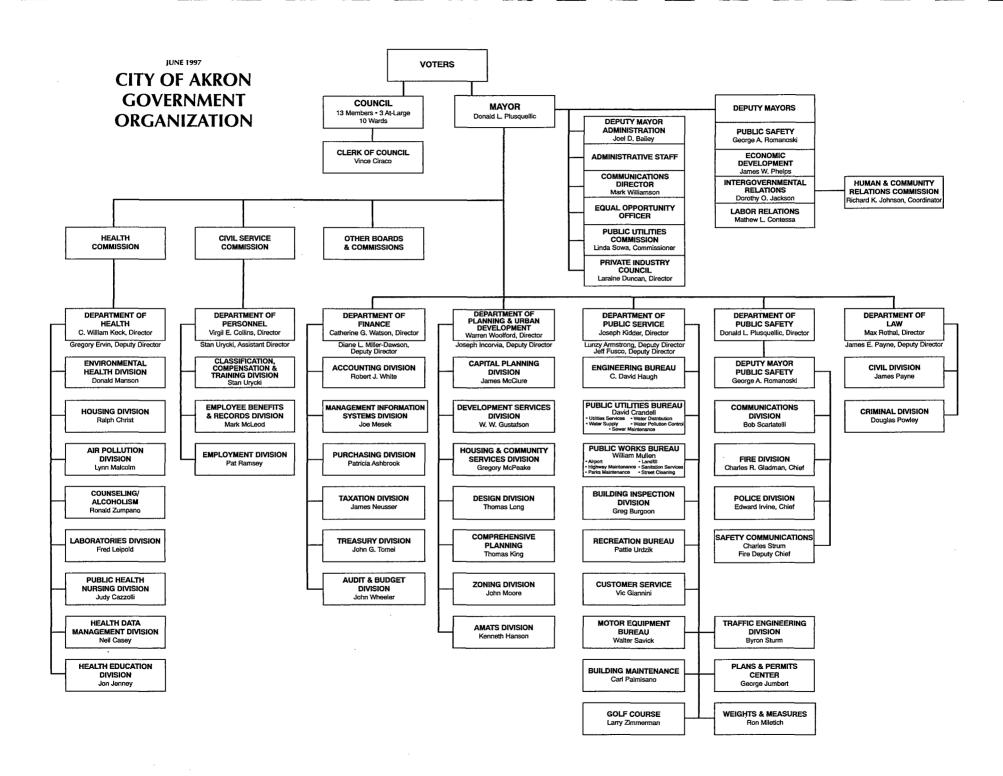

## CITY OF AKRON, OHIO

#### MAYOR

Donald L. Plusquellic

#### CABINET MEMBERS

Joseph Kidder, Service Director
Max Rothal, Law Director
Catherine G. Watson, Finance Director
Warren Woolford, Planning Director
James W. Phelps, Deputy Mayor
George A. Romanoski, Deputy Mayor
Dorothy A. Jackson, Deputy Mayor
Mathew L. Contessa, Deputy Mayor
Joel Bailey, Deputy Mayor
Mark A. Williamson, Communications Director

#### WARD COUNCIL MEMBERS

# PRESIDENT OF CITY COUNCIL John W. Valle

## COUNCILMEN-AT-LARGE

Robert J. Otterman John W. Valle Michael Williams

# MEMBERS OF COUNCIL BUDGET AND FINANCE COMMITTEE

Michael Williams, Chairman John R. Conti David Portis Bruce Kilby Donald Mittiga

#### BUDGET STAFF

Catherine G. Watson, Director of Finance
Diane L. Miller-Dawson, Deputy Director of Finance
John R. Wheeler, Audit and Budget Manager
Cynthia M. Donel, Audit and Budget Supervisor
Roy D. Ferguson, Accounts Analyst III
Dan Dyer, Accounts Analyst III
Steven Fricker, Accounts Analyst III
Cynthia J. Stefanik, Accounts Analyst II
Donna M. Urdiales, Executive Assistant