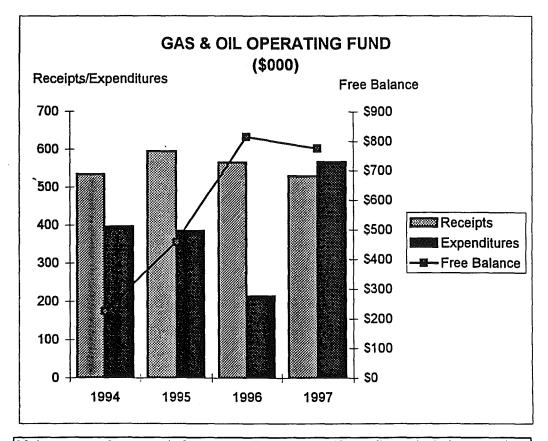

-----------------------|----------|----------|
|                           | 1994         | 1995                     | 1996     | 1997     |
| Cash Balance January 1    | \$156        | \$294                    | \$504    | \$855    |
| Receipts                  | \$130<br>534 | \$29 <del>4</del><br>595 | 566      | 530      |
| Available Resources       | \$690        | \$889                    | \$1,070  | \$1,385  |
| Ermandituras              | 396          | 385                      | 215      | 568      |
| Expenditures Encumbrances | 390<br>69    | 383<br>47                | 40       | 41       |
| Total Uses                | \$465        | \$432                    | \$255    | \$609    |
| Free Balance December 31  | \$225        | \$457                    | \$815    | \$776    |



Major source of revenue is from sale of natural gas. Expenditures include operation and maintenance costs of the City's 16 gas and oil wells. Two new wells are scheduled to be drilled in 1994.

| THE GOLF COURSE         | ACTUAL    | ACTUAL    | ACTUAL     | BUDGETED   |
|-------------------------|-----------|-----------|------------|------------|
| OPERATING FUND (040)    | 1994      | 1995      | 1996       | 1997       |
| Cash Balance January 1  | \$76,463  | \$98,413  | \$30,205   | \$862      |
| Receipts - 01/01-12/31  | 650,742   | 646,688   | 612,871    | 775,000    |
| Available Resources     | \$727,205 | \$745,101 | \$643,076  | \$775,862  |
| Less Expenditures -     |           |           |            |            |
| 01/01 - 12/31           | 628,792   | 714,896   | 642,21