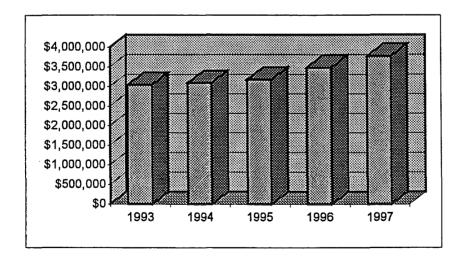

City owned decks were increased in 1996. The 9.76% increase in revenue was not due strictly to the rate increase. A portion of the increased revenue is due to the increased usage as the demand for downtown parking continues to escalate. The construction and renovation of the decks mentioned above should relieve some of the congestion in the decks.

| Fiscal      |          |               | % Increase |
|-------------|----------|---------------|------------|
| <u>Year</u> |          | <u>Amount</u> | (Decrease) |
| 1993        |          | \$3,041,655   | (0.63)     |
| 1994        |          | 3,091,737     | 1.65       |
| 1995        |          | 3,174,791     | 2.69       |
| 1996        |          | 3,484,660     | 9.76       |
| 1997        | Budgeted | 3,773,210     | 8.28       |



SOURCE: Special Assessments

# Summary:

The City has an aggressive program of special assessments for street and sidewalk construction. Property owners pay a fixed front foot fee that represents approximately 40% of the cost of these improvements. The City covers the remainder of the cost with local or state/federal funds. Property owners who are assessed for public improvements can elect to pay cash or an assessment spread over a number of years, with interest. Most assessments are levied over a 10 year period. Property owners are notified of their assessment, and the bills are forwarded to the county, who collects the assessment as part of the annual property tax collection process.

# Analysis:

The special assessment program has been instrumental in paving streets throughout the Cit