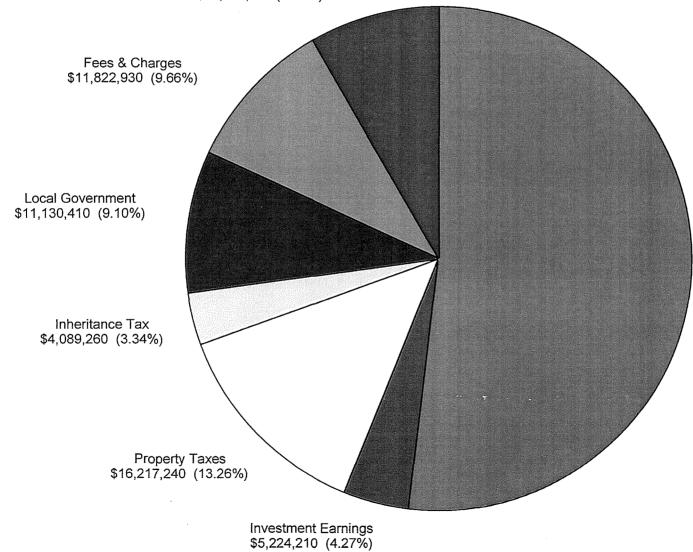

|







Income Taxes \$63,500,000 (51.91%)

|  |  |  | Tan