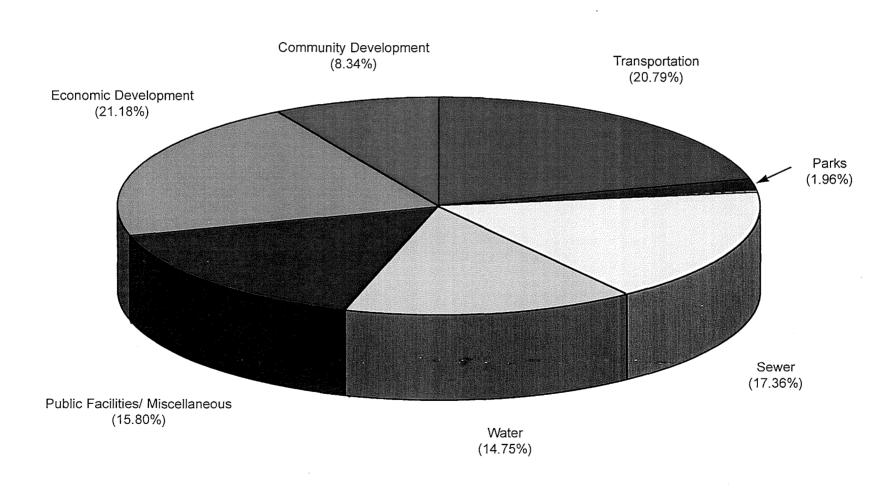

es, senior services, fair housing and neighborhood drug prevention.  Public improvements within the Community Development Areas.  Miscellaneous services to residents in Community Development treatment areas, including transitional housing, and mortgage assistance for |  |  |

<u>Impact on Operations</u>: Minimal. The most significant reduction in operations is to the benefit of the homeowners located in the treatment areas. The program of low-interest loans and grants to homeowners for property repair saves homeowners from excessive utility bills and removes dangerous code violations. Highway Maintenance savings are achieved from the public improvements identified above.

TOTAL CAPITAL PLAN

\$158,520,000

## CITY OF AKRON EXPENDITURES BY CATEGORY 1997 CAPITAL BUDGET TOTAL \$ 158,520,000



|  |  | te gradiente en