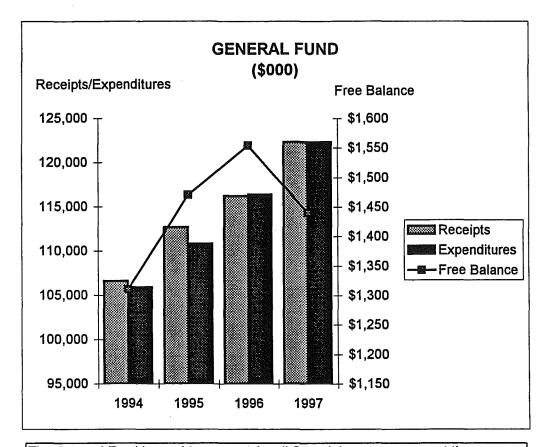

| <b>A.</b> | ****      |
| Cash Balance January 1   | \$3,297   | \$3,969   | \$5,832   | \$5,683   |
| Receipts                 | 106,594   | _112,706  | 116,259   | 122,328   |
| Available Resources      | \$109,891 | \$116,675 | \$122,091 | \$128,011 |
|                          |           |           |           |           |
| Expenditures             | 105,922   | 110,843   | 116,408   | 122,319   |
| Encumbrances             | 2,659     | 4,362     | 4,129     | 4,252     |
| Total Uses               | \$108,581 | \$115,205 | \$120,537 | \$126,571 |
| •                        |           |           |           |           |
| Free Balance December 31 | \$1,310   | \$1,470   | \$1,554   | \$1,440   |
| •                        |           |           |           |           |



The General Fund is used to account for all financial resources except those required to be accounted for in other funds. The major sources of revenues are 73% of local income tax, property tax, state and local taxes and service charges. Police, fire and service department comprise approximately 72% of the total budget.

| THE MOTOR VEHICLE       | ACTUAL      | ACTUAL      | ACTUAL      | BUDGETED    |
|-------------------------|-------------|-------------|-------------|-------------|
| OPERATING FUND (002)    | 1994        | 1995        | 1996        | 1997        |
| Cash Balance January 1  | \$846,103   | \$1,074,493 | \$86,271    | \$309,208   |
| Receipts - 01/01-12/31  | 5,843,629   | 4,802,407   | 6,424,028   | 6,416,750   |
| Available Resources     | \$6,689,732 | \$5,876,900 |