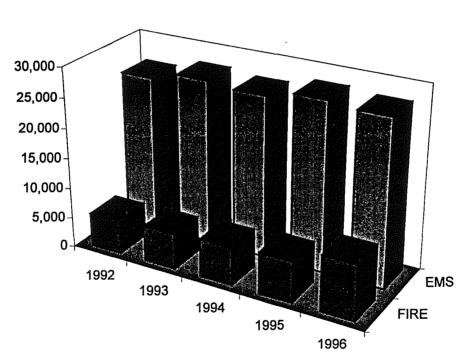

| 1,218,785                      | 1,313,613                      | 721,000                    |
| Total                            | 24,141,492                     | 23,733,706                     | 24,440,428                     | 25,137,360                 |
| DIVISION BUDGETED POSITIONS:     |                                |                                |                                |                            |
| Full-Time<br>Part-Time           | 333.00                         | 324.00<br>1.00                 | 316.00<br>1.00                 | 326.00                     |
| Total                            | 333.00                         | 325.00                         | 317.00                         | 326.00                     |



# FIRE DEPARTMENT FIRE & EMS ALARMS



Law

|   |  |  | • |
|---|--|--|---|
|   |  |  |   |
|   |  |  |   |
|   |  |  |   |
|   |  |  |   |
|   |  |  |   |
|   |  |  | 1 |
|   |  |  | 1 |
|   |  |  |   |
|   |  |  |   |
| , |  |  |   |
|   |  |  |   |
|   |  |  |   |
|   |  |  |   |
|   |  |  |   |
|   |  |  |   |
|   |  |  | • |
|   |  |  |   |
|   |  |  |   |
|   |  |  | - |
|   |  |  |   |

### **DESCRIPTION OF DEPARTMENT:**

The Department of Law is made up of a director and a staff of assistant directors, all serving at the pleasure of the Mayor. The department serves as the legal area of the City of Akron, advising and representing the officers and departments of the City. The Law Department is composed of two divisions - Criminal and Civil. The members of the Criminal Division serve as the City's prosecuting attorneys