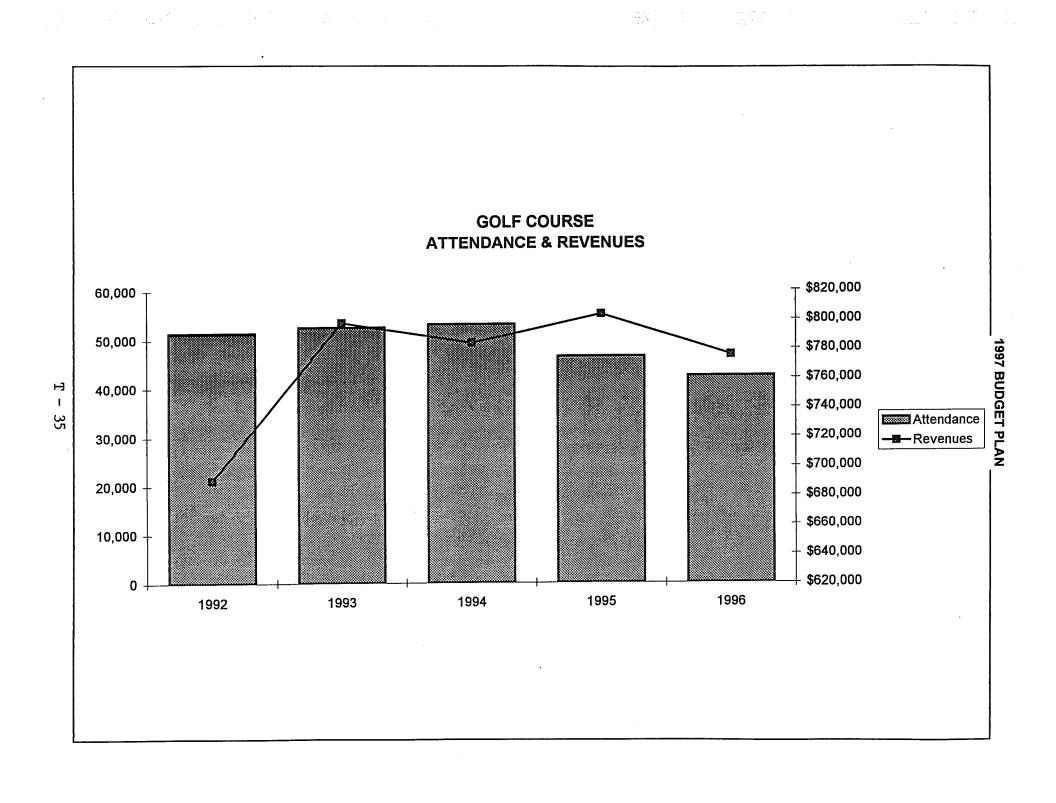

|                                |                                         |
| Full-Time                        | 304.00                         | 307.00                         | 301.00                         | 333.00                                  |
| Part-Time                        | 76.00                          | 49.00                          | 31.00                          | 73.00                                   |
| r alt illite                     | 70.00                          | 73.00                          | 31.00                          | 00.00                                   |
| Total                            | 380.00                         | 356.00                         | 332.00                         | 406.00                                  |







|   |  | and the second of the second o |
|---|--|------------------------------------------------------------------------------------------------------------------------------------------------------------------------------------------------------------------------------------------------------------------------------------------------------------------------------------------------------------------------------------------------------------------------------------------------------------------------------------------------------------------------------------------------------------------------------------------------------------------------------------------------------------------------------------------------------------------------------------------------------------------------