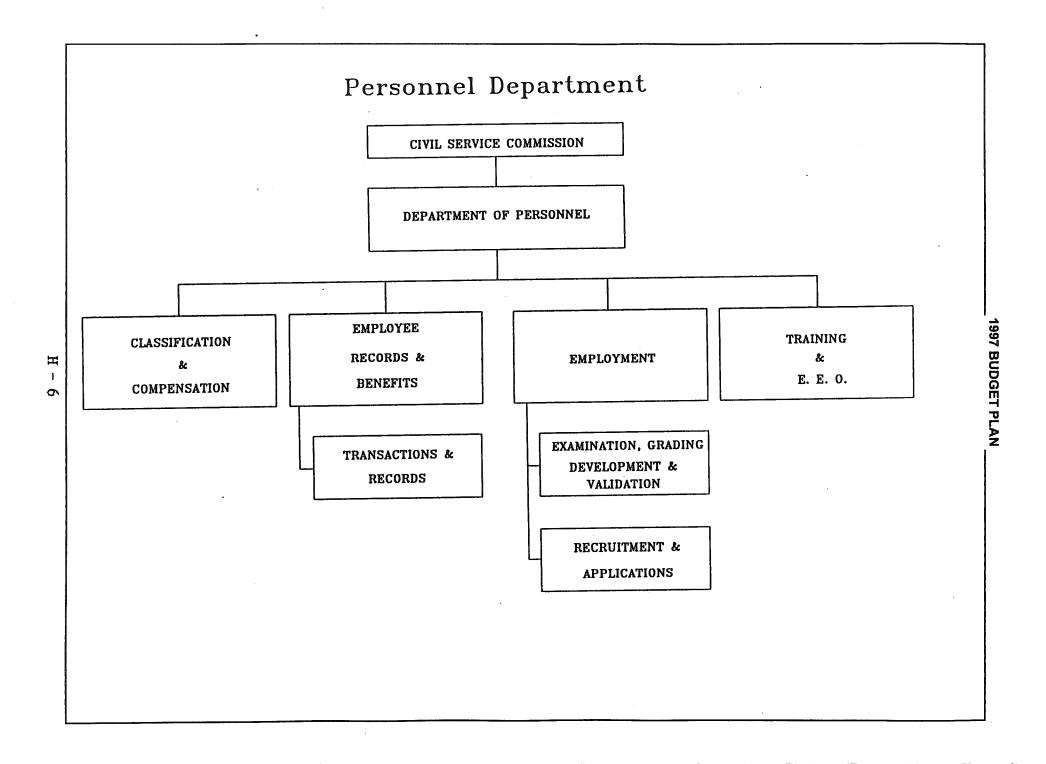

| 1,365,487                      | 1,360,103                      | 1,458,470                  |
| DIVISION BUDGETED POSITIONS:            |                                |                                |                                |                            |
| Full-Time                               | 23.00                          | 27.00                          | 27.00                          | 28.00                      |
| Part-Time                               | 4.00                           | 1.00                           | 2.00                           | 1.00                       |
| Total                                   | 27.00                          | 28.00                          | 29.00                          | 29.00                      |



### NUMBER OF APPLICATIONS PROCESSED COMPARED TO NUMBER OF APPLICANTS EXAMINED



H

|  |  |   | ***************************************