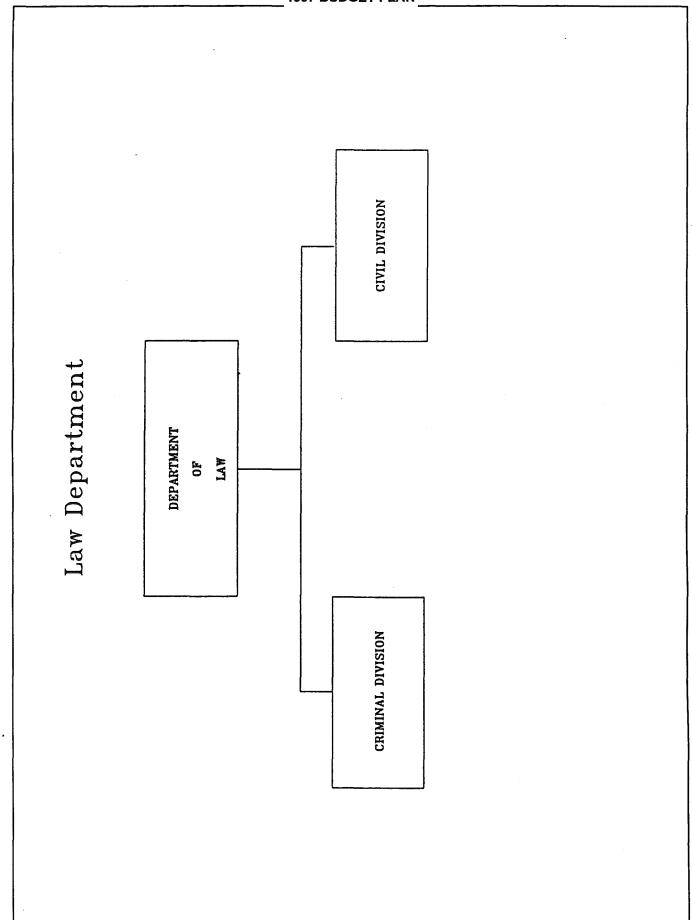

| 137,617                        | 201,192                        | 166,969                                       | 192,090                    |
| DIVISION BUDGETED POSITIONS:                               |                                |                                |                                               |                            |
| Full-Time<br>Part-Time                                     |                                | -                              | Declaration of the Plant Part Standard States |                            |
| Total                                                      |                                |                                |                                               |                            |



# AKRON MUNICIPAL COURT ANNUAL REPORT TO OHIO SUPREME COURT MISDEMEANOR & FELONY FILINGS



# Legislative

|  |  |   | • |
|--|--|---|---|
|  |  |   | ı |
|  |  | · | - |
|  |  |   |   |
|  |  |   | • |
|  |  |   |   |
|  |  |   |   |
|  |  |   | • |
|  |  |   |   |
|  |  |   | • |
|  |  |   |   |
|  |  |   |   |
|  |  |   |   |
|  |  |   |   |
|  |  |   |   |
|  |  |   |   |
|  |  |   |   |
|  |  |   | • |
|  |  |   | • |
|  |  |   |   |
|  |  |   | • |
|  |  |   |   |
|  |  |   | _ |
|  |  |   |   |
|  |  |   |   |
|  |  |   |   |
|  |  |   |   |
|  |  |   |   |
|  |  |   |   |
|  |  |   |   |
|  |  |   | 1 |
|  |  |   | _ |
|  |  |   | 1 |
|  |  |   |   |
|  |  |   | • |
|  |  |   |   |

### **LEGISLATIVE**

### **DESCRIPTION OF DEPARTMENT:**

Akron City Council consists of thirteen m