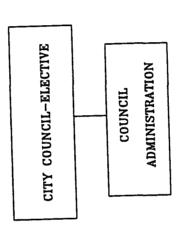

#### WARD COUNCIL MEMBERS

# PRESIDENT OF CITY COUNCIL John W. Valle

## COUNCILMEN-AT-LARGE

Robert J. Otterman John W. Valle Michael Williams