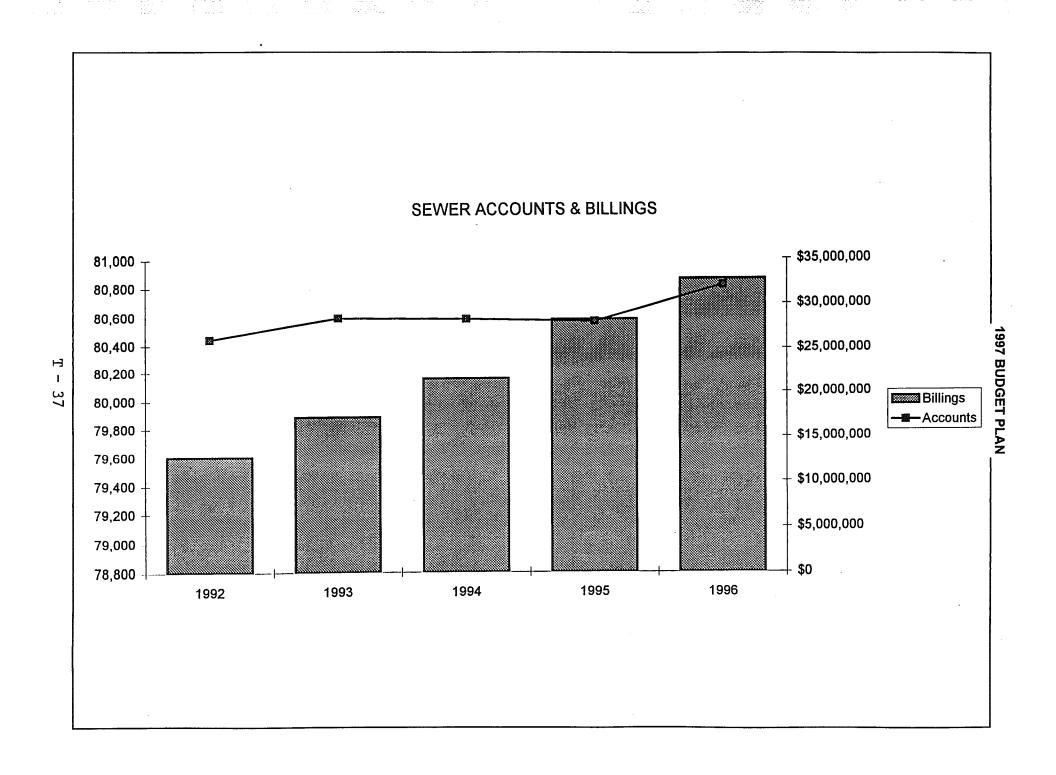

|                                |                                         |
| Full-Time                        | 304.00                         | 307.00                         | 301.00                         | 333.00                                  |
| Part-Time                        | 76.00                          | 49.00                          | 31.00                          | 73.00                                   |
| r alt illite                     | 70.00                          | 73.00                          | 31.00                          | 00.00                                   |
| Total                            | 380.00                         | 356.00                         | 332.00                         | 406.00                                  |







|   |  | and the second of the second o |
|---|--|----------------------------------------------------------------------------------------------------------------------------------------------------------------------------------------------------------------------------------------------------------------------------------------------------------------------------------------------------------------------------------------------------------------------------------------------------------------------------------------------------------------------------------------------------------------------------------------------------------------------------------------------------------------------------------------------------------------------------------------------------------------------------