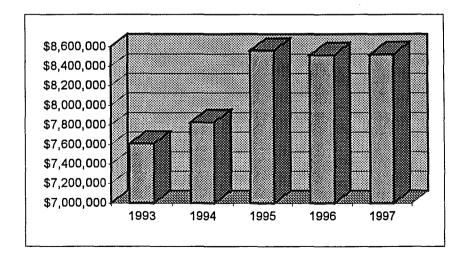

kron City Council last raised the rates for curbside pick up in 1994. At that time, the rate was increased by \$1.25 per month, with the increase taking two years to take effect. In January, 1995, the final part of the increase was implemented (\$.75 per month). The rate will not increase in 1997. Therefore, revenues will remain flat through 1997.

| Fiscal      |          |               | % Increase |
|-------------|----------|---------------|------------|
| <u>Year</u> |          | <u>Amount</u> | (Decrease) |
| 1993        |          | \$7,607,843   | (2.38)     |
| 1994        |          | 7,828,519     | 2.90       |
| 1995        |          | 8,557,984     | 9.32       |
| 1996        |          | 8,513,217     | (0.52)     |
| 1997        | Budgeted | 8,520,000     | 0.08       |



SOURCE: Recycling Fees

Summary: The City began curbside recycling in late 1992. The recyclable materials each resident accumulates are collected every other week on the regular trash collection date. The City charges \$1.70 per month for this service. Each Sanitation customer is charged; however, not all customers have chosen to participate in the program. The charge is separate from the normal trash collection fee, and is sent monthly as part of the water and sewer bill.

# **Analysis:**

The State of Ohio set a goal of recycling 25% of all trash by 1995. The City of Akron has not reached that goal since instituting the curb side recycling program. In April, 1995, the City began accepting newspaper products in the recyclable material stream. This has increased our percentage of recycla