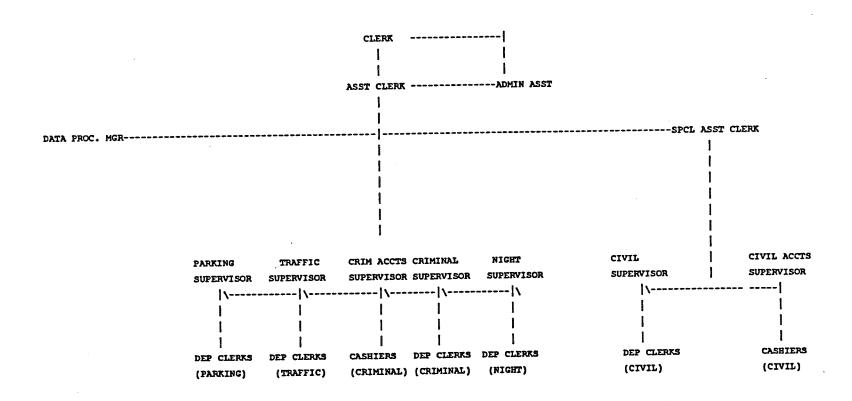

|                                |                            |



# Municipal Court Judges

| - |
|---|
| ı |
| 1 |
| = |
| - |
|   |
| 1 |
|   |
|   |
|   |
|   |
|   |
| 1 |
| _ |
|   |
|   |
|   |
|   |
|   |
|   |
|   |
|   |
|   |
|   |
| • |
|   |

#### **DESCRIPTION OF DEPARTMENT:**

The Akron Municipal Court was created by the Ohio General Assembly on April 3, 1919. From the original three judges, there are now six judges and three referees. One referee is assigned to hear traffic cases while the other two referees are assigned to small claims cases and supplemental civil proceedings.

The jurisdiction of the court encompasses the cities of Akron and Fairlawn, the townships of Bath, Richfield, and Springfield, the villages of Lakemore and Richfield, and that part of Mogadore in Summit County. The maximum amount of a civil lawsuit which can be c