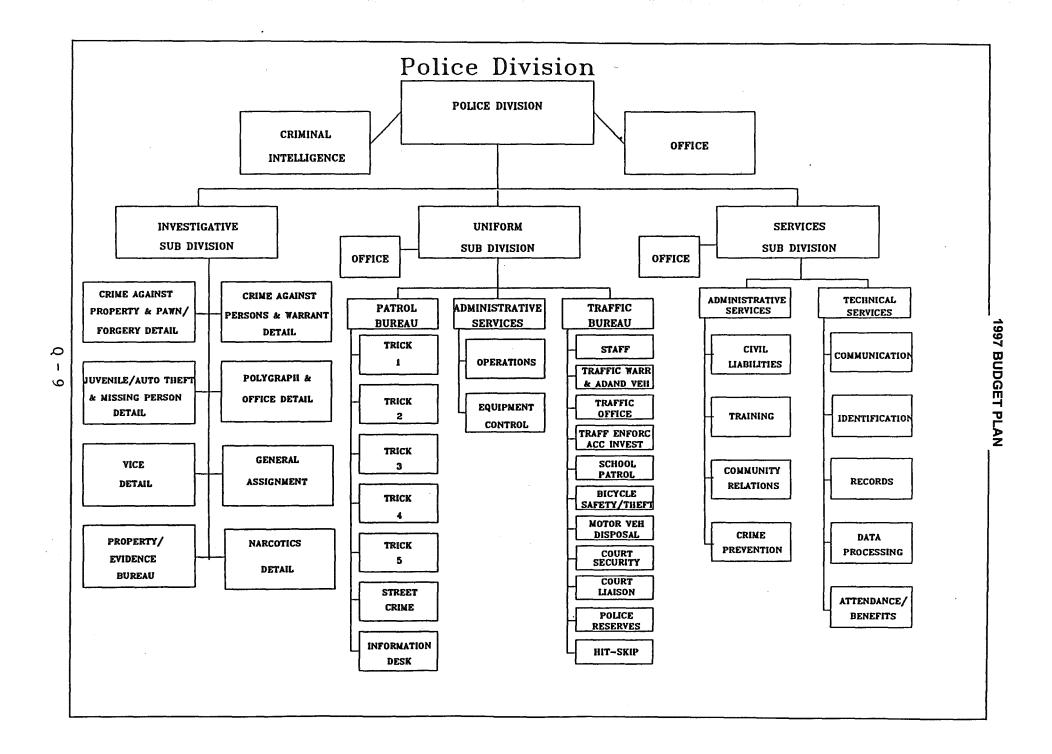

ONIC.    |                                |                                |                                |                            |
| DIVISION BUDGETED POSITIONS:     |                                |                                |                                |                            |
| Full-Time<br>Part-Time           | 1.00                           | 1.00                           |                                | 1.00                       |
| Total                            | 1.00                           | 1.00                           |                                | 1.00                       |
|                                  |                                |                                |                                |                            |



## POLICE CALLS FOR SERVICE



0

# **Public Health**

| 1 |
|---|
| • |
|   |
|   |
|   |
|   |

#### **DESCRIPTION OF DEPARTMENT:**

The Department of Health consists of a Health Commission made up of five electors of the City of Akron, appointed by the Mayor and with the consent of City Council. The Health Commission has full legislative power in all matters concerning public health and sanitation. The Health Commission also has police power to enforce its rules and regulations.

The Health Commission is responsible for appointing the Director of Health. The Health Director has full administrative and executive powers and is responsible for protecting the City and its citizens against all forms of diseases and unsanitary conditions. The Akron Health Department offers preventive measur