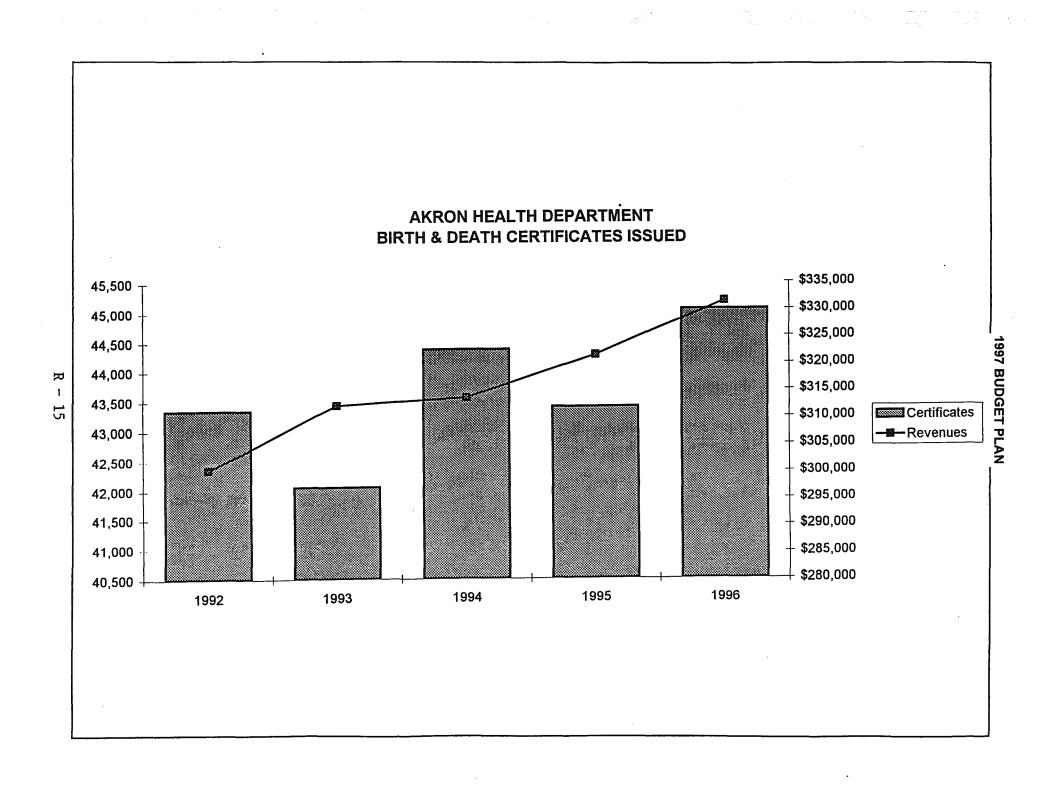

#### Rental Registration Program

In November, 1996, in order to support the City's commitment to neighborhood and housing quality, Akron City Council adopted a program requiring the yearly registration of all rental housing units in the City of Akron. The Rental Registration Program is administered by the Akron Health Department according to Health Department Housing Code requirements. As of May, 1997, 1,975 owners and more than 14,800 rental units had been registered. By requiring the registration of all rental units, the City facilitates the process of the enforcement of corrections of code violations, thereby improving housing conditions throughout all of our neighborhoods.