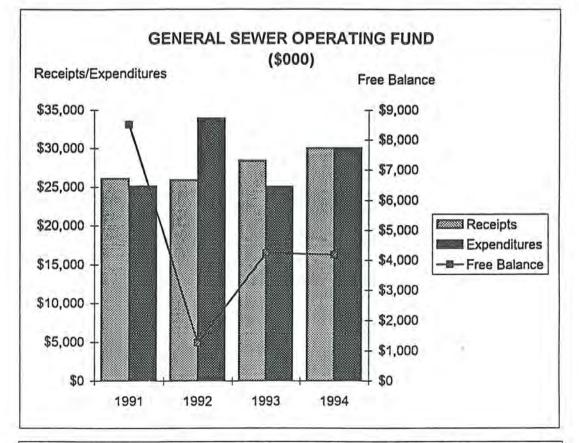

|               |

#### GENERAL SEWER OPERATING FUND (\$000)

|                          | Actual   | Actual   | Actual   | Budgeted |
|--------------------------|----------|----------|----------|----------|
|                          | 1991     | 1992     | 1993     | 1994     |
| Cash Balance January 1   | \$9,609  | \$10,566 | \$2,566  | \$5,896  |
| Receipts                 | \$26,088 | \$25,920 | \$28,429 | \$30,057 |
| Available Resources      | \$35,697 | \$36,486 | \$30,995 | \$35,953 |
| Expenditures             | \$25,131 | \$33,920 | \$25,099 | \$30,079 |
| Encumbrances             | \$2,052  | \$1,299  | \$1,649  | \$1,682  |
| Total Uses               | \$27,183 | \$35,219 | \$26,748 | \$31,761 |
| Free Balance December 31 | \$8,514  | \$1,267  | \$4,247  | \$4,192  |



Major source of revenue is sewer service fee. Expenditures include providing sewer service to Akron and surrounding area, and debt service on outstanding sewer debt.

| COMPARATIVE | STATEMENT | OF | TRANSACTIONS | AND | BALANCES |  |
|-------------|-----------|----|--------------|-----|----------|--|
|             |           |    |              |     |          |  |

| THE GAS AND OIL                   | ACTUAL |           |      |         |    |         | BUDGETED |              |  |
|-----------------------------------|--------|-----------|------|---------|----|---------|----------|--------------|--|
| OPERATING FUND (035)              |        | 1991      |      | 1992    |    | 1993    |          | 1994         |  |
| Cash Balance as                   |        |           |      |