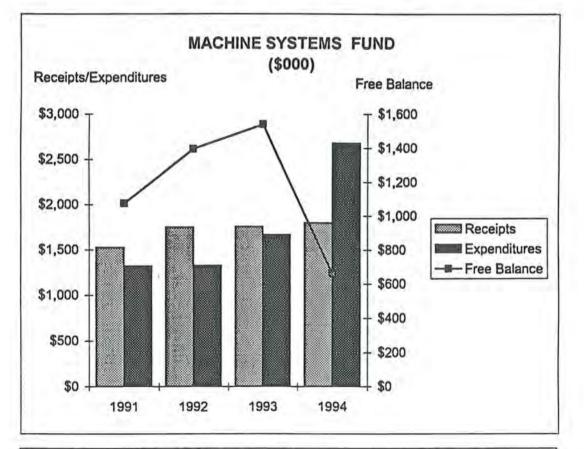

| \$ | 1,669,071          | \$ | 2,678,070          |  |

### MACHINE SYSTEMS FUND (\$000)

|                          | Actual  | Actual  | Actual  | Budgeted |
|--------------------------|---------|---------|---------|----------|
|                          | 1991    | 1992    | 1993    | 1994     |
| Cash Balance January 1   | \$903   | \$1,109 | \$1,533 | \$1,618  |
| Receipts                 | \$1,523 | \$1,750 | \$1,754 | \$1,798  |
| Available Resources      | \$2,426 | \$2,859 | \$3,287 | \$3,416  |
| Expenditures             | \$1,317 | \$1,326 | \$1,669 | \$2,678  |
| Encumbrances             | \$36    | \$138   | \$78    | \$79     |
| Total Uses               | \$1,353 | \$1,464 | \$1,747 | \$2,757  |
| Free Balance December 31 | \$1,073 | \$1,395 | \$1,540 | \$659    |



Source of revenue is interfund EDP charges. Expenditures include all central data processing and computer operations of the City.

| COMMUNITY<br>DEVELOPMENT ROTARY                                                                                                                                                                                                                    |                                                                                                                      | ACTUAL                                                                                                                   |                                                                                                 | BUDGETED