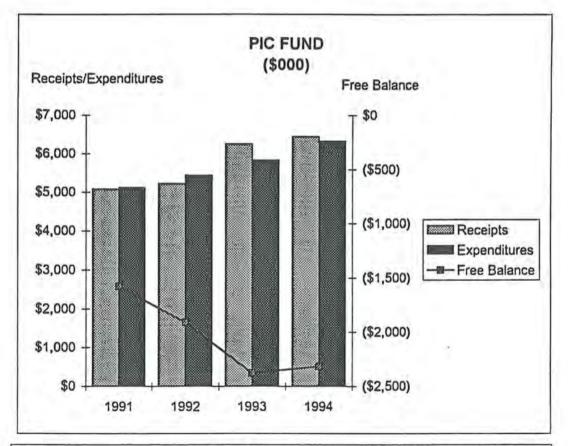

|

#### PIC FUND (\$000)

|                          | Actual    | Actual    | Actual    | Budgeted  |
|--------------------------|-----------|-----------|-----------|-----------|
|                          | 1991      | 1992      | 1993      | 1994      |
| Cash Balance January 1   | (\$12)    | (\$54)    | (\$264)   | \$158     |
| Receipts                 | \$5,080   | \$5,228   | \$6,259   | \$6,447   |
| Available Resources      | \$5,068   | \$5,174   | \$5,995   | \$6,605   |
| Expenditures             | \$5,122   | \$5,438   | \$5,837   | \$6,332   |
| Encumbrances             | \$1,526   | \$1,647   | \$2,538   | \$2,589   |
| Total Uses               | \$6,648   | \$7,085   | \$8,375   | \$8,921   |
| Free Balance December 31 | (\$1,580) | (\$1,911) | (\$2,380) | (\$2,316) |



Sources of revenue are federal grants. Expenditures provide for administrating federal funds received from the Job Partnership Training Act. City of Akron is pass through agency for funds. PIC (Private Industry Council) contracts with private intake and placement agencies to provide job training.

## -1994 BUDGET PLAN-

| COMPARATIVE STATEMENT OF TR | ANSACTIONS AND BALANCES |
|-----------------------------|-------------------------|
|-----------------------------|-------------------------|

|                                             |    |                |    | ACTUAL   |    |           | B  | UDGETED  |
|---------------------------------------------|----|----------------|----|----------|----|-----------|----|----------|
| THE AMATS FUND (320)                        |    | 1991