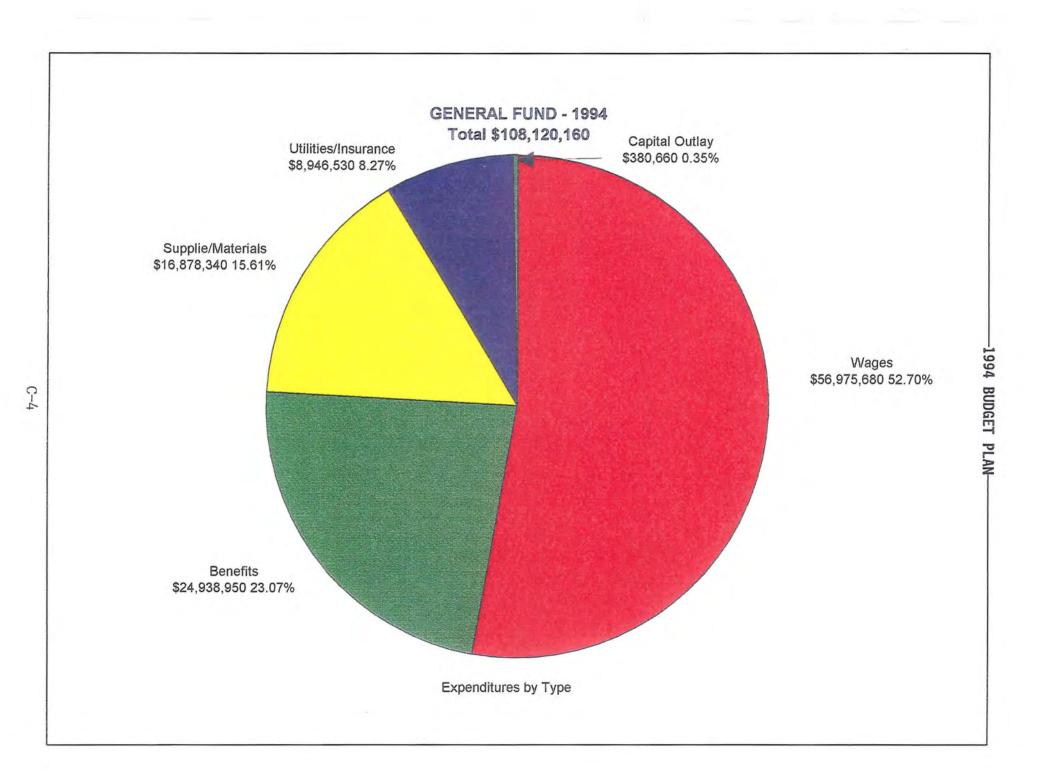

| Acct.<br>No. | Account Title         | Personal<br>Service | Other        | Outlay     | Total         |
|--------------|-----------------------|---------------------|--------------|------------|---------------|
| 01           | Legislative           | \$ 554,200          | \$ 79,310    | \$ 8,000   | \$ 641,510    |
| 02           | Law                   | 2,005,720           | 712,060      | 15,400     | 2,733,180     |
| 03           | Planning & Urban Dev. | 967,380             | 71,620       | 5,300      | 1,044,300     |
| 04           | Civil Service Comm    | 1,236,380           | 153,610      | 7,850      | 1,397,840     |
| 05           | Office of the Mayor . | 1,625,140           | 276,800      | 5,500      | 1,907,440     |
| 06           | Muni. Court - Judges. | 2,179,300           | 230,650      | 8,500      | 2,418,450     |
| 07           | Muni. Court - Clerk . | 1,687,000           | 165,570      | 5,500      | 1,858,070     |
| 10           | Finance               | 1,506,340           | 2,637,420    | 15,910     | 4,159,670     |
| 20           | Public Safety         | 3,632,970           | 2,709,410    | 53,000     | 6,395,380     |
| 20-21        | Police                | 30,370,610          | 3,002,710    | 88,900     | 33,462,220    |
| 20-22        | Fire                  | 21,501,370          | 1,159,040    | 93,710     | 22,754,120    |
| 30           | Public Health         | 4,706,960           | 616,060      |            | 5,323,020     |
| 40           | Public Service        | 9,941,260           | 14,010,610   | 73,090     | 24,024,960    |
| TOTAL        | GENERAL FUND          | \$81,914,630        | \$25,824,870 | \$ 380,660 | \$108,120,160 |