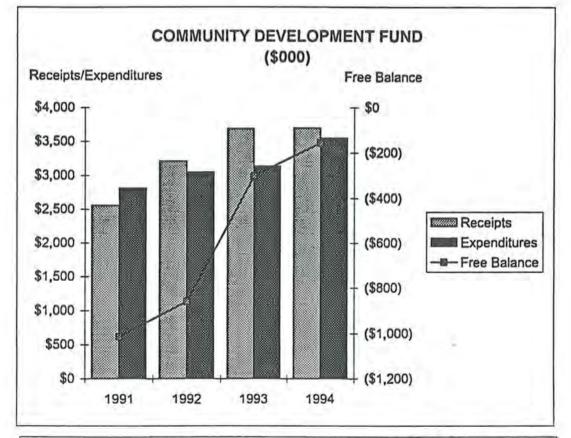

|

### COMMUNITY DEVELOPMENT FUND (\$000)

|                          | Actual    | Actual    | Actual  | Budgeted |
|--------------------------|-----------|-----------|---------|----------|
|                          | 1991      | 1992      | 1993    | 1994     |
| Cash Balance January 1   | (\$747)   | (\$1,005) | (\$846) | (\$293)  |
| Receipts                 | \$2,555   | \$3,206   | \$3,689 | \$3,700  |
| Available Resources      | \$1,808   | \$2,201   | \$2,843 | \$3,407  |
| Expenditures             | \$2,813   | \$3,047   | \$3,136 | \$3,554  |
| Encumbrances             | \$9       | \$13      | \$8     | \$8      |
| Total Uses               | \$2,822   | \$3,060   | \$3,144 | \$3,562  |
| Free Balance December 31 | (\$1,014) | (\$859)   | (\$301) | (\$155)  |



Source of revenue is federal community development block grant funds. Expenditures include loans and grants to provide and maintain homes in City development areas and to provide services to designated service areas. Also, funds are used to make public improvements in designated areas.

| COMPARATIVE | STATEMENT