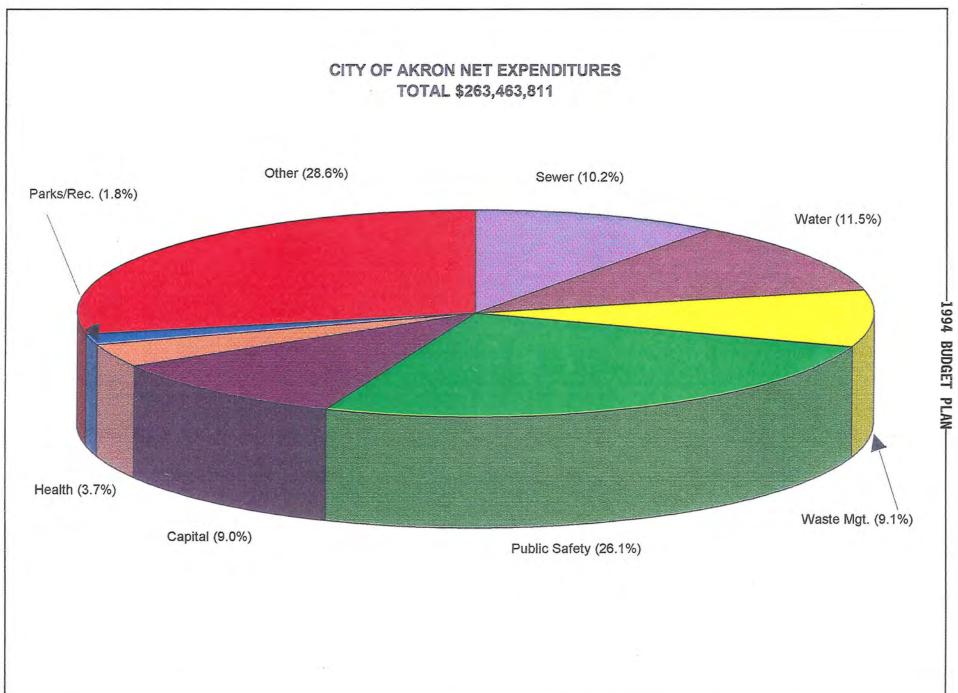

rprise Community under the new Federal Enterprise Zone legislation.
- 13. Secure funding under the new federal crime bill for a weed and seed program to eliminate high crime areas of the City.
- 14. Purchase additional equipment for the City's snow and ice control program. 1993-1994 was the worst winter in the last ten years in the City. Shortage of equipment and equipment breakdowns hampered snow and ice control efforts, identifying the need for additional equipment.
- Complete satisfactory negotiations with the Police and Fire bargaining units by December, 1994.
- 16. Secure at least \$4 million from the State Capital Budget Bill for the Ohio and Erie Canal Rehabilitation and the Summit Lake Marina projects.

Charts & Tables

# **Charts & Tables**

# Summary by Accounting Funds

[] [] 



C-2

F1 U []

**1994 APPROPRIATED FUNDS** (\$000) Total \$350,244,610 Golf Concessions Airport General Bond Payment Oil & Gas n Golf D Asion Pollution Contr. MATS MIS Street Lighting Off-Street Parking Off-Street Parking Community Development Motor Vehicle Emergency Medical Service Private Industry Council Engineering Bureau Highway Maintenance S. A. Bond Payment Recycle Energy System Capital Operating Water Operating Water Operating \$40,000 Police Pension Fire Pension 1994 BUDGET PLAN Income Tax Collection General \$60,000 \$80,000 \$100,000 \$120,000

[] [] [] [] []



-[] [] 



C-5

[] [] [] [] . ,



C-6

[] 

#### CITY OF AKRON, OHIO ANALYSIS OF 1994 BUDGETED GROSS EXPENDITURES COMPARED TO ACTUAL 1991, 1992 AND 1993 BY FUND SOURCE AND CATEGORY

# By Funding Source:

|