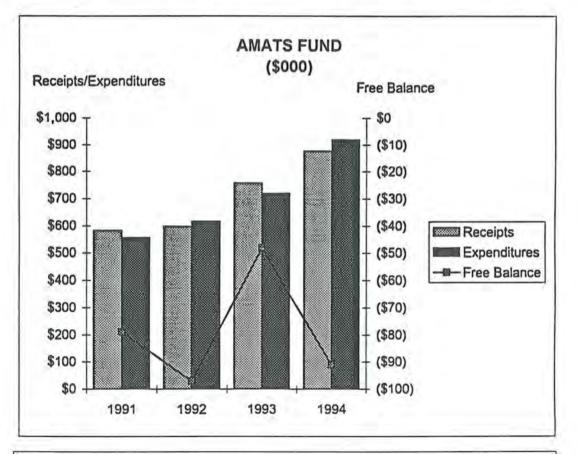

\$   | 556,347         | \$   | 615,770         | \$   | 718,507          | \$   | 918,320          |

#### AMATS FUND (\$000)

|                          | Actual | Actual | Actual | Budgeted |
|--------------------------|--------|--------|--------|----------|
|                          | 1991   | 1992   | 1993   | 1994     |
| Cash Balance January 1   | (\$82) | (\$56) | (\$75) | (\$37)   |
| Receipts                 | \$582  | \$597  | \$757  | \$876    |
| Available Resources      | \$500  | \$541  | \$682  | \$839    |
| Expenditures             | \$556  | \$616  | \$719  | \$918    |
| Encumbrances             | \$23   | \$22   | \$11   | \$12     |
| Total Uses               | \$579  | \$638  | \$730  | \$930    |
| Free Balance December 31 | (\$79) | (\$97) | (\$48) | (\$91)   |



Major sources of revenues are federal/state grants and dues and membership fees. AMATS (Akron Metropolitian Area Transportation Agency) insures that transportation planning is conducted in a comprehensive, coordinated and continuing manner to insure that the Akron metropolitan area receives federal funding for highway and mass transit. 1 .

# Debt

Debt

burden for the taxes that are due from the increase in assessed valuation of the business as a result of its investment. Instead, the business makes a payment in lieu of taxes to the City equal to the amount of taxes that would have been paid without this financing scheme. These payments are the sole security for the debt. The table outlines the four issues that are currently outstanding.

As previously mentioned, the income tax is the l