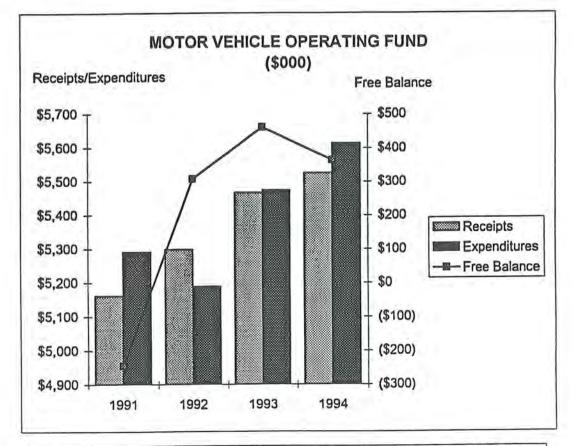

|

#### MOTOR VEHICLE OPERATING FUND (\$000)

|                          | Actual  | Actual  | Actual  | Budgeted |
|--------------------------|---------|---------|---------|----------|
|                          | 1991    | 1992    | 1993    | 1994     |
| Cash Balance January 1   | \$873   | \$745   | \$853   | \$846    |
| Receipts                 | \$5,162 | \$5,298 | \$5,467 | \$5,525  |
| Available Resources      | \$6,035 | \$6,043 | \$6,320 | \$6,371  |
| Expenditures             | \$5,290 | \$5,189 | \$5,474 | \$5,614  |
| Encumbrances             | \$990   | \$547   | \$385   | \$393    |
| Total Uses               | \$6,280 | \$5,736 | \$5,859 | \$6,007  |
| Free Balance December 31 | (\$245) | \$307   | \$461   | \$364    |



Source of revenue is the charges to other city divisions, for maintenance of City fleet and gasoline sales. Most City vehicles are serviced by this division. Exceptions include water, sewer, and fire divisions.

| THE INCOME TAX                                                       |                                                               | ACTUAL                                                          |