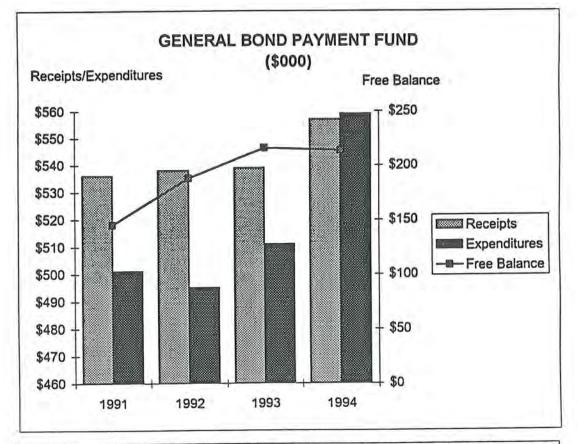

<br>ITURE | 539,402<br>S<br>1993 | <u>\$</u> B    | 1994<br>557,000<br>UDGETED<br>1994 |

### GENERAL BOND PAYMENT FUND (\$000)

|                          | Actual | Actual | Actual | Budgeted |
|--------------------------|--------|--------|--------|----------|
|                          | 1991   | 1992   | 1993   | 1994     |
| Cash Balance January 1   | \$112  | \$147  | \$190  | \$218    |
| Receipts                 | \$536  | \$538  | \$539  | \$557    |
| Available Resources      | \$648  | \$685  | \$729  | \$775    |
| Expenditures             | \$501  | \$495  | \$511  | \$559    |
| Encumbrances             | \$2    | \$2    | \$2    | \$2      |
| Total Uses               | \$503  | \$497  | \$513  | \$561    |
| Free Balance December 31 | \$145  | \$188  | \$216  | \$214    |



Revenue source is property tax (0.25 mills). Revenue is used to pay portion of City general obligation debt. Remaining debt service paid from City's Capital Investment Program.

| THE SPECIAL ASSESSMENT                                                                                          |                    | ACTUAL             |                    | BUDGETED                        |
|-----------------------------------------------------------------------------------------------------------------|--------------------|--------------------|--------------------|---------------------------------|
| BOND PAYMENT FUND (051)                                                                                         | 1991               | 1992               | 1993               | 1994