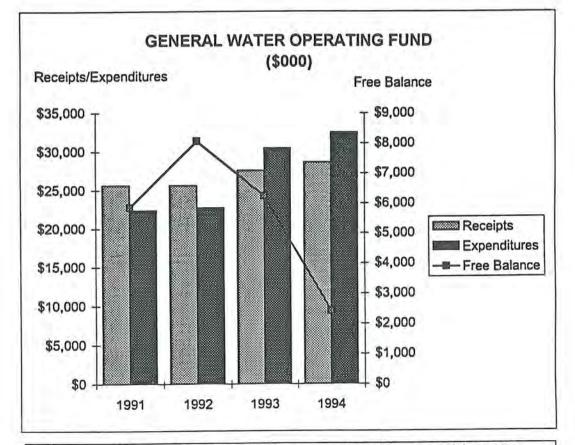

|

#### GENERAL WATER OPERATING FUND (\$000)

|                          | Actual   | Actual   | Actual   | Budgeted |
|--------------------------|----------|----------|----------|----------|
|                          | 1991     | 1992     | 1993     | 1994     |
| Cash Balance January 1   | \$3,873  | \$7,136  | \$10,032 | \$7,160  |
| Receipts                 | \$25,604 | \$25,607 | \$27,580 | \$28,657 |
| Available Resources      | \$29,477 | \$32,743 | \$37,612 | \$35,817 |
| Expenditures             | \$22,341 | \$22,711 | \$30,452 | \$32,466 |
| Encumbrances             | \$1,282  | \$1,966  | \$910    | \$929    |
| Total Uses               | \$23,623 | \$24,677 | \$31,362 | \$33,395 |
| Free Balance December 31 | \$5,854  | \$8,066  | \$6,250  | \$2,422  |



Major source of revenue is water service fee. Expenditures include providing water service to Akron and surrounding areas within the Akron Service District, and debt service on outstanding water debt. Also, funds are transferred from this fund to the Water Capital Fund to fund capital investments into the water system.

| THE GENERAL SEWER                           |                 | ACTUAL            |               | BUDGETED      |
|---------------------------------------------|-----------------|-------------------|---------------|---------------|
| OPERATING FUND (030)                        | 1991            | 1992              | 1993          | 1994          |
| Cash Balance as                             |                 |                   |               |               |
| of