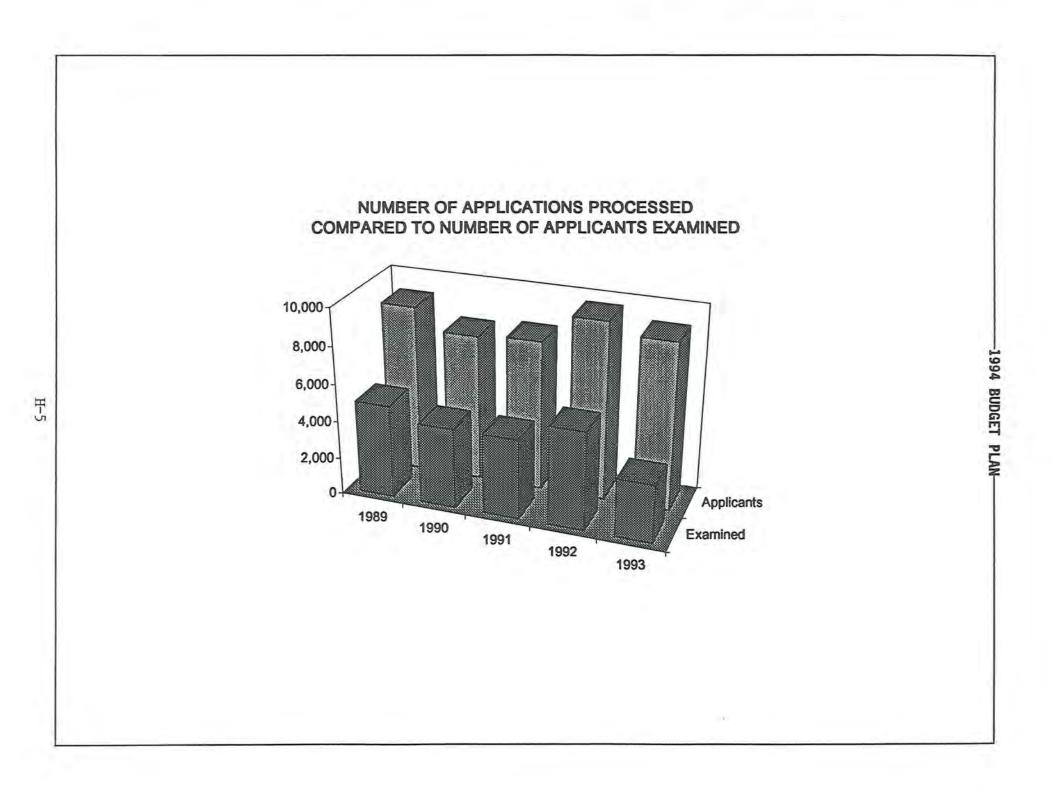

| 1994 BUDGET PLAN                                                                                                                                                                                                                                                                                                                                                                                                                                                                                |             |                                                                                  |
|-------------------------------------------------------------------------------------------------------------------------------------------------------------------------------------------------------------------------------------------------------------------------------------------------------------------------------------------------------------------------------------------------------------------------------------------------------------------------------------------------|-------------|----------------------------------------------------------------------------------|
| TABLE OF CONTENTS                                                                                                                                                                                                                                                                                                                                                                                                                                                                               |             | a.                                                                               |
|                                                                                                                                                                                                                                                                                                                                                                                                                                                                                                 | SECTION     | PAGE NUMBERS                                                                     |
| REVENUE SUMMARY:<br>Revenue Assumptions for 1994 Operating Plan .<br>Comparative Summary of General Fund Gross                                                                                                                                                                                                                                                                                                                                                                                  | F-1 to F-5  | F-1                                                                              |
| Revenues                                                                                                                                                                                                                                                                                                                                                                                                                                                                                        |             | F-2<br>F-3<br>F-4<br>F-5                                                         |
| EXPENDITURE SUMMARY:<br>Expenditure Assumptions for 1994 Budget Plan.<br>Summary of Full-Time Employees<br>CHART: Budgeted Full-Time Employees by                                                                                                                                                                                                                                                                                                                                               | G-1 to G-24 | G-1<br>G-2                                                                       |
| Fund Type                                                                                                                                                                                                                                                                                                                                                                                                                                                                                       |             | G-22<br>G-23                                                                     |
| Expenditures                                                                                                                                                                                                                                                                                                                                                                                                                                                                                    |             | G-24                                                                             |
| CIVIL SERVICE:<br>CHART: Department Organization                                                                                                                                                                                                                                                                                                                                                                                                                                                | H-1 to H-6  | H-1                                                                              |
| Compared to Number of Applicants Examined .<br>Civil Service                                                                                                                                                                                                                                                                                                                                                                                                                                    |             | H-5<br>H-6                                                                       |
| FINANCE:         CHART:       Department Organization         CHART:       Income Tax Collections.         CHART:       Purchase Orders Issued/Dollar Amounts         Administration.       Administration.         Audit and Budget.       Administration.         City-Wide Administration.       Administration.         General Accounting.       Administration.         Purchasing.       Administration.         Taxation.       Administration.         Treasury.       Administration. | I-1 to I-14 | $I-1 \\ I-5 \\ I-6 \\ I-7 \\ I-8 \\ I-9 \\ I-10 \\ I-11 \\ I-12 \\ I-13 \\ I-14$ |
| FIRE:<br>CHART: Department Organization                                                                                                                                                                                                                                                                                                                                                                                                                                                         | J-1 to J-7  | J-1<br>J-5<br>J-6<br>J-7                                                         |
| LAW<br>CHART: Department Organization                                                                                                                                                                                                                                                                                                                                                                                                                                                           | K-1 to K-9  | K-1<br>K-5<br>K-6<br>K-7<br>K-8<br>K-9                                           |