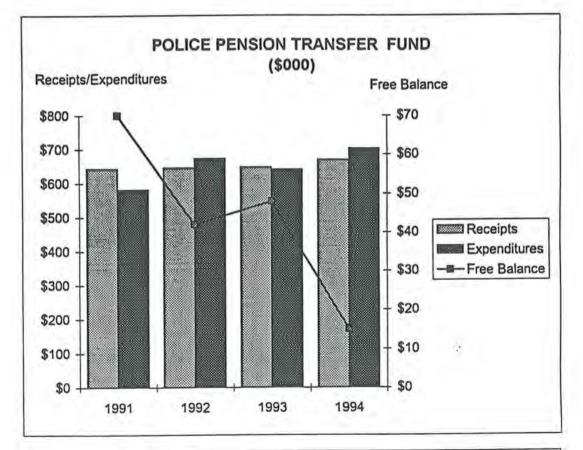

/u><br> |      | ACTUAL<br>1992 | s       | <u>1993</u> | 8<br>   | 1994            |

### POLICE PENSION TRANSFER FUND (\$000)

|                          | Actual | Actual | Actual | Budgeted |
|--------------------------|--------|--------|--------|----------|
|                          | 1991   | 1992   | 1993   | 1994     |
| Cash Balance January I   | \$8    | \$70   | \$42   | \$48     |
| Receipts                 | \$643  | \$645  | \$647  | \$669    |
| Available Resources      | \$651  | \$715  | \$689  | \$717    |
| Expenditures             | \$581  | \$673  | \$641  | \$702    |
| Encumbrances             | \$0    | \$0    | \$0    | \$0      |
| Total Uses               | \$581  | \$673  | \$641  | \$702    |
| Free Balance December 31 | \$70   | \$42   | \$48   | \$15     |



Only source of revenue is property tax (0.30 mills). These collections pay a portion of the City share of Police pension cost. Remainder comes from General Fund.

| THE FIRE PENSION                                            | -               |                         |      | ACTUAL            |          | L.C                     | В             | UDGETED           |
|-------------------------------------------------------------|-----------------|-------------------------|------|-------------------|----------|-------------------------|---------------|-------------------|
| TRANSFER FUND (053)                                         | _               | 1991                    | -    | 1992              | -        | 1993                    | -             | 1994              |
| Cash Bala