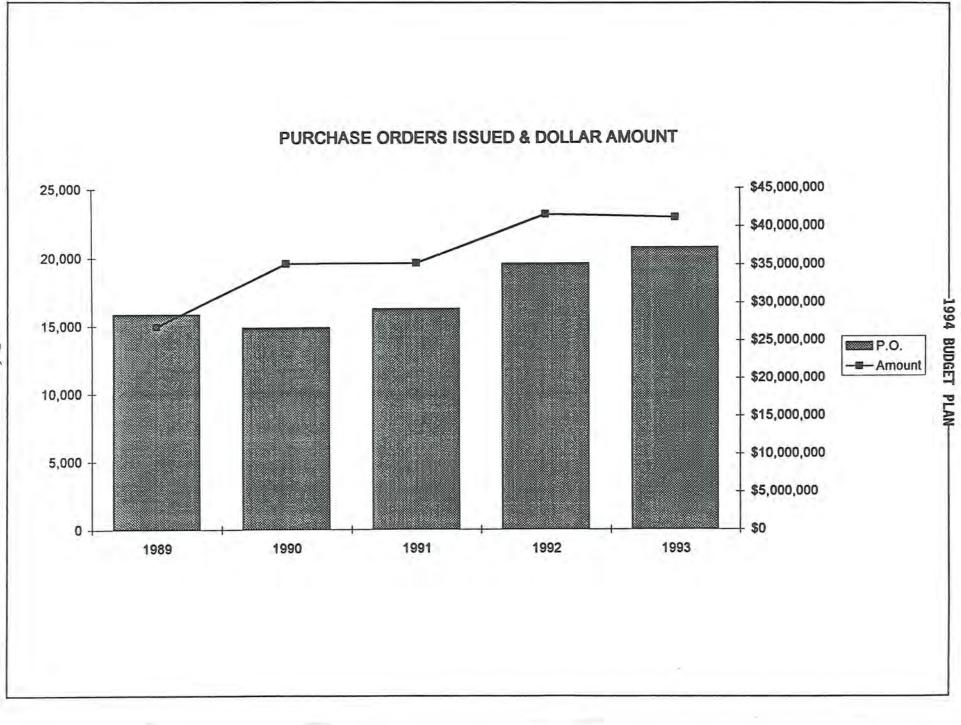

rise Fund                                                           |                             |                             |                             |                               |
| Special Revenue Fund<br>Special Assessments Fund<br>Capital Projects Fund | 34.00                       | 35.00                       | 35.00                       | 35.00                         |
| Debt Service Fund                                                         | 11.00                       | 10.90                       | 12.68                       | 12.68                         |
| Total                                                                     | 97.00                       | 101.00                      | 103.00                      | 110.00                        |



I-5



I-6

Department: Finance Division: Administration

Description of Divisional Function: Supervision of departmental financial activities.

|                                   | SUMMARY OF EXPENDIT            | TURES - BY YEAR                |                                |                            |
|-----------------------------------|--------------------------------|--------------------------------|--------------------------------|----------------------------|
|                                   | 1991<br>Actual<br>Expenditures | 1992<br>Actual<br>Expenditures | 1993<br>Actual<br>Expenditures | 1994<br>Original<br>Budget |
| Personal Services                 |                                |                                |                                | 1