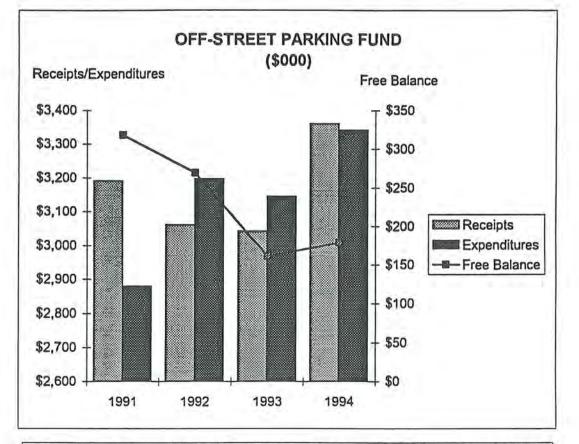

| 1994 BUDGET PLA                                                                  |             |                                       |
|----------------------------------------------------------------------------------|-------------|---------------------------------------|
| TABLE OF CONTENTS                                                                |             |                                       |
|                                                                                  | SECTION     | PAGE NUMBERS                          |
| PUBLIC HEALTH: continued                                                         |             |                                       |
| Health Education                                                                 |             | R-11                                  |
| Housing                                                                          |             | R-12                                  |
| Laboratory                                                                       |             | R-13                                  |
| Medical and Nursing                                                              |             | R-14                                  |
| PUBLIC SAFETY:                                                                   | S-1 to S-10 | • • • • • • • • • • • • • • • • • • • |
| CHART: Department Organization                                                   |             | S-1                                   |
| Building Inspection                                                              |             | S-5                                   |
| Communications                                                                   |             | S-6                                   |
| Corrections                                                                      |             | S-7<br>S-8                            |
| Traffic Engineering                                                              |             | S-9                                   |
| Weights and Measures                                                             |             | S-10                                  |
|                                                                                  | T 1 1. T 10 |                                       |
| PUBLIC SERVICE:<br>CHART: Department Organization                                | T-1 to T-43 | T-1                                   |
| CHART: Golf Course Attendance and Revenues .                                     |             | T-5                                   |
|                                                                                  |             | T-6                                   |
| CHART: Recycle Energy System Tipping<br>CHART: Recycle Energy System Steam Sales |             | T-7                                   |
| CHART: Sewer Accounts and Billing                                                |             | T-8                                   |
| CHART: Sewer Accounts and Billing                                                |             | T-9                                   |
| Airport                                                                          |             | T-10                                  |
| Building Maintenance                                                             |             | T-11                                  |
| Construction Services                                                            |             | T-12                                  |
| Customer Service                                                                 |             | T-13<br>T-14                          |
| Engineering Bureau                                                               |             | T-15                                  |
| Golf Course Concession.                                                          |             | T-16                                  |
| Highway Maintenance                                                              |             | Ť-17                                  |
| Highway Resurfacing                                                              |             | T-18                                  |
| Landfill                                                                         |             | T-19                                  |
| Motor Equipment                                                                  |             | T-20                                  |
| Off-Street Parking                                                               |             | T-21                                  |
| 0il and Gas                                                                      |             | T-22                                  |
| Parks Maintenance                                                                |             | T-23                                  |
| Plans and Permits                                                                |             | T-24                                  |
| Public Works Administration                                                      |             | T-25                                  |
| Recreation.                                                                      |             | T-26<br>T-27                          |
| Recycle Energy System                                                            |             | T-28                                  |
| R.E.S B.F.G. Annex                                                               |             | T-29                                  |
| Resource Bureau                                                                  |             | T-30                                  |
| Sanitation.                                                                      |             | T-31                                  |
| Service Director's Office                                                        |             | T-32                                  |
| Sewer Bureau Administration                                                      |             | T-33                                  |
| Sewer Maintenance                                                                |             | T-34                                  |
| Street and Highway Lighting                                                      |             | T-35                                  |
| Street Cleaning                                                                  |             | T-36                                  |
| Support of Zoo Board                                                             |             | T-37                                  |