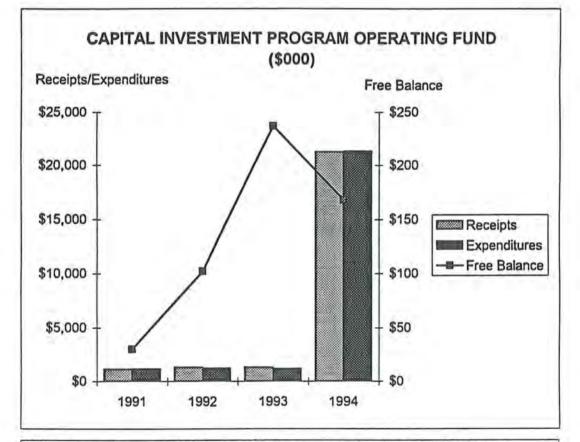

GRAM OPERATING FUND (\$000)

|                          | Actual  | Actual  | Actual  | Budgeted |
|--------------------------|---------|---------|---------|----------|
|                          | 1991    | 1992    | 1993    | 1994     |
| Cash Balance January 1   | \$59    | \$37    | \$127   | \$274    |
| Receipts                 | \$1,140 | \$1,302 | \$1,321 | \$21,254 |
| Available Resources      | \$1,199 | \$1,339 | \$1,448 | \$21,528 |
| Expenditures             | \$1,162 | \$1,212 | \$1,174 | \$21,322 |
| Encumbrances             | \$7     | \$25    | \$37    | \$38     |
| Total Uses               | \$1,169 | \$1,237 | \$1,211 | \$21,360 |
| Free Balance December 31 | \$30    | \$102   | \$237   | \$168    |
|                          |         |         |         |          |



Major source of revenue is 27% of net local income tax. Funds are used to develop, prepare, and implement an annual five - year capital investment budget for improvements such as parks, streets and bridges. 1994 will be the first year that the capital portion of income tax will be recorded in this fund.

C-46

|  | COMPARATIVE | STATEMENT | 0F | TRANSACTIONS | AND | BALANCES |
|--|-------------|-----------|----|--------------|-----|----------|
|--|-------------|-----------|----|--------------|-----|----------|

| THE HIGHWAY MAINTENANCE  |      | ACTUAL      |     |           |     |                 |    | BUDGETED  |
|--------------------------|------|-------------|-----|-----------|-----|-----------------|----|-----------|
| FUND (073)               | -    | 1991        | _   | 1992