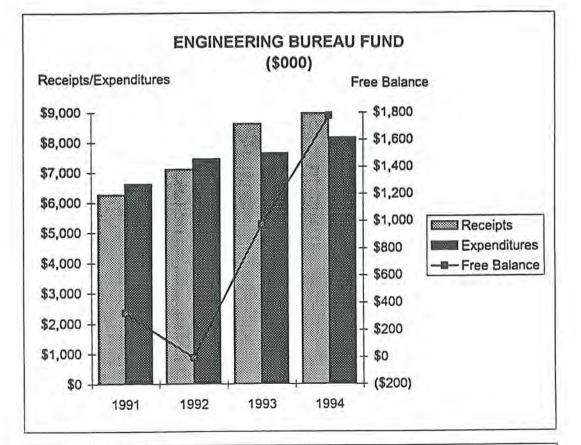

| \$ | 7,645,455           | \$ | 8,161,150           |  |

### ENGINEERING BUREAU FUND (\$000)

|                          | Actual  | Actual  | Actual  | Budgeted |
|--------------------------|---------|---------|---------|----------|
|                          | 1991    | 1992    | 1993    | 1994     |
| Cash Balance January 1   | \$710   | \$355   | \$6     | \$978    |
| Receipts                 | \$6,266 | \$7,110 | \$8,618 | \$8,963  |
| Available Resources      | \$6,976 | \$7,465 | \$8,624 | \$9,941  |
| Expenditures             | \$6,621 | \$7,459 | \$7,646 | \$8,161  |
| Encumbrances             | \$31    | \$11    | \$6     | \$6      |
| Total Uses               | \$6,652 | \$7,470 | \$7,652 | \$8,167  |
| Free Balance December 31 | \$324   | (\$5)   | \$972   | \$1,774  |



Source of revenue is the charges to capital projects for design and construction services related to City facilities and infrastructure.

|   | COMPARATIVE | STATEMENT | 0F | TRANSACTIONS | AND | BALANCES |  |
|---|-------------|-----------|----|--------------|-----|----------|--|
| r | CVCTEMC     |           |    | ACTUAL       |     |          |  |

| THE MACHINE SYSTEMS                                    | 1841         | ACTUAL         |              |              |  |  |  |
|--------------------------------------------------------|--------------|----------------|--------------|--------------|--|--|--|
| FUND (221)                                             | 1991         | 1991 1992 1993 |              | 1994         |  |  |  |
| Cash Balance as of January 1