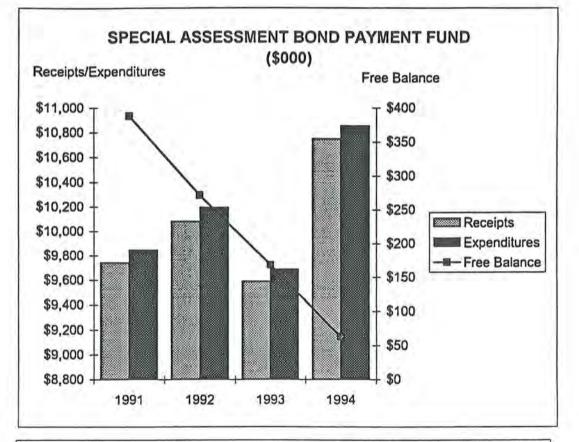

854,710                   |

### SPECIAL ASSESSMENT BOND PAYMENT FUND (\$000)

|                          | Actual   | Actual   | Actual  | Budgeted |
|--------------------------|----------|----------|---------|----------|
|                          | 1991     | 1992     | 1993    | 1994     |
| Cash Balance January 1   | \$494    | \$390    | \$274   | \$174    |
| Receipts                 | \$9,740  | \$10,079 | \$9,590 | \$10,750 |
| Available Resources      | \$10,234 | \$10,469 | \$9,864 | \$10,924 |
| Expenditures             | \$9,844  | \$10,195 | \$9,690 | \$10,855 |
| Encumbrances             | \$2      | \$2      | \$6     | \$6      |
| Total Uses               | \$9,846  | \$10,197 | \$9,696 | \$10,861 |
| Free Balance December 31 | \$388    | \$272    | \$168   | \$63     |



Source of revenue is special assessment collections. County of Summit collects special assessments levied by the City in the semi - annual property tax billings. County then remits payments to the City. Some revenue comes from cash payments made directly to the City by assessed property owners.

| TDANCEED EIIND (052)                                                                   |        | 1991            |      | ACTUAL<br>1992 | _       | 1993        | B       | UDGETED<br>1994 |
|----------------------------------------------------------------------------------------|--------|-----------------|------|----------------|---------|-------------|---------|-----------------|
| TRANSFER FUND (052)                                                                    |        | 1331