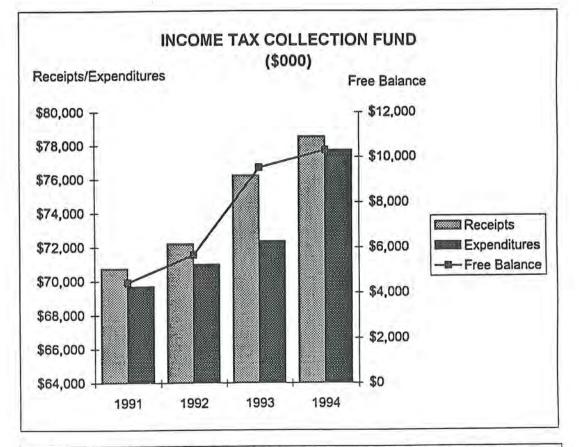

The end of 1993 marked the fifth consecutive year that the General Fund balance has increased. Our income tax growth has exceeded budget levels and we are now forecasting higher growth for the next four years than we had projected in the past. Although our other sources of income have not grown above budget levels, they are growing at sufficient levels to allow the City to maintain its excellent provision of public services.