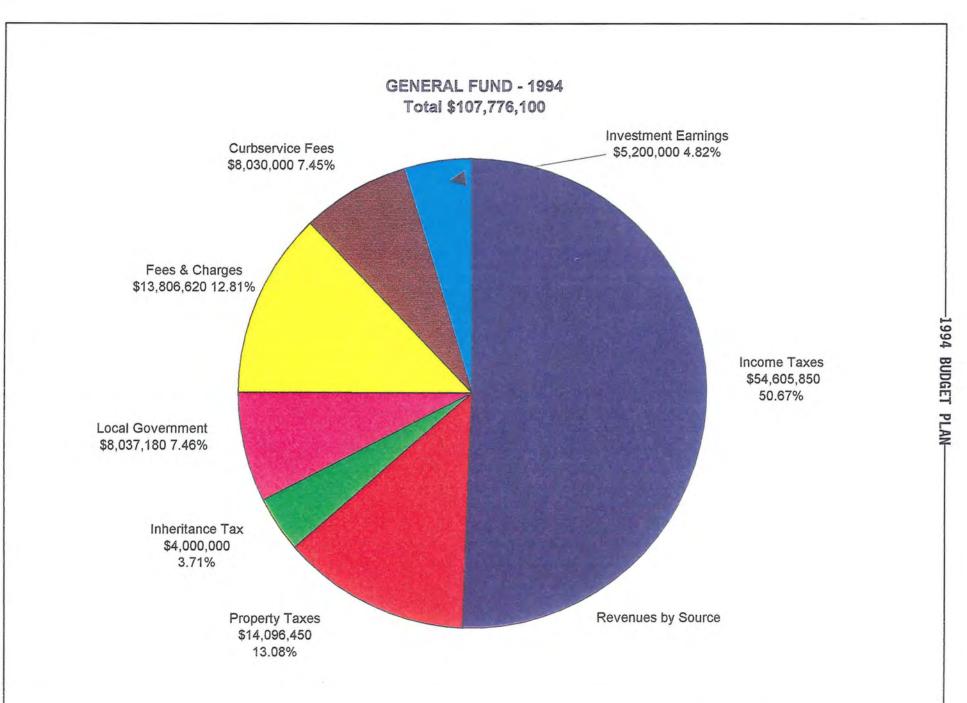

st \$4 million from the State Capital Budget Bill for the Ohio and Erie Canal Rehabilitation and the Summit Lake Marina projects.

Charts & Tables

# **Charts & Tables**

# Summary by Accounting Funds

[] [] 



C-2

F1 U []

**1994 APPROPRIATED FUNDS** (\$000) Total \$350,244,610 Golf Concessions Airport General Bond Payment Oil & Gas n Golf D Asion Pollution Contr. MATS MIS Street Lighting Off-Street Parking Off-Street Parking Community Development Motor Vehicle Emergency Medical Service Private Industry Council Engineering Bureau Highway Maintenance S. A. Bond Payment Recycle Energy System Capital Operating Water Operating Water Operating \$40,000 Police Pension Fire Pension 1994 BUDGET PLAN Income Tax Collection General \$60,000 \$80,000 \$100,000 \$120,000

[] [] [] [] []



-[] [] 



C-5

[] [] [] [] . ,



C-6

[] 

#### CITY OF AKRON, OHIO ANALYSIS OF 1994 BUDGETED GROSS EXPENDITURES COMPARED TO ACTUAL 1991, 1992 AND 1993 BY FUND SOURCE AND CATEGORY

# By Funding Source:

|                                  | Actual<br>1991 | Actual<br>1992 | Actual<br>1993 | Budgeted<br>1994 |
|----------------------------------|----------------|----------------|----------------|------------------|
| General Fund<br>Internal Service | \$ 87,833,011  | \$ 93,906,335  | \$ 98,696,884  | \$108,120,160    |
| Fund                             | 13,996,710     | 14,832,055     | 15,764,903     | 17,494,960       |
| Enterprise Fund                  | 75,577,401     | 84,327,437     | 82,253,787     | 88,484,580       |
| Special Revenue Fund             | 96,215,286     | 101,485,091