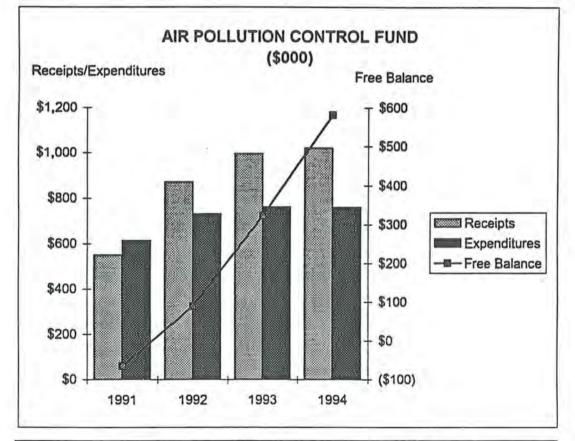

| 5  | 732,492          | \$ | 763,152           | \$ | 762,220           |

### AIR POLLUTION CONTROL FUND (\$000)

|                          | Actual | Actual | Actual  | Budgeted |
|--------------------------|--------|--------|---------|----------|
|                          | 1991   | 1992   | 1993    | 1994     |
| Cash Balance January 1   | \$16   | (\$47) | \$93    | \$325    |
| Receipts                 | \$550  | \$872  | \$995   | \$1,020  |
| Available Resources      | \$566  | \$825  | \$1,088 | \$1,345  |
| Expenditures             | \$613  | \$732  | \$763   | \$762    |
| Encumbrances             | \$18   | \$3    | \$2     | \$2      |
| Total Uses               | \$631  | \$735  | \$765   | \$764    |
| Free Balance December 31 | (\$65) | \$90   | \$323   | \$581    |



Major source of revenues are federal and state grants. The City Air Pollution Control Division of the Health Department serves all of Summit, Portgage and Medina counties. Expenditures include operation of an ambient air monitoring network, enforcing state and local air pollution regulations, investigating complaints of air pollution problems and enforcing asbestos regulations.

| COMPARATIVE STATEMENT OF TRANSACTIONS AND BALANCES | COMPARATIVE | STATEMENT | 0F | TRANSACTIONS | AND | BALANCES |
|----------------------------------------------------|-------------|-----------|----|--------------|-----|----------|
|----------------------------------------------------|-------------|-----------|----|--------------|-----|----------|

|                                             |    |