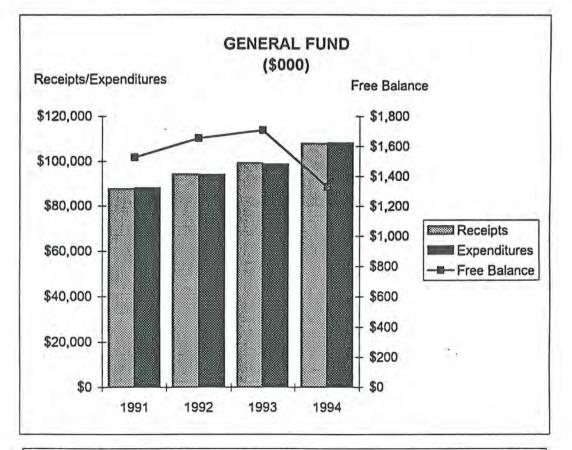

The end of 1993 marked the fifth consecutive year that the General Fund balance has increased. Our income tax growth has exceeded budget levels and we are now forecasting higher growth for the next four years than we had projected in the past. Although our other sources of income have not grown above budget levels, they are growing at sufficient levels to allow the City to maintain its excellent provision of public services.