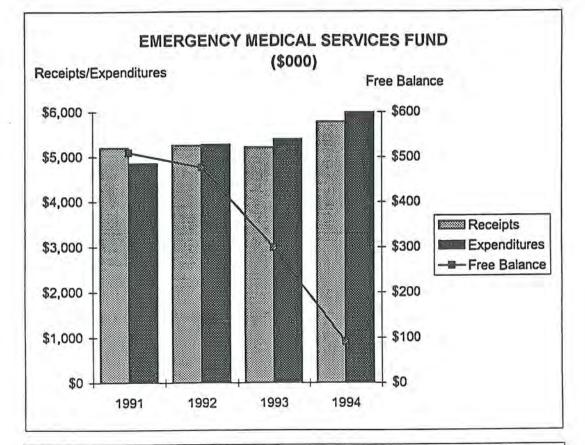

| 5  | 5,393,563         | 5  | 5,988,910         |

#### EMERGENCY MEDICAL SERVICES FUND (\$000)

|                          | Actual  | Actual  | Actual  | Budgeted |
|--------------------------|---------|---------|---------|----------|
|                          | 1991    | 1992    | 1993    | 1994     |
| Cash Balance January 1   | \$225   | \$566   | \$546   | \$361    |
| Receipts                 | \$5,191 | \$5,254 | \$5,209 | \$5,782  |
| Available Resources      | \$5,416 | \$5,820 | \$5,755 | \$6,143  |
| Expenditures             | \$4,850 | \$5,274 | \$5,394 | \$5,989  |
| Encumbrances             | \$57    | \$70    | \$62    | \$63     |
| Total Uses               | \$4,907 | \$5,344 | \$5,456 | \$6,052  |
| Free Balance December 31 | \$509   | \$476   | \$299   | \$91     |



Major source of revenue is property tax (2.40 mills). City also charges for non-resident transportation and treatment. Non-resident billing generates less than \$50,000 annually.

| THE GENERAL WATER                                                                                      |                                                    | ACTUAL                                             |                                                    | BUDGETED                                           |
|--------------------------------------------------------------------------------------------------------|----------------------------------------------------|----------------------------------------------------|----------------------------------------------------|----------------------------------