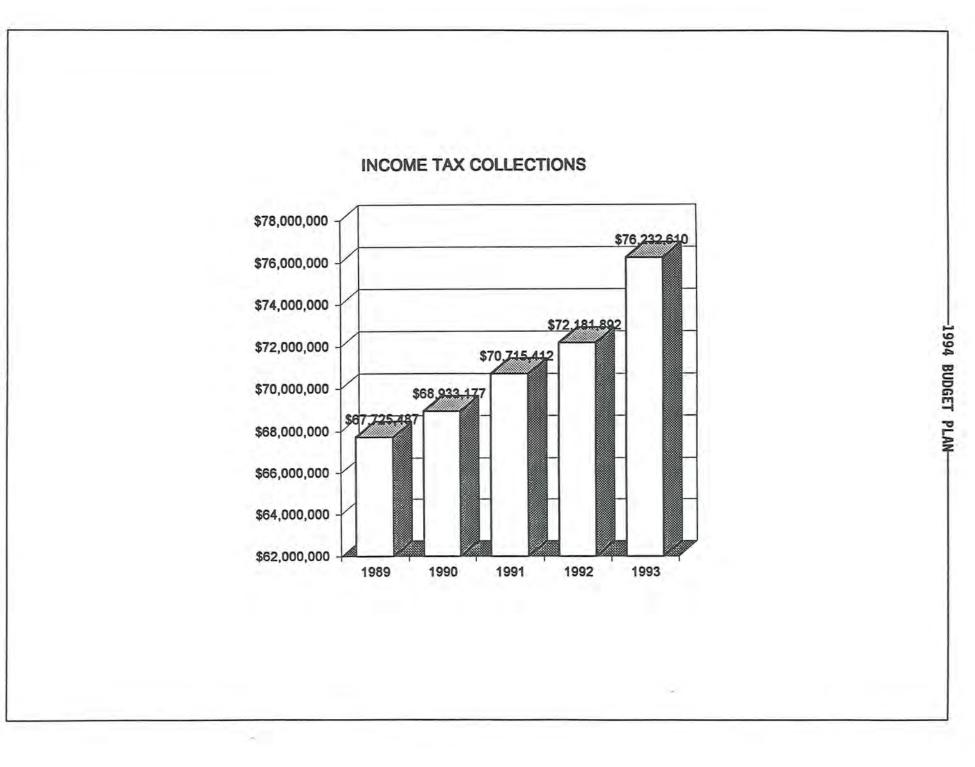

The end of 1993 marked the fifth consecutive year that the General Fund balance has increased. Our income tax growth has exceeded budget levels and we are now forecasting higher growth for the next four years than we had projected in the past. Although our other sources of income have not grown above budget levels, they are growing at sufficient levels to allow the City to maintain its excellent provision of public services.