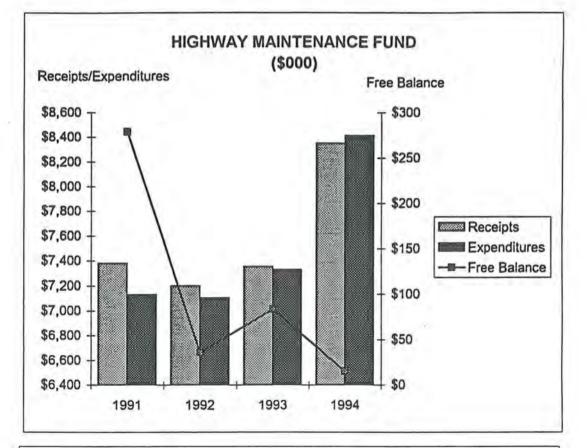

<u> </u>                           | <u>\$ 8,415,270</u> |

### HIGHWAY MAINTENANCE FUND (\$000)

|                          | Actual  | Actual  | Actual  | Budgeted |
|--------------------------|---------|---------|---------|----------|
|                          | 1991    | 1992    | 1993    | 1994     |
| Cash Balance January 1   | \$218   | \$470   | \$566   | \$589    |
| Receipts                 | \$7,380 | \$7,198 | \$7,354 | \$8,351  |
| Available Resources      | \$7,598 | \$7,668 | \$7,920 | \$8,940  |
| Expenditures             | \$7,128 | \$7,102 | \$7,331 | \$8,415  |
| Encumbrances             | \$191   | \$530   | \$505   | \$510    |
| Total Uses               | \$7,319 | \$7,632 | \$7,836 | \$8,925  |
| Free Balance December 31 | \$279   | \$36    | \$84    | \$15     |



Major sources of revenue include gasoline tax, motor vehicle license tax and General Fund subsidy. Expenditures include cost to repair and maintain approximately 900 miles of Akron streets.

| -1994 | BUDGET | PLAN- |
|-------|--------|-------|
|-------|--------|-------|

| ASSESSMENTS OPERATING                                                                                                                                                                   | -  | 17.5                   | _    | ACTUAL                         |     |                      |    | BUDGETED                       |
|-----------------------------------------------------------------------------------------------------------------------------------------------------------------------------------------|----|--------