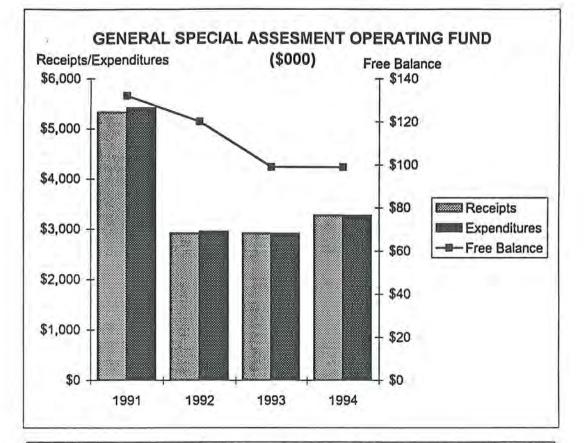

<u>\$ 2,915,150</u> | <u>\$ 3,279,210</u> |

### GENERAL SPECIAL ASSESMENT OPERATING FUND (\$000)

|                          | Actual  | Actual  | Actual  | Budgeted |
|--------------------------|---------|---------|---------|----------|
|                          | 1991    | 1992    | 1993    | 1994     |
| Cash Balance January 1   | \$269   | \$179   | \$140   | \$141    |
| Receipts                 | \$5,328 | \$2,915 | \$2,916 | \$3,280  |
| Available Resources      | \$5,597 | \$3,094 | \$3,056 | \$3,421  |
| Expenditures             | \$5,418 | \$2,954 | \$2,915 | \$3,279  |
| Encumbrances             | \$47    | \$20    | \$42    | \$43     |
| Total Uses               | \$5,465 | \$2,974 | \$2,957 | \$3,322  |
| Free Balance December 31 | \$132   | \$120   | \$99    | \$99     |



Special Assessment Street Cleaning notes are issued in December each year to fund current year expenditures. These notes are paid off from the following years special assessment collections. Expenditures include street cleaning services by sweeping streets, emptying waste containers, removing snow and ice from streets and annual leaf pick-up program. Note prior to 1992 street lighting revenues and expenditures were recorded in this fund. Starting January 1, 1992 street cleaning and lighting were separated to account for revenues and expenditures in their own funds.

|