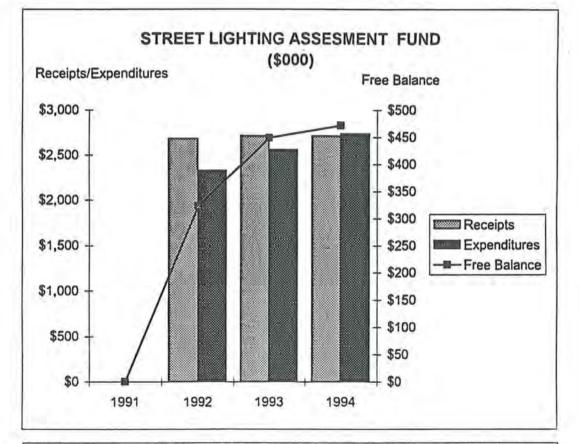

g expenses from the street cleaning expenses beginning in 1992.

### STREET LIGHTING ASSESMENT FUND (\$000)

|                          | Actual | Actual  | Actual  | Budgeted |
|--------------------------|--------|---------|---------|----------|
|                          | 1991   | 1992    | 1993    | 1994     |
| Cash Balance January 1   | \$0    | \$0     | \$353   | \$507    |
| Receipts                 | \$0    | \$2,681 | \$2,715 | \$2,715  |
| Available Resources      | \$0    | \$2,681 | \$3,068 | \$3,222  |
| Expenditures             | \$0    | \$2,328 | \$2,561 | \$2,740  |
| Encumbrances             | \$0    | \$31    | \$58    | \$10     |
| Total Uses               | \$0    | \$2,359 | \$2,619 | \$2,750  |
| Free Balance December 31 | \$0    | \$322   | \$449   | \$472    |



Special Assessment Street Lighting notes are issued in December each year to fund current year expenditures. These notes are paid off from the following years special assessment collections. Expenditures include cost of street lighting for property owners and maintenance of poles and lights. Starting January 1, 1992 this fund was established to account for street lighting revenue and expenditures.

| COMPARATIVE STATEMENT OF T | FRANSACTIONS | AND | BALANCES |
|----------------------------|--------------|-----|----------|
|----------------------------|--------------|-----|----------|

| THE ENGINEERING BUREAU                    |      |           |     | ACTUAL    |      |           |      | BUDGETED  |
|-------------------------------------------|------|-----------|-----|-----------|---