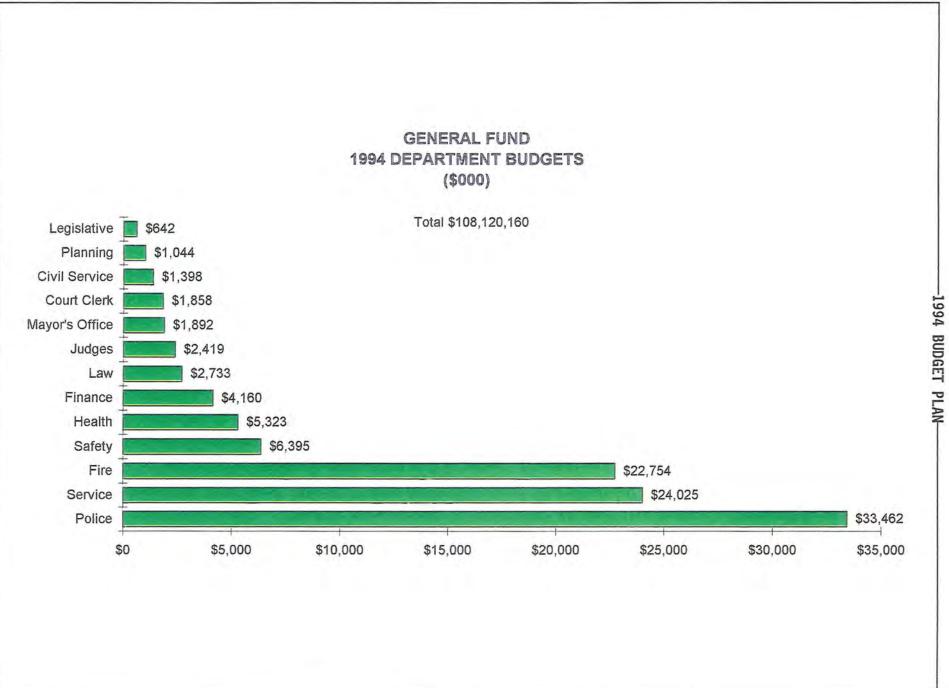

| Acct.<br>No. | Account Title         | Personal<br>Service | Other        | Outlay     | Total         |
|--------------|-----------------------|---------------------|--------------|------------|---------------|
| 01           | Legislative           | \$ 554,200          | \$ 79,310    | \$ 8,000   | \$ 641,510    |
| 02           | Law                   | 2,005,720           | 712,060      | 15,400     | 2,733,180     |
| 03           | Planning & Urban Dev. | 967,380             | 71,620       | 5,300      | 1,044,300     |
| 04           | Civil Service Comm    | 1,236,380           | 153,610      | 7,850      | 1,397,840     |
| 05           | Office of the Mayor . | 1,625,140           | 276,800      | 5,500      | 1,907,440     |
| 06           | Muni. Court - Judges. | 2,179,300           | 230,650      | 8,500      | 2,418,450     |
| 07           | Muni. Court - Clerk . | 1,687,000           | 165,570      | 5,500      | 1,858,070     |
| 10           | Finance               | 1,506,340           | 2,637,420    | 15,910     | 4,159,670     |
| 20           | Public Safety         | 3,632,970           | 2,709,410    | 53,000     | 6,395,380     |
| 20-21        | Police                | 30,370,610          | 3,002,710    | 88,900     | 33,462,220    |
| 20-22        | Fire                  | 21,501,370          | 1,159,040    | 93,710     | 22,754,120    |
| 30           | Public Health         | 4,706,960           | 616,060      |            | 5,323,020     |
| 40           | Public Service        | 9,941,260           | 14,010,610   | 73,090     | 24,024,960    |
| TOTAL        | GENERAL FUND          | \$81,914,630        | \$25,824,870 | \$ 380,660 | \$108,120,160 |