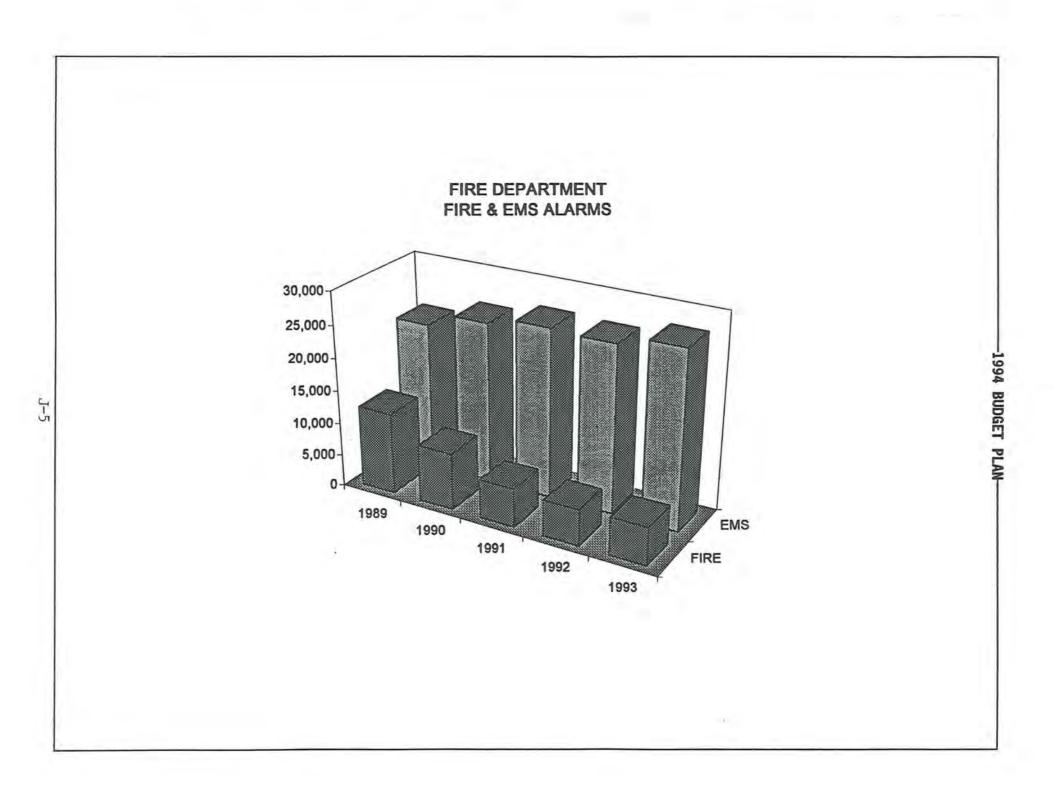

---------------|-----------------------------|-------------------------------|
| General Fund<br>Internal Service Fund                                                                             | 318.00                      | 341.00                      | 350.00                      | 344.00                        |
| Enterprise Fund<br>Special Revenue Fund<br>Special Assessments Fund<br>Capital Projects Fund<br>Debt Service Fund | 90.00                       | 93.00                       | 93.00                       | 93.00                         |
| Total                                                                                                             | 408.00                      | 434.00                      | 443.00                      | 437.00                        |



Department: Fire Division: E.M.S.

# Description of Divisional Function:

This division is responsible for paramedic services in the event of medical emergencies.

|                                                | 1991<br>Actual<br>Expenditures | 1992<br>Actual<br>Expenditures | 1993<br>Actual<br>Expenditures | 1994<br>Original<br>Budget |
|------------------------------------------------|--------------------------------|--------------------------------|--------------------------------|----------------------------|
| Personal Services                              |                                |                                |                                | ÷                          |
| Salaries and Wages                             | 2,997,562                      | 3,214,077