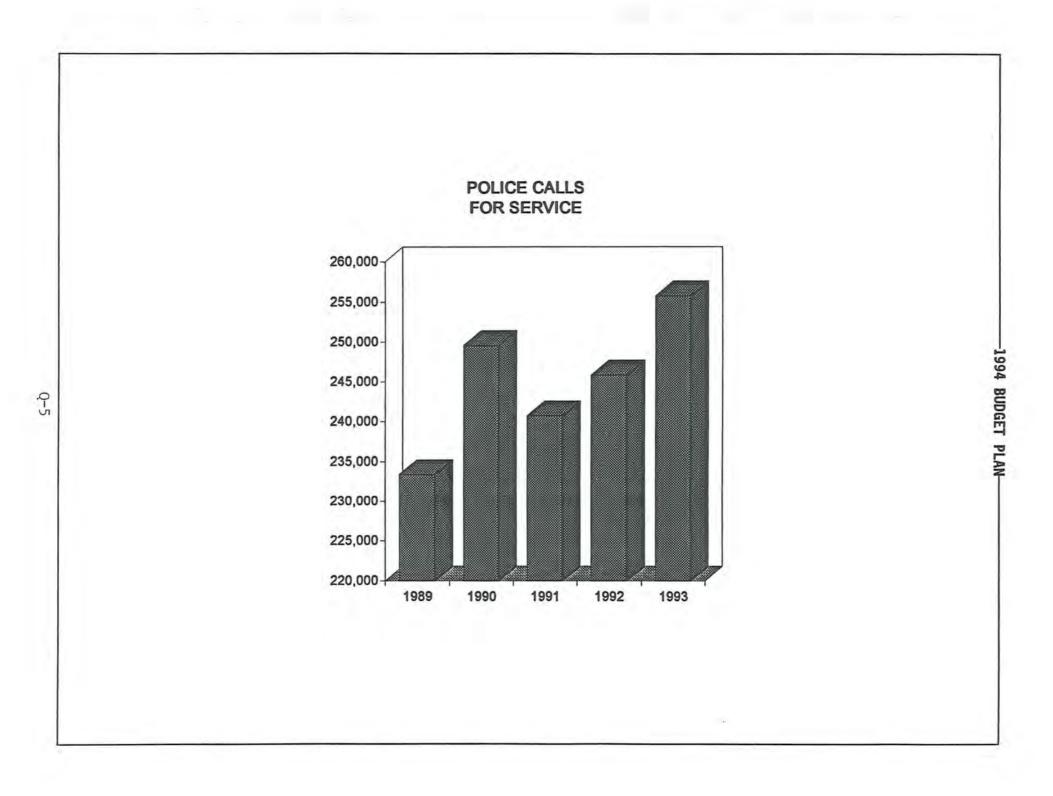

# TABLE OF CONTENTS

|                                                                     |      |      |     |     |      | SECTION       | PAGE NUMBERS |
|---------------------------------------------------------------------|------|------|-----|-----|------|---------------|--------------|
| LEGISLATIVE:                                                        |      |      |     |     |      | L-1 to L-7    |              |
| CHART: Department Organization                                      |      |      |     |     |      | L-1 CO L-/    | L-1          |
| CHART: Ordinances Passed                                            |      | ÷.   |     | 12  | ÷    |               | L-5          |
| Clerk of Council                                                    |      | 12.1 |     |     |      |               | L-6          |
| Council                                                             |      |      |     |     |      |               | L-7          |
|                                                                     |      |      |     |     |      |               | - TA 3       |
| MUNICIPAL COURT - CLERK'S OFFICE:<br>CHART: Department Organization |      |      |     |     |      | M-1 to M-6    | 5 T.         |
| CHART: Department Organization                                      |      |      |     |     |      |               | M-1          |
| Jury and Witness Fees                                               |      |      |     |     |      |               | M-5          |
| Municipal Court Clerk                                               |      |      |     |     |      |               | M-6          |
| MUNICIPAL COURT - JUDGES:                                           |      |      |     |     |      | N-1 to N-4    |              |
| MUNICIPAL COURT - JUDGES:<br>Judges                                 |      |      | 1.5 |     |      | N-1 LO N-4    | N-4          |
| oudgest                                                             |      | 1    |     |     |      |               |              |
| OFFICE OF THE MAYOR:                                                |      |      |     |     |      | 0-1 to 0-12   |              |
| CHART: Department Organization                                      |      |      |     |     |      |               | 0-1          |
| Administration.                                                     |      |      |     |     |      |               | 0-5          |
| Deputy Mayor for Administration                                     |      |      |     |     |      |               | 0-6          |
| Economic Development<br>Human and Community Relations .             |      |      |     |     | 2    |               | 0-7          |
| Human and Community Relations .                                     |      |      |     | 1   |      |               | 0-8          |
| Labor Relations                                                     | 2.2  |      |     | 1   | 2    |               | 0-9          |
| Private Industry Council                                            | 11   | 131  |     | 10  |      |               | 0-10         |
| Public Utilities Commission                                         |      |      | 8.3 | 1   |      |               | 0-11         |
| Senior Citizens Commission                                          |      |      | 2.  | :   |      |               | 0-12         |
|                                                                     |      |      |     |     |      | 141 1 3 4 4 H |              |
| PLANNING AND URBAN DEVELOPMENT:                                     |      |      |     |     |      | P-1 to P-13   |              |
| CHART: Department Organization                                      |      |      | • • | •   | •    |               | P-1          |
| Administration                                                      |      |      |     |     |      |               | P-5          |
| AMATS                                                               |      | •    | • • |     | •    |               | P-6          |
| Capital Planning                                                    |      |      | • • | •   |      |               | P-7          |
| Comprehensive Planning                                              |      | •    |     |     |      |               | P-8          |
| Design                                                              |      |      | • • |     |      |               | P-9          |
| Development and Real Estate                                         |      |      |     |     |      |               | P-10         |
| Housing and Community Services.                                     |      |      |     |     |      |               | P-11         |
| Tax Receipts and Expenditures .                                     |      |      |     |     |      |               | P-12         |
| Zoning                                                              |      |      |     |     |      |               | P-13         |
| POLICE:                                                             |      |      |     |     |      | 0 1 +0 0 9    |              |
| CHART: Department Organization                                      |      |      |     |     |      | Q-1 to Q-8    | Q-1          |
| CHART: Police Calls for Service                                     |      | •    | • • | •   | •    |               | Q-5          |
|                                                                     |      |      |     |     |      |               |              |
| D.A.R.E. Education Fund                                             |      |      |     |     |      |               | Q-6          |
| Law Collection Effort                                               |      |      |     |     |      |               | Q-7          |
| Police                                                              | • •  |      | • • | •   |      |               | Q-8          |
| PUBLIC HEALTH:                                                      |      |      |     |     |      | R-1 to R-14   |              |
| CHART: Department Organization                                      |      |      |     |     |      |               | R-1          |
| CHART: Birth and Death Certific                                     | cate | s I  | SSL | led | 1997 |               | R-5          |
| Administration                                                      |      |      |     |     |      |               | R-6          |
| Air Quality Management                                              | 6.3  |      |     | 1   | 10   |               | R-7          |
| Counseling Services                                                 |      |      |     |     |      |               | R-8          |
| Environmental Health.                                               |      |      |     |     |      |               | R-9          |
| Health Data Management.                                             |      |      |     |     |      |               |              |
|                                                                     |      |      |     |     |      |               | R-10         |