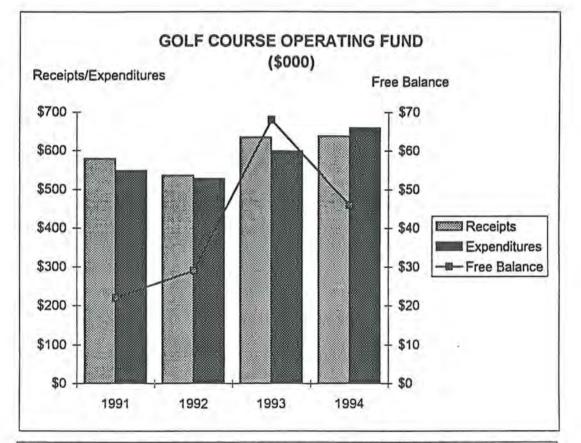

| 5    | 547,797          | \$   | 527,798          | \$   | 599,102 | \$   | 659,720 |

### GOLF COURSE OPERATING FUND (\$000)

|                          | Actual | Actual | Actual | Budgeted |
|--------------------------|--------|--------|--------|----------|
|                          | 1991   | 1992   | 1993   | 1994     |
| Cash Balance January 1   | \$1    | \$32   | \$40   | \$76     |
| Receipts                 | \$579  | \$536  | \$635  | \$638    |
| Available Resources      | \$580  | \$568  | \$675  | \$714    |
| Expenditures             | \$548  | \$528  | \$599  | \$660    |
| Encumbrances             | \$10   | \$11   | \$8    | \$8      |
| Total Uses               | \$558  | \$539  | \$607  | \$668    |
| Free Balance December 31 | \$22   | \$29   | \$68   | \$46     |



Major sources of revenue are green fees and golf cart rental. Expenditures include operating and maintaining the Good Park Municipal Golf Course.

| THE GOLF COURSE                                             | 1.000             |                                |                   | ACTUAL                                          |                   |                                    | B           | UDGETED                            |
|-------------------------------------------------------------|-------------------|--------------------------------|-------------------|-------------------------------------------------|-------------------|------------------------------------|-------------|------------------------------------|
| CONCESSION FUND (041)