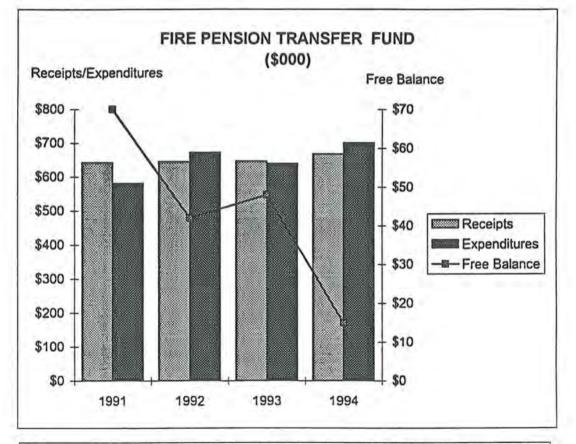

| \$<br>\$ |                         | 8<br>\$<br>\$ | 1994              |

### FIRE PENSION TRANSFER FUND (\$000)

|                          | Actual | Actual | Actual | Budgeted |
|--------------------------|--------|--------|--------|----------|
|                          | 1991   | 1992   | 1993   | 1994     |
| Cash Balance January 1   | \$8    | \$70   | \$42   | \$48     |
| Receipts                 | \$643  | \$645  | \$647  | \$669    |
| Available Resources      | \$651  | \$715  | \$689  | \$717    |
| Expenditures             | \$581  | \$673  | \$641  | \$702    |
| Encumbrances             | \$0    | \$0    | \$0    | \$0      |
| Total Uses               | \$581  | \$673  | \$641  | \$702    |
| Free Balance December 31 | \$70   | \$42   | \$48   | \$15     |



Only source of revenue is property tax (0.30 mills). These collections pay a portion of the City share of Fire pension cost. Remainder comes from General Fund and the Emergency Medical Services Fund.

C-44

| -1994 | BUDGET | PLAN- |
|-------|--------|-------|
|-------|--------|-------|

| THE CAPITAL INVESTMENT<br>PROGRAM OPERATING<br>FUND (063)                                                                                                                                                                                                  | 1991                                                                                   | ACTUAL<br>1992                                                                                          | 1993