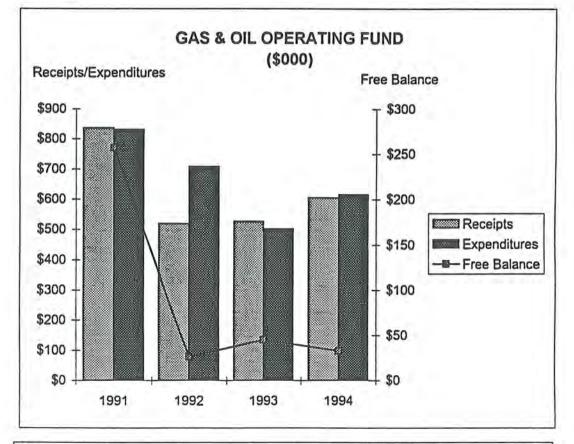

| 831,383 | 5    | 708,489          | \$   | 502,674 | \$       | 616,060 |

#### GAS & OIL OPERATING FUND (\$000)

|                          | Actual  | Actual | Actual | Budgeted |
|--------------------------|---------|--------|--------|----------|
|                          | 1991    | 1992   | 1993   | 1994     |
| Cash Balance January 1   | \$317   | \$322  | \$133  | \$157    |
| Receipts                 | \$836   | \$519  | \$527  | \$605    |
| Available Resources      | \$1,153 | \$841  | \$660  | \$762    |
| Expenditures             | \$831   | \$708  | \$503  | \$616    |
| Encumbrances             | \$65    | \$107  | \$112  | \$113    |
| Total Uses               | \$896   | \$815  | \$615  | \$729    |
| Free Balance December 31 | \$257   | \$26   | \$45   | \$33     |



Major source of revenue is from sale of natural gas. Expenditures include operation and maintenance costs of the City's 16 gas and oil wells. Two new wells are scheduled to be drilled in 1994.

| COMPARATIVE | STATEMENT | OF | TRANSACTIONS | AND | BALANCES |  |
|-------------|-----------|----|--------------|-----|----------|--|
|             |           |    |              |     |          |  |

| THE GOLF COURSE                            |    | ACTUAL                                   |    |         |    |         |      | BUDGETED |  |  |
|--------------------------------------------|----|------------------------------------------|----|---------|----|---------|------|----------|--|--|
| OPERATING FUND (040)                       | _  | 1991                                     |    | 1