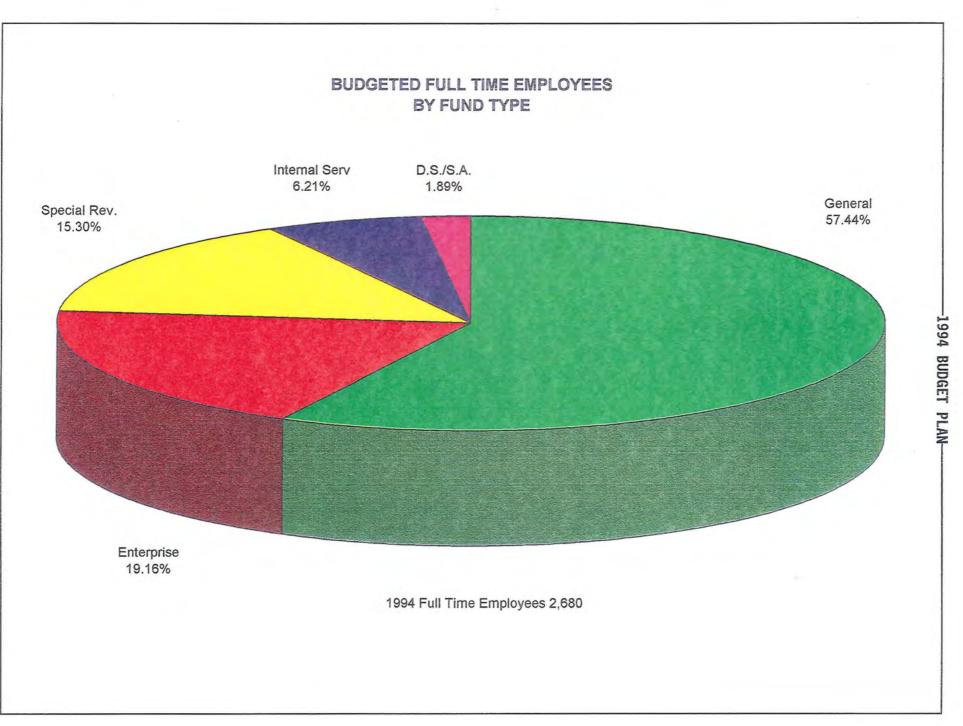

| 1994 BUDGET PLAN                                                                                                                                                                                                                                                                                                                                                                                                                                                                                |             |                                                                                  |
|-------------------------------------------------------------------------------------------------------------------------------------------------------------------------------------------------------------------------------------------------------------------------------------------------------------------------------------------------------------------------------------------------------------------------------------------------------------------------------------------------|-------------|----------------------------------------------------------------------------------|
| TABLE OF CONTENTS                                                                                                                                                                                                                                                                                                                                                                                                                                                                               |             | a.                                                                               |
|                                                                                                                                                                                                                                                                                                                                                                                                                                                                                                 | SECTION     | PAGE NUMBERS                                                                     |
| REVENUE SUMMARY:<br>Revenue Assumptions for 1994 Operating Plan .<br>Comparative Summary of General Fund Gross                                                                                                                                                                                                                                                                                                                                                                                  | F-1 to F-5  | F-1                                                                              |
| Revenues                                                                                                                                                                                                                                                                                                                                                                                                                                                                                        |             | F-2<br>F-3<br>F-4<br>F-5                                                         |
| EXPENDITURE SUMMARY:<br>Expenditure Assumptions for 1994 Budget Plan.<br>Summary of Full-Time Employees<br>CHART: Budgeted Full-Time Employees by                                                                                                                                                                                                                                                                                                                                               | G-1 to G-24 | G-1<br>G-2                                                                       |
| Fund Type                                                                                                                                                                                                                                                                                                                                                                                                                                                                                       |             | G-22<br>G-23                                                                     |
| Expenditures                                                                                                                                                                                                                                                                                                                                                                                                                                                                                    |             | G-24                                                                             |
| CIVIL SERVICE:<br>CHART: Department Organization                                                                                                                                                                                                                                                                                                                                                                                                                                                | H-1 to H-6  | H-1                                                                              |
| Compared to Number of Applicants Examined .<br>Civil Service                                                                                                                                                                                                                                                                                                                                                                                                                                    |             | H-5<br>H-6                                                                       |
| FINANCE:         CHART:       Department Organization         CHART:       Income Tax Collections.         CHART:       Purchase Orders Issued/Dollar Amounts         Administration.       Administration.         Audit and Budget.       Administration.         City-Wide Administration.       Administration.         General Accounting.       Administration.         Purchasing.       Administration.         Taxation.       Administration.         Treasury.       Administration. | I-1 to I-14 | $I-1 \\ I-5 \\ I-6 \\ I-7 \\ I-8 \\ I-9 \\ I-10 \\ I-11 \\ I-12 \\ I-13 \\ I-14$ |
| FIRE:<br>CHART: Department Organization                                                                                                                                                                                                                                                                                                                                                                                                                                                         | J-1 to J-7  | J-1<br>J-5<br>J-6<br>J-7                                                         |
| LAW<br>CHART: Department Organization                                                                                                                                                                                                                                                                                                                                                                                                                                                           | K-1 to K-9  | K-1<br>K-5<br>K-6<br>K-7<br>K-8<br>K-9                                           |