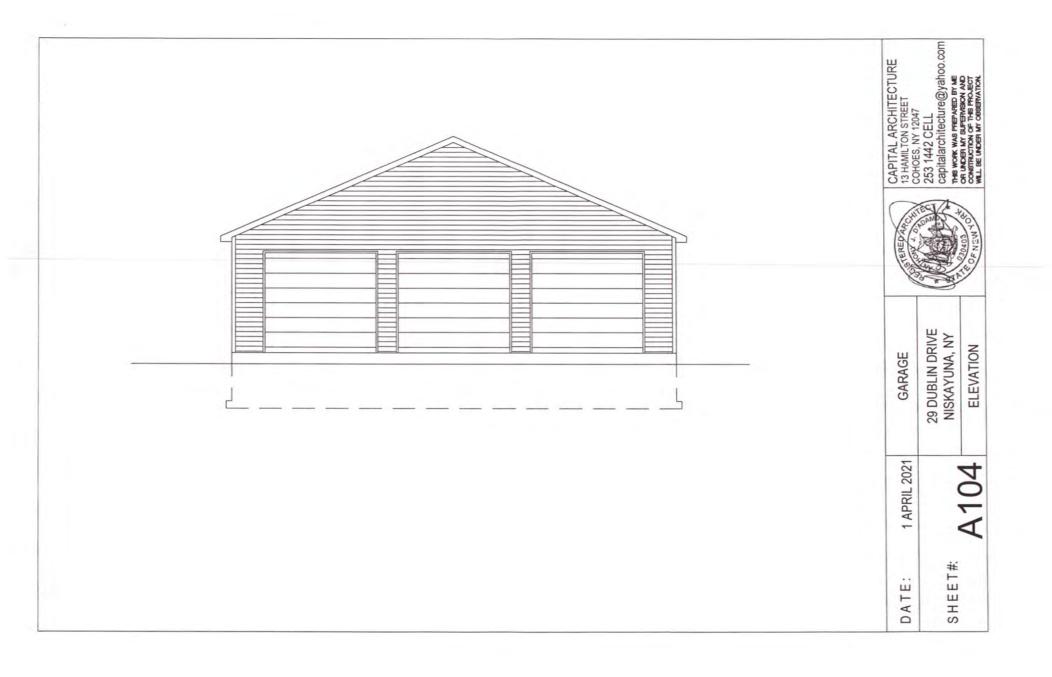

5. Appeal by Michael Cassella for a variance from Section 220-18 B (3) (b), Section 220-16 B (1) and Section 220-13, Schedule I-G of the Zoning Ordinance of the Town of Niskayuna as it applies to the property at 3477 Rosendale Road, Niskayuna, New York, located in the L-C: Land Conservation Zoning District, to construct a 16' x 28' garage addition partially within a side yard setback. Section 220-18 B (3) (b) states that "the required side and rear yard dimensions for major accessory structures shall be the same as applies to the principal building." As defined, major accessory structures are "detached accessory buildings or other structures in excess of 120 square feet." The garage along with the proposed addition is a major accessory structure. Section 220-16 B (1) states that where the side wall of a building is not parallel with the side lot line or is broken or otherwise irregular, the side yard may be varied. In such case, the average width of the side yard shall not be less than the otherwise required minimum width. Section 220-13, Schedule I-G requires a minimum side yard setback of one hundred (100) feet. As proposed, the addition would have an average side setback of twenty (20) feet; therefore, an average side setback variance of eighty (80) feet is required.