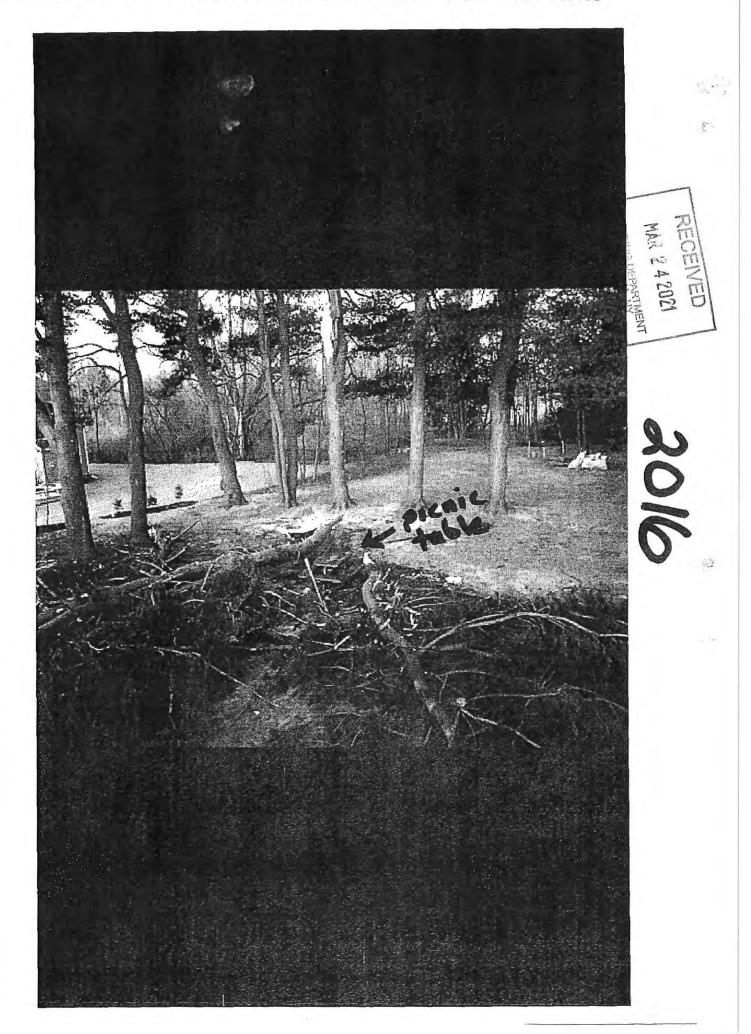

- Appeal by Jeffrey Schoonmaker for a variance from Section 220-18 B (3) (b) and Section 220-13 Schedule I-B of the Zoning Ordinance of the Town of Niskayuna as it applies to the property at 857 Harris Drive, Niskayuna, New York, located in the R-1: Low Density Residential Zoning District, to maintain a 12' x 20' shed partially within the side and rear yard setback. Section 220-18 B (3) (b) states that "the required side and rear yard dimensions for major accessory structures shall be the same as applies to the principal building." As defined, major accessory structures are "detached accessory buildings or other structures in excess of 120 square feet." Your shed, at 240 square feet, is a major accessory structure. Section 220-13 Schedule I-B, establishes a side setback minimum of twenty (20) feet and a rear setback minimum of twenty five (25) feet. As constructed, the shed is located two foot six inches (2' 6'') from the side property line and five feet (5') from the rear property line. Therefore; both, a seventeen foot six inch (17' 6'') side yard setback variance and a twenty foot (20') rear yard setback variance are required.
- 2. Appeal by Susan Wright and William O'Hara for a variance from Section 220-18 A (2), Section 220-18 B (3) (b) and Section 220-13 Schedule I-B of the Zoning Ordinance of the Town of Niskayuna as it applies to the property at 2432 River Road, Niskayuna, New York, located in the R-1: Low Density Residential Zoning District, to construct a 12' x 30' garage/shed in the front yard and partially within the side yard setback. Section 220-18 A (2) states: "Except otherwise specified in this chapter, accessory structures are not permitted in the front yard of any lot." As proposed the garage/shed will be located in a front yard, therefore a variance from this section of the Town of Niskayuna Zoning Ordinance is required. Section 220-18 B (3) (b) states that "the required side and rear yard dimensions for major accessory structures shall be the same as applies to the principal building." As defined, major accessory structures are "detached accessory buildings or other structures in excess of 120 square feet." The garage/shed, at 360 square feet, is a major accessory structure. Section 220-13 Schedule I-B, establishes a side setback minimum of twenty (20) feet. As proposed, the garage/shed is located five (5) feet from the side property line. Therefore; a fifteen (15) foot side yard setback variance is required.
- 3. Appeal by Michael Mansion, Esq., agent, for a variance from Section 220-18 A (3), Section 220-18 B (1) and Section 220-18 B (3) (b) and Section 220-13 Schedule I-B of the Zoning Ordinance of the Town of Niskayuna as it applies to the property at 29 Dublin Drive, Niskayuna, New York, located in the R-1: Low Density Residential Zoning District, to construct a 40' x 60' garage exceeding the height limit for accessory structures, exceeding the lot coverage, and partially within the side and rear yard setback. Section 220-18 A (3) states: "Unless otherwise specified, accessory structures shall not exceed fifteen (15) feet in height." As proposed, the garage would have a height of twenty three (23) feet; therefore, an eight (8) foot building height variance is required. Section 220-18 B (1) states that "the total area of coverage by accessory structures shall not exceed 50% of the allowed area of coverage of the minimum permitted lot size in the R-1, R-2, or R-3 Districts or actual lot size, whichever is smaller." As applied, the allowed area of coverage is based on the minimum lot size and is 2,250 square feet. As proposed the garage will be 2,400 square feet. Therefore, a variance is required for an additional 150 square feet of accessory structure coverage. Section 220-18 B (3) (b) states that "the required side and rear yard dimensions for major accessory structures shall be the same as applies to the principal building." As defined, major accessory structures are "detached accessory buildings or other structures in excess of 120 square feet." The garage, at 2,400 square feet, is a major accessory structure. Section 220-13 Schedule I-B, establishes a side setback minimum of twenty (20) feet and a rear setback minimum of twenty five (25) feet. As proposed, the garage is located five (5) feet from the side property line and ten (10) feet from the rear property line. Therefore; both, a fifteen (15) foot side yard setback variance and a fifteen (15) foot rear yard setback variance are required.
- 4. Appeal by Joshua Richards for a variance from Section 220-4, Section 220-18 A (2), Section 220-15 D, Section 220-18 B (3) (b) and Section 220-13, Schedule I-C of the Zoning Ordinance of the Town of Niskayuna as it applies to the property at 206 Greylock Avenue, Niskayuna, New York, located in the R-2: Medium Density Residential Zoning District, to construct a 12' x 12' shed in the front yard and partially with a front and rear yard setback. Section 220-4 states for corner lots "Each street line shall be considered a front lot line." The property fronts on two (2) streets;

Section 220-18 B (3) (b) states that "the required side and rear yard dimensions for major accessory structures shall be the same as applies to the principal building." As defined, major accessory structures are "detached accessory buildings or other structures in excess of 120 square feet." Your shed, at 240 square feet, is a major accessory structure. Section 220-13 Schedule I-B, establishes a side setback minimum of twenty (20) feet and a rear setback minimum of twenty five (25) feet. As constructed, the shed is located two foot six inches (2' 6") from the side property line and five feet (5') from the rear property line. Therefore; both, a seventeen foot six inch (17' 6") side yard setback variance and a twenty foot (20') rear yard setback variance are required.