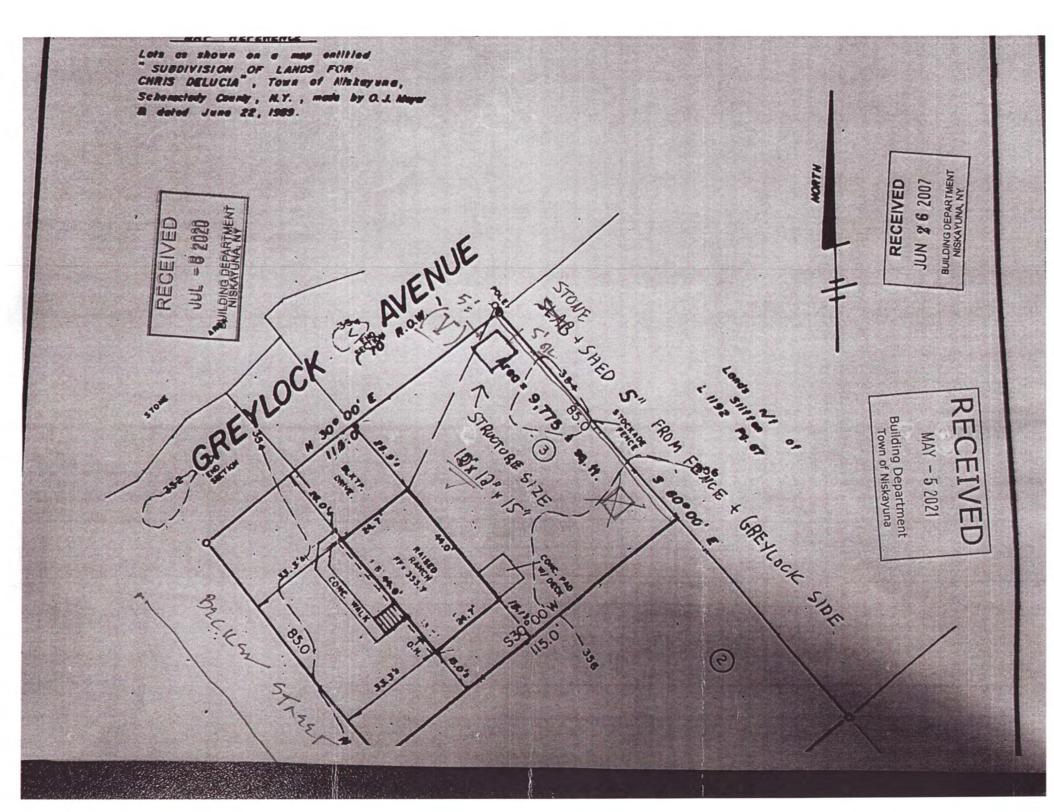

- Appeal by Jeffrey Schoonmaker for a variance from Section 220-18 B (3) (b) and Section 220-13 Schedule I-B of the Zoning Ordinance of the Town of Niskayuna as it applies to the property at 857 Harris Drive, Niskayuna, New York, located in the R-1: Low Density Residential Zoning District, to maintain a 12' x 20' shed partially within the side and rear yard setback. Section 220-18 B (3) (b) states that "the required side and rear yard dimensions for major accessory structures shall be the same as applies to the principal building." As defined, major accessory structures are "detached accessory buildings or other structures in excess of 120 square feet." Your shed, at 240 square feet, is a major accessory structure. Section 220-13 Schedule I-B, establishes a side setback minimum of twenty (20) feet and a rear setback minimum of twenty five (25) feet. As constructed, the shed is located two foot six inches (2' 6'') from the side property line and five feet (5') from the rear property line. Therefore; both, a seventeen foot six inch (17' 6'') side yard setback variance and a twenty foot (20') rear yard setback variance are required.
- 2. Appeal by Susan Wright and William O'Hara for a variance from Section 220-18 A (2), Section 220-18 B (3) (b) and Section 220-13 Schedule I-B of the Zoning Ordinance of the Town of Niskayuna as it applies to the property at 2432 River Road, Niskayuna, New York, located in the R-1: Low Density Residential Zoning District, to construct a 12' x 30' garage/shed in the front yard and partially within the side yard setback. Section 220-18 A (2) states: "Except otherwise specified in this chapter, accessory structures are not permitted in the front yard of any lot." As proposed the garage/shed will be located in a front yard, therefore a variance from this section of the Town of Niskayuna Zoning Ordinance is required. Section 220-18 B (3) (b) states that "the required side and rear yard dimensions for major accessory structures shall be the same as applies to the principal building." As defined, major accessory structures are "detached accessory buildings or other structures in excess of 120 square feet." The garage/shed, at 360 square feet, is a major accessory structure. Section 220-13 Schedule I-B, establishes a side setback minimum of twenty (20) feet. As proposed, the garage/shed is located five (5) feet from the side property line. Therefore; a fifteen (15) foot side yard setback variance is required.
- 3. Appeal by Michael Mansion, Esq., agent, for a variance from Section 220-18 A (3), Section 220-18 B (1) and Section 220-18 B (3) (b) and Section 220-13 Schedule I-B of the Zoning Ordinance of the Town of Niskayuna as it applies to the property at 29 Dublin Drive, Niskayuna, New York, located in the R-1: Low Density Residential Zoning District, to construct a 40' x 60' garage exceeding the height limit for accessory structures, exceeding the lot coverage, and partially within the side and rear yard setback. Section 220-18 A (3) states: "Unless otherwise specified, accessory structures shall not exceed fifteen (15) feet in height." As proposed, the garage would have a height of twenty three (23) feet; therefore, an eight (8) foot building height variance is required. Section 220-18 B (1) states that "the total area of coverage by accessory structures shall not exceed 50% of the allowed area of coverage of the minimum permitted lot size in the R-1, R-2, or R-3 Districts or actual lot size, whichever is smaller." As applied, the allowed area of coverage is based on the minimum lot size and is 2,250 square feet. As proposed the garage will be 2,400 square feet. Therefore, a variance is required for an additional 150 square feet of accessory structure coverage. Section 220-18 B (3) (b) states that "the required side and rear yard dimensions for major accessory structures shall be the same as applies to the principal building." As defined, major accessory structures are "detached accessory buildings or other structures in excess of 120 square feet." The garage, at 2,400 square feet, is a major accessory structure. Section 220-13 Schedule I-B, establishes a side setback minimum of twenty (20) feet and a rear setback minimum of twenty five (25) feet. As proposed, the garage is located five (5) feet from the side property line and ten (10) feet from the rear property line. Therefore; both, a fifteen (15) foot side yard setback variance and a fifteen (15) foot rear yard setback variance are required.
- 4. Appeal by Joshua Richards for a variance from Section 220-4, Section 220-18 A (2), Section 220-15 D, Section 220-18 B (3) (b) and Section 220-13, Schedule I-C of the Zoning Ordinance of the Town of Niskayuna as it applies to the property at 206 Greylock Avenue, Niskayuna, New York, located in the R-2: Medium Density Residential Zoning District, to construct a 12' x 12' shed in the front yard and partially with a front and rear yard setback. Section 220-4 states for corner lots "Each street line shall be considered a front lot line." The property fronts on two (2) streets;

#### AT THIS TIME THE BOARD WILL CONSIDER THE REQUEST OF:

Appeal by Jeffrey Schoonmaker for a variance from Section 220-18 B (3) (b) and Section 220-13 Schedule I-B of the Zoning Ordinance of the Town of Niskayuna as it applies to the property at 857 Harris Drive, Niskayuna, New York, located in the R-1: Low Density Residential Zoning District, to maintain a 12' x 20' shed partially within the side and rear yard setback.

Section 220-18 B (3) (b) states that "the required side and rear yard dimensions for major accessory structures shall be the same as applies to the principal building." As defined, major accessory structures are "detached accessory buildings or other structures in excess of 120 square feet." Your shed, at 240 square feet, is a major accessory structure. Section 220-13 Schedule I-B, establishes a side setback minimum of twenty (20) feet and a rear setback minimum of twenty five (25) feet. As constructed, the shed is located two foot six inches (2' 6'') from the side property line and five feet (5') from the rear property line. Therefore; both, a seventeen foot six inch (17' 6'') side yard setback variance and a twenty foot (20') rear yard setback variance are required.

Section 220-18 B (3) (b) states that "the required side and rear yard dimensions for major accessory structures shall be the same as applies to the principal building." As defined, major accessory structures are "detached accessory buildings or other structures in excess of 120 square feet." Your shed, at 240 square feet, is a major accessory structure. Section 220-13 Schedule I-B, establishes a side setback minimum of twenty (20) feet and a rear setback minimum of twenty five (25) feet. As constructed, the shed is located two foot six inches (2' 6") from the side property line and five feet (5') from the rear property line. Therefore; both, a seventeen foot six inch (17' 6") side yard setback variance and a twenty foot (20') rear yard setback variance are required.