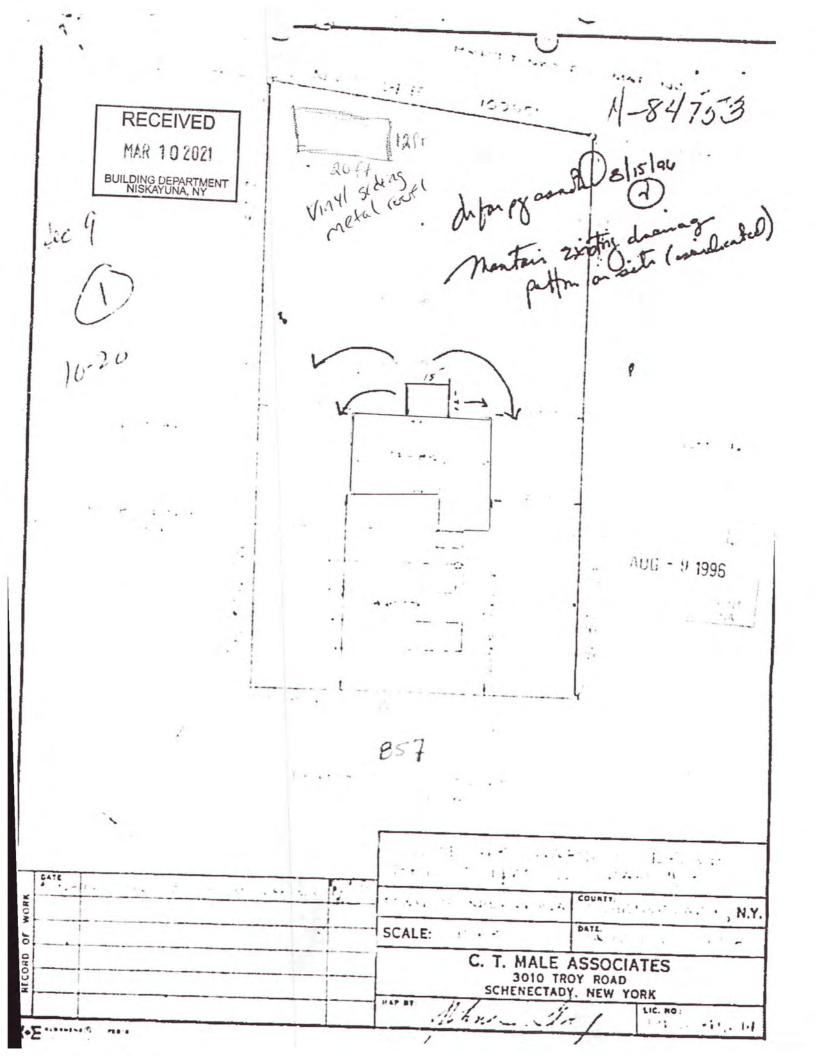

#### Address: 857 Harris Drive

Application Date: 3/10/21

Jeff Schoonmaker 857 Harris Drive Niskayuna, NY 12309

Dear Sir:

You are hereby notified, as required by Section 220-67 F of the Zoning Ordinance of the Town of Niskayuna, that your application to maintain a 12' x 20' shed on the property noted above has been denied by reason of Section 220-18 B (3) (b) and Section 220-13 Schedule I-B, of the Town of Niskayuna Zoning Ordinance. The property is located in the R-1: Low Density Residential Zoning District.

Section 220-18 B (3) (b) states that "the required side and rear yard dimensions for major accessory structures shall be the same as applies to the principal building." As defined, major accessory structures are "detached accessory buildings or other structures in excess of 120 square feet." Your shed, at 240 square feet, is a major accessory structure. Section 220-13 Schedule I-B, establishes a side setback minimum of twenty (20) feet and a rear setback minimum of twenty five (25) feet. As constructed, the shed is located two foot six inches (2' 6") from the side property line and five feet (5') from the rear property line. Therefore; both, a seventeen foot six inch (17' 6") side yard setback variance and a twenty foot (20') rear yard setback variance are required.

Under the provisions of Section 220-69 of the Zoning Ordinance of the Town of Niskayuna you may appeal this decision to the Zoning Board of Appeals and the undersigned within 60 days.

11/2 Date

Thomas J. Cannizzo Zoning Enforcement Officer