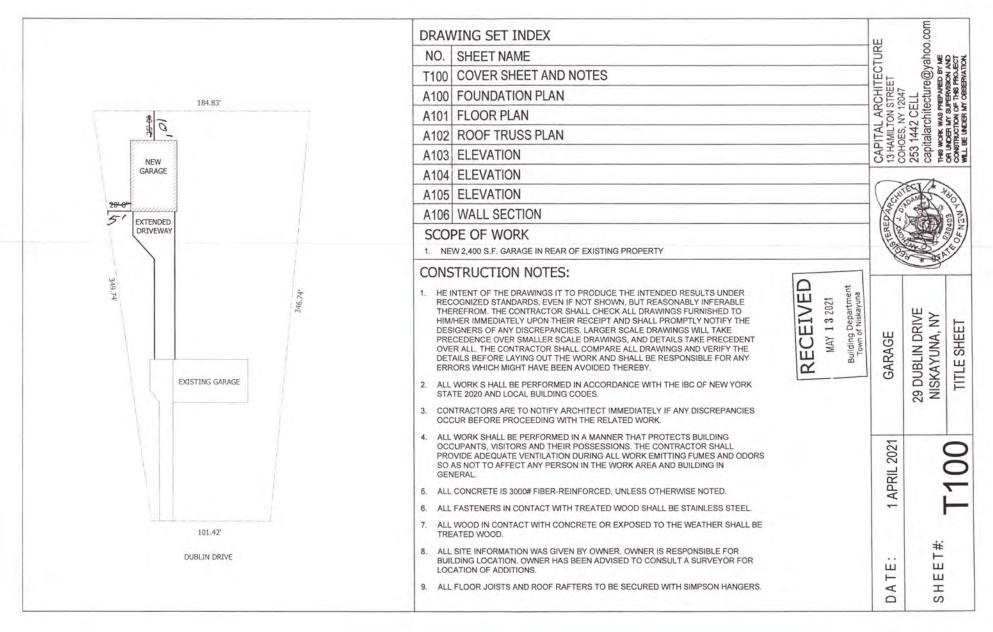

5. Appeal by Michael Cassella for a variance from Section 220-18 B (3) (b), Section 220-16 B (1) and Section 220-13, Schedule I-G of the Zoning Ordinance of the Town of Niskayuna as it applies to the property at 3477 Rosendale Road, Niskayuna, New York, located in the L-C: Land Conservation Zoning District, to construct a 16' x 28' garage addition partially within a side yard setback. Section 220-18 B (3) (b) states that "the required side and rear yard dimensions for major accessory structures shall be the same as applies to the principal building." As defined, major accessory structures are "detached accessory buildings or other structures in excess of 120 square feet." The garage along with the proposed addition is a major accessory structure. Section 220-16 B (1) states that where the side wall of a building is not parallel with the side lot line or is broken or otherwise irregular, the side yard may be varied. In such case, the average width of the side yard shall not be less than the otherwise required minimum width. Section 220-13, Schedule I-G requires a minimum side yard setback of one hundred (100) feet. As proposed, the addition would have an average side setback of twenty (20) feet; therefore, an average side setback variance of eighty (80) feet is required.