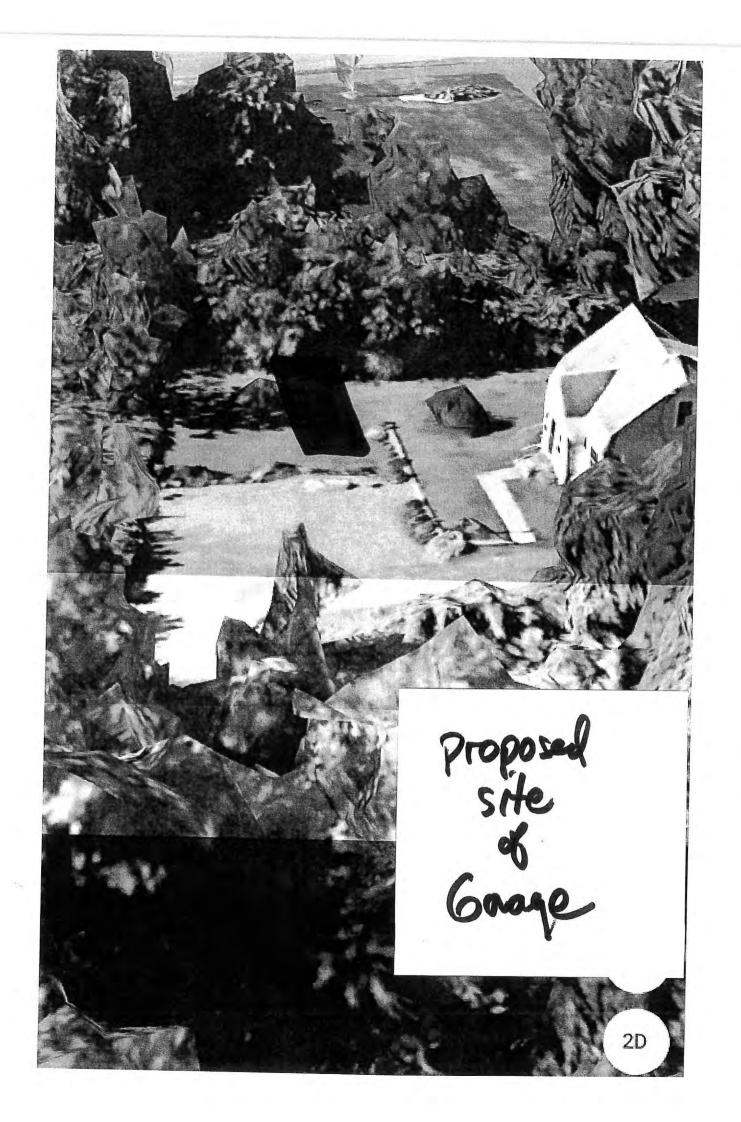

Greylock Avenue and Becker Street. Section 220-18 A (2) states: "Except otherwise specified in this chapter, accessory structures are not permitted in the front yard of any lot." As proposed, the shed will be located in the front yard along Greylock Avenue. Therefore, the location of the shed, in the front yard, requires a variance. Section 220-15 D states "Corner lots. Front yard minimums shall be required of both yards facing a street on a corner lot. Side yard minimums shall be required of the remaining two yards for properties located in the R-1 and R-2 Zoning Districts." Section 220-18 B (3) (b) states that "the required side and rear yard dimensions for major accessory structures shall be the same as applies to the principal building." As defined, major accessory structures are "detached accessory buildings or other structures in excess of 120 square feet." The shed, at 144 square feet, is a major accessory structure. Section 220-13 Schedule I-C establishes a front yard minimum setback of thirty (30) feet and a side yard minimum setback of fifteen (15) feet. As proposed, the shed will be located five (5) feet from the front property line along Greylock Avenue and the shed will be located five (5) feet from the rear property line. Therefore; both, a twenty five (25) foot front yard setback variance and a ten (10) foot rear yard setback variance for the shed are required.

5. Appeal by Michael Cassella for a variance from Section 220-18 B (3) (b), Section 220-16 B (1) and Section 220-13, Schedule I-G of the Zoning Ordinance of the Town of Niskayuna as it applies to the property at 3477 Rosendale Road, Niskayuna, New York, located in the L-C: Land Conservation Zoning District, to construct a 16' x 28' garage addition partially within a side yard setback. Section 220-18 B (3) (b) states that "the required side and rear yard dimensions for major accessory structures shall be the same as applies to the principal building." As defined, major accessory structures are "detached accessory buildings or other structures in excess of 120 square feet." The garage along with the proposed addition is a major accessory structure. Section 220-16 B (1) states that where the side wall of a building is not parallel with the side lot line or is broken or otherwise irregular, the side yard may be varied. In such case, the average width of the side yard shall not be less than the otherwise required minimum width. Section 220-13, Schedule I-G requires a minimum side yard setback of one hundred (100) feet. As proposed, the addition would have an average side setback of twenty (20) feet; therefore, an average side setback variance of eighty (80) feet is required.