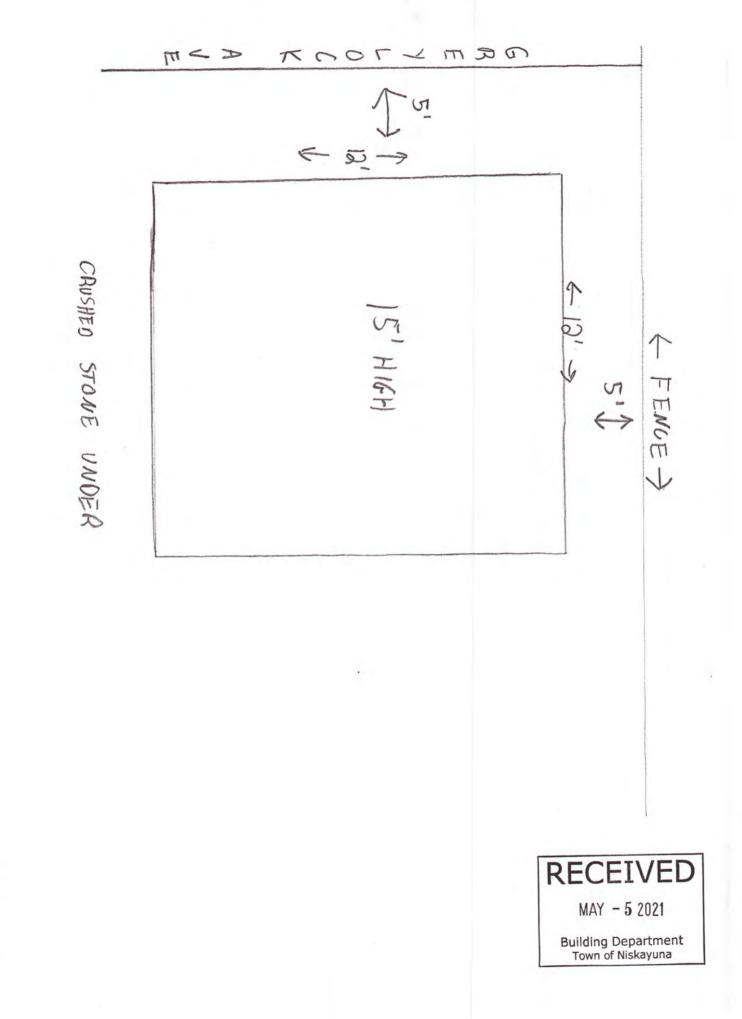

- Appeal by Jeffrey Schoonmaker for a variance from Section 220-18 B (3) (b) and Section 220-13 Schedule I-B of the Zoning Ordinance of the Town of Niskayuna as it applies to the property at 857 Harris Drive, Niskayuna, New York, located in the R-1: Low Density Residential Zoning District, to maintain a 12' x 20' shed partially within the side and rear yard setback. Section 220-18 B (3) (b) states that "the required side and rear yard dimensions for major accessory structures shall be the same as applies to the principal building." As defined, major accessory structures are "detached accessory buildings or other structures in excess of 120 square feet." Your shed, at 240 square feet, is a major accessory structure. Section 220-13 Schedule I-B, establishes a side setback minimum of twenty (20) feet and a rear setback minimum of twenty five (25) feet. As constructed, the shed is located two foot six inches (2' 6'') from the side property line and five feet (5') from the rear property line. Therefore; both, a seventeen foot six inch (17' 6'') side yard setback variance and a twenty foot (20') rear yard setback variance are required.
- 2. Appeal by Susan Wright and William O'Hara for a variance from Section 220-18 A (2), Section 220-18 B (3) (b) and Section 220-13 Schedule I-B of the Zoning Ordinance of the Town of Niskayuna as it applies to the property at 2432 River Road, Niskayuna, New York, located in the R-1: Low Density Residential Zoning District, to construct a 12' x 30' garage/shed in the front yard and partially within the side yard setback. Section 220-18 A (2) states: "Except otherwise specified in this chapter, accessory structures are not permitted in the front yard of any lot." As proposed the garage/shed will be located in a front yard, therefore a variance from this section of the Town of Niskayuna Zoning Ordinance is required. Section 220-18 B (3) (b) states that "the required side and rear yard dimensions for major accessory structures shall be the same as applies to the principal building." As defined, major accessory structures are "detached accessory buildings or other structures in excess of 120 square feet." The garage/shed, at 360 square feet, is a major accessory structure. Section 220-13 Schedule I-B, establishes a side setback minimum of twenty (20) feet. As proposed, the garage/shed is located five (5) feet from the side property line. Therefore; a fifteen (15) foot side yard setback variance is required.
- 3. Appeal by Michael Mansion, Esq., agent, for a variance from Section 220-18 A (3), Section 220-18 B (1) and Section 220-18 B (3) (b) and Section 220-13 Schedule I-B of the Zoning Ordinance of the Town of Niskayuna as it applies to the property at 29 Dublin Drive, Niskayuna, New York, located in the R-1: Low Density Residential Zoning District, to construct a 40' x 60' garage exceeding the height limit for accessory structures, exceeding the lot coverage, and partially within the side and rear yard setback. Section 220-18 A (3) states: "Unless otherwise specified, accessory structures shall not exceed fifteen (15) feet in height." As proposed, the garage would have a height of twenty three (23) feet; therefore, an eight (8) foot building height variance is required. Section 220-18 B (1) states that "the total area of coverage by accessory structures shall not exceed 50% of the allowed area of coverage of the minimum permitted lot size in the R-1, R-2, or R-3 Districts or actual lot size, whichever is smaller." As applied, the allowed area of coverage is based on the minimum lot size and is 2,250 square feet. As proposed the garage will be 2,400 square feet. Therefore, a variance is required for an additional 150 square feet of accessory structure coverage. Section 220-18 B (3) (b) states that "the required side and rear yard dimensions for major accessory structures shall be the same as applies to the principal building." As defined, major accessory structures are "detached accessory buildings or other structures in excess of 120 square feet." The garage, at 2,400 square feet, is a major accessory structure. Section 220-13 Schedule I-B, establishes a side setback minimum of twenty (20) feet and a rear setback minimum of twenty five (25) feet. As proposed, the garage is located five (5) feet from the side property line and ten (10) feet from the rear property line. Therefore; both, a fifteen (15) foot side yard setback variance and a fifteen (15) foot rear yard setback variance are required.
- 4. Appeal by Joshua Richards for a variance from Section 220-4, Section 220-18 A (2), Section 220-15 D, Section 220-18 B (3) (b) and Section 220-13, Schedule I-C of the Zoning Ordinance of the Town of Niskayuna as it applies to the property at 206 Greylock Avenue, Niskayuna, New York, located in the R-2: Medium Density Residential Zoning District, to construct a 12' x 12' shed in the front yard and partially with a front and rear yard setback. Section 220-4 states for corner lots "Each street line shall be considered a front lot line." The property fronts on two (2) streets;

Section 220-18 B (3) (b) states that "the required side and rear yard dimensions for major accessory structures shall be the same as applies to the principal building." As defined, major accessory structures are "detached accessory buildings or other structures in excess of 120 square feet." Your shed, at 240 square feet, is a major accessory structure. Section 220-13 Schedule I-B, establishes a side setback minimum of twenty (20) feet and a rear setback minimum of twenty five (25) feet. As constructed, the shed is located two foot six inches (2' 6") from the side property line and five feet (5') from the rear property line. Therefore; both, a seventeen foot six inch (17' 6") side yard setback variance and a twenty foot (20') rear yard setback variance are required.