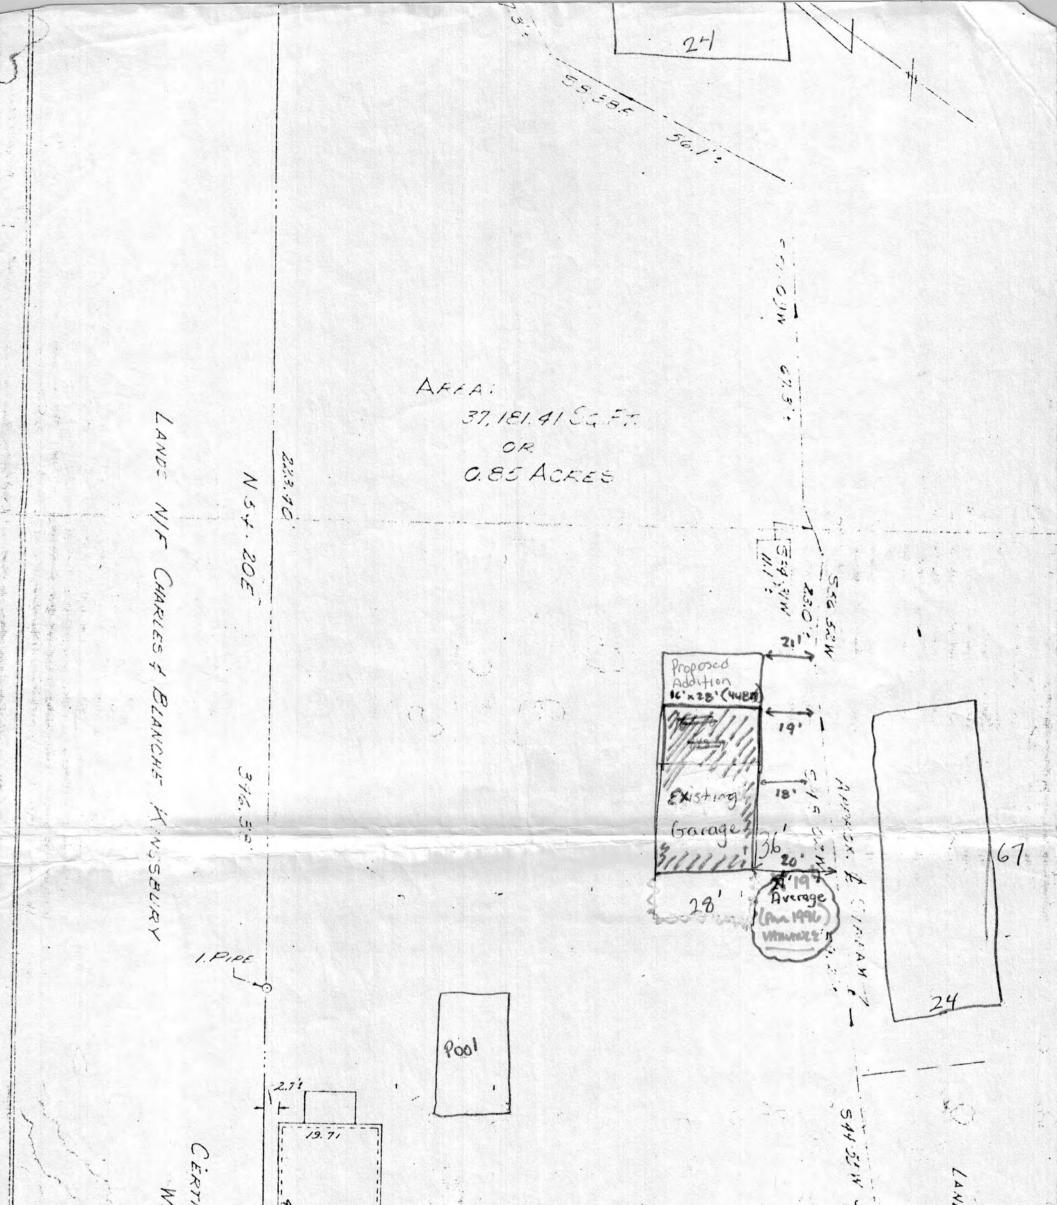

5. Appeal by Michael Cassella for a variance from Section 220-18 B (3) (b), Section 220-16 B (1) and Section 220-13, Schedule I-G of the Zoning Ordinance of the Town of Niskayuna as it applies to the property at 3477 Rosendale Road, Niskayuna, New York, located in the L-C: Land Conservation Zoning District, to construct a 16' x 28' garage addition partially within a side yard setback. Section 220-18 B (3) (b) states that "the required side and rear yard dimensions for major accessory structures shall be the same as applies to the principal building." As defined, major accessory structures are "detached accessory buildings or other structures in excess of 120 square feet." The garage along with the proposed addition is a major accessory structure. Section 220-16 B (1) states that where the side wall of a building is not parallel with the side lot line or is broken or otherwise irregular, the side yard may be varied. In such case, the average width of the side yard shall not be less than the otherwise required minimum width. Section 220-13, Schedule I-G requires a minimum side yard setback of one hundred (100) feet. As proposed, the addition would have an average side setback of twenty (20) feet; therefore, an average side setback variance of eighty (80) feet is required.