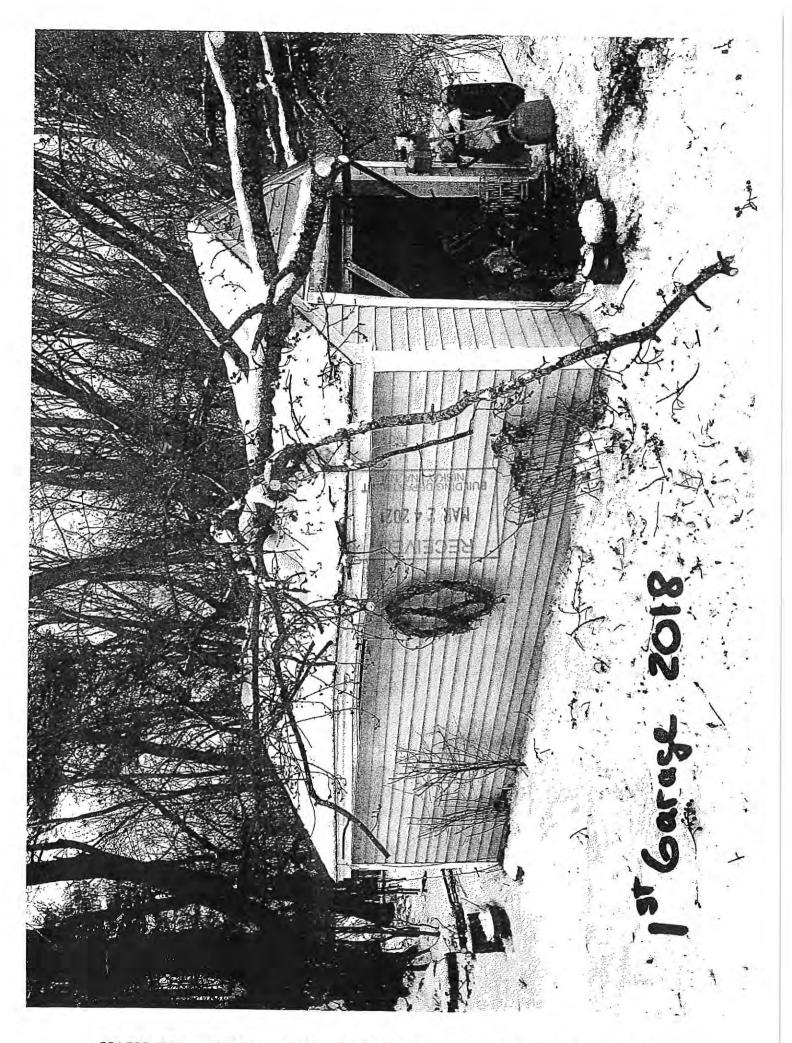

- Appeal by Jeffrey Schoonmaker for a variance from Section 220-18 B (3) (b) and Section 220-13 Schedule I-B of the Zoning Ordinance of the Town of Niskayuna as it applies to the property at 857 Harris Drive, Niskayuna, New York, located in the R-1: Low Density Residential Zoning District, to maintain a 12' x 20' shed partially within the side and rear yard setback. Section 220-18 B (3) (b) states that "the required side and rear yard dimensions for major accessory structures shall be the same as applies to the principal building." As defined, major accessory structures are "detached accessory buildings or other structures in excess of 120 square feet." Your shed, at 240 square feet, is a major accessory structure. Section 220-13 Schedule I-B, establishes a side setback minimum of twenty (20) feet and a rear setback minimum of twenty five (25) feet. As constructed, the shed is located two foot six inches (2' 6'') from the side property line and five feet (5') from the rear property line. Therefore; both, a seventeen foot six inch (17' 6'') side yard setback variance and a twenty foot (20') rear yard setback variance are required.
- 2. Appeal by Susan Wright and William O'Hara for a variance from Section 220-18 A (2), Section 220-18 B (3) (b) and Section 220-13 Schedule I-B of the Zoning Ordinance of the Town of Niskayuna as it applies to the property at 2432 River Road, Niskayuna, New York, located in the R-1: Low Density Residential Zoning District, to construct a 12' x 30' garage/shed in the front yard and partially within the side yard setback. Section 220-18 A (2) states: "Except otherwise specified in this chapter, accessory structures are not permitted in the front yard of any lot." As proposed the garage/shed will be located in a front yard, therefore a variance from this section of the Town of Niskayuna Zoning Ordinance is required. Section 220-18 B (3) (b) states that "the required side and rear yard dimensions for major accessory structures shall be the same as applies to the principal building." As defined, major accessory structures are "detached accessory buildings or other structures in excess of 120 square feet." The garage/shed, at 360 square feet, is a major accessory structure. Section 220-13 Schedule I-B, establishes a side setback minimum of twenty (20) feet. As proposed, the garage/shed is located five (5) feet from the side property line. Therefore; a fifteen (15) foot side yard setback variance is required.
- 3. Appeal by Michael Mansion, Esq., agent, for a variance from Section 220-18 A (3), Section 220-18 B (1) and Section 220-18 B (3) (b) and Section 220-13 Schedule I-B of the Zoning Ordinance of the Town of Niskayuna as it applies to the property at 29 Dublin Drive, Niskayuna, New York, located in the R-1: Low Density Residential Zoning District, to construct a 40' x 60' garage exceeding the height limit for accessory structures, exceeding the lot coverage, and partially within the side and rear yard setback. Section 220-18 A (3) states: "Unless otherwise specified, accessory structures shall not exceed fifteen (15) feet in height." As proposed, the garage would have a height of twenty three (23) feet; therefore, an eight (8) foot building height variance is required. Section 220-18 B (1) states that "the total area of coverage by accessory structures shall not exceed 50% of the allowed area of coverage of the minimum permitted lot size in the R-1, R-2, or R-3 Districts or actual lot size, whichever is smaller." As applied, the allowed area of coverage is based on the minimum lot size and is 2,250 square feet. As proposed the garage will be 2,400 square feet. Therefore, a variance is required for an additional 150 square feet of accessory structure coverage. Section 220-18 B (3) (b) states that "the required side and rear yard dimensions for major accessory structures shall be the same as applies to the principal building." As defined, major accessory structures are "detached accessory buildings or other structures in excess of 120 square feet." The garage, at 2,400 square feet, is a major accessory structure. Section 220-13 Schedule I-B, establishes a side setback minimum of twenty (20) feet and a rear setback minimum of twenty five (25) feet. As proposed, the garage is located five (5) feet from the side property line and ten (10) feet from the rear property line. Therefore; both, a fifteen (15) foot side yard setback variance and a fifteen (15) foot rear yard setback variance are required.
- 4. Appeal by Joshua Richards for a variance from Section 220-4, Section 220-18 A (2), Section 220-15 D, Section 220-18 B (3) (b) and Section 220-13, Schedule I-C of the Zoning Ordinance of the Town of Niskayuna as it applies to the property at 206 Greylock Avenue, Niskayuna, New York, located in the R-2: Medium Density Residential Zoning District, to construct a 12' x 12' shed in the front yard and partially with a front and rear yard setback. Section 220-4 states for corner lots "Each street line shall be considered a front lot line." The property fronts on two (2) streets;

Section 220-18 B (3) (b) states that "the required side and rear yard dimensions for major accessory structures shall be the same as applies to the principal building." As defined, major accessory structures are "detached accessory buildings or other structures in excess of 120 square feet." Your shed, at 240 square feet, is a major accessory structure. Section 220-13 Schedule I-B, establishes a side setback minimum of twenty (20) feet and a rear setback minimum of twenty five (25) feet. As constructed, the shed is located two foot six inches (2' 6") from the side property line and five feet (5') from the rear property line. Therefore; both, a seventeen foot six inch (17' 6") side yard setback variance and a twenty foot (20') rear yard setback variance are required.