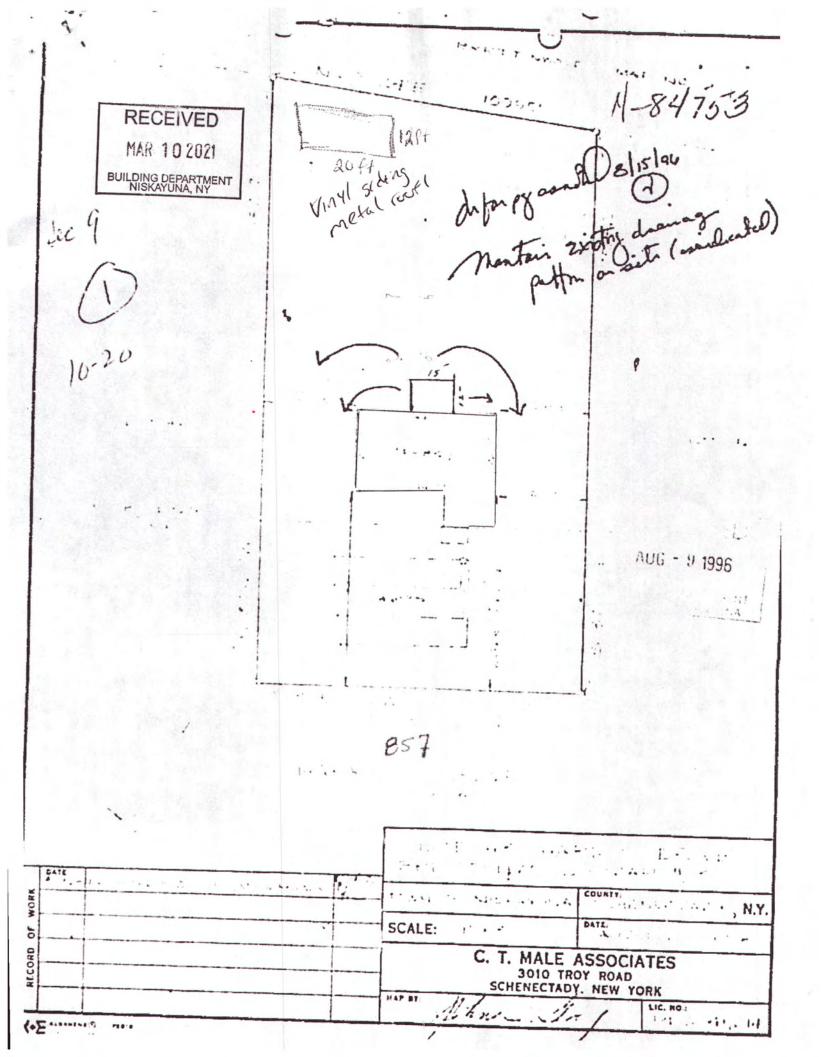

#### Address: 857 Harris Drive

Application Date: 3/10/21

Jeff Schoonmaker 857 Harris Drive Niskayuna, NY 12309

Dear Sir:

You are hereby notified, as required by Section 220-67 F of the Zoning Ordinance of the Town of Niskayuna, that your application to maintain a 12' x 20' shed on the property noted above has been denied by reason of Section 220-18 B (3) (b) and Section 220-13 Schedule I-B, of the Town of Niskayuna Zoning Ordinance. The property is located in the R-1: Low Density Residential Zoning District.

Section 220-18 B (3) (b) states that "the required side and rear yard dimensions for major accessory structures shall be the same as applies to the principal building." As defined, major accessory structures are "detached accessory buildings or other structures in excess of 120 square feet." Your shed, at 240 square feet, is a major accessory structure. Section 220-13 Schedule I-B, establishes a side setback minimum of twenty (20) feet and a rear setback minimum of twenty five (25) feet. As constructed, the shed is located two foot six inches (2' 6") from the side property line and five feet (5') from the rear property line. Therefore; both, a seventeen foot six inch (17' 6") side yard setback variance and a twenty foot (20') rear yard setback variance are required.

Under the provisions of Section 220-69 of the Zoning Ordinance of the Town of Niskayuna you may appeal this decision to the Zoning Board of Appeals and the undersigned within 60 days.

11/2 Date

Thomas J. Cannizzo Zoning Enforcement Officer