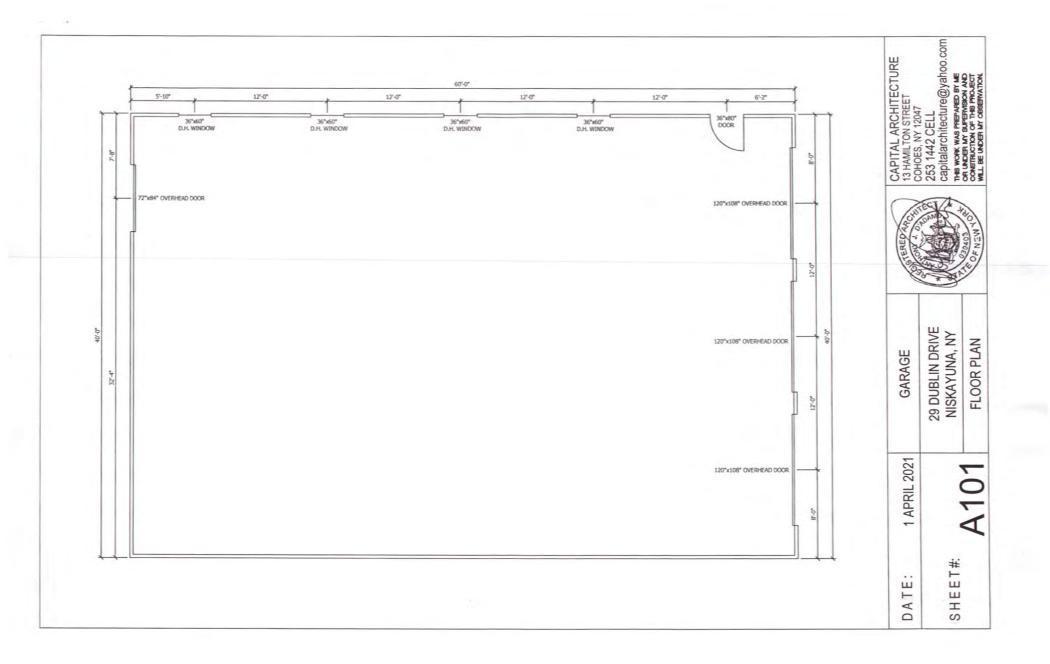

5. Appeal by Michael Cassella for a variance from Section 220-18 B (3) (b), Section 220-16 B (1) and Section 220-13, Schedule I-G of the Zoning Ordinance of the Town of Niskayuna as it applies to the property at 3477 Rosendale Road, Niskayuna, New York, located in the L-C: Land Conservation Zoning District, to construct a 16' x 28' garage addition partially within a side yard setback. Section 220-18 B (3) (b) states that "the required side and rear yard dimensions for major accessory structures shall be the same as applies to the principal building." As defined, major accessory structures are "detached accessory buildings or other structures in excess of 120 square feet." The garage along with the proposed addition is a major accessory structure. Section 220-16 B (1) states that where the side wall of a building is not parallel with the side lot line or is broken or otherwise irregular, the side yard may be varied. In such case, the average width of the side yard shall not be less than the otherwise required minimum width. Section 220-13, Schedule I-G requires a minimum side yard setback of one hundred (100) feet. As proposed, the addition would have an average side setback of twenty (20) feet; therefore, an average side setback variance of eighty (80) feet is required.