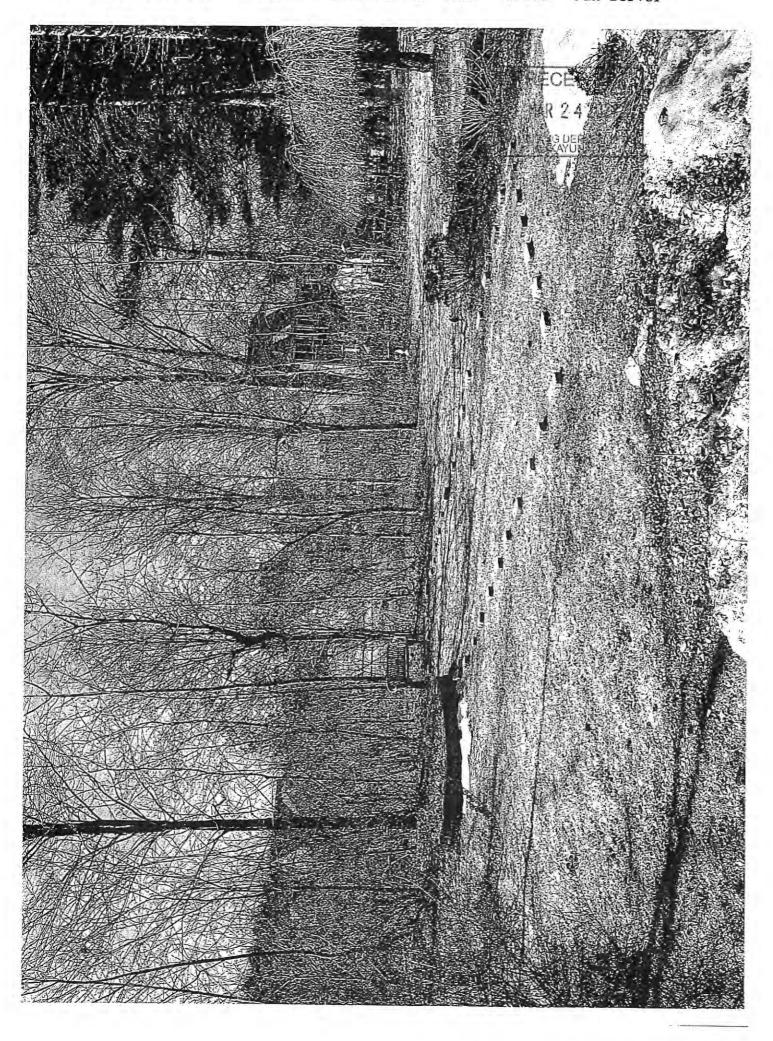

Greylock Avenue and Becker Street. Section 220-18 A (2) states: "Except otherwise specified in this chapter, accessory structures are not permitted in the front yard of any lot." As proposed, the shed will be located in the front yard along Greylock Avenue. Therefore, the location of the shed, in the front yard, requires a variance. Section 220-15 D states "Corner lots. Front yard minimums shall be required of both yards facing a street on a corner lot. Side yard minimums shall be required of the remaining two yards for properties located in the R-1 and R-2 Zoning Districts." Section 220-18 B (3) (b) states that "the required side and rear yard dimensions for major accessory structures shall be the same as applies to the principal building." As defined, major accessory structures are "detached accessory buildings or other structures in excess of 120 square feet." The shed, at 144 square feet, is a major accessory structure. Section 220-13 Schedule I-C establishes a front yard minimum setback of thirty (30) feet and a side yard minimum setback of fifteen (15) feet. As proposed, the shed will be located five (5) feet from the front property line along Greylock Avenue and the shed will be located five (5) feet from the rear property line. Therefore; both, a twenty five (25) foot front yard setback variance and a ten (10) foot rear yard setback variance for the shed are required.

5. Appeal by Michael Cassella for a variance from Section 220-18 B (3) (b), Section 220-16 B (1) and Section 220-13, Schedule I-G of the Zoning Ordinance of the Town of Niskayuna as it applies to the property at 3477 Rosendale Road, Niskayuna, New York, located in the L-C: Land Conservation Zoning District, to construct a 16' x 28' garage addition partially within a side yard setback. Section 220-18 B (3) (b) states that "the required side and rear yard dimensions for major accessory structures shall be the same as applies to the principal building." As defined, major accessory structures are "detached accessory buildings or other structures in excess of 120 square feet." The garage along with the proposed addition is a major accessory structure. Section 220-16 B (1) states that where the side wall of a building is not parallel with the side lot line or is broken or otherwise irregular, the side yard may be varied. In such case, the average width of the side yard shall not be less than the otherwise required minimum width. Section 220-13, Schedule I-G requires a minimum side yard setback of one hundred (100) feet. As proposed, the addition would have an average side setback of twenty (20) feet; therefore, an average side setback variance of eighty (80) feet is required.