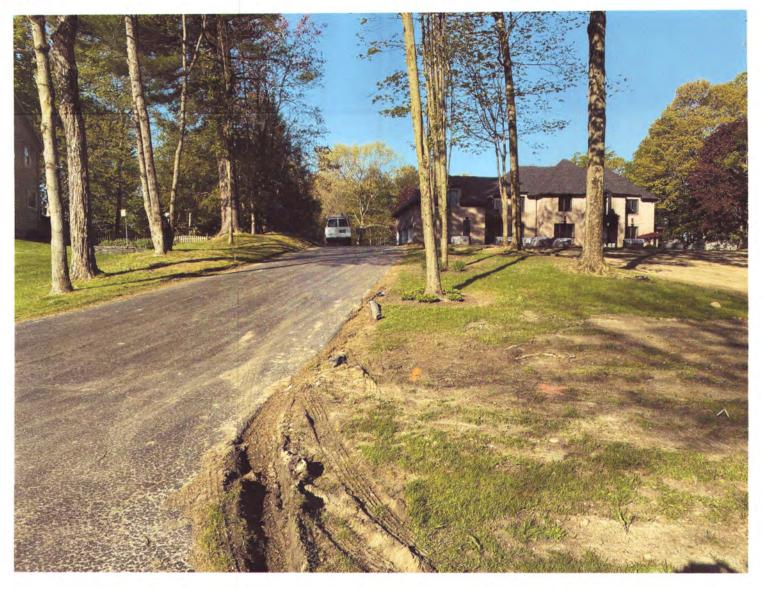

5. Appeal by Michael Cassella for a variance from Section 220-18 B (3) (b), Section 220-16 B (1) and Section 220-13, Schedule I-G of the Zoning Ordinance of the Town of Niskayuna as it applies to the property at 3477 Rosendale Road, Niskayuna, New York, located in the L-C: Land Conservation Zoning District, to construct a 16' x 28' garage addition partially within a side yard setback. Section 220-18 B (3) (b) states that "the required side and rear yard dimensions for major accessory structures shall be the same as applies to the principal building." As defined, major accessory structures are "detached accessory buildings or other structures in excess of 120 square feet." The garage along with the proposed addition is a major accessory structure. Section 220-16 B (1) states that where the side wall of a building is not parallel with the side lot line or is broken or otherwise irregular, the side yard may be varied. In such case, the average width of the side yard shall not be less than the otherwise required minimum width. Section 220-13, Schedule I-G requires a minimum side yard setback of one hundred (100) feet. As proposed, the addition would have an average side setback of twenty (20) feet; therefore, an average side setback variance of eighty (80) feet is required.