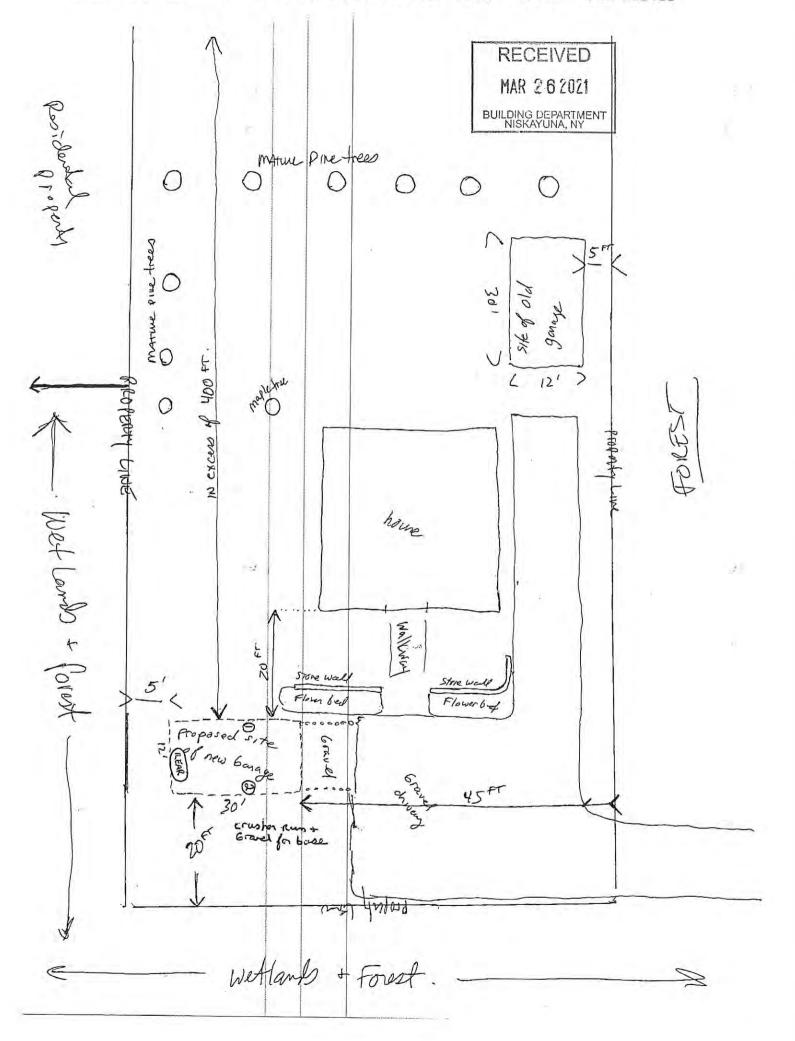

- Appeal by Jeffrey Schoonmaker for a variance from Section 220-18 B (3) (b) and Section 220-13 Schedule I-B of the Zoning Ordinance of the Town of Niskayuna as it applies to the property at 857 Harris Drive, Niskayuna, New York, located in the R-1: Low Density Residential Zoning District, to maintain a 12' x 20' shed partially within the side and rear yard setback. Section 220-18 B (3) (b) states that "the required side and rear yard dimensions for major accessory structures shall be the same as applies to the principal building." As defined, major accessory structures are "detached accessory buildings or other structures in excess of 120 square feet." Your shed, at 240 square feet, is a major accessory structure. Section 220-13 Schedule I-B, establishes a side setback minimum of twenty (20) feet and a rear setback minimum of twenty five (25) feet. As constructed, the shed is located two foot six inches (2' 6'') from the side property line and five feet (5') from the rear property line. Therefore; both, a seventeen foot six inch (17' 6'') side yard setback variance and a twenty foot (20') rear yard setback variance are required.
- 2. Appeal by Susan Wright and William O'Hara for a variance from Section 220-18 A (2), Section 220-18 B (3) (b) and Section 220-13 Schedule I-B of the Zoning Ordinance of the Town of Niskayuna as it applies to the property at 2432 River Road, Niskayuna, New York, located in the R-1: Low Density Residential Zoning District, to construct a 12' x 30' garage/shed in the front yard and partially within the side yard setback. Section 220-18 A (2) states: "Except otherwise specified in this chapter, accessory structures are not permitted in the front yard of any lot." As proposed the garage/shed will be located in a front yard, therefore a variance from this section of the Town of Niskayuna Zoning Ordinance is required. Section 220-18 B (3) (b) states that "the required side and rear yard dimensions for major accessory structures shall be the same as applies to the principal building." As defined, major accessory structures are "detached accessory buildings or other structures in excess of 120 square feet." The garage/shed, at 360 square feet, is a major accessory structure. Section 220-13 Schedule I-B, establishes a side setback minimum of twenty (20) feet. As proposed, the garage/shed is located five (5) feet from the side property line. Therefore; a fifteen (15) foot side yard setback variance is required.
- 3. Appeal by Michael Mansion, Esq., agent, for a variance from Section 220-18 A (3), Section 220-18 B (1) and Section 220-18 B (3) (b) and Section 220-13 Schedule I-B of the Zoning Ordinance of the Town of Niskayuna as it applies to the property at 29 Dublin Drive, Niskayuna, New York, located in the R-1: Low Density Residential Zoning District, to construct a 40' x 60' garage exceeding the height limit for accessory structures, exceeding the lot coverage, and partially within the side and rear yard setback. Section 220-18 A (3) states: "Unless otherwise specified, accessory structures shall not exceed fifteen (15) feet in height." As proposed, the garage would have a height of twenty three (23) feet; therefore, an eight (8) foot building height variance is required. Section 220-18 B (1) states that "the total area of coverage by accessory structures shall not exceed 50% of the allowed area of coverage of the minimum permitted lot size in the R-1, R-2, or R-3 Districts or actual lot size, whichever is smaller." As applied, the allowed area of coverage is based on the minimum lot size and is 2,250 square feet. As proposed the garage will be 2,400 square feet. Therefore, a variance is required for an additional 150 square feet of accessory structure coverage. Section 220-18 B (3) (b) states that "the required side and rear yard dimensions for major accessory structures shall be the same as applies to the principal building." As defined, major accessory structures are "detached accessory buildings or other structures in excess of 120 square feet." The garage, at 2,400 square feet, is a major accessory structure. Section 220-13 Schedule I-B, establishes a side setback minimum of twenty (20) feet and a rear setback minimum of twenty five (25) feet. As proposed, the garage is located five (5) feet from the side property line and ten (10) feet from the rear property line. Therefore; both, a fifteen (15) foot side yard setback variance and a fifteen (15) foot rear yard setback variance are required.
- 4. Appeal by Joshua Richards for a variance from Section 220-4, Section 220-18 A (2), Section 220-15 D, Section 220-18 B (3) (b) and Section 220-13, Schedule I-C of the Zoning Ordinance of the Town of Niskayuna as it applies to the property at 206 Greylock Avenue, Niskayuna, New York, located in the R-2: Medium Density Residential Zoning District, to construct a 12' x 12' shed in the front yard and partially with a front and rear yard setback. Section 220-4 states for corner lots "Each street line shall be considered a front lot line." The property fronts on two (2) streets;

Section 220-18 B (3) (b) states that "the required side and rear yard dimensions for major accessory structures shall be the same as applies to the principal building." As defined, major accessory structures are "detached accessory buildings or other structures in excess of 120 square feet." Your shed, at 240 square feet, is a major accessory structure. Section 220-13 Schedule I-B, establishes a side setback minimum of twenty (20) feet and a rear setback minimum of twenty five (25) feet. As constructed, the shed is located two foot six inches (2' 6") from the side property line and five feet (5') from the rear property line. Therefore; both, a seventeen foot six inch (17' 6") side yard setback variance and a twenty foot (20') rear yard setback variance are required.