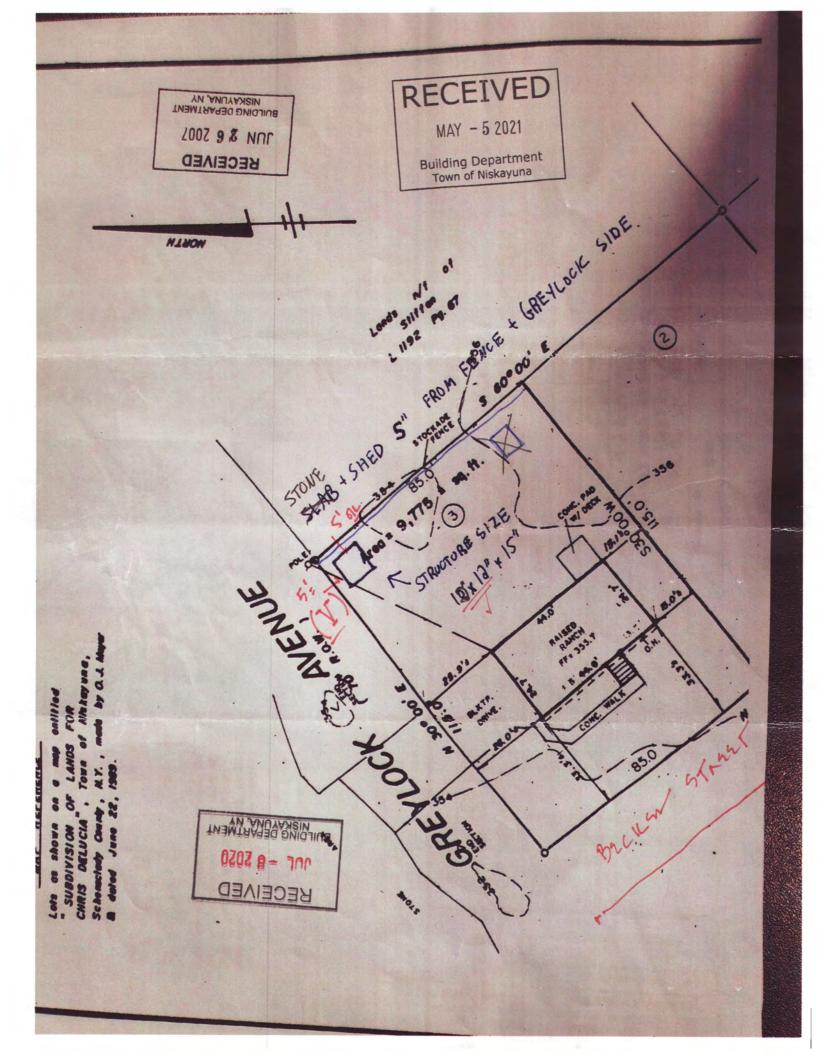

- Appeal by Jeffrey Schoonmaker for a variance from Section 220-18 B (3) (b) and Section 220-13 Schedule I-B of the Zoning Ordinance of the Town of Niskayuna as it applies to the property at 857 Harris Drive, Niskayuna, New York, located in the R-1: Low Density Residential Zoning District, to maintain a 12' x 20' shed partially within the side and rear yard setback. Section 220-18 B (3) (b) states that "the required side and rear yard dimensions for major accessory structures shall be the same as applies to the principal building." As defined, major accessory structures are "detached accessory buildings or other structures in excess of 120 square feet." Your shed, at 240 square feet, is a major accessory structure. Section 220-13 Schedule I-B, establishes a side setback minimum of twenty (20) feet and a rear setback minimum of twenty five (25) feet. As constructed, the shed is located two foot six inches (2' 6'') from the side property line and five feet (5') from the rear property line. Therefore; both, a seventeen foot six inch (17' 6'') side yard setback variance and a twenty foot (20') rear yard setback variance are required.
- 2. Appeal by Susan Wright and William O'Hara for a variance from Section 220-18 A (2), Section 220-18 B (3) (b) and Section 220-13 Schedule I-B of the Zoning Ordinance of the Town of Niskayuna as it applies to the property at 2432 River Road, Niskayuna, New York, located in the R-1: Low Density Residential Zoning District, to construct a 12' x 30' garage/shed in the front yard and partially within the side yard setback. Section 220-18 A (2) states: "Except otherwise specified in this chapter, accessory structures are not permitted in the front yard of any lot." As proposed the garage/shed will be located in a front yard, therefore a variance from this section of the Town of Niskayuna Zoning Ordinance is required. Section 220-18 B (3) (b) states that "the required side and rear yard dimensions for major accessory structures shall be the same as applies to the principal building." As defined, major accessory structures are "detached accessory buildings or other structures in excess of 120 square feet." The garage/shed, at 360 square feet, is a major accessory structure. Section 220-13 Schedule I-B, establishes a side setback minimum of twenty (20) feet. As proposed, the garage/shed is located five (5) feet from the side property line. Therefore; a fifteen (15) foot side yard setback variance is required.
- 3. Appeal by Michael Mansion, Esq., agent, for a variance from Section 220-18 A (3), Section 220-18 B (1) and Section 220-18 B (3) (b) and Section 220-13 Schedule I-B of the Zoning Ordinance of the Town of Niskayuna as it applies to the property at 29 Dublin Drive, Niskayuna, New York, located in the R-1: Low Density Residential Zoning District, to construct a 40' x 60' garage exceeding the height limit for accessory structures, exceeding the lot coverage, and partially within the side and rear yard setback. Section 220-18 A (3) states: "Unless otherwise specified, accessory structures shall not exceed fifteen (15) feet in height." As proposed, the garage would have a height of twenty three (23) feet; therefore, an eight (8) foot building height variance is required. Section 220-18 B (1) states that "the total area of coverage by accessory structures shall not exceed 50% of the allowed area of coverage of the minimum permitted lot size in the R-1, R-2, or R-3 Districts or actual lot size, whichever is smaller." As applied, the allowed area of coverage is based on the minimum lot size and is 2,250 square feet. As proposed the garage will be 2,400 square feet. Therefore, a variance is required for an additional 150 square feet of accessory structure coverage. Section 220-18 B (3) (b) states that "the required side and rear yard dimensions for major accessory structures shall be the same as applies to the principal building." As defined, major accessory structures are "detached accessory buildings or other structures in excess of 120 square feet." The garage, at 2,400 square feet, is a major accessory structure. Section 220-13 Schedule I-B, establishes a side setback minimum of twenty (20) feet and a rear setback minimum of twenty five (25) feet. As proposed, the garage is located five (5) feet from the side property line and ten (10) feet from the rear property line. Therefore; both, a fifteen (15) foot side yard setback variance and a fifteen (15) foot rear yard setback variance are required.
- 4. Appeal by Joshua Richards for a variance from Section 220-4, Section 220-18 A (2), Section 220-15 D, Section 220-18 B (3) (b) and Section 220-13, Schedule I-C of the Zoning Ordinance of the Town of Niskayuna as it applies to the property at 206 Greylock Avenue, Niskayuna, New York, located in the R-2: Medium Density Residential Zoning District, to construct a 12' x 12' shed in the front yard and partially with a front and rear yard setback. Section 220-4 states for corner lots "Each street line shall be considered a front lot line." The property fronts on two (2) streets;

#### AT THIS TIME THE BOARD WILL CONSIDER THE REQUEST OF:

Appeal by Jeffrey Schoonmaker for a variance from Section 220-18 B (3) (b) and Section 220-13 Schedule I-B of the Zoning Ordinance of the Town of Niskayuna as it applies to the property at 857 Harris Drive, Niskayuna, New York, located in the R-1: Low Density Residential Zoning District, to maintain a 12' x 20' shed partially within the side and rear yard setback.

Section 220-18 B (3) (b) states that "the required side and rear yard dimensions for major accessory structures shall be the same as applies to the principal building." As defined, major accessory structures are "detached accessory buildings or other structures in excess of 120 square feet." Your shed, at 240 square feet, is a major accessory structure. Section 220-13 Schedule I-B, establishes a side setback minimum of twenty (20) feet and a rear setback minimum of twenty five (25) feet. As constructed, the shed is located two foot six inches (2' 6'') from the side property line and five feet (5') from the rear property line. Therefore; both, a seventeen foot six inch (17' 6'') side yard setback variance and a twenty foot (20') rear yard setback variance are required.

Section 220-18 B (3) (b) states that "the required side and rear yard dimensions for major accessory structures shall be the same as applies to the principal building." As defined, major accessory structures are "detached accessory buildings or other structures in excess of 120 square feet." Your shed, at 240 square feet, is a major accessory structure. Section 220-13 Schedule I-B, establishes a side setback minimum of twenty (20) feet and a rear setback minimum of twenty five (25) feet. As constructed, the shed is located two foot six inches (2' 6") from the side property line and five feet (5') from the rear property line. Therefore; both, a seventeen foot six inch (17' 6") side yard setback variance and a twenty foot (20') rear yard setback variance are required.