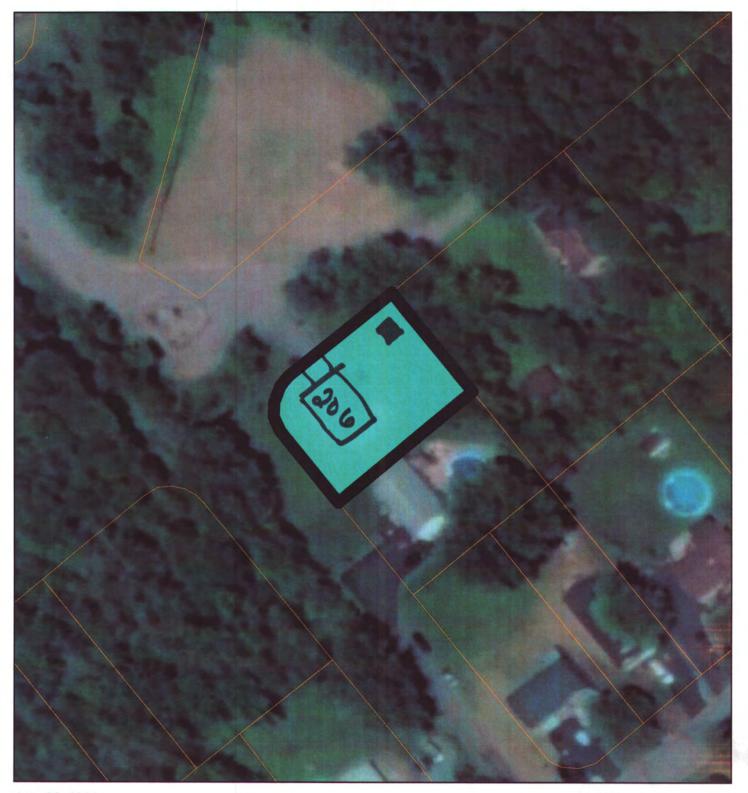

5. Appeal by Michael Cassella for a variance from Section 220-18 B (3) (b), Section 220-16 B (1) and Section 220-13, Schedule I-G of the Zoning Ordinance of the Town of Niskayuna as it applies to the property at 3477 Rosendale Road, Niskayuna, New York, located in the L-C: Land Conservation Zoning District, to construct a 16' x 28' garage addition partially within a side yard setback. Section 220-18 B (3) (b) states that "the required side and rear yard dimensions for major accessory structures shall be the same as applies to the principal building." As defined, major accessory structures are "detached accessory buildings or other structures in excess of 120 square feet." The garage along with the proposed addition is a major accessory structure. Section 220-16 B (1) states that where the side wall of a building is not parallel with the side lot line or is broken or otherwise irregular, the side yard may be varied. In such case, the average width of the side yard shall not be less than the otherwise required minimum width. Section 220-13, Schedule I-G requires a minimum side yard setback of one hundred (100) feet. As proposed, the addition would have an average side setback of twenty (20) feet; therefore, an average side setback variance of eighty (80) feet is required.