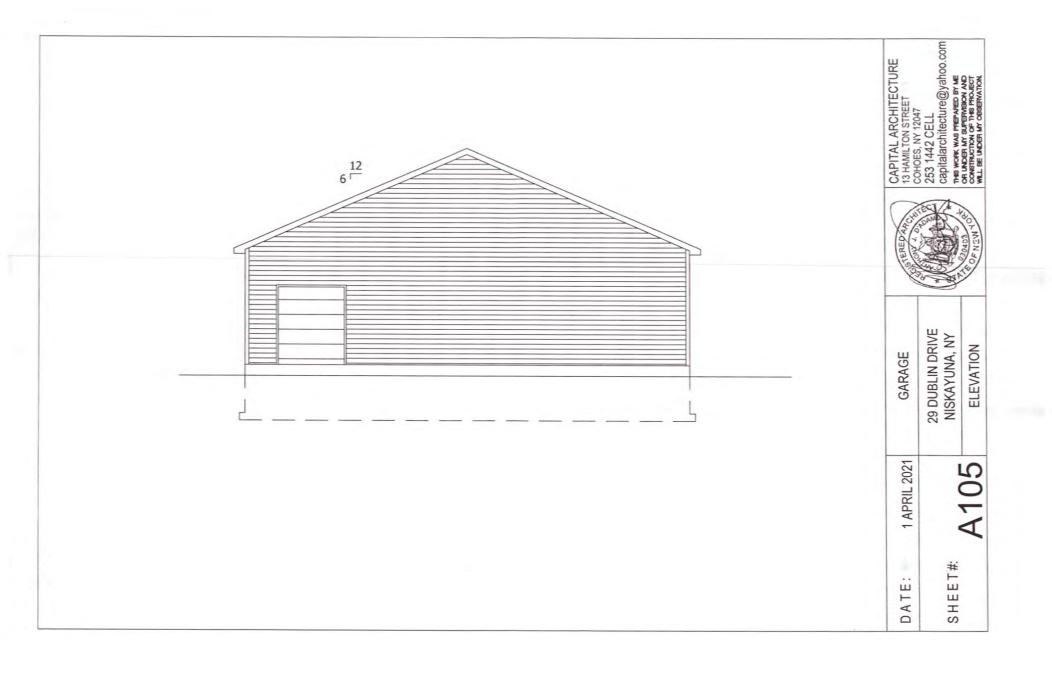

5. Appeal by Michael Cassella for a variance from Section 220-18 B (3) (b), Section 220-16 B (1) and Section 220-13, Schedule I-G of the Zoning Ordinance of the Town of Niskayuna as it applies to the property at 3477 Rosendale Road, Niskayuna, New York, located in the L-C: Land Conservation Zoning District, to construct a 16' x 28' garage addition partially within a side yard setback. Section 220-18 B (3) (b) states that "the required side and rear yard dimensions for major accessory structures shall be the same as applies to the principal building." As defined, major accessory structures are "detached accessory buildings or other structures in excess of 120 square feet." The garage along with the proposed addition is a major accessory structure. Section 220-16 B (1) states that where the side wall of a building is not parallel with the side lot line or is broken or otherwise irregular, the side yard may be varied. In such case, the average width of the side yard shall not be less than the otherwise required minimum width. Section 220-13, Schedule I-G requires a minimum side yard setback of one hundred (100) feet. As proposed, the addition would have an average side setback of twenty (20) feet; therefore, an average side setback variance of eighty (80) feet is required.