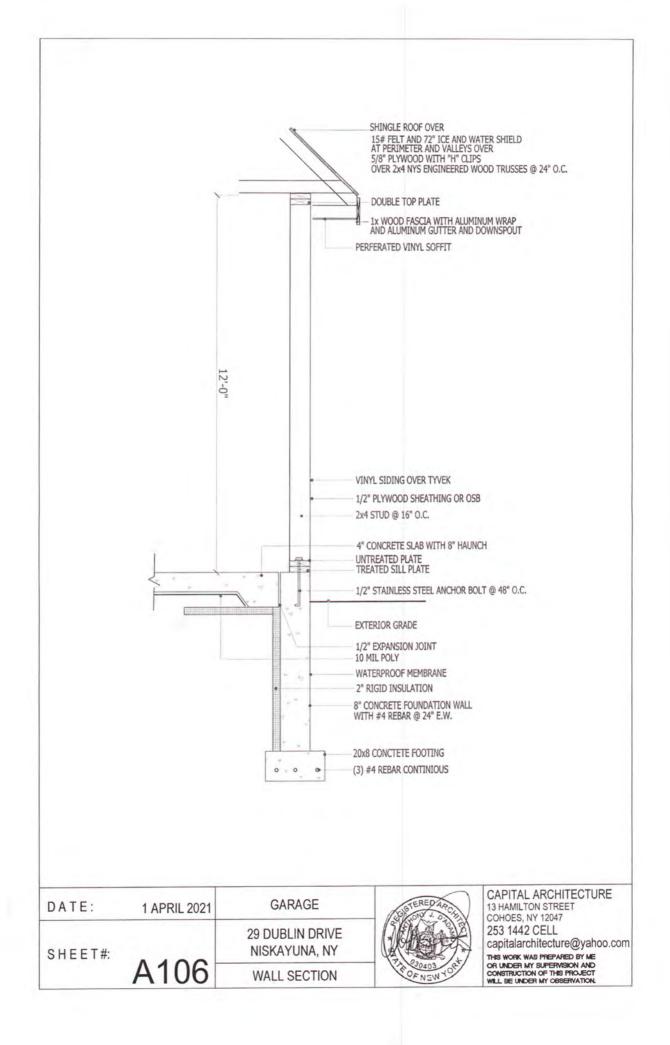

5. Appeal by Michael Cassella for a variance from Section 220-18 B (3) (b), Section 220-16 B (1) and Section 220-13, Schedule I-G of the Zoning Ordinance of the Town of Niskayuna as it applies to the property at 3477 Rosendale Road, Niskayuna, New York, located in the L-C: Land Conservation Zoning District, to construct a 16' x 28' garage addition partially within a side yard setback. Section 220-18 B (3) (b) states that "the required side and rear yard dimensions for major accessory structures shall be the same as applies to the principal building." As defined, major accessory structures are "detached accessory buildings or other structures in excess of 120 square feet." The garage along with the proposed addition is a major accessory structure. Section 220-16 B (1) states that where the side wall of a building is not parallel with the side lot line or is broken or otherwise irregular, the side yard may be varied. In such case, the average width of the side yard shall not be less than the otherwise required minimum width. Section 220-13, Schedule I-G requires a minimum side yard setback of one hundred (100) feet. As proposed, the addition would have an average side setback of twenty (20) feet; therefore, an average side setback variance of eighty (80) feet is required.