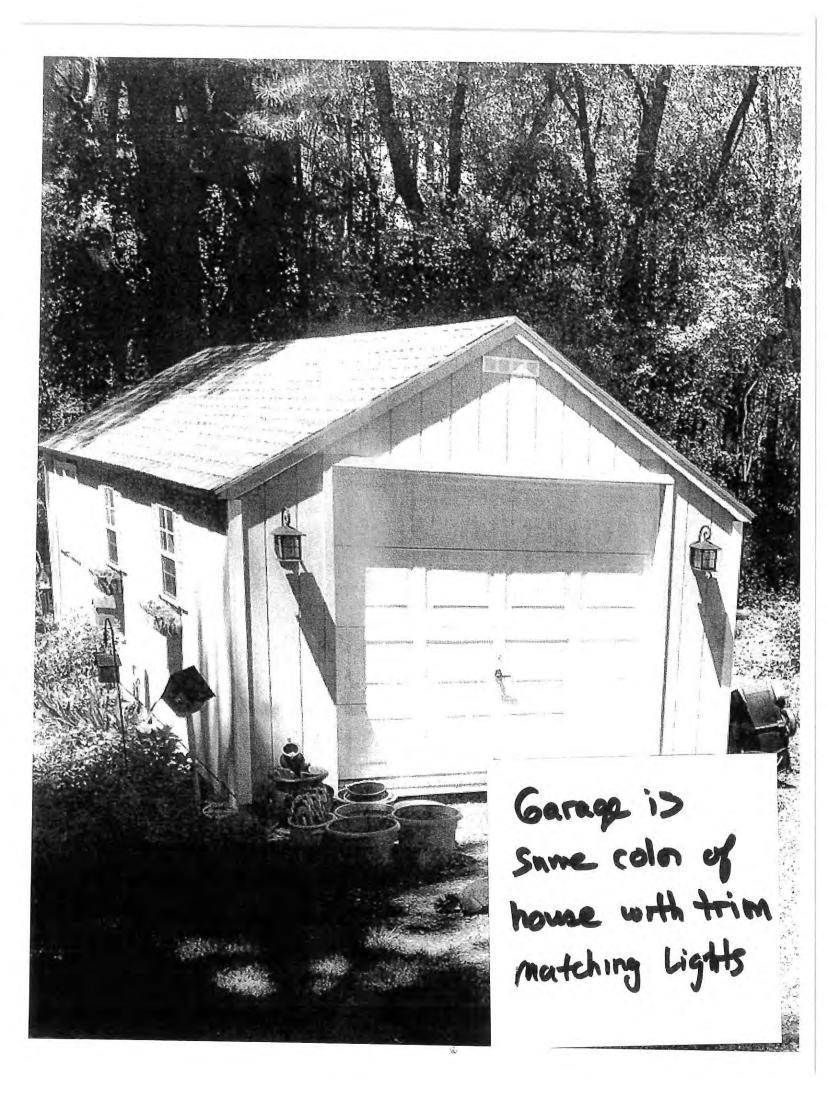

Greylock Avenue and Becker Street. Section 220-18 A (2) states: "Except otherwise specified in this chapter, accessory structures are not permitted in the front yard of any lot." As proposed, the shed will be located in the front yard along Greylock Avenue. Therefore, the location of the shed, in the front yard, requires a variance. Section 220-15 D states "Corner lots. Front yard minimums shall be required of both yards facing a street on a corner lot. Side yard minimums shall be required of the remaining two yards for properties located in the R-1 and R-2 Zoning Districts." Section 220-18 B (3) (b) states that "the required side and rear yard dimensions for major accessory structures shall be the same as applies to the principal building." As defined, major accessory structures are "detached accessory buildings or other structures in excess of 120 square feet." The shed, at 144 square feet, is a major accessory structure. Section 220-13 Schedule I-C establishes a front yard minimum setback of thirty (30) feet and a side yard minimum setback of fifteen (15) feet. As proposed, the shed will be located five (5) feet from the front property line along Greylock Avenue and the shed will be located five (5) feet from the rear property line. Therefore; both, a twenty five (25) foot front yard setback variance and a ten (10) foot rear yard setback variance for the shed are required.

5. Appeal by Michael Cassella for a variance from Section 220-18 B (3) (b), Section 220-16 B (1) and Section 220-13, Schedule I-G of the Zoning Ordinance of the Town of Niskayuna as it applies to the property at 3477 Rosendale Road, Niskayuna, New York, located in the L-C: Land Conservation Zoning District, to construct a 16' x 28' garage addition partially within a side yard setback. Section 220-18 B (3) (b) states that "the required side and rear yard dimensions for major accessory structures shall be the same as applies to the principal building." As defined, major accessory structures are "detached accessory buildings or other structures in excess of 120 square feet." The garage along with the proposed addition is a major accessory structure. Section 220-16 B (1) states that where the side wall of a building is not parallel with the side lot line or is broken or otherwise irregular, the side yard may be varied. In such case, the average width of the side yard shall not be less than the otherwise required minimum width. Section 220-13, Schedule I-G requires a minimum side yard setback of one hundred (100) feet. As proposed, the addition would have an average side setback of twenty (20) feet; therefore, an average side setback variance of eighty (80) feet is required.