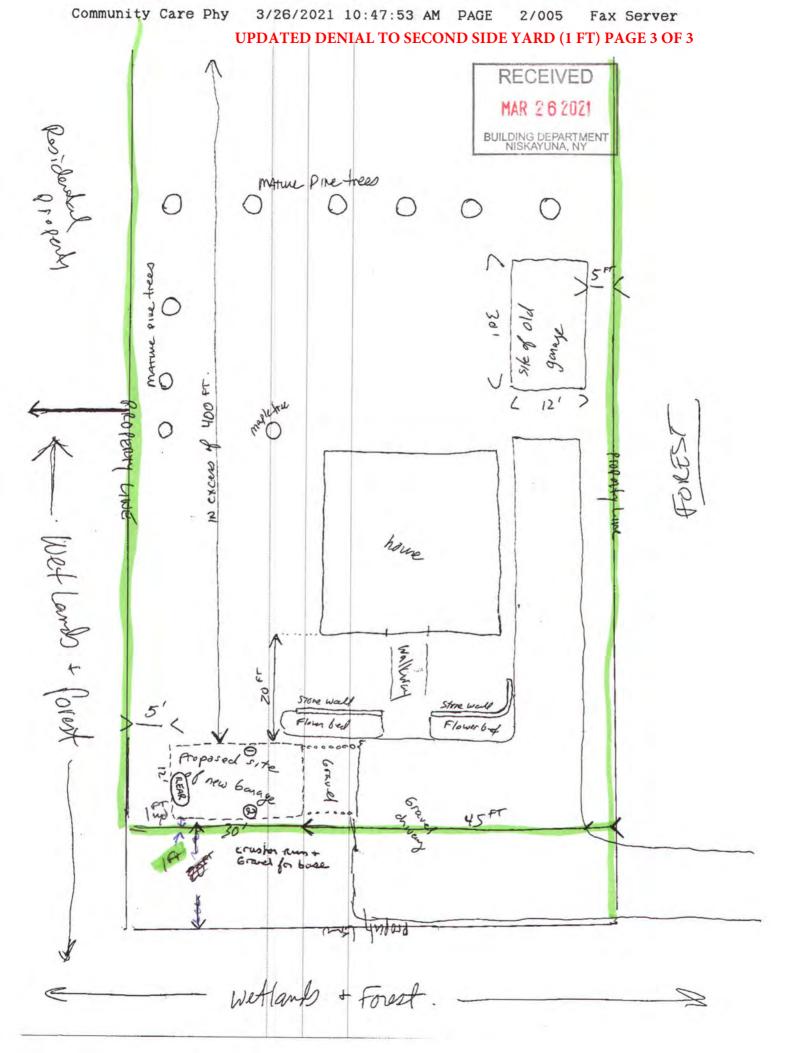

- Appeal by Jeffrey Schoonmaker for a variance from Section 220-18 B (3) (b) and Section 220-13 Schedule I-B of the Zoning Ordinance of the Town of Niskayuna as it applies to the property at 857 Harris Drive, Niskayuna, New York, located in the R-1: Low Density Residential Zoning District, to maintain a 12' x 20' shed partially within the side and rear yard setback. Section 220-18 B (3) (b) states that "the required side and rear yard dimensions for major accessory structures shall be the same as applies to the principal building." As defined, major accessory structures are "detached accessory buildings or other structures in excess of 120 square feet." Your shed, at 240 square feet, is a major accessory structure. Section 220-13 Schedule I-B, establishes a side setback minimum of twenty (20) feet and a rear setback minimum of twenty five (25) feet. As constructed, the shed is located two foot six inches (2' 6'') from the side property line and five feet (5') from the rear property line. Therefore; both, a seventeen foot six inch (17' 6'') side yard setback variance and a twenty foot (20') rear yard setback variance are required.
- 2. Appeal by Susan Wright and William O'Hara for a variance from Section 220-18 A (2), Section 220-18 B (3) (b) and Section 220-13 Schedule I-B of the Zoning Ordinance of the Town of Niskayuna as it applies to the property at 2432 River Road, Niskayuna, New York, located in the R-1: Low Density Residential Zoning District, to construct a 12' x 30' garage/shed in the front yard and partially within the side yard setback. Section 220-18 A (2) states: "Except otherwise specified in this chapter, accessory structures are not permitted in the front yard of any lot." As proposed the garage/shed will be located in a front yard, therefore a variance from this section of the Town of Niskayuna Zoning Ordinance is required. Section 220-18 B (3) (b) states that "the required side and rear yard dimensions for major accessory structures shall be the same as applies to the principal building." As defined, major accessory structures are "detached accessory buildings or other structures in excess of 120 square feet." The garage/shed, at 360 square feet, is a major accessory structure. Section 220-13 Schedule I-B, establishes a side setback minimum of twenty (20) feet. As proposed, the garage/shed is located five (5) feet from the side property line. Therefore; a fifteen (15) foot side yard setback variance is required.
- 3. Appeal by Michael Mansion, Esq., agent, for a variance from Section 220-18 A (3), Section 220-18 B (1) and Section 220-18 B (3) (b) and Section 220-13 Schedule I-B of the Zoning Ordinance of the Town of Niskayuna as it applies to the property at 29 Dublin Drive, Niskayuna, New York, located in the R-1: Low Density Residential Zoning District, to construct a 40' x 60' garage exceeding the height limit for accessory structures, exceeding the lot coverage, and partially within the side and rear yard setback. Section 220-18 A (3) states: "Unless otherwise specified, accessory structures shall not exceed fifteen (15) feet in height." As proposed, the garage would have a height of twenty three (23) feet; therefore, an eight (8) foot building height variance is required. Section 220-18 B (1) states that "the total area of coverage by accessory structures shall not exceed 50% of the allowed area of coverage of the minimum permitted lot size in the R-1, R-2, or R-3 Districts or actual lot size, whichever is smaller." As applied, the allowed area of coverage is based on the minimum lot size and is 2,250 square feet. As proposed the garage will be 2,400 square feet. Therefore, a variance is required for an additional 150 square feet of accessory structure coverage. Section 220-18 B (3) (b) states that "the required side and rear yard dimensions for major accessory structures shall be the same as applies to the principal building." As defined, major accessory structures are "detached accessory buildings or other structures in excess of 120 square feet." The garage, at 2,400 square feet, is a major accessory structure. Section 220-13 Schedule I-B, establishes a side setback minimum of twenty (20) feet and a rear setback minimum of twenty five (25) feet. As proposed, the garage is located five (5) feet from the side property line and ten (10) feet from the rear property line. Therefore; both, a fifteen (15) foot side yard setback variance and a fifteen (15) foot rear yard setback variance are required.
- 4. Appeal by Joshua Richards for a variance from Section 220-4, Section 220-18 A (2), Section 220-15 D, Section 220-18 B (3) (b) and Section 220-13, Schedule I-C of the Zoning Ordinance of the Town of Niskayuna as it applies to the property at 206 Greylock Avenue, Niskayuna, New York, located in the R-2: Medium Density Residential Zoning District, to construct a 12' x 12' shed in the front yard and partially with a front and rear yard setback. Section 220-4 states for corner lots "Each street line shall be considered a front lot line." The property fronts on two (2) streets;

#### AT THIS TIME THE BOARD WILL CONSIDER THE REQUEST OF:

Appeal by Jeffrey Schoonmaker for a variance from Section 220-18 B (3) (b) and Section 220-13 Schedule I-B of the Zoning Ordinance of the Town of Niskayuna as it applies to the property at 857 Harris Drive, Niskayuna, New York, located in the R-1: Low Density Residential Zoning District, to maintain a 12' x 20' shed partially within the side and rear yard setback.

Section 220-18 B (3) (b) states that "the required side and rear yard dimensions for major accessory structures shall be the same as applies to the principal building." As defined, major accessory structures are "detached accessory buildings or other structures in excess of 120 square feet." Your shed, at 240 square feet, is a major accessory structure. Section 220-13 Schedule I-B, establishes a side setback minimum of twenty (20) feet and a rear setback minimum of twenty five (25) feet. As constructed, the shed is located two foot six inches (2' 6'') from the side property line and five feet (5') from the rear property line. Therefore; both, a seventeen foot six inch (17' 6'') side yard setback variance and a twenty foot (20') rear yard setback variance are required.

Section 220-18 B (3) (b) states that "the required side and rear yard dimensions for major accessory structures shall be the same as applies to the principal building." As defined, major accessory structures are "detached accessory buildings or other structures in excess of 120 square feet." Your shed, at 240 square feet, is a major accessory structure. Section 220-13 Schedule I-B, establishes a side setback minimum of twenty (20) feet and a rear setback minimum of twenty five (25) feet. As constructed, the shed is located two foot six inches (2' 6") from the side property line and five feet (5') from the rear property line. Therefore; both, a seventeen foot six inch (17' 6") side yard setback variance and a twenty foot (20') rear yard setback variance are required.