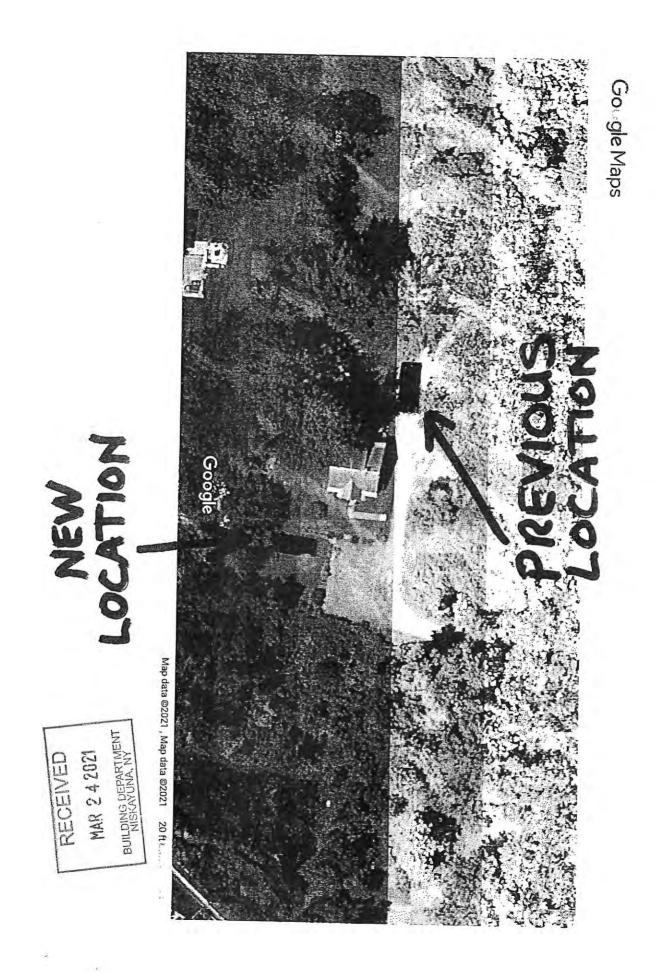

Greylock Avenue and Becker Street. Section 220-18 A (2) states: "Except otherwise specified in this chapter, accessory structures are not permitted in the front yard of any lot." As proposed, the shed will be located in the front yard along Greylock Avenue. Therefore, the location of the shed, in the front yard, requires a variance. Section 220-15 D states "Corner lots. Front yard minimums shall be required of both yards facing a street on a corner lot. Side yard minimums shall be required of the remaining two yards for properties located in the R-1 and R-2 Zoning Districts." Section 220-18 B (3) (b) states that "the required side and rear yard dimensions for major accessory structures shall be the same as applies to the principal building." As defined, major accessory structures are "detached accessory buildings or other structures in excess of 120 square feet." The shed, at 144 square feet, is a major accessory structure. Section 220-13 Schedule I-C establishes a front yard minimum setback of thirty (30) feet and a side yard minimum setback of fifteen (15) feet. As proposed, the shed will be located five (5) feet from the front property line along Greylock Avenue and the shed will be located five (5) feet from the rear property line. Therefore; both, a twenty five (25) foot front yard setback variance and a ten (10) foot rear yard setback variance for the shed are required.

5. Appeal by Michael Cassella for a variance from Section 220-18 B (3) (b), Section 220-16 B (1) and Section 220-13, Schedule I-G of the Zoning Ordinance of the Town of Niskayuna as it applies to the property at 3477 Rosendale Road, Niskayuna, New York, located in the L-C: Land Conservation Zoning District, to construct a 16' x 28' garage addition partially within a side yard setback. Section 220-18 B (3) (b) states that "the required side and rear yard dimensions for major accessory structures shall be the same as applies to the principal building." As defined, major accessory structures are "detached accessory buildings or other structures in excess of 120 square feet." The garage along with the proposed addition is a major accessory structure. Section 220-16 B (1) states that where the side wall of a building is not parallel with the side lot line or is broken or otherwise irregular, the side yard may be varied. In such case, the average width of the side yard shall not be less than the otherwise required minimum width. Section 220-13, Schedule I-G requires a minimum side yard setback of one hundred (100) feet. As proposed, the addition would have an average side setback of twenty (20) feet; therefore, an average side setback variance of eighty (80) feet is required.