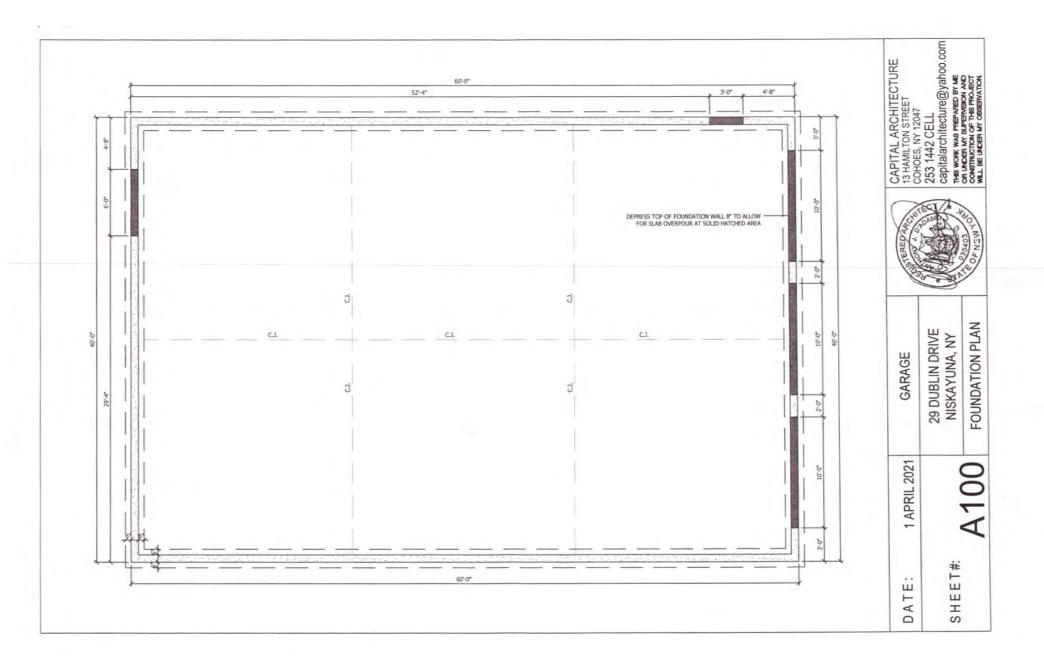

5. Appeal by Michael Cassella for a variance from Section 220-18 B (3) (b), Section 220-16 B (1) and Section 220-13, Schedule I-G of the Zoning Ordinance of the Town of Niskayuna as it applies to the property at 3477 Rosendale Road, Niskayuna, New York, located in the L-C: Land Conservation Zoning District, to construct a 16' x 28' garage addition partially within a side yard setback. Section 220-18 B (3) (b) states that "the required side and rear yard dimensions for major accessory structures shall be the same as applies to the principal building." As defined, major accessory structures are "detached accessory buildings or other structures in excess of 120 square feet." The garage along with the proposed addition is a major accessory structure. Section 220-16 B (1) states that where the side wall of a building is not parallel with the side lot line or is broken or otherwise irregular, the side yard may be varied. In such case, the average width of the side yard shall not be less than the otherwise required minimum width. Section 220-13, Schedule I-G requires a minimum side yard setback of one hundred (100) feet. As proposed, the addition would have an average side setback of twenty (20) feet; therefore, an average side setback variance of eighty (80) feet is required.