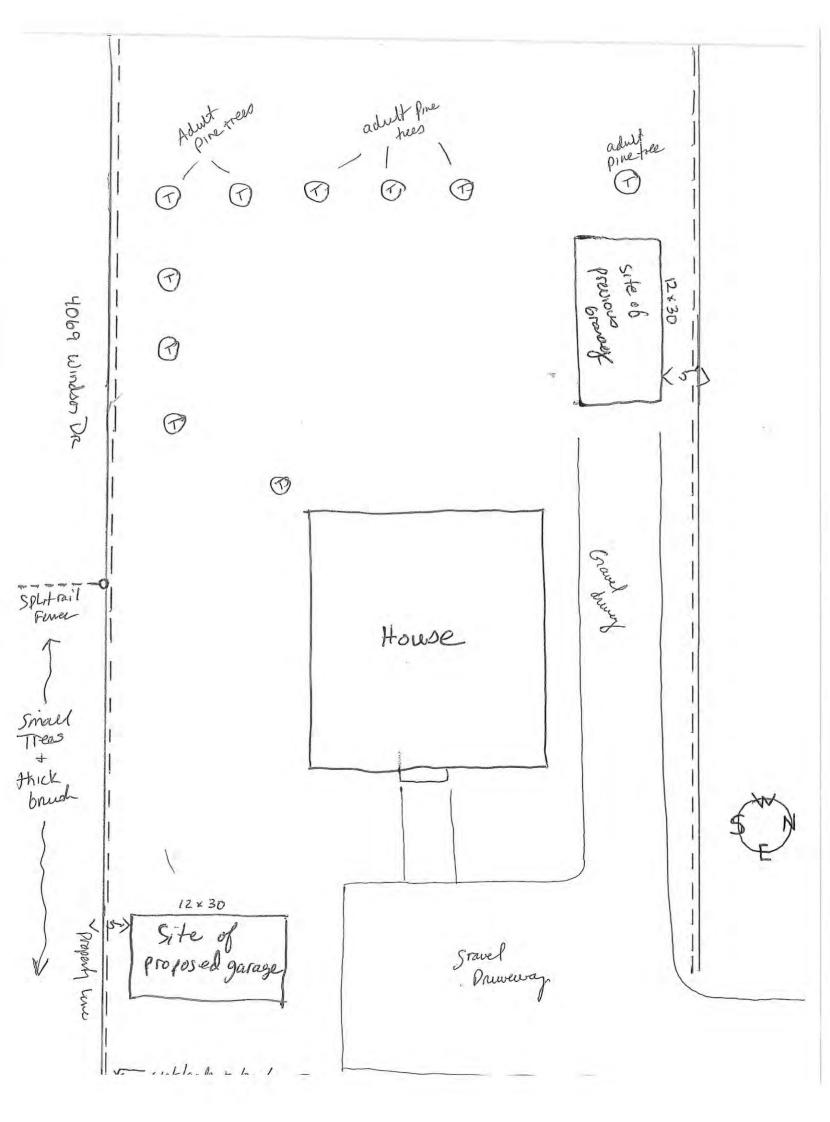

- Appeal by Jeffrey Schoonmaker for a variance from Section 220-18 B (3) (b) and Section 220-13 Schedule I-B of the Zoning Ordinance of the Town of Niskayuna as it applies to the property at 857 Harris Drive, Niskayuna, New York, located in the R-1: Low Density Residential Zoning District, to maintain a 12' x 20' shed partially within the side and rear yard setback. Section 220-18 B (3) (b) states that "the required side and rear yard dimensions for major accessory structures shall be the same as applies to the principal building." As defined, major accessory structures are "detached accessory buildings or other structures in excess of 120 square feet." Your shed, at 240 square feet, is a major accessory structure. Section 220-13 Schedule I-B, establishes a side setback minimum of twenty (20) feet and a rear setback minimum of twenty five (25) feet. As constructed, the shed is located two foot six inches (2' 6'') from the side property line and five feet (5') from the rear property line. Therefore; both, a seventeen foot six inch (17' 6'') side yard setback variance and a twenty foot (20') rear yard setback variance are required.
- 2. Appeal by Susan Wright and William O'Hara for a variance from Section 220-18 A (2), Section 220-18 B (3) (b) and Section 220-13 Schedule I-B of the Zoning Ordinance of the Town of Niskayuna as it applies to the property at 2432 River Road, Niskayuna, New York, located in the R-1: Low Density Residential Zoning District, to construct a 12' x 30' garage/shed in the front yard and partially within the side yard setback. Section 220-18 A (2) states: "Except otherwise specified in this chapter, accessory structures are not permitted in the front yard of any lot." As proposed the garage/shed will be located in a front yard, therefore a variance from this section of the Town of Niskayuna Zoning Ordinance is required. Section 220-18 B (3) (b) states that "the required side and rear yard dimensions for major accessory structures shall be the same as applies to the principal building." As defined, major accessory structures are "detached accessory buildings or other structures in excess of 120 square feet." The garage/shed, at 360 square feet, is a major accessory structure. Section 220-13 Schedule I-B, establishes a side setback minimum of twenty (20) feet. As proposed, the garage/shed is located five (5) feet from the side property line. Therefore; a fifteen (15) foot side yard setback variance is required.
- 3. Appeal by Michael Mansion, Esq., agent, for a variance from Section 220-18 A (3), Section 220-18 B (1) and Section 220-18 B (3) (b) and Section 220-13 Schedule I-B of the Zoning Ordinance of the Town of Niskayuna as it applies to the property at 29 Dublin Drive, Niskayuna, New York, located in the R-1: Low Density Residential Zoning District, to construct a 40' x 60' garage exceeding the height limit for accessory structures, exceeding the lot coverage, and partially within the side and rear yard setback. Section 220-18 A (3) states: "Unless otherwise specified, accessory structures shall not exceed fifteen (15) feet in height." As proposed, the garage would have a height of twenty three (23) feet; therefore, an eight (8) foot building height variance is required. Section 220-18 B (1) states that "the total area of coverage by accessory structures shall not exceed 50% of the allowed area of coverage of the minimum permitted lot size in the R-1, R-2, or R-3 Districts or actual lot size, whichever is smaller." As applied, the allowed area of coverage is based on the minimum lot size and is 2,250 square feet. As proposed the garage will be 2,400 square feet. Therefore, a variance is required for an additional 150 square feet of accessory structure coverage. Section 220-18 B (3) (b) states that "the required side and rear yard dimensions for major accessory structures shall be the same as applies to the principal building." As defined, major accessory structures are "detached accessory buildings or other structures in excess of 120 square feet." The garage, at 2,400 square feet, is a major accessory structure. Section 220-13 Schedule I-B, establishes a side setback minimum of twenty (20) feet and a rear setback minimum of twenty five (25) feet. As proposed, the garage is located five (5) feet from the side property line and ten (10) feet from the rear property line. Therefore; both, a fifteen (15) foot side yard setback variance and a fifteen (15) foot rear yard setback variance are required.
- 4. Appeal by Joshua Richards for a variance from Section 220-4, Section 220-18 A (2), Section 220-15 D, Section 220-18 B (3) (b) and Section 220-13, Schedule I-C of the Zoning Ordinance of the Town of Niskayuna as it applies to the property at 206 Greylock Avenue, Niskayuna, New York, located in the R-2: Medium Density Residential Zoning District, to construct a 12' x 12' shed in the front yard and partially with a front and rear yard setback. Section 220-4 states for corner lots "Each street line shall be considered a front lot line." The property fronts on two (2) streets;