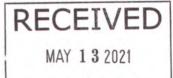

5. Appeal by Michael Cassella for a variance from Section 220-18 B (3) (b), Section 220-16 B (1) and Section 220-13, Schedule I-G of the Zoning Ordinance of the Town of Niskayuna as it applies to the property at 3477 Rosendale Road, Niskayuna, New York, located in the L-C: Land Conservation Zoning District, to construct a 16' x 28' garage addition partially within a side yard setback. Section 220-18 B (3) (b) states that "the required side and rear yard dimensions for major accessory structures shall be the same as applies to the principal building." As defined, major accessory structures are "detached accessory buildings or other structures in excess of 120 square feet." The garage along with the proposed addition is a major accessory structure. Section 220-16 B (1) states that where the side wall of a building is not parallel with the side lot line or is broken or otherwise irregular, the side yard may be varied. In such case, the average width of the side yard shall not be less than the otherwise required minimum width. Section 220-13, Schedule I-G requires a minimum side yard setback of one hundred (100) feet. As proposed, the addition would have an average side setback of twenty (20) feet; therefore, an average side setback variance of eighty (80) feet is required.