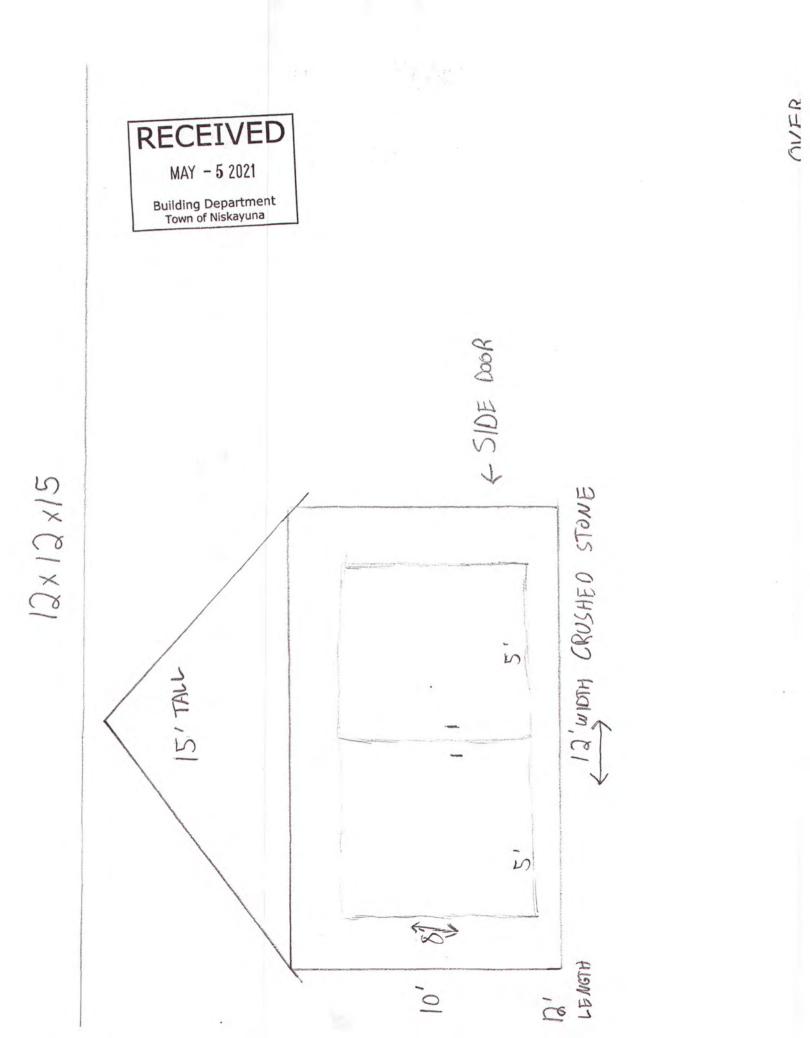

- Appeal by Jeffrey Schoonmaker for a variance from Section 220-18 B (3) (b) and Section 220-13 Schedule I-B of the Zoning Ordinance of the Town of Niskayuna as it applies to the property at 857 Harris Drive, Niskayuna, New York, located in the R-1: Low Density Residential Zoning District, to maintain a 12' x 20' shed partially within the side and rear yard setback. Section 220-18 B (3) (b) states that "the required side and rear yard dimensions for major accessory structures shall be the same as applies to the principal building." As defined, major accessory structures are "detached accessory buildings or other structures in excess of 120 square feet." Your shed, at 240 square feet, is a major accessory structure. Section 220-13 Schedule I-B, establishes a side setback minimum of twenty (20) feet and a rear setback minimum of twenty five (25) feet. As constructed, the shed is located two foot six inches (2' 6'') from the side property line and five feet (5') from the rear property line. Therefore; both, a seventeen foot six inch (17' 6'') side yard setback variance and a twenty foot (20') rear yard setback variance are required.
- 2. Appeal by Susan Wright and William O'Hara for a variance from Section 220-18 A (2), Section 220-18 B (3) (b) and Section 220-13 Schedule I-B of the Zoning Ordinance of the Town of Niskayuna as it applies to the property at 2432 River Road, Niskayuna, New York, located in the R-1: Low Density Residential Zoning District, to construct a 12' x 30' garage/shed in the front yard and partially within the side yard setback. Section 220-18 A (2) states: "Except otherwise specified in this chapter, accessory structures are not permitted in the front yard of any lot." As proposed the garage/shed will be located in a front yard, therefore a variance from this section of the Town of Niskayuna Zoning Ordinance is required. Section 220-18 B (3) (b) states that "the required side and rear yard dimensions for major accessory structures shall be the same as applies to the principal building." As defined, major accessory structures are "detached accessory buildings or other structures in excess of 120 square feet." The garage/shed, at 360 square feet, is a major accessory structure. Section 220-13 Schedule I-B, establishes a side setback minimum of twenty (20) feet. As proposed, the garage/shed is located five (5) feet from the side property line. Therefore; a fifteen (15) foot side yard setback variance is required.
- 3. Appeal by Michael Mansion, Esq., agent, for a variance from Section 220-18 A (3), Section 220-18 B (1) and Section 220-18 B (3) (b) and Section 220-13 Schedule I-B of the Zoning Ordinance of the Town of Niskayuna as it applies to the property at 29 Dublin Drive, Niskayuna, New York, located in the R-1: Low Density Residential Zoning District, to construct a 40' x 60' garage exceeding the height limit for accessory structures, exceeding the lot coverage, and partially within the side and rear yard setback. Section 220-18 A (3) states: "Unless otherwise specified, accessory structures shall not exceed fifteen (15) feet in height." As proposed, the garage would have a height of twenty three (23) feet; therefore, an eight (8) foot building height variance is required. Section 220-18 B (1) states that "the total area of coverage by accessory structures shall not exceed 50% of the allowed area of coverage of the minimum permitted lot size in the R-1, R-2, or R-3 Districts or actual lot size, whichever is smaller." As applied, the allowed area of coverage is based on the minimum lot size and is 2,250 square feet. As proposed the garage will be 2,400 square feet. Therefore, a variance is required for an additional 150 square feet of accessory structure coverage. Section 220-18 B (3) (b) states that "the required side and rear yard dimensions for major accessory structures shall be the same as applies to the principal building." As defined, major accessory structures are "detached accessory buildings or other structures in excess of 120 square feet." The garage, at 2,400 square feet, is a major accessory structure. Section 220-13 Schedule I-B, establishes a side setback minimum of twenty (20) feet and a rear setback minimum of twenty five (25) feet. As proposed, the garage is located five (5) feet from the side property line and ten (10) feet from the rear property line. Therefore; both, a fifteen (15) foot side yard setback variance and a fifteen (15) foot rear yard setback variance are required.
- 4. Appeal by Joshua Richards for a variance from Section 220-4, Section 220-18 A (2), Section 220-15 D, Section 220-18 B (3) (b) and Section 220-13, Schedule I-C of the Zoning Ordinance of the Town of Niskayuna as it applies to the property at 206 Greylock Avenue, Niskayuna, New York, located in the R-2: Medium Density Residential Zoning District, to construct a 12' x 12' shed in the front yard and partially with a front and rear yard setback. Section 220-4 states for corner lots "Each street line shall be considered a front lot line." The property fronts on two (2) streets;

Section 220-18 B (3) (b) states that "the required side and rear yard dimensions for major accessory structures shall be the same as applies to the principal building." As defined, major accessory structures are "detached accessory buildings or other structures in excess of 120 square feet." Your shed, at 240 square feet, is a major accessory structure. Section 220-13 Schedule I-B, establishes a side setback minimum of twenty (20) feet and a rear setback minimum of twenty five (25) feet. As constructed, the shed is located two foot six inches (2' 6") from the side property line and five feet (5') from the rear property line. Therefore; both, a seventeen foot six inch (17' 6") side yard setback variance and a twenty foot (20') rear yard setback variance are required.