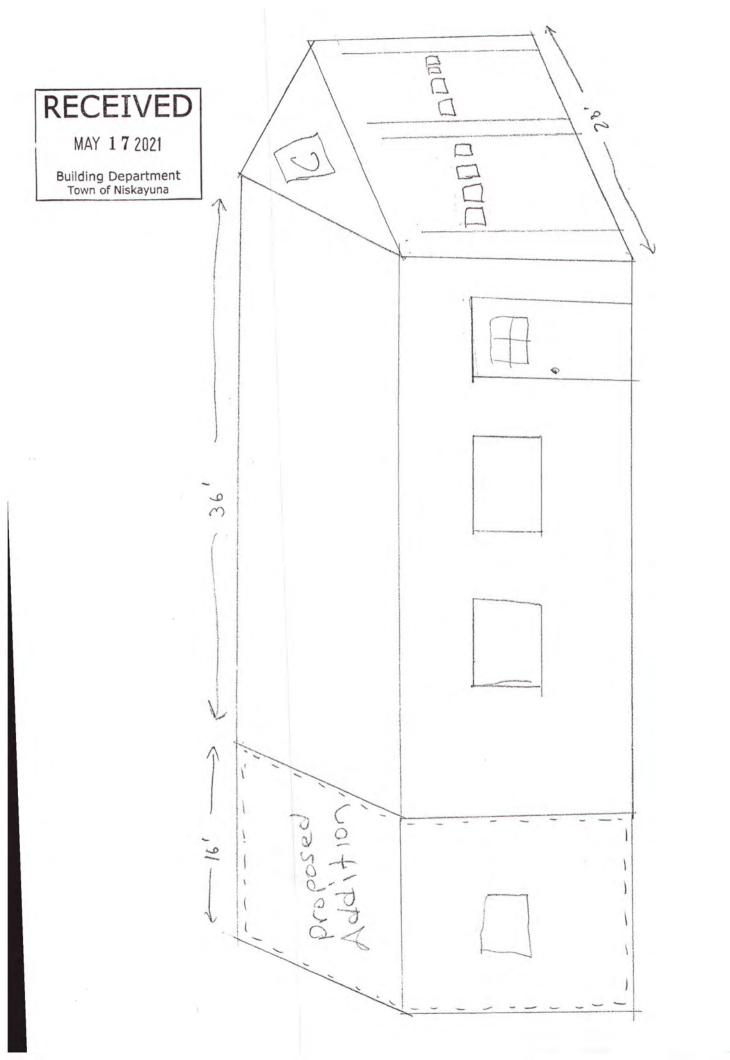

5. Appeal by Michael Cassella for a variance from Section 220-18 B (3) (b), Section 220-16 B (1) and Section 220-13, Schedule I-G of the Zoning Ordinance of the Town of Niskayuna as it applies to the property at 3477 Rosendale Road, Niskayuna, New York, located in the L-C: Land Conservation Zoning District, to construct a 16' x 28' garage addition partially within a side yard setback. Section 220-18 B (3) (b) states that "the required side and rear yard dimensions for major accessory structures shall be the same as applies to the principal building." As defined, major accessory structures are "detached accessory buildings or other structures in excess of 120 square feet." The garage along with the proposed addition is a major accessory structure. Section 220-16 B (1) states that where the side wall of a building is not parallel with the side lot line or is broken or otherwise irregular, the side yard may be varied. In such case, the average width of the side yard shall not be less than the otherwise required minimum width. Section 220-13, Schedule I-G requires a minimum side yard setback of one hundred (100) feet. As proposed, the addition would have an average side setback of twenty (20) feet; therefore, an average side setback variance of eighty (80) feet is required.