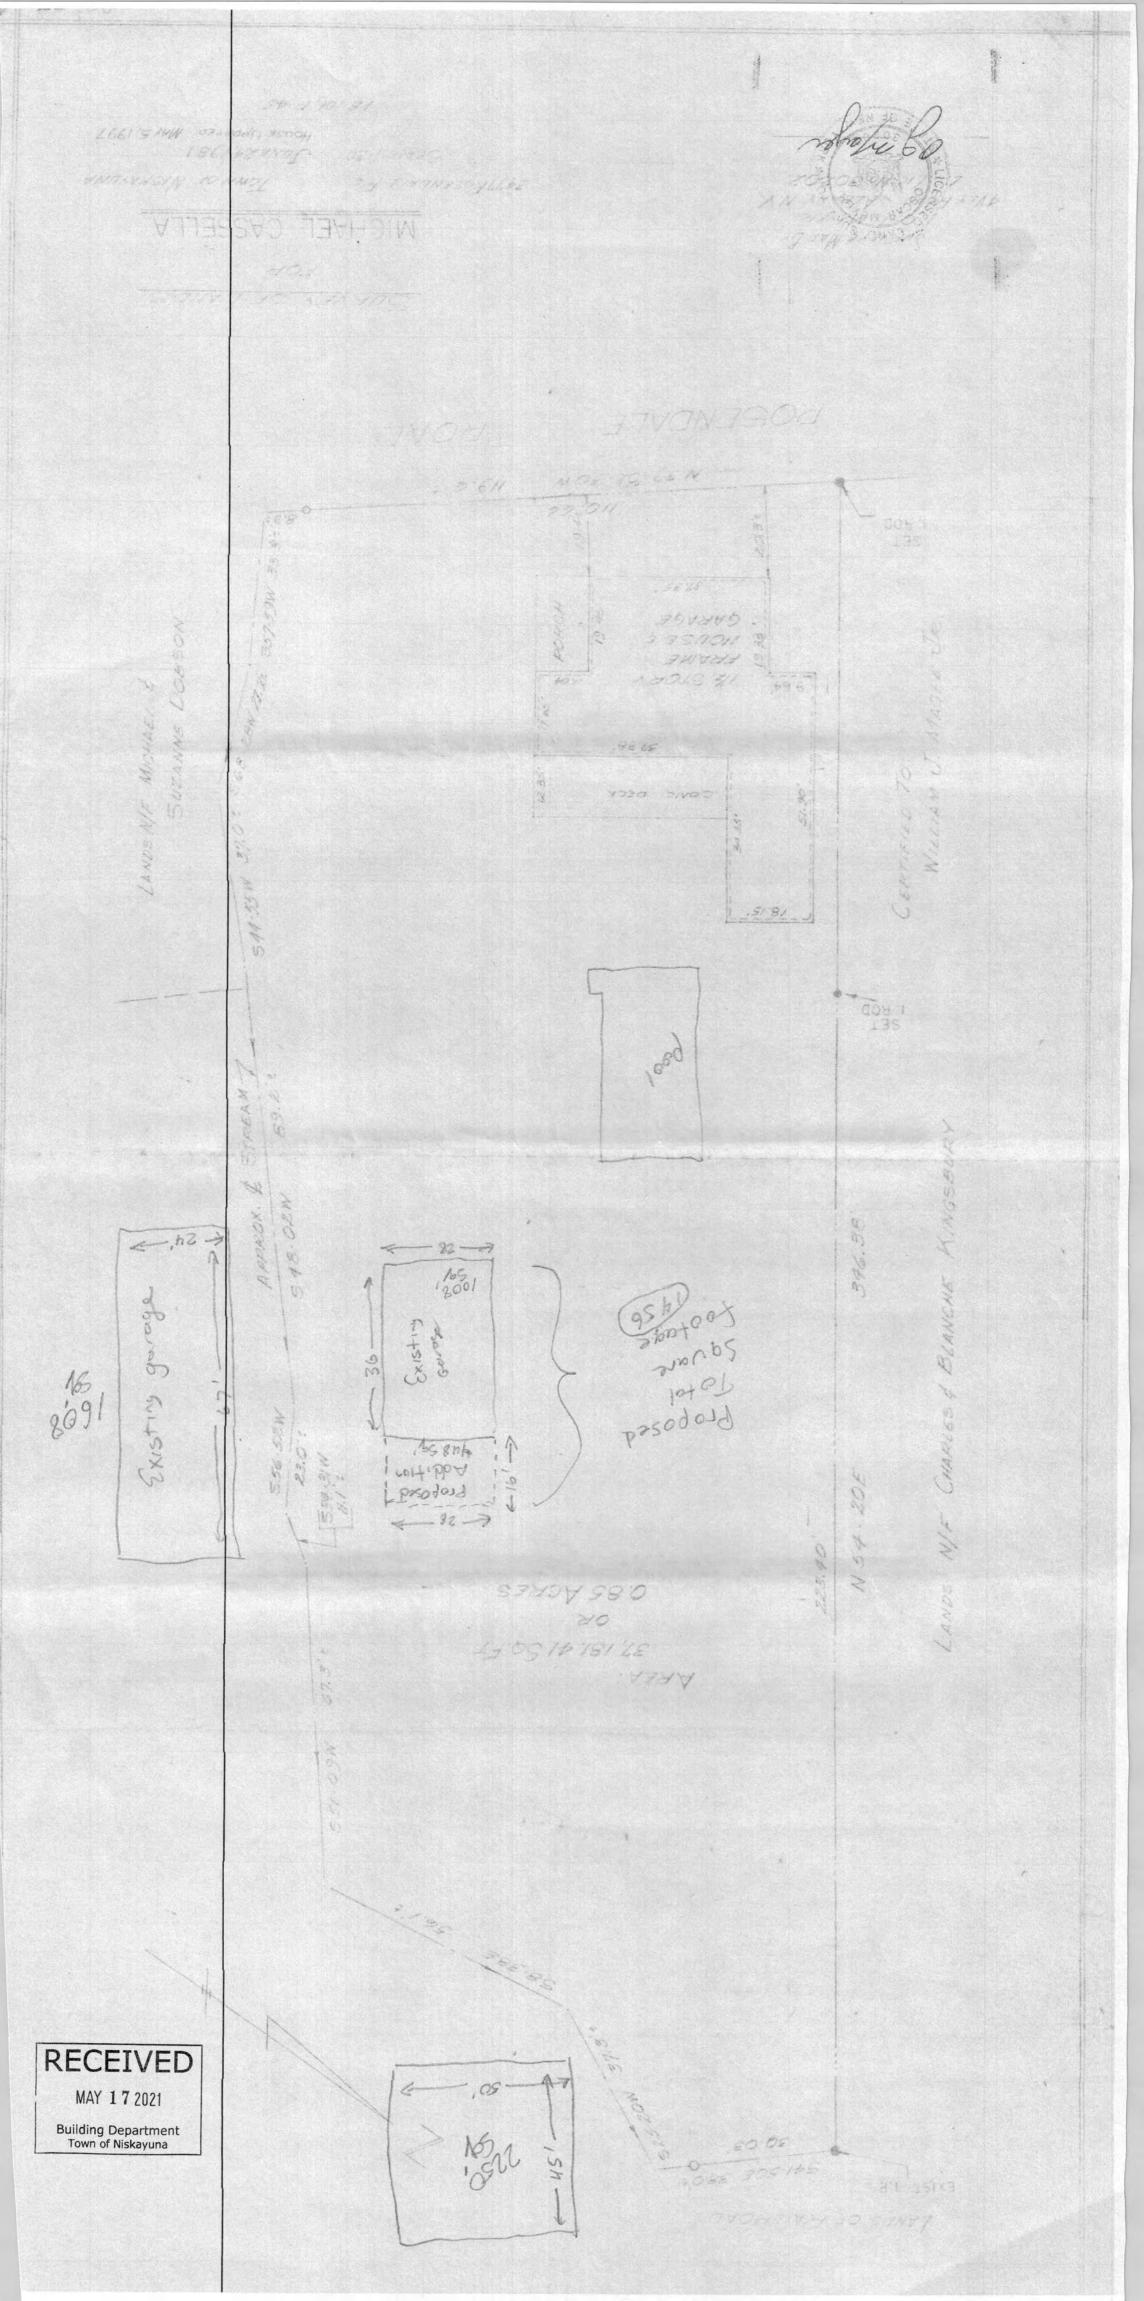

5. Appeal by Michael Cassella for a variance from Section 220-18 B (3) (b), Section 220-16 B (1) and Section 220-13, Schedule I-G of the Zoning Ordinance of the Town of Niskayuna as it applies to the property at 3477 Rosendale Road, Niskayuna, New York, located in the L-C: Land Conservation Zoning District, to construct a 16' x 28' garage addition partially within a side yard setback. Section 220-18 B (3) (b) states that "the required side and rear yard dimensions for major accessory structures shall be the same as applies to the principal building." As defined, major accessory structures are "detached accessory buildings or other structures in excess of 120 square feet." The garage along with the proposed addition is a major accessory structure. Section 220-16 B (1) states that where the side wall of a building is not parallel with the side lot line or is broken or otherwise irregular, the side yard may be varied. In such case, the average width of the side yard shall not be less than the otherwise required minimum width. Section 220-13, Schedule I-G requires a minimum side yard setback of one hundred (100) feet. As proposed, the addition would have an average side setback of twenty (20) feet; therefore, an average side setback variance of eighty (80) feet is required.