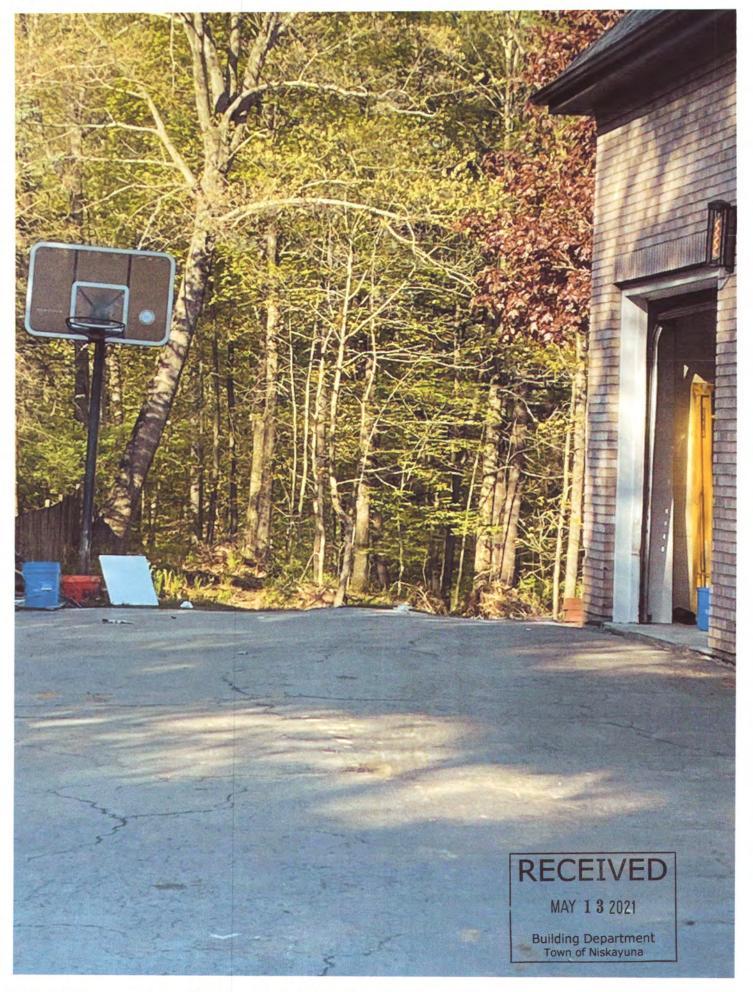

5. Appeal by Michael Cassella for a variance from Section 220-18 B (3) (b), Section 220-16 B (1) and Section 220-13, Schedule I-G of the Zoning Ordinance of the Town of Niskayuna as it applies to the property at 3477 Rosendale Road, Niskayuna, New York, located in the L-C: Land Conservation Zoning District, to construct a 16' x 28' garage addition partially within a side yard setback. Section 220-18 B (3) (b) states that "the required side and rear yard dimensions for major accessory structures shall be the same as applies to the principal building." As defined, major accessory structures are "detached accessory buildings or other structures in excess of 120 square feet." The garage along with the proposed addition is a major accessory structure. Section 220-16 B (1) states that where the side wall of a building is not parallel with the side lot line or is broken or otherwise irregular, the side yard may be varied. In such case, the average width of the side yard shall not be less than the otherwise required minimum width. Section 220-13, Schedule I-G requires a minimum side yard setback of one hundred (100) feet. As proposed, the addition would have an average side setback of twenty (20) feet; therefore, an average side setback variance of eighty (80) feet is required.