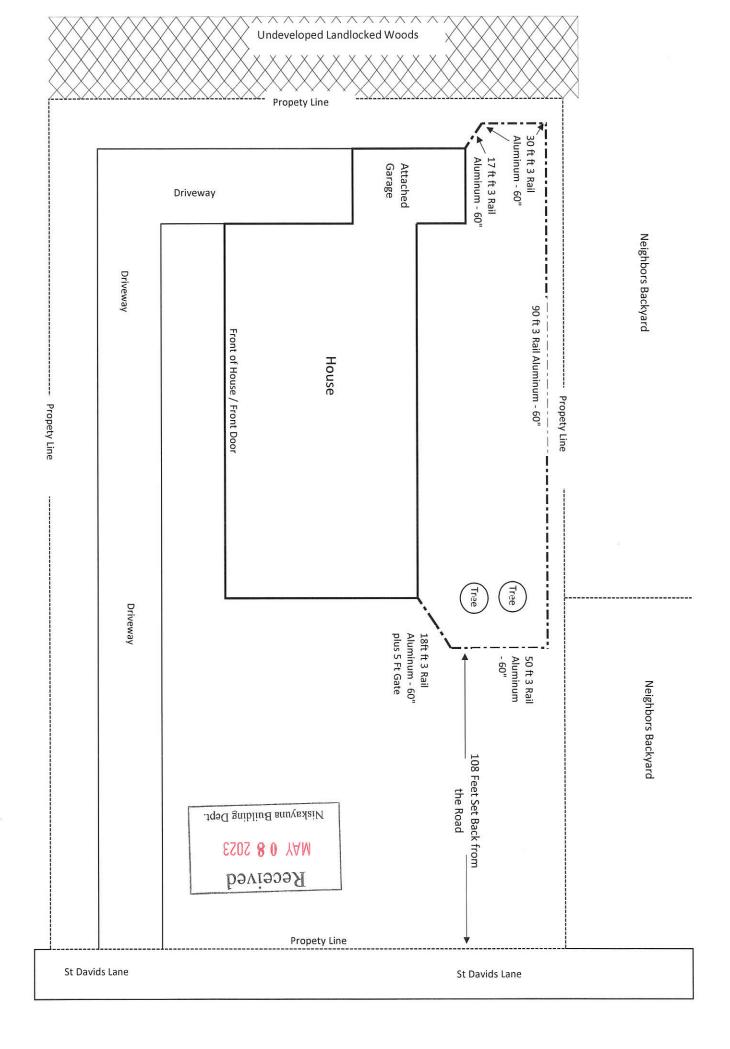

  The fence we selected matches fencing in use on many other homes in and around the Hexam Garden neighborhoods. It is a 3 rail black aluminum fence. It does not provide privacy.

  It blends into the surroundings and is mostly see through, therefore will not change the aesthetic of the neighborhood. My home is set far back (~120ft) from St Davids Lane. I technically have no backyard. The proposed fence would be in the area we consider our backyard. If my house was situated in the usual location on a parcel the whole fence would be in my backyard. The potion that is considered to be in my sideyard butts up against my neighbors backyards. My neighbors could install a 6 foot fence along the same property line without obtaining a variance. The fence will be a very long distance from the back of my neighbors homes. See images provided.

| 3. | Whether the variance is substantial. The requested variance is not substantial for the following reasons:  This request is not substantial. I am requesting a 5ft see-through fence to be installed 108 ft from the St Davids Lane.                   |  |  |  |  |  |  |  |
|----|-------------------------------------------------------------------------------------------------------------------------------------------------------------------------------------------------------------------------------------------------------|--|--|--|--|--|--|--|
|    | St Davids Lane a is a busy double yellow line road. 6ft high fence variances along double yellow line roads in Niskayuna                                                                                                                              |  |  |  |  |  |  |  |
|    | is not unheard of. I am only requesting 5 ft., not the 6ft max. The portion that is considered in my side yard property butts                                                                                                                         |  |  |  |  |  |  |  |
|    | up against my neighbors' back yards. My neighbors could install a 6 foot fence without a variance along the same property line.                                                                                                                       |  |  |  |  |  |  |  |
|    | The variance I am requesting is unique to my property due to 1) the placement and orientation of my home on                                                                                                                                           |  |  |  |  |  |  |  |
|    | the property and 2) the orientation of my neighbors homes and their homes distance from the property line.                                                                                                                                            |  |  |  |  |  |  |  |
|    |                                                                                                                                                                                                                                                       |  |  |  |  |  |  |  |
|    |                                                                                                                                                                                                                                                       |  |  |  |  |  |  |  |
| 4. | Whether the variance will have adverse physical or environmental effects on the neighborhood or district. The requested variance will not have an adverse physical or environmental effect on the neighborhood or district for the following reasons: |  |  |  |  |  |  |  |
|    | We are requesting a variance for the height. The allowance of a fence is not                                                                                                                                                                          |  |  |  |  |  |  |  |
|    | in question. It does not pose an adverse physical or environmental effect.                                                                                                                                                                            |  |  |  |  |  |  |  |
|    |                                                                                                                                                                                                                                                       |  |  |  |  |  |  |  |
|    |                                                                                                                                                                                                                                                       |  |  |  |  |  |  |  |
|    |                                                                                                                                                                                                                                                       |  |  |  |  |  |  |  |
|    |                                                                                                                                                                                                                                                       |  |  |  |  |  |  |  |
|    |                                                                                                                                                                                                                                                       |  |  |  |  |  |  |  |
|    |                                                                                                                                                                                                                                                       |  |  |  |  |  |  |  |
|    |                                                                                                                                                                                                                                                       |  |  |  |  |  |  |  |
| 5. | Whether the alleged difficulty was self-created (although this does not necessarily preclude the granting of an area variance.) Explain whether the alleged difficulty was or was not self-created:                                                   |  |  |  |  |  |  |  |
|    | The alleged difficulty is not self-created. There are two trees keeping me from                                                                                                                                                                       |  |  |  |  |  |  |  |
|    | coming straight off the back (side) of my home thus the front yard variance request.                                                                                                                                                                  |  |  |  |  |  |  |  |
|    | The sideyard variance request results from the placement and orientation of my home on my                                                                                                                                                             |  |  |  |  |  |  |  |
|    | parcel of landback in 1933. A normal placement on my parcel would have this whole fence in my backyard.                                                                                                                                               |  |  |  |  |  |  |  |
|    |                                                                                                                                                                                                                                                       |  |  |  |  |  |  |  |
|    |                                                                                                                                                                                                                                                       |  |  |  |  |  |  |  |
|    |                                                                                                                                                                                                                                                       |  |  |  |  |  |  |  |

In Red Rectangle = My 15 Year Old Daughter Holding up 2 sections of Fence 108ft from St Davids Lane.

The Front Yard Fence is Very Far Away from Road, and is See-Through. You can barely see it in the picture. You can see the hammock behind it.

Distance from
Fence to
neighbor at 901
Morgan Ave

That is the back or their house. They could install a 6 foot fence along this same property line without a variance.

Distance from
Fence to
neighbor at 913
Morgan Ave

That is the back or their house. They could install a 6 foot fence along this same property line without a variance.

If the fence came straight off the back (or side) of our house it would hit these 2 trees. Thus why the fence turns into our front yard.