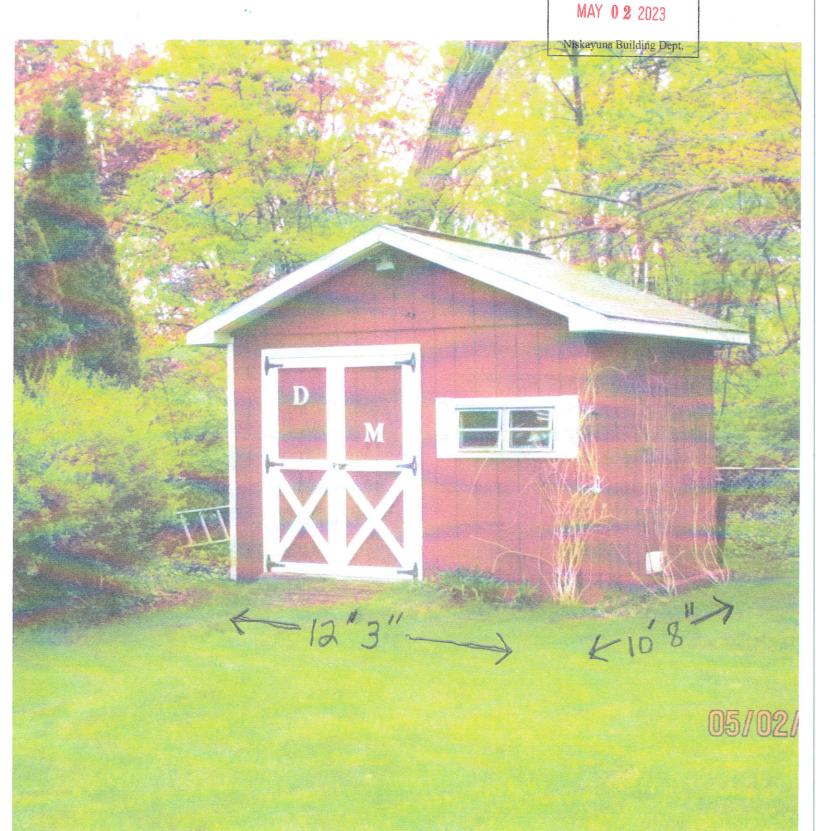

- 1. Appeal by Benjamin Twait for a variance from Section 220-25 B (1) (a) of the Zoning Ordinance of the Town of Niskayuna as it applies to the property at 2041 Morrow Avenue, Niskayuna, New York, located in the R-2: Medium Density Residential Zoning District, to construct a six (6) foot fence which exceeds the height limit in the side yard. Section 220-25 B (1) (a) permits the maximum height for fences located in the front and side yards, to be four (4) feet. As proposed, a six (6) foot high fence will be located in the side yard; therefore, a two (2) foot fence height variance is required.
- 2. Appeal by John and Karen Splendido for a variance from Section 220-25 B (1) (a) of the Zoning Ordinance of the Town of Niskayuna as it applies to the property at 930 St Davids Lane, Niskayuna, New York, located in the R-1: Low Density Residential Zoning District, to construct a five (5) foot high fence which exceeds the height limit in the front and side yard. Section 220-25 B (1) (a) permits the maximum height for fences located in the front and side yards, to be four (4) feet. As proposed, a five (5) foot high fence is located in the front yard, along St. David's Lane, and the side yard; therefore, a one (1) foot fence height variance is required.
- 3. Appeal by Todd Birmingham for a variance from Section 220-4, Section 220-13, Schedule I-B and Section 220-15 D of the Zoning Ordinance of the Town of Niskayuna as it applies to the property at 2260 Pinehaven Drive, Niskayuna, New York, located in the R-1: Low Density Residential Zoning District, to construct a 12' x 14' deck partially within the rear yard setback. Section 220-4 defines a corner lot as a lot at the intersection of two streets. The property is a corner lot at the intersection of Pinehaven Drive and Fernwood Drive. Also, "Each street line shall be considered a front lot line. The interior lot line most nearly parallel to the rear of the principal structure shall be deemed to be the rear lot line. The other interior lot line shall be deemed to be the side line and the rear and side yard requirements shall be calculated accordingly. Section 220-13, Schedule I-B requires a twenty (20) foot minimum side yard setback. Section 220-15 D states for corner lots, "front yard minimums shall be required of both yards facing a street on a corner lot. Side yard minimums shall be required of the remaining two yards for properties located in the R-1 and R-2 Zoning Districts." As proposed, the deck would be located fifteen (15) feet from the property line; therefore, a five (5) foot setback variance is required.
- 4. Appeal by Don and Molly Anthony for a variance from Section 220-18 B (3) (b) and Section 220-13 Schedule I-B of the Zoning Ordinance of the Town of Niskayuna as it applies to the property at 918 Birchwood Lane, Niskayuna, New York, located in the R-1: Low Density Residential Zoning District, to construct an addition to an existing shed partially within the side and rear yard setbacks. Section 220-18 B (3) (b) states that "the required side and rear yard dimensions for major accessory structures shall be the same as applies to the principal building." As defined, major accessory structures are "detached accessory buildings or other structures in excess of 120 square feet." The shed, with the proposed addition, will measure 258 square feet, and is a major accessory structure. Section 220-13 Schedule I-B establishes a side setback minimum of twenty (20) feet and rear setback minimum is twenty five (25) feet. As proposed, the shed will be located seven (7) feet from the side property line and ten (10) feet from the rear property line. Therefore; a thirteen (13) foot side yard setback variance and a fifteen (15) foot rear setback variance are required.
- 5. Appeal by Steven and Katie McCutcheon for a variance from Section 220-53 B and Section 220-13, Schedule I-C of the Zoning Ordinance of the Town of Niskayuna as it applies to the property at 1461 Clifton Park Road, Niskayuna, New York, located in the R-2: Medium Density Residential Zoning District, to construct an addition partially within the side yard setback. Section 220-53 B allows an addition to a nonconforming residential structure which brings the addition into a nonconforming side or rear yard no nearer to a side or rear property line than the existing structure and no nearer than half the distance specified in a particular residential zoning district. Section 220-13, Schedule I-C requires a side yard setback of fifteen (15) feet. The existing house is 6' 6" from the side line; therefore, 7' 6" becomes the minimum required side setback. As proposed, the addition will be 6' 6" from the side property line; therefore, a one (1) foot side yard setback variance is required.