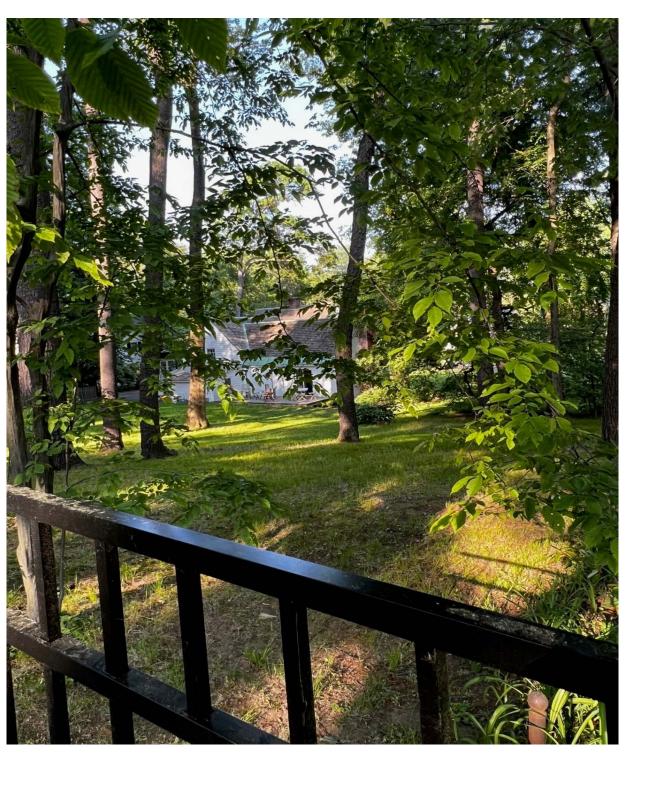

Distance from
Fence to
neighbor at 901
Morgan Ave

That is the back or their house. They could install a 6 foot fence along this same property line without a variance.

Distance from
Fence to
neighbor at 913
Morgan Ave

That is the back or their house. They could install a 6 foot fence along this same property line without a variance.

If the fence came straight off the back (or side) of our house it would hit these 2 trees. Thus why the fence turns into our front yard.