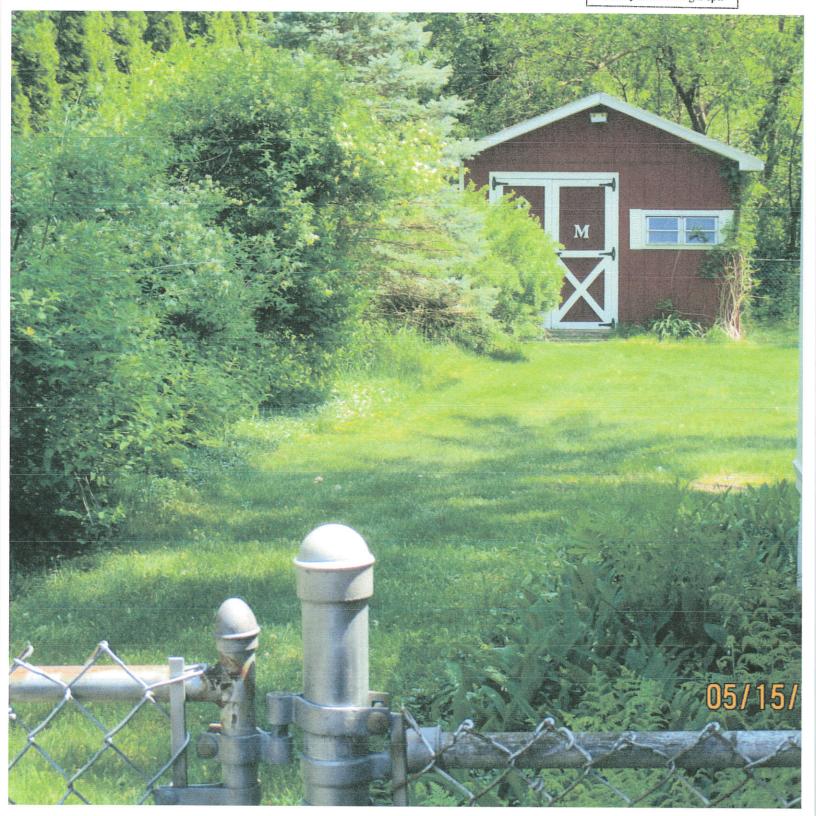

- 1. Appeal by Benjamin Twait for a variance from Section 220-25 B (1) (a) of the Zoning Ordinance of the Town of Niskayuna as it applies to the property at 2041 Morrow Avenue, Niskayuna, New York, located in the R-2: Medium Density Residential Zoning District, to construct a six (6) foot fence which exceeds the height limit in the side yard. Section 220-25 B (1) (a) permits the maximum height for fences located in the front and side yards, to be four (4) feet. As proposed, a six (6) foot high fence will be located in the side yard; therefore, a two (2) foot fence height variance is required.
- 2. Appeal by John and Karen Splendido for a variance from Section 220-25 B (1) (a) of the Zoning Ordinance of the Town of Niskayuna as it applies to the property at 930 St Davids Lane, Niskayuna, New York, located in the R-1: Low Density Residential Zoning District, to construct a five (5) foot high fence which exceeds the height limit in the front and side yard. Section 220-25 B (1) (a) permits the maximum height for fences located in the front and side yards, to be four (4) feet. As proposed, a five (5) foot high fence is located in the front yard, along St. David's Lane, and the side yard; therefore, a one (1) foot fence height variance is required.
- 3. Appeal by Todd Birmingham for a variance from Section 220-4, Section 220-13, Schedule I-B and Section 220-15 D of the Zoning Ordinance of the Town of Niskayuna as it applies to the property at 2260 Pinehaven Drive, Niskayuna, New York, located in the R-1: Low Density Residential Zoning District, to construct a 12' x 14' deck partially within the rear yard setback. Section 220-4 defines a corner lot as a lot at the intersection of two streets. The property is a corner lot at the intersection of Pinehaven Drive and Fernwood Drive. Also, "Each street line shall be considered a front lot line. The interior lot line most nearly parallel to the rear of the principal structure shall be deemed to be the rear lot line. The other interior lot line shall be deemed to be the side line and the rear and side yard requirements shall be calculated accordingly. Section 220-13, Schedule I-B requires a twenty (20) foot minimum side yard setback. Section 220-15 D states for corner lots, "front yard minimums shall be required of both yards facing a street on a corner lot. Side yard minimums shall be required of the remaining two yards for properties located in the R-1 and R-2 Zoning Districts." As proposed, the deck would be located fifteen (15) feet from the property line; therefore, a five (5) foot setback variance is required.
- 4. Appeal by Don and Molly Anthony for a variance from Section 220-18 B (3) (b) and Section 220-13 Schedule I-B of the Zoning Ordinance of the Town of Niskayuna as it applies to the property at 918 Birchwood Lane, Niskayuna, New York, located in the R-1: Low Density Residential Zoning District, to construct an addition to an existing shed partially within the side and rear yard setbacks. Section 220-18 B (3) (b) states that "the required side and rear yard dimensions for major accessory structures shall be the same as applies to the principal building." As defined, major accessory structures are "detached accessory buildings or other structures in excess of 120 square feet." The shed, with the proposed addition, will measure 258 square feet, and is a major accessory structure. Section 220-13 Schedule I-B establishes a side setback minimum of twenty (20) feet and rear setback minimum is twenty five (25) feet. As proposed, the shed will be located seven (7) feet from the side property line and ten (10) feet from the rear property line. Therefore; a thirteen (13) foot side yard setback variance and a fifteen (15) foot rear setback variance are required.
- 5. Appeal by Steven and Katie McCutcheon for a variance from Section 220-53 B and Section 220-13, Schedule I-C of the Zoning Ordinance of the Town of Niskayuna as it applies to the property at 1461 Clifton Park Road, Niskayuna, New York, located in the R-2: Medium Density Residential Zoning District, to construct an addition partially within the side yard setback. Section 220-53 B allows an addition to a nonconforming residential structure which brings the addition into a nonconforming side or rear yard no nearer to a side or rear property line than the existing structure and no nearer than half the distance specified in a particular residential zoning district. Section 220-13, Schedule I-C requires a side yard setback of fifteen (15) feet. The existing house is 6' 6" from the side line; therefore, 7' 6" becomes the minimum required side setback. As proposed, the addition will be 6' 6" from the side property line; therefore, a one (1) foot side yard setback variance is required.