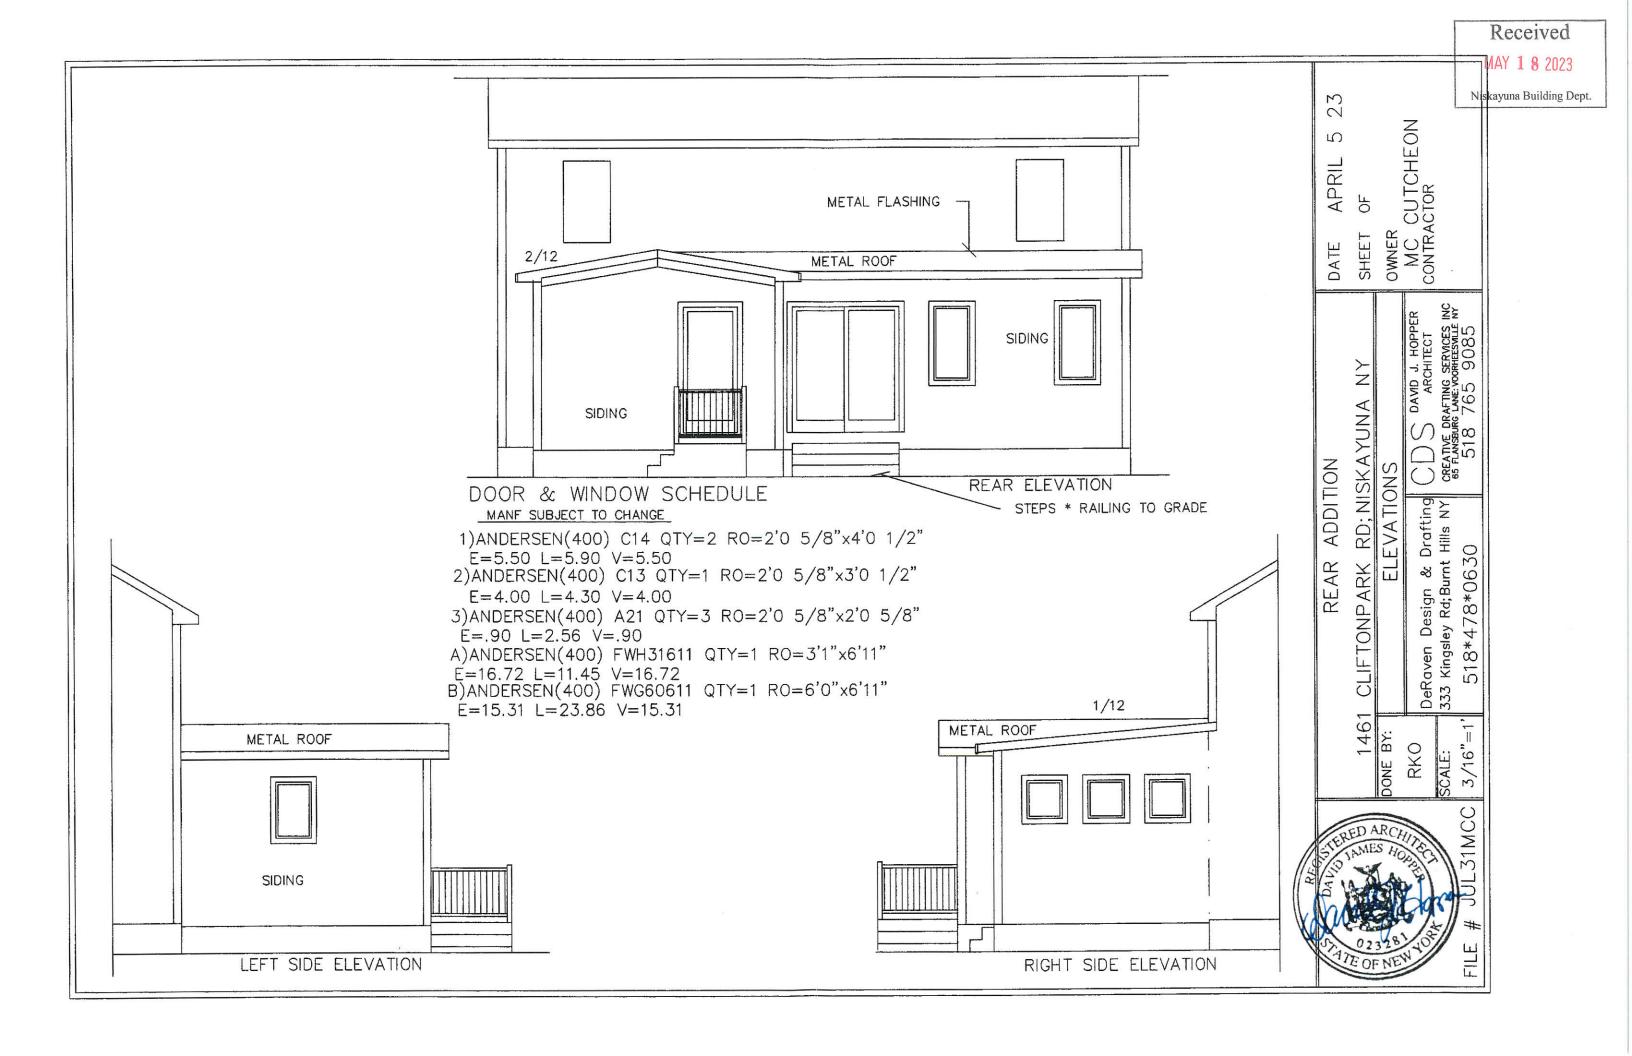

- 1. Appeal by Benjamin Twait for a variance from Section 220-25 B (1) (a) of the Zoning Ordinance of the Town of Niskayuna as it applies to the property at 2041 Morrow Avenue, Niskayuna, New York, located in the R-2: Medium Density Residential Zoning District, to construct a six (6) foot fence which exceeds the height limit in the side yard. Section 220-25 B (1) (a) permits the maximum height for fences located in the front and side yards, to be four (4) feet. As proposed, a six (6) foot high fence will be located in the side yard; therefore, a two (2) foot fence height variance is required.
- 2. Appeal by John and Karen Splendido for a variance from Section 220-25 B (1) (a) of the Zoning Ordinance of the Town of Niskayuna as it applies to the property at 930 St Davids Lane, Niskayuna, New York, located in the R-1: Low Density Residential Zoning District, to construct a five (5) foot high fence which exceeds the height limit in the front and side yard. Section 220-25 B (1) (a) permits the maximum height for fences located in the front and side yards, to be four (4) feet. As proposed, a five (5) foot high fence is located in the front yard, along St. David's Lane, and the side yard; therefore, a one (1) foot fence height variance is required.
- 3. Appeal by Todd Birmingham for a variance from Section 220-4, Section 220-13, Schedule I-B and Section 220-15 D of the Zoning Ordinance of the Town of Niskayuna as it applies to the property at 2260 Pinehaven Drive, Niskayuna, New York, located in the R-1: Low Density Residential Zoning District, to construct a 12' x 14' deck partially within the rear yard setback. Section 220-4 defines a corner lot as a lot at the intersection of two streets. The property is a corner lot at the intersection of Pinehaven Drive and Fernwood Drive. Also, "Each street line shall be considered a front lot line. The interior lot line most nearly parallel to the rear of the principal structure shall be deemed to be the rear lot line. The other interior lot line shall be deemed to be the side line and the rear and side yard requirements shall be calculated accordingly. Section 220-13, Schedule I-B requires a twenty (20) foot minimum side yard setback. Section 220-15 D states for corner lots, "front yard minimums shall be required of both yards facing a street on a corner lot. Side yard minimums shall be required of the remaining two yards for properties located in the R-1 and R-2 Zoning Districts." As proposed, the deck would be located fifteen (15) feet from the property line; therefore, a five (5) foot setback variance is required.
- 4. Appeal by Don and Molly Anthony for a variance from Section 220-18 B (3) (b) and Section 220-13 Schedule I-B of the Zoning Ordinance of the Town of Niskayuna as it applies to the property at 918 Birchwood Lane, Niskayuna, New York, located in the R-1: Low Density Residential Zoning District, to construct an addition to an existing shed partially within the side and rear yard setbacks. Section 220-18 B (3) (b) states that "the required side and rear yard dimensions for major accessory structures shall be the same as applies to the principal building." As defined, major accessory structures are "detached accessory buildings or other structures in excess of 120 square feet." The shed, with the proposed addition, will measure 258 square feet, and is a major accessory structure. Section 220-13 Schedule I-B establishes a side setback minimum of twenty (20) feet and rear setback minimum is twenty five (25) feet. As proposed, the shed will be located seven (7) feet from the side property line and ten (10) feet from the rear property line. Therefore; a thirteen (13) foot side yard setback variance and a fifteen (15) foot rear setback variance are required.
- 5. Appeal by Steven and Katie McCutcheon for a variance from Section 220-53 B and Section 220-13, Schedule I-C of the Zoning Ordinance of the Town of Niskayuna as it applies to the property at 1461 Clifton Park Road, Niskayuna, New York, located in the R-2: Medium Density Residential Zoning District, to construct an addition partially within the side yard setback. Section 220-53 B allows an addition to a nonconforming residential structure which brings the addition into a nonconforming side or rear yard no nearer to a side or rear property line than the existing structure and no nearer than half the distance specified in a particular residential zoning district. Section 220-13, Schedule I-C requires a side yard setback of fifteen (15) feet. The existing house is 6' 6" from the side line; therefore, 7' 6" becomes the minimum required side setback. As proposed, the addition will be 6' 6" from the side property line; therefore, a one (1) foot side yard setback variance is required.