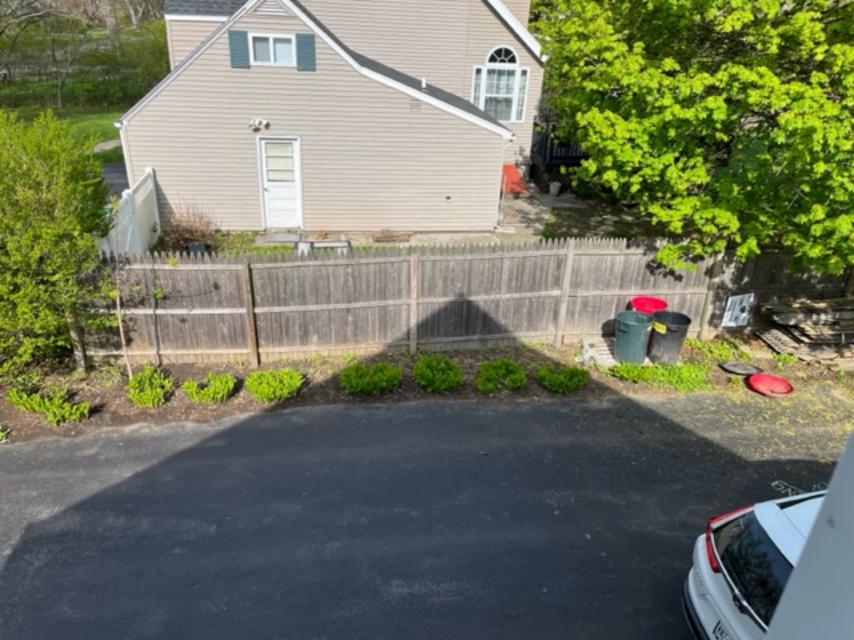

To whom it may concern,

I have attached some photos of the section of fence I am requesting a 2 foot variance for. These photos show the existing fence that I am replacing, my neighbors fence that ties into the existing fence and view of the fence from the street to support my claim the the variance would not be substantial. Please let me know if there is any other information that you require.

Best,

Benjamin Twait

<u>Benjamin.twait@gmail.com</u>

585-690-4395

2041 Morrow Ave