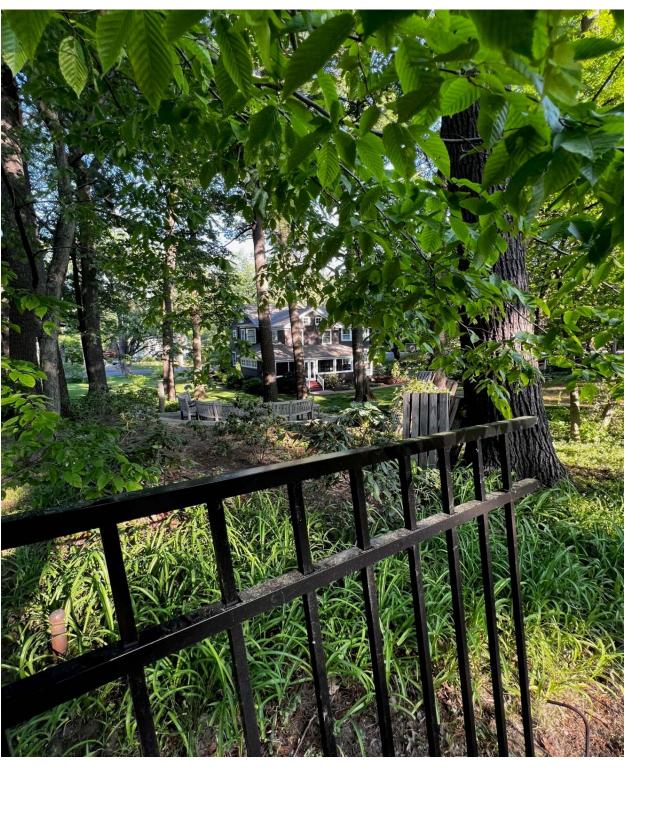

  The fence we selected matches fencing in use on many other homes in and around the Hexam Garden neighborhoods. It is a 3 rail black aluminum fence. It does not provide privacy.

  It blends into the surroundings and is mostly see through, therefore will not change the aesthetic of the neighborhood. My home is set far back (~120ft) from St Davids Lane. I technically have no backyard. The proposed fence would be in the area we consider our backyard. If my house was situated in the usual location on a parcel the whole fence would be in my backyard. The potion that is considered to be in my sideyard butts up against my neighbors backyards. My neighbors could install a 6 foot fence along the same property line without obtaining a variance. The fence will be a very long distance from the back of my neighbors homes. See images provided.