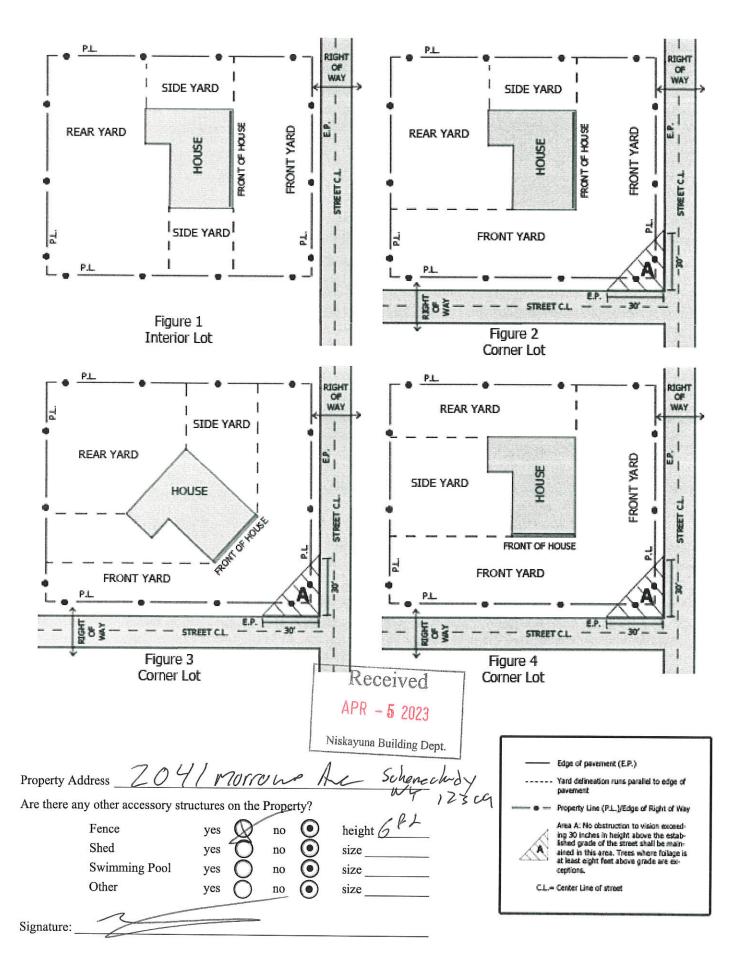

- 1. Appeal by Benjamin Twait for a variance from Section 220-25 B (1) (a) of the Zoning Ordinance of the Town of Niskayuna as it applies to the property at 2041 Morrow Avenue, Niskayuna, New York, located in the R-2: Medium Density Residential Zoning District, to construct a six (6) foot fence which exceeds the height limit in the side yard. Section 220-25 B (1) (a) permits the maximum height for fences located in the front and side yards, to be four (4) feet. As proposed, a six (6) foot high fence will be located in the side yard; therefore, a two (2) foot fence height variance is required.
- 2. Appeal by John and Karen Splendido for a variance from Section 220-25 B (1) (a) of the Zoning Ordinance of the Town of Niskayuna as it applies to the property at 930 St Davids Lane, Niskayuna, New York, located in the R-1: Low Density Residential Zoning District, to construct a five (5) foot high fence which exceeds the height limit in the front and side yard. Section 220-25 B (1) (a) permits the maximum height for fences located in the front and side yards, to be four (4) feet. As proposed, a five (5) foot high fence is located in the front yard, along St. David's Lane, and the side yard; therefore, a one (1) foot fence height variance is required.
- 3. Appeal by Todd Birmingham for a variance from Section 220-4, Section 220-13, Schedule I-B and Section 220-15 D of the Zoning Ordinance of the Town of Niskayuna as it applies to the property at 2260 Pinehaven Drive, Niskayuna, New York, located in the R-1: Low Density Residential Zoning District, to construct a 12' x 14' deck partially within the rear yard setback. Section 220-4 defines a corner lot as a lot at the intersection of two streets. The property is a corner lot at the intersection of Pinehaven Drive and Fernwood Drive. Also, "Each street line shall be considered a front lot line. The interior lot line most nearly parallel to the rear of the principal structure shall be deemed to be the rear lot line. The other interior lot line shall be deemed to be the side line and the rear and side yard requirements shall be calculated accordingly. Section 220-13, Schedule I-B requires a twenty (20) foot minimum side yard setback. Section 220-15 D states for corner lots, "front yard minimums shall be required of both yards facing a street on a corner lot. Side yard minimums shall be required of the remaining two yards for properties located in the R-1 and R-2 Zoning Districts." As proposed, the deck would be located fifteen (15) feet from the property line; therefore, a five (5) foot setback variance is required.
- 4. Appeal by Don and Molly Anthony for a variance from Section 220-18 B (3) (b) and Section 220-13 Schedule I-B of the Zoning Ordinance of the Town of Niskayuna as it applies to the property at 918 Birchwood Lane, Niskayuna, New York, located in the R-1: Low Density Residential Zoning District, to construct an addition to an existing shed partially within the side and rear yard setbacks. Section 220-18 B (3) (b) states that "the required side and rear yard dimensions for major accessory structures shall be the same as applies to the principal building." As defined, major accessory structures are "detached accessory buildings or other structures in excess of 120 square feet." The shed, with the proposed addition, will measure 258 square feet, and is a major accessory structure. Section 220-13 Schedule I-B establishes a side setback minimum of twenty (20) feet and rear setback minimum is twenty five (25) feet. As proposed, the shed will be located seven (7) feet from the side property line and ten (10) feet from the rear property line. Therefore; a thirteen (13) foot side yard setback variance and a fifteen (15) foot rear setback variance are required.
- 5. Appeal by Steven and Katie McCutcheon for a variance from Section 220-53 B and Section 220-13, Schedule I-C of the Zoning Ordinance of the Town of Niskayuna as it applies to the property at 1461 Clifton Park Road, Niskayuna, New York, located in the R-2: Medium Density Residential Zoning District, to construct an addition partially within the side yard setback. Section 220-53 B allows an addition to a nonconforming residential structure which brings the addition into a nonconforming side or rear yard no nearer to a side or rear property line than the existing structure and no nearer than half the distance specified in a particular residential zoning district. Section 220-13, Schedule I-C requires a side yard setback of fifteen (15) feet. The existing house is 6' 6" from the side line; therefore, 7' 6" becomes the minimum required side setback. As proposed, the addition will be 6' 6" from the side property line; therefore, a one (1) foot side yard setback variance is required.

### AT THIS TIME THE BOARD WILL CONSIDER THE REQUEST OF:

Appeal by Benjamin Twait for a variance from Section 220-25 B (1) (a) of the Zoning Ordinance of the Town of Niskayuna as it applies to the property at 2041 Morrow Avenue, Niskayuna, New York, located in the R-2: Medium Density Residential Zoning District, to construct a six (6) foot fence which exceeds the height limit in the side yard.

Section 220-25 B (1) (a) permits the maximum height for fences located in the front and side yards, to be four (4) feet. As proposed, a six (6) foot high fence will be located in the side yard; therefore, a two (2) foot fence height variance is required.