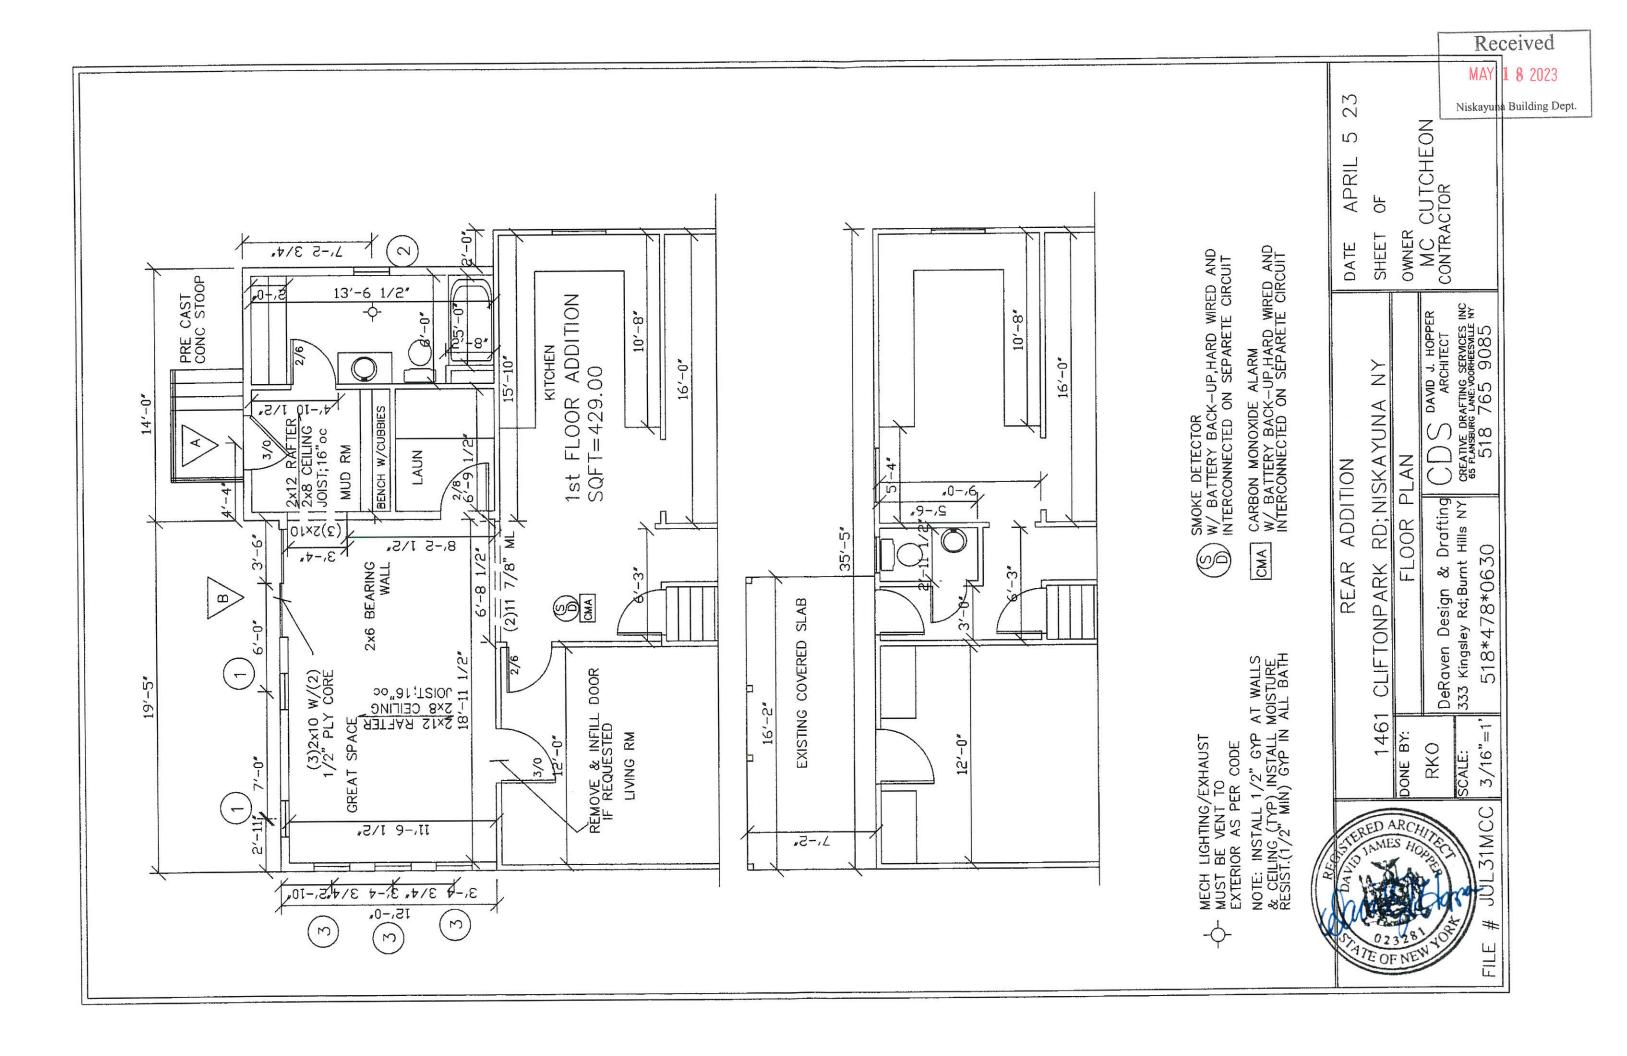

- 1. Appeal by Benjamin Twait for a variance from Section 220-25 B (1) (a) of the Zoning Ordinance of the Town of Niskayuna as it applies to the property at 2041 Morrow Avenue, Niskayuna, New York, located in the R-2: Medium Density Residential Zoning District, to construct a six (6) foot fence which exceeds the height limit in the side yard. Section 220-25 B (1) (a) permits the maximum height for fences located in the front and side yards, to be four (4) feet. As proposed, a six (6) foot high fence will be located in the side yard; therefore, a two (2) foot fence height variance is required.
- 2. Appeal by John and Karen Splendido for a variance from Section 220-25 B (1) (a) of the Zoning Ordinance of the Town of Niskayuna as it applies to the property at 930 St Davids Lane, Niskayuna, New York, located in the R-1: Low Density Residential Zoning District, to construct a five (5) foot high fence which exceeds the height limit in the front and side yard. Section 220-25 B (1) (a) permits the maximum height for fences located in the front and side yards, to be four (4) feet. As proposed, a five (5) foot high fence is located in the front yard, along St. David's Lane, and the side yard; therefore, a one (1) foot fence height variance is required.
- 3. Appeal by Todd Birmingham for a variance from Section 220-4, Section 220-13, Schedule I-B and Section 220-15 D of the Zoning Ordinance of the Town of Niskayuna as it applies to the property at 2260 Pinehaven Drive, Niskayuna, New York, located in the R-1: Low Density Residential Zoning District, to construct a 12' x 14' deck partially within the rear yard setback. Section 220-4 defines a corner lot as a lot at the intersection of two streets. The property is a corner lot at the intersection of Pinehaven Drive and Fernwood Drive. Also, "Each street line shall be considered a front lot line. The interior lot line most nearly parallel to the rear of the principal structure shall be deemed to be the rear lot line. The other interior lot line shall be deemed to be the side line and the rear and side yard requirements shall be calculated accordingly. Section 220-13, Schedule I-B requires a twenty (20) foot minimum side yard setback. Section 220-15 D states for corner lots, "front yard minimums shall be required of both yards facing a street on a corner lot. Side yard minimums shall be required of the remaining two yards for properties located in the R-1 and R-2 Zoning Districts." As proposed, the deck would be located fifteen (15) feet from the property line; therefore, a five (5) foot setback variance is required.
- 4. Appeal by Don and Molly Anthony for a variance from Section 220-18 B (3) (b) and Section 220-13 Schedule I-B of the Zoning Ordinance of the Town of Niskayuna as it applies to the property at 918 Birchwood Lane, Niskayuna, New York, located in the R-1: Low Density Residential Zoning District, to construct an addition to an existing shed partially within the side and rear yard setbacks. Section 220-18 B (3) (b) states that "the required side and rear yard dimensions for major accessory structures shall be the same as applies to the principal building." As defined, major accessory structures are "detached accessory buildings or other structures in excess of 120 square feet." The shed, with the proposed addition, will measure 258 square feet, and is a major accessory structure. Section 220-13 Schedule I-B establishes a side setback minimum of twenty (20) feet and rear setback minimum is twenty five (25) feet. As proposed, the shed will be located seven (7) feet from the side property line and ten (10) feet from the rear property line. Therefore; a thirteen (13) foot side yard setback variance and a fifteen (15) foot rear setback variance are required.
- 5. Appeal by Steven and Katie McCutcheon for a variance from Section 220-53 B and Section 220-13, Schedule I-C of the Zoning Ordinance of the Town of Niskayuna as it applies to the property at 1461 Clifton Park Road, Niskayuna, New York, located in the R-2: Medium Density Residential Zoning District, to construct an addition partially within the side yard setback. Section 220-53 B allows an addition to a nonconforming residential structure which brings the addition into a nonconforming side or rear yard no nearer to a side or rear property line than the existing structure and no nearer than half the distance specified in a particular residential zoning district. Section 220-13, Schedule I-C requires a side yard setback of fifteen (15) feet. The existing house is 6' 6" from the side line; therefore, 7' 6" becomes the minimum required side setback. As proposed, the addition will be 6' 6" from the side property line; therefore, a one (1) foot side yard setback variance is required.