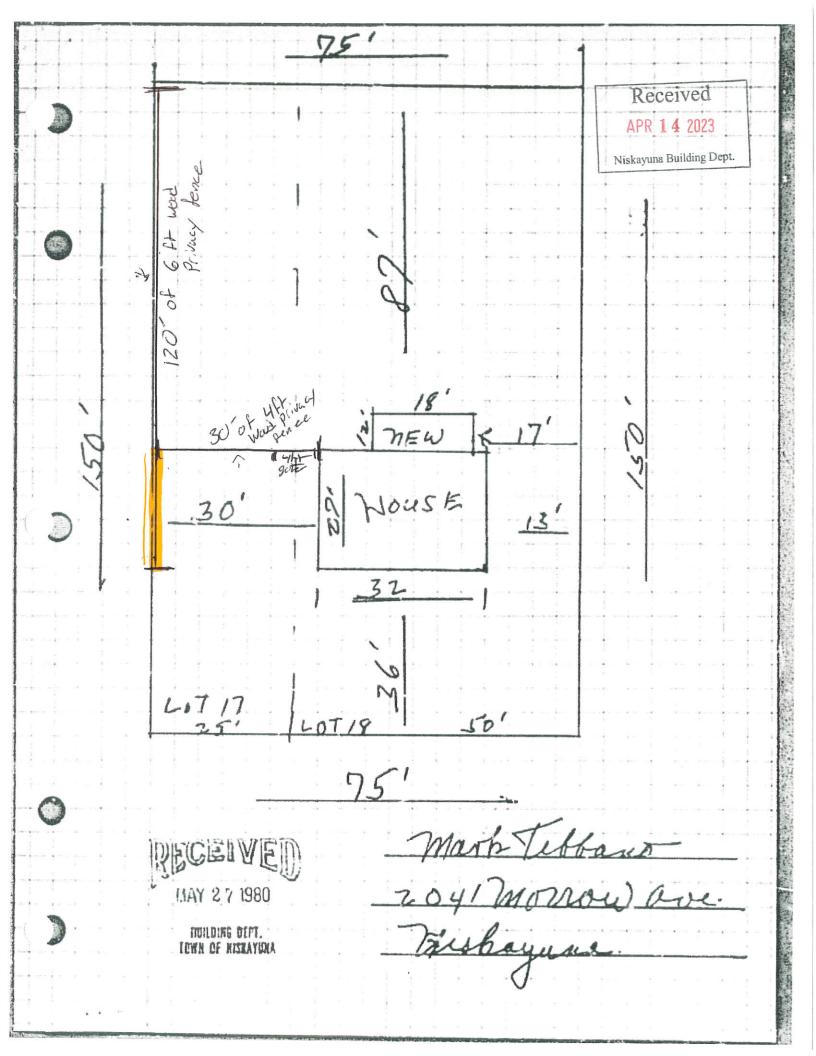

- 1. Appeal by Benjamin Twait for a variance from Section 220-25 B (1) (a) of the Zoning Ordinance of the Town of Niskayuna as it applies to the property at 2041 Morrow Avenue, Niskayuna, New York, located in the R-2: Medium Density Residential Zoning District, to construct a six (6) foot fence which exceeds the height limit in the side yard. Section 220-25 B (1) (a) permits the maximum height for fences located in the front and side yards, to be four (4) feet. As proposed, a six (6) foot high fence will be located in the side yard; therefore, a two (2) foot fence height variance is required.
- 2. Appeal by John and Karen Splendido for a variance from Section 220-25 B (1) (a) of the Zoning Ordinance of the Town of Niskayuna as it applies to the property at 930 St Davids Lane, Niskayuna, New York, located in the R-1: Low Density Residential Zoning District, to construct a five (5) foot high fence which exceeds the height limit in the front and side yard. Section 220-25 B (1) (a) permits the maximum height for fences located in the front and side yards, to be four (4) feet. As proposed, a five (5) foot high fence is located in the front yard, along St. David's Lane, and the side yard; therefore, a one (1) foot fence height variance is required.
- 3. Appeal by Todd Birmingham for a variance from Section 220-4, Section 220-13, Schedule I-B and Section 220-15 D of the Zoning Ordinance of the Town of Niskayuna as it applies to the property at 2260 Pinehaven Drive, Niskayuna, New York, located in the R-1: Low Density Residential Zoning District, to construct a 12' x 14' deck partially within the rear yard setback. Section 220-4 defines a corner lot as a lot at the intersection of two streets. The property is a corner lot at the intersection of Pinehaven Drive and Fernwood Drive. Also, "Each street line shall be considered a front lot line. The interior lot line most nearly parallel to the rear of the principal structure shall be deemed to be the rear lot line. The other interior lot line shall be deemed to be the side line and the rear and side yard requirements shall be calculated accordingly. Section 220-13, Schedule I-B requires a twenty (20) foot minimum side yard setback. Section 220-15 D states for corner lots, "front yard minimums shall be required of both yards facing a street on a corner lot. Side yard minimums shall be required of the remaining two yards for properties located in the R-1 and R-2 Zoning Districts." As proposed, the deck would be located fifteen (15) feet from the property line; therefore, a five (5) foot setback variance is required.
- 4. Appeal by Don and Molly Anthony for a variance from Section 220-18 B (3) (b) and Section 220-13 Schedule I-B of the Zoning Ordinance of the Town of Niskayuna as it applies to the property at 918 Birchwood Lane, Niskayuna, New York, located in the R-1: Low Density Residential Zoning District, to construct an addition to an existing shed partially within the side and rear yard setbacks. Section 220-18 B (3) (b) states that "the required side and rear yard dimensions for major accessory structures shall be the same as applies to the principal building." As defined, major accessory structures are "detached accessory buildings or other structures in excess of 120 square feet." The shed, with the proposed addition, will measure 258 square feet, and is a major accessory structure. Section 220-13 Schedule I-B establishes a side setback minimum of twenty (20) feet and rear setback minimum is twenty five (25) feet. As proposed, the shed will be located seven (7) feet from the side property line and ten (10) feet from the rear property line. Therefore; a thirteen (13) foot side yard setback variance and a fifteen (15) foot rear setback variance are required.
- 5. Appeal by Steven and Katie McCutcheon for a variance from Section 220-53 B and Section 220-13, Schedule I-C of the Zoning Ordinance of the Town of Niskayuna as it applies to the property at 1461 Clifton Park Road, Niskayuna, New York, located in the R-2: Medium Density Residential Zoning District, to construct an addition partially within the side yard setback. Section 220-53 B allows an addition to a nonconforming residential structure which brings the addition into a nonconforming side or rear yard no nearer to a side or rear property line than the existing structure and no nearer than half the distance specified in a particular residential zoning district. Section 220-13, Schedule I-C requires a side yard setback of fifteen (15) feet. The existing house is 6' 6" from the side line; therefore, 7' 6" becomes the minimum required side setback. As proposed, the addition will be 6' 6" from the side property line; therefore, a one (1) foot side yard setback variance is required.

### AT THIS TIME THE BOARD WILL CONSIDER THE REQUEST OF:

Appeal by Benjamin Twait for a variance from Section 220-25 B (1) (a) of the Zoning Ordinance of the Town of Niskayuna as it applies to the property at 2041 Morrow Avenue, Niskayuna, New York, located in the R-2: Medium Density Residential Zoning District, to construct a six (6) foot fence which exceeds the height limit in the side yard.

Section 220-25 B (1) (a) permits the maximum height for fences located in the front and side yards, to be four (4) feet. As proposed, a six (6) foot high fence will be located in the side yard; therefore, a two (2) foot fence height variance is required.

Appeal by Benjamin Twait for a variance from Section 220-25 B (1) (a) of the Zoning Ordinance of the Town of Niskayuna as it applies to the property at 2041 Morrow Avenue, Niskayuna, New York, located in the R-2: Medium Density Residential Zoning District, to construct a six (6) foot fence which exceeds the height limit in the side yard. Section 220-25 B (1) (a) permits the maximum height for fences located in the front and side yards, to be four (4) feet. As proposed, a six (6) foot high fence will be located in the side yard; therefore, a two (2) foot fence height variance is required.

| A true | siven | Rro | m 6   | rr h  | y 4 Fr | coll | d be | done     | be   | 1    |
|--------|-------|-----|-------|-------|--------|------|------|----------|------|------|
| there  | is    | a   | 602   | priva | ay Le  | nce  | of.  | ny nelst | bers | Rut  |
| ties   | inho  | Ru  | Lene. | I     | 'See!  | it o | roll | 100 X    | sch  | be   |
| a Un   | Herm  | low | k . L | Ch    | 6ft    | Tene | Lies | into     | a    | y FL |
| Sere   | e.    |     |       |       |        |      | 9    |          |      |      |
| -      |       |     |       |       |        |      |      |          | 198  |      |

| I am trying to Replace an existing bence that is        |
|---------------------------------------------------------|
| falling apart. The fence is currently 6 feet tall       |
| from Start to end. My neighbor has an 6ft privacy Sence |
| that his into the fence that is in my side yard. I feel |
| that a 6th fence that ties into a 4th high Lence would  |
| be an undestrable Change. That is why I am Seeking      |
| a 2th variance to the 24th Section of Lence Mut         |
| will be located in my side yourd. Please see alluchs    |
| Phu-c. Revised 5/16/06                                  |

|        | Whether the variance is substantial. The requested variance is not substantial for the following reasons:                                                                                           |
|--------|-----------------------------------------------------------------------------------------------------------------------------------------------------------------------------------------------------|
|        | This is not substantal because the fene is                                                                                                                                                          |
| 1      | Despendicular to the road and it is blocked by                                                                                                                                                      |
| =      | Shoubs so it is not easily visible from the                                                                                                                                                         |
|        | rand                                                                                                                                                                                                |
|        |                                                                                                                                                                                                     |
| _      | Received                                                                                                                                                                                            |
|        | APR 1 4 2023                                                                                                                                                                                        |
|        |                                                                                                                                                                                                     |
| 7      | Whether the variance will have adverse physical or environmental effects on the neighborhood or district. The                                                                                       |
| r<br>f | requested variance will not have an adverse physical or environmental effect on the neighborhood or district for the following reasons:                                                             |
| -      | - Requestry a 2th variance to hence in side yas                                                                                                                                                     |
| 1      | would not have an adverse physical or environmen                                                                                                                                                    |
| Week   | effect on the neighboard.                                                                                                                                                                           |
| -      | - Her her house                                                                                                                                                                                     |
| -      |                                                                                                                                                                                                     |
| -      |                                                                                                                                                                                                     |
| -      |                                                                                                                                                                                                     |
| 5000   |                                                                                                                                                                                                     |
|        |                                                                                                                                                                                                     |
|        |                                                                                                                                                                                                     |
|        |                                                                                                                                                                                                     |
| V      | Whether the alleged difficulty was self-created (although this does not necessarily preclude the granting of an area                                                                                |
| V      | Whether the alleged difficulty was self-created (although this does not necessarily preclude the granting of an area variance.) Explain whether the alleged difficulty was or was not self-created: |
| V      | variance.) Explain whether the alleged difficulty was or was not self-created:                                                                                                                      |
| V      | This was not Sell-Creats. Fhe Lence was                                                                                                                                                             |
| V      | This was not Sell-Creats. Fhe Lence was                                                                                                                                                             |
| V      | variance.) Explain whether the alleged difficulty was or was not self-created:                                                                                                                      |
| V      | This was not Sell-Creats. Fhe Lence was                                                                                                                                                             |
| V      | This was not Sell-Creats. Fhe Lence was                                                                                                                                                             |
| V      | This was not Sell-Creats. Fhe Lence was                                                                                                                                                             |