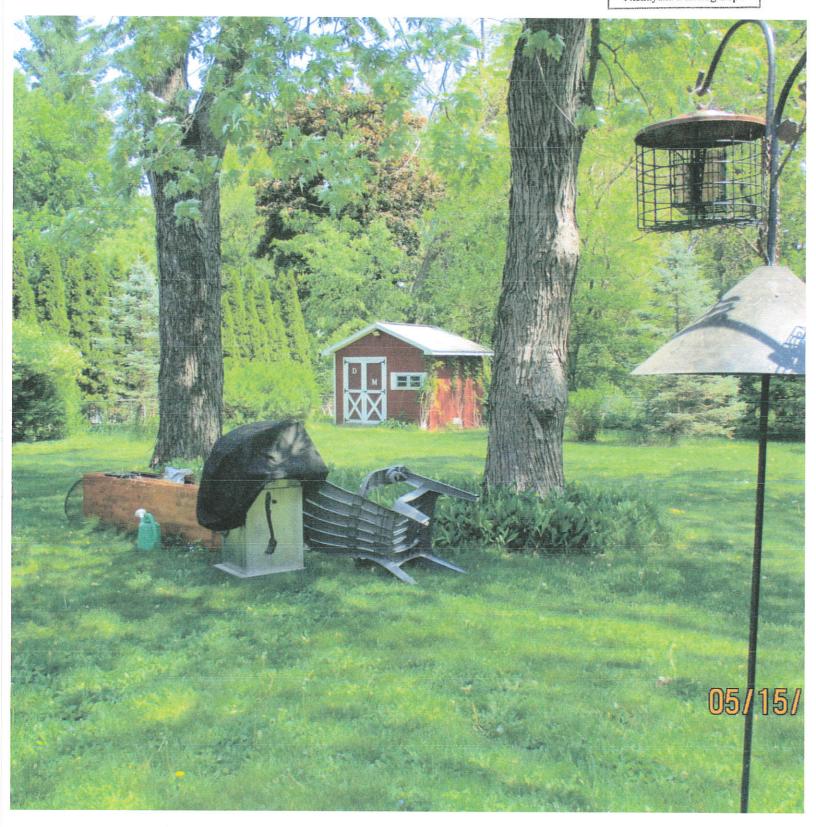

- 1. Appeal by Benjamin Twait for a variance from Section 220-25 B (1) (a) of the Zoning Ordinance of the Town of Niskayuna as it applies to the property at 2041 Morrow Avenue, Niskayuna, New York, located in the R-2: Medium Density Residential Zoning District, to construct a six (6) foot fence which exceeds the height limit in the side yard. Section 220-25 B (1) (a) permits the maximum height for fences located in the front and side yards, to be four (4) feet. As proposed, a six (6) foot high fence will be located in the side yard; therefore, a two (2) foot fence height variance is required.
- 2. Appeal by John and Karen Splendido for a variance from Section 220-25 B (1) (a) of the Zoning Ordinance of the Town of Niskayuna as it applies to the property at 930 St Davids Lane, Niskayuna, New York, located in the R-1: Low Density Residential Zoning District, to construct a five (5) foot high fence which exceeds the height limit in the front and side yard. Section 220-25 B (1) (a) permits the maximum height for fences located in the front and side yards, to be four (4) feet. As proposed, a five (5) foot high fence is located in the front yard, along St. David's Lane, and the side yard; therefore, a one (1) foot fence height variance is required.
- 3. Appeal by Todd Birmingham for a variance from Section 220-4, Section 220-13, Schedule I-B and Section 220-15 D of the Zoning Ordinance of the Town of Niskayuna as it applies to the property at 2260 Pinehaven Drive, Niskayuna, New York, located in the R-1: Low Density Residential Zoning District, to construct a 12' x 14' deck partially within the rear yard setback. Section 220-4 defines a corner lot as a lot at the intersection of two streets. The property is a corner lot at the intersection of Pinehaven Drive and Fernwood Drive. Also, "Each street line shall be considered a front lot line. The interior lot line most nearly parallel to the rear of the principal structure shall be deemed to be the rear lot line. The other interior lot line shall be deemed to be the side line and the rear and side yard requirements shall be calculated accordingly. Section 220-13, Schedule I-B requires a twenty (20) foot minimum side yard setback. Section 220-15 D states for corner lots, "front yard minimums shall be required of both yards facing a street on a corner lot. Side yard minimums shall be required of the remaining two yards for properties located in the R-1 and R-2 Zoning Districts." As proposed, the deck would be located fifteen (15) feet from the property line; therefore, a five (5) foot setback variance is required.
- 4. Appeal by Don and Molly Anthony for a variance from Section 220-18 B (3) (b) and Section 220-13 Schedule I-B of the Zoning Ordinance of the Town of Niskayuna as it applies to the property at 918 Birchwood Lane, Niskayuna, New York, located in the R-1: Low Density Residential Zoning District, to construct an addition to an existing shed partially within the side and rear yard setbacks. Section 220-18 B (3) (b) states that "the required side and rear yard dimensions for major accessory structures shall be the same as applies to the principal building." As defined, major accessory structures are "detached accessory buildings or other structures in excess of 120 square feet." The shed, with the proposed addition, will measure 258 square feet, and is a major accessory structure. Section 220-13 Schedule I-B establishes a side setback minimum of twenty (20) feet and rear setback minimum is twenty five (25) feet. As proposed, the shed will be located seven (7) feet from the side property line and ten (10) feet from the rear property line. Therefore; a thirteen (13) foot side yard setback variance and a fifteen (15) foot rear setback variance are required.
- 5. Appeal by Steven and Katie McCutcheon for a variance from Section 220-53 B and Section 220-13, Schedule I-C of the Zoning Ordinance of the Town of Niskayuna as it applies to the property at 1461 Clifton Park Road, Niskayuna, New York, located in the R-2: Medium Density Residential Zoning District, to construct an addition partially within the side yard setback. Section 220-53 B allows an addition to a nonconforming residential structure which brings the addition into a nonconforming side or rear yard no nearer to a side or rear property line than the existing structure and no nearer than half the distance specified in a particular residential zoning district. Section 220-13, Schedule I-C requires a side yard setback of fifteen (15) feet. The existing house is 6' 6" from the side line; therefore, 7' 6" becomes the minimum required side setback. As proposed, the addition will be 6' 6" from the side property line; therefore, a one (1) foot side yard setback variance is required.