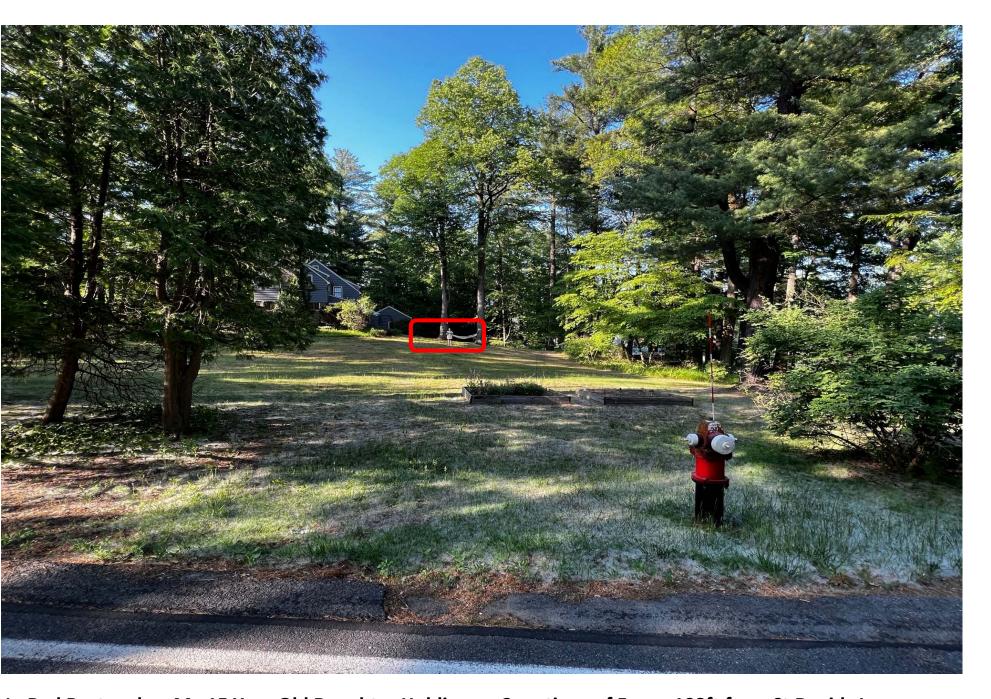

In Red Rectangle = My 15 Year Old Daughter Holding up 2 sections of Fence 108ft from St Davids Lane.

The Front Yard Fence is Very Far Away from Road, and is See-Through. You can barely see it in the picture. You can see the hammock behind it.