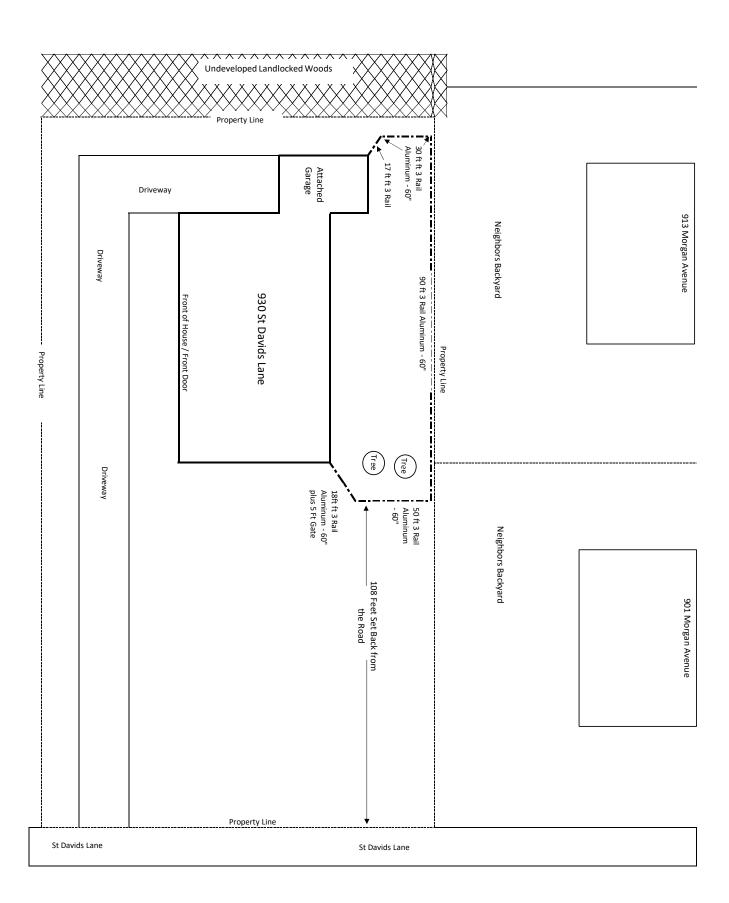

### AT THIS TIME THE BOARD WILL CONSIDER THE REQUEST OF:

Appeal by John and Karen Splendido for a variance from Section 220-25 B (1) (a) of the Zoning Ordinance of the Town of Niskayuna as it applies to the property at 930 St Davids Lane, Niskayuna, New York, located in the R-1: Low Density Residential Zoning District, to construct a five (5) foot high fence which exceeds the height limit in the front and side yards.

Section 220-25 B (1) (a) permits the maximum height for fences located in the front and side yards, to be four (4) feet. As proposed, a five (5) foot high fence is located in the front yard, along St. Davids Lane, and the side yard; therefore, a one (1) foot fence height variance is required.

  The fence we selected matches fencing in use on many other homes in and around the Hexam Garden neighborhoods. It is a 3 rail black aluminum fence. It does not provide privacy.

  It blends into the surroundings and is mostly see through, therefore will not change the aesthetic of the neighborhood. My home is set far back (~120ft) from St Davids Lane. I technically have no backyard. The proposed fence would be in the area we consider our backyard. If my house was situated in the usual location on a parcel the whole fence would be in my backyard. The potion that is considered to be in my sideyard butts up against my neighbors backyards. My neighbors could install a 6 foot fence along the same property line without obtaining a variance. The fence will be a very long distance from the back of my neighbors homes. See images provided.

In Red Rectangle = My 15 Year Old Daughter Holding up 2 sections of Fence 108ft from St Davids Lane.

The Front Yard Fence is Very Far Away from Road, and is See-Through. You can barely see it in the picture. You can see the hammock behind it.

Distance from
Fence to
neighbor at 901
Morgan Ave

That is the back or their house. They could install a 6 foot fence along this same property line without a variance.

Distance from
Fence to
neighbor at 913
Morgan Ave

That is the back or their house. They could install a 6 foot fence along this same property line without a variance.

If the fence came straight off the back (or side) of our house it would hit these 2 trees. Thus why the fence turns into our front yard.