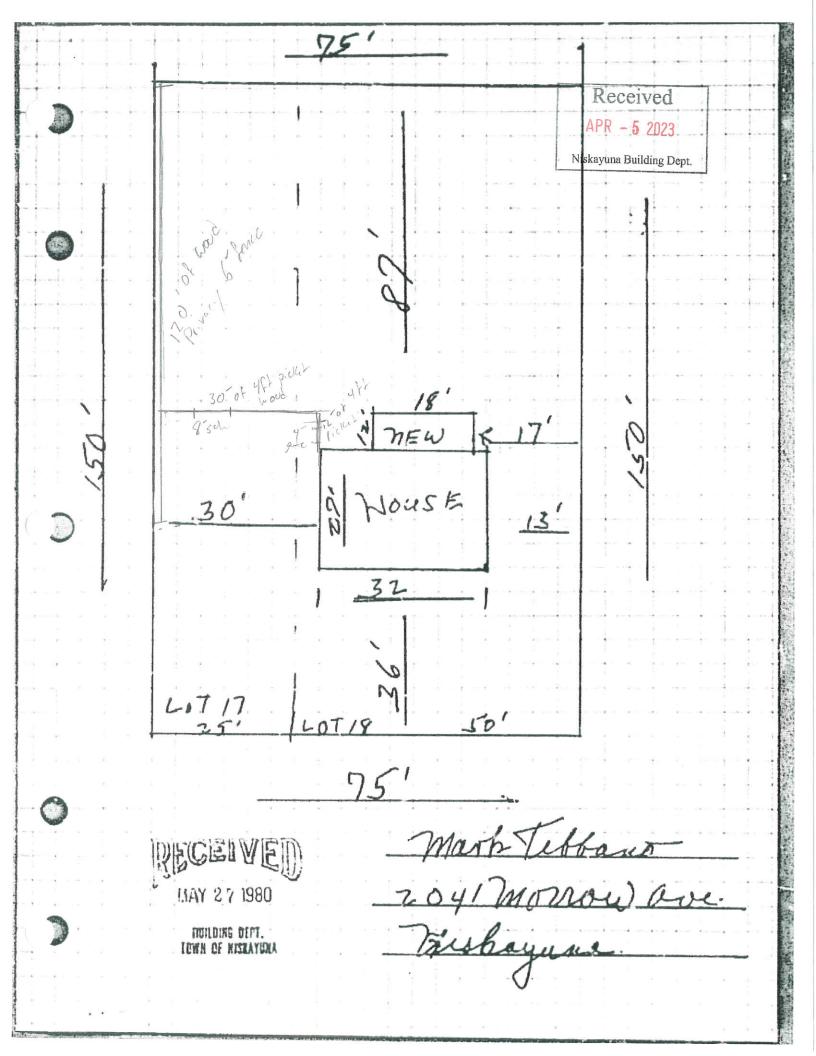

- 1. Appeal by Benjamin Twait for a variance from Section 220-25 B (1) (a) of the Zoning Ordinance of the Town of Niskayuna as it applies to the property at 2041 Morrow Avenue, Niskayuna, New York, located in the R-2: Medium Density Residential Zoning District, to construct a six (6) foot fence which exceeds the height limit in the side yard. Section 220-25 B (1) (a) permits the maximum height for fences located in the front and side yards, to be four (4) feet. As proposed, a six (6) foot high fence will be located in the side yard; therefore, a two (2) foot fence height variance is required.
- 2. Appeal by John and Karen Splendido for a variance from Section 220-25 B (1) (a) of the Zoning Ordinance of the Town of Niskayuna as it applies to the property at 930 St Davids Lane, Niskayuna, New York, located in the R-1: Low Density Residential Zoning District, to construct a five (5) foot high fence which exceeds the height limit in the front and side yard. Section 220-25 B (1) (a) permits the maximum height for fences located in the front and side yards, to be four (4) feet. As proposed, a five (5) foot high fence is located in the front yard, along St. David's Lane, and the side yard; therefore, a one (1) foot fence height variance is required.
- 3. Appeal by Todd Birmingham for a variance from Section 220-4, Section 220-13, Schedule I-B and Section 220-15 D of the Zoning Ordinance of the Town of Niskayuna as it applies to the property at 2260 Pinehaven Drive, Niskayuna, New York, located in the R-1: Low Density Residential Zoning District, to construct a 12' x 14' deck partially within the rear yard setback. Section 220-4 defines a corner lot as a lot at the intersection of two streets. The property is a corner lot at the intersection of Pinehaven Drive and Fernwood Drive. Also, "Each street line shall be considered a front lot line. The interior lot line most nearly parallel to the rear of the principal structure shall be deemed to be the rear lot line. The other interior lot line shall be deemed to be the side line and the rear and side yard requirements shall be calculated accordingly. Section 220-13, Schedule I-B requires a twenty (20) foot minimum side yard setback. Section 220-15 D states for corner lots, "front yard minimums shall be required of both yards facing a street on a corner lot. Side yard minimums shall be required of the remaining two yards for properties located in the R-1 and R-2 Zoning Districts." As proposed, the deck would be located fifteen (15) feet from the property line; therefore, a five (5) foot setback variance is required.
- 4. Appeal by Don and Molly Anthony for a variance from Section 220-18 B (3) (b) and Section 220-13 Schedule I-B of the Zoning Ordinance of the Town of Niskayuna as it applies to the property at 918 Birchwood Lane, Niskayuna, New York, located in the R-1: Low Density Residential Zoning District, to construct an addition to an existing shed partially within the side and rear yard setbacks. Section 220-18 B (3) (b) states that "the required side and rear yard dimensions for major accessory structures shall be the same as applies to the principal building." As defined, major accessory structures are "detached accessory buildings or other structures in excess of 120 square feet." The shed, with the proposed addition, will measure 258 square feet, and is a major accessory structure. Section 220-13 Schedule I-B establishes a side setback minimum of twenty (20) feet and rear setback minimum is twenty five (25) feet. As proposed, the shed will be located seven (7) feet from the side property line and ten (10) feet from the rear property line. Therefore; a thirteen (13) foot side yard setback variance and a fifteen (15) foot rear setback variance are required.
- 5. Appeal by Steven and Katie McCutcheon for a variance from Section 220-53 B and Section 220-13, Schedule I-C of the Zoning Ordinance of the Town of Niskayuna as it applies to the property at 1461 Clifton Park Road, Niskayuna, New York, located in the R-2: Medium Density Residential Zoning District, to construct an addition partially within the side yard setback. Section 220-53 B allows an addition to a nonconforming residential structure which brings the addition into a nonconforming side or rear yard no nearer to a side or rear property line than the existing structure and no nearer than half the distance specified in a particular residential zoning district. Section 220-13, Schedule I-C requires a side yard setback of fifteen (15) feet. The existing house is 6' 6" from the side line; therefore, 7' 6" becomes the minimum required side setback. As proposed, the addition will be 6' 6" from the side property line; therefore, a one (1) foot side yard setback variance is required.

### AT THIS TIME THE BOARD WILL CONSIDER THE REQUEST OF:

Appeal by Benjamin Twait for a variance from Section 220-25 B (1) (a) of the Zoning Ordinance of the Town of Niskayuna as it applies to the property at 2041 Morrow Avenue, Niskayuna, New York, located in the R-2: Medium Density Residential Zoning District, to construct a six (6) foot fence which exceeds the height limit in the side yard.

Section 220-25 B (1) (a) permits the maximum height for fences located in the front and side yards, to be four (4) feet. As proposed, a six (6) foot high fence will be located in the side yard; therefore, a two (2) foot fence height variance is required.