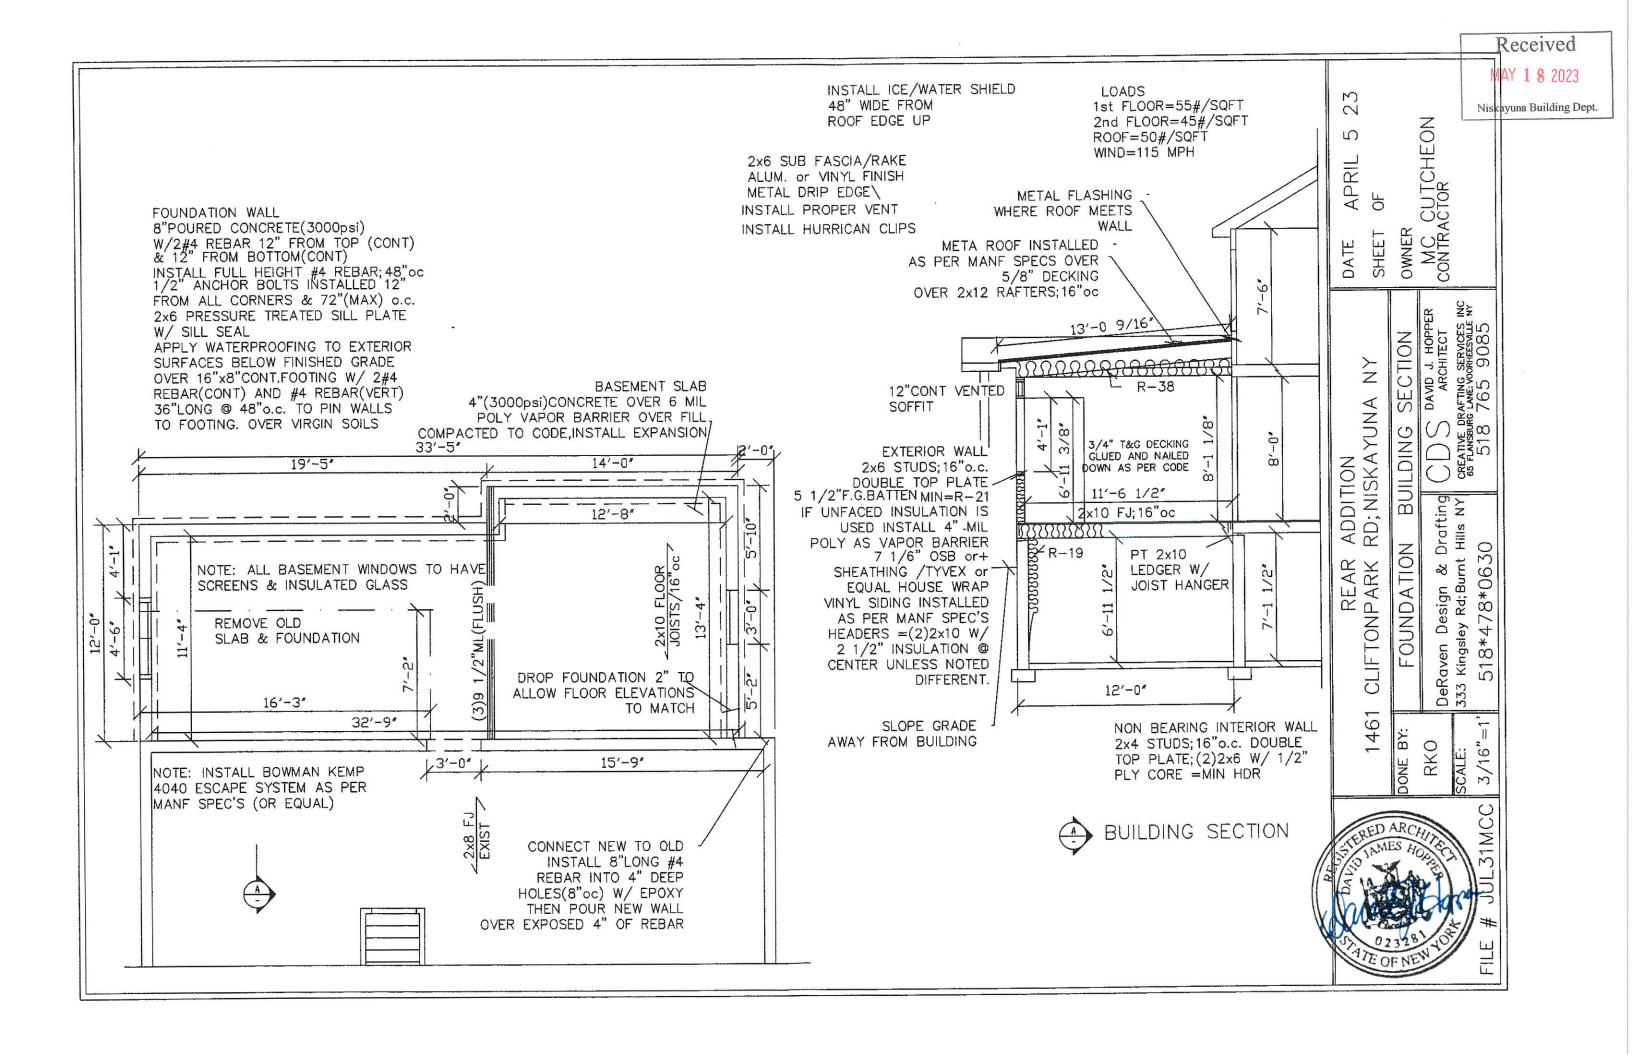

- 1. Appeal by Benjamin Twait for a variance from Section 220-25 B (1) (a) of the Zoning Ordinance of the Town of Niskayuna as it applies to the property at 2041 Morrow Avenue, Niskayuna, New York, located in the R-2: Medium Density Residential Zoning District, to construct a six (6) foot fence which exceeds the height limit in the side yard. Section 220-25 B (1) (a) permits the maximum height for fences located in the front and side yards, to be four (4) feet. As proposed, a six (6) foot high fence will be located in the side yard; therefore, a two (2) foot fence height variance is required.
- 2. Appeal by John and Karen Splendido for a variance from Section 220-25 B (1) (a) of the Zoning Ordinance of the Town of Niskayuna as it applies to the property at 930 St Davids Lane, Niskayuna, New York, located in the R-1: Low Density Residential Zoning District, to construct a five (5) foot high fence which exceeds the height limit in the front and side yard. Section 220-25 B (1) (a) permits the maximum height for fences located in the front and side yards, to be four (4) feet. As proposed, a five (5) foot high fence is located in the front yard, along St. David's Lane, and the side yard; therefore, a one (1) foot fence height variance is required.
- 3. Appeal by Todd Birmingham for a variance from Section 220-4, Section 220-13, Schedule I-B and Section 220-15 D of the Zoning Ordinance of the Town of Niskayuna as it applies to the property at 2260 Pinehaven Drive, Niskayuna, New York, located in the R-1: Low Density Residential Zoning District, to construct a 12' x 14' deck partially within the rear yard setback. Section 220-4 defines a corner lot as a lot at the intersection of two streets. The property is a corner lot at the intersection of Pinehaven Drive and Fernwood Drive. Also, "Each street line shall be considered a front lot line. The interior lot line most nearly parallel to the rear of the principal structure shall be deemed to be the rear lot line. The other interior lot line shall be deemed to be the side line and the rear and side yard requirements shall be calculated accordingly. Section 220-13, Schedule I-B requires a twenty (20) foot minimum side yard setback. Section 220-15 D states for corner lots, "front yard minimums shall be required of both yards facing a street on a corner lot. Side yard minimums shall be required of the remaining two yards for properties located in the R-1 and R-2 Zoning Districts." As proposed, the deck would be located fifteen (15) feet from the property line; therefore, a five (5) foot setback variance is required.
- 4. Appeal by Don and Molly Anthony for a variance from Section 220-18 B (3) (b) and Section 220-13 Schedule I-B of the Zoning Ordinance of the Town of Niskayuna as it applies to the property at 918 Birchwood Lane, Niskayuna, New York, located in the R-1: Low Density Residential Zoning District, to construct an addition to an existing shed partially within the side and rear yard setbacks. Section 220-18 B (3) (b) states that "the required side and rear yard dimensions for major accessory structures shall be the same as applies to the principal building." As defined, major accessory structures are "detached accessory buildings or other structures in excess of 120 square feet." The shed, with the proposed addition, will measure 258 square feet, and is a major accessory structure. Section 220-13 Schedule I-B establishes a side setback minimum of twenty (20) feet and rear setback minimum is twenty five (25) feet. As proposed, the shed will be located seven (7) feet from the side property line and ten (10) feet from the rear property line. Therefore; a thirteen (13) foot side yard setback variance and a fifteen (15) foot rear setback variance are required.
- 5. Appeal by Steven and Katie McCutcheon for a variance from Section 220-53 B and Section 220-13, Schedule I-C of the Zoning Ordinance of the Town of Niskayuna as it applies to the property at 1461 Clifton Park Road, Niskayuna, New York, located in the R-2: Medium Density Residential Zoning District, to construct an addition partially within the side yard setback. Section 220-53 B allows an addition to a nonconforming residential structure which brings the addition into a nonconforming side or rear yard no nearer to a side or rear property line than the existing structure and no nearer than half the distance specified in a particular residential zoning district. Section 220-13, Schedule I-C requires a side yard setback of fifteen (15) feet. The existing house is 6' 6" from the side line; therefore, 7' 6" becomes the minimum required side setback. As proposed, the addition will be 6' 6" from the side property line; therefore, a one (1) foot side yard setback variance is required.