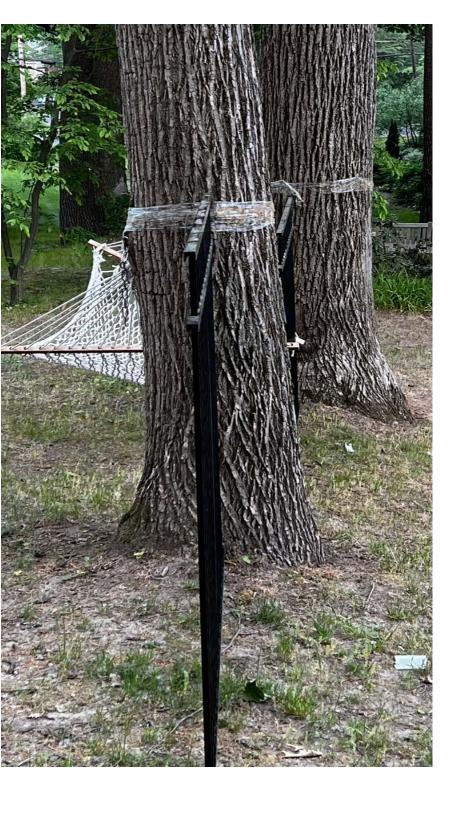

To grant an area variance, the ZBA must balance the benefits to the applicant and the health, safety, and welfare of the neighborhood and community, taking into consideration the following:

- 1. Whether the benefit sought by the applicant can be achieved by other feasible means. Identify what alternatives to the variance have been explored (alternative designs, attempts to purchase land, etc.) and why they are not feasible. We wanted to have the fence come straight off the back of the house, and remain 100% in our backyard (sideyard), but there are two large healthy matured trees in the way (see picture) that we do not want to remove. We are requesting a 5 foot fence to balance: 1) keeping our dogs safe along with 2) to be reasonably close to the town code. Most rescue organizations and breeders now require you to have a fenced in area before they will adopt/sell you a dog. They suggest 6 ft, but 5 foot will keep our two dogs. 4ft is too easy to for dogs to jump.
- 2. Whether the granting the variance will produce an undesirable change in the character of the neighborhood or a detriment to nearby properties. Granting the variance will not create a detriment to nearby properties or an undesirable change in the neighborhood character for the following reasons:

That is the back or their house. They could install a 6 foot fence along this same property line without a variance.

If the fence came straight off the back (or side) of our house it would hit these 2 trees. Thus why the fence turns into our front yard.