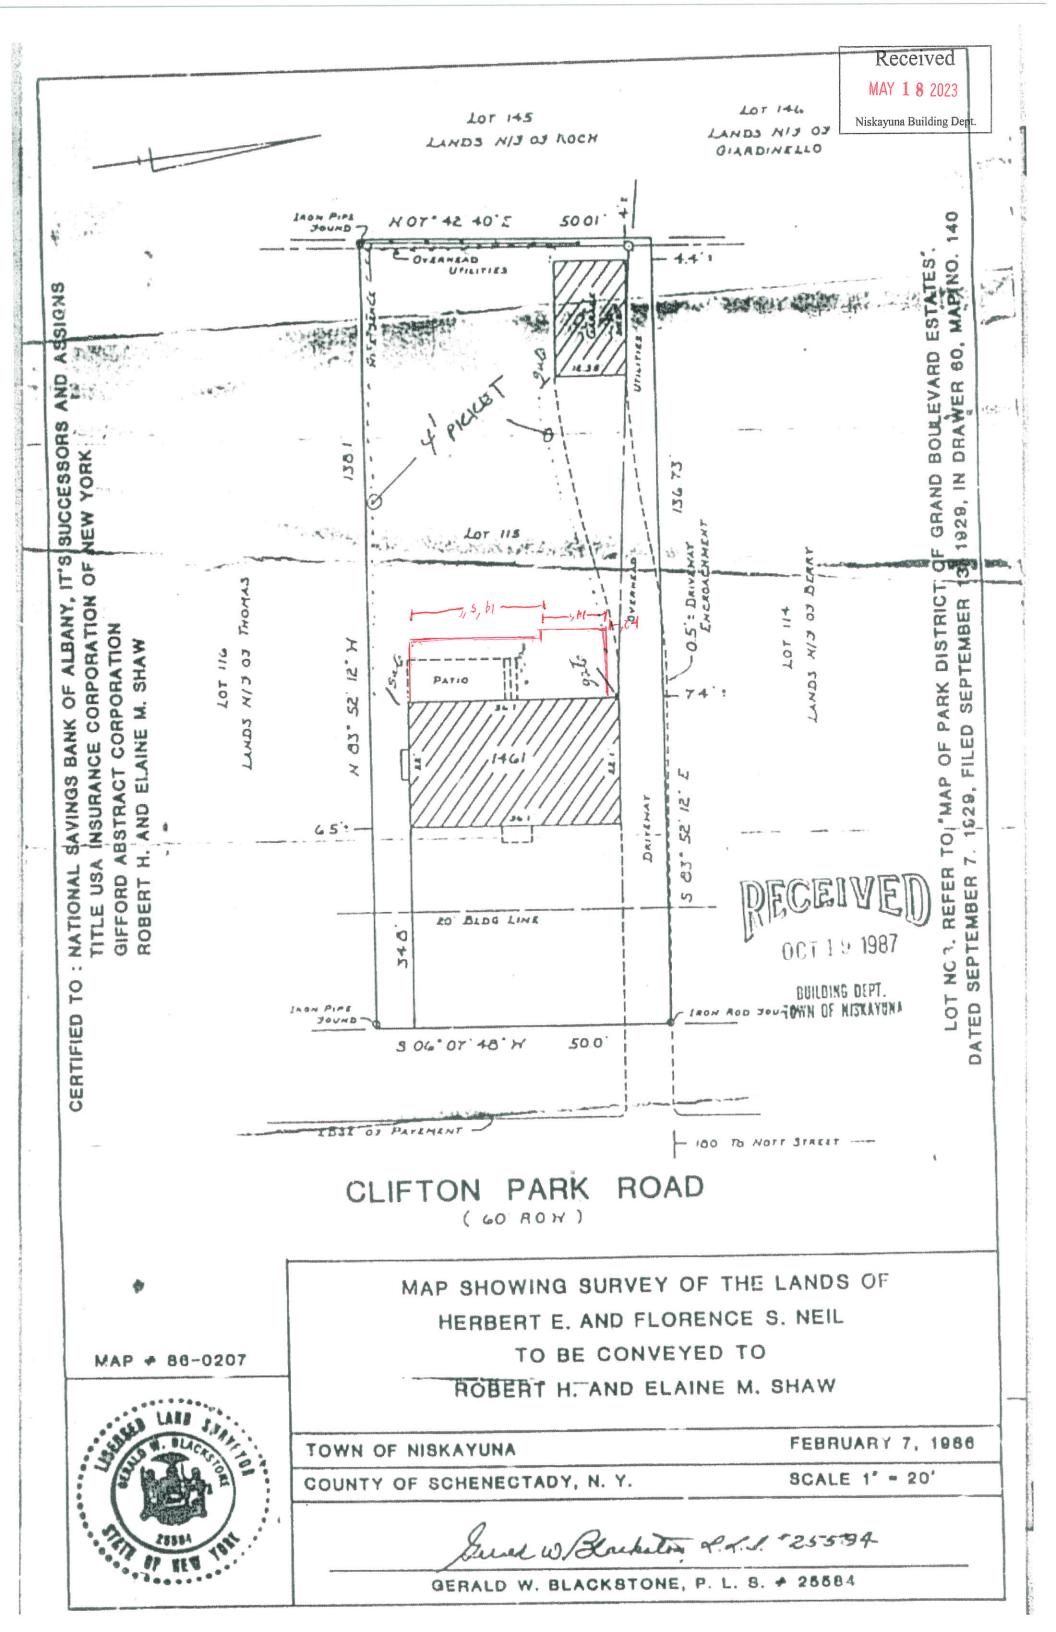

- 1. Appeal by Benjamin Twait for a variance from Section 220-25 B (1) (a) of the Zoning Ordinance of the Town of Niskayuna as it applies to the property at 2041 Morrow Avenue, Niskayuna, New York, located in the R-2: Medium Density Residential Zoning District, to construct a six (6) foot fence which exceeds the height limit in the side yard. Section 220-25 B (1) (a) permits the maximum height for fences located in the front and side yards, to be four (4) feet. As proposed, a six (6) foot high fence will be located in the side yard; therefore, a two (2) foot fence height variance is required.
- 2. Appeal by John and Karen Splendido for a variance from Section 220-25 B (1) (a) of the Zoning Ordinance of the Town of Niskayuna as it applies to the property at 930 St Davids Lane, Niskayuna, New York, located in the R-1: Low Density Residential Zoning District, to construct a five (5) foot high fence which exceeds the height limit in the front and side yard. Section 220-25 B (1) (a) permits the maximum height for fences located in the front and side yards, to be four (4) feet. As proposed, a five (5) foot high fence is located in the front yard, along St. David's Lane, and the side yard; therefore, a one (1) foot fence height variance is required.
- 3. Appeal by Todd Birmingham for a variance from Section 220-4, Section 220-13, Schedule I-B and Section 220-15 D of the Zoning Ordinance of the Town of Niskayuna as it applies to the property at 2260 Pinehaven Drive, Niskayuna, New York, located in the R-1: Low Density Residential Zoning District, to construct a 12' x 14' deck partially within the rear yard setback. Section 220-4 defines a corner lot as a lot at the intersection of two streets. The property is a corner lot at the intersection of Pinehaven Drive and Fernwood Drive. Also, "Each street line shall be considered a front lot line. The interior lot line most nearly parallel to the rear of the principal structure shall be deemed to be the rear lot line. The other interior lot line shall be deemed to be the side line and the rear and side yard requirements shall be calculated accordingly. Section 220-13, Schedule I-B requires a twenty (20) foot minimum side yard setback. Section 220-15 D states for corner lots, "front yard minimums shall be required of both yards facing a street on a corner lot. Side yard minimums shall be required of the remaining two yards for properties located in the R-1 and R-2 Zoning Districts." As proposed, the deck would be located fifteen (15) feet from the property line; therefore, a five (5) foot setback variance is required.
- 4. Appeal by Don and Molly Anthony for a variance from Section 220-18 B (3) (b) and Section 220-13 Schedule I-B of the Zoning Ordinance of the Town of Niskayuna as it applies to the property at 918 Birchwood Lane, Niskayuna, New York, located in the R-1: Low Density Residential Zoning District, to construct an addition to an existing shed partially within the side and rear yard setbacks. Section 220-18 B (3) (b) states that "the required side and rear yard dimensions for major accessory structures shall be the same as applies to the principal building." As defined, major accessory structures are "detached accessory buildings or other structures in excess of 120 square feet." The shed, with the proposed addition, will measure 258 square feet, and is a major accessory structure. Section 220-13 Schedule I-B establishes a side setback minimum of twenty (20) feet and rear setback minimum is twenty five (25) feet. As proposed, the shed will be located seven (7) feet from the side property line and ten (10) feet from the rear property line. Therefore; a thirteen (13) foot side yard setback variance and a fifteen (15) foot rear setback variance are required.
- 5. Appeal by Steven and Katie McCutcheon for a variance from Section 220-53 B and Section 220-13, Schedule I-C of the Zoning Ordinance of the Town of Niskayuna as it applies to the property at 1461 Clifton Park Road, Niskayuna, New York, located in the R-2: Medium Density Residential Zoning District, to construct an addition partially within the side yard setback. Section 220-53 B allows an addition to a nonconforming residential structure which brings the addition into a nonconforming side or rear yard no nearer to a side or rear property line than the existing structure and no nearer than half the distance specified in a particular residential zoning district. Section 220-13, Schedule I-C requires a side yard setback of fifteen (15) feet. The existing house is 6' 6" from the side line; therefore, 7' 6" becomes the minimum required side setback. As proposed, the addition will be 6' 6" from the side property line; therefore, a one (1) foot side yard setback variance is required.